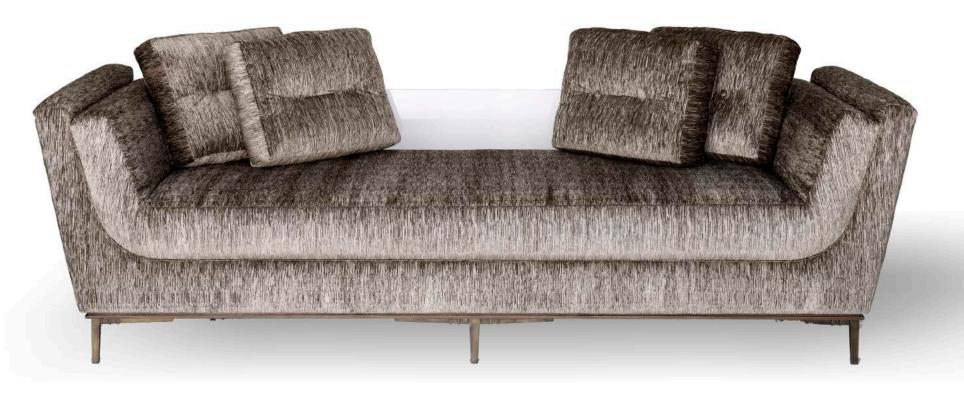

## VIEW SOFA

The View Sofa, with its clear lucite back panel, will make a bold statement without demanding all the attention. It is equally suited for placement in the middle of a room or in front of a large picture window where it will never block the landscape.

Pictured with an ebonized walnut frame and French black bronze legs.