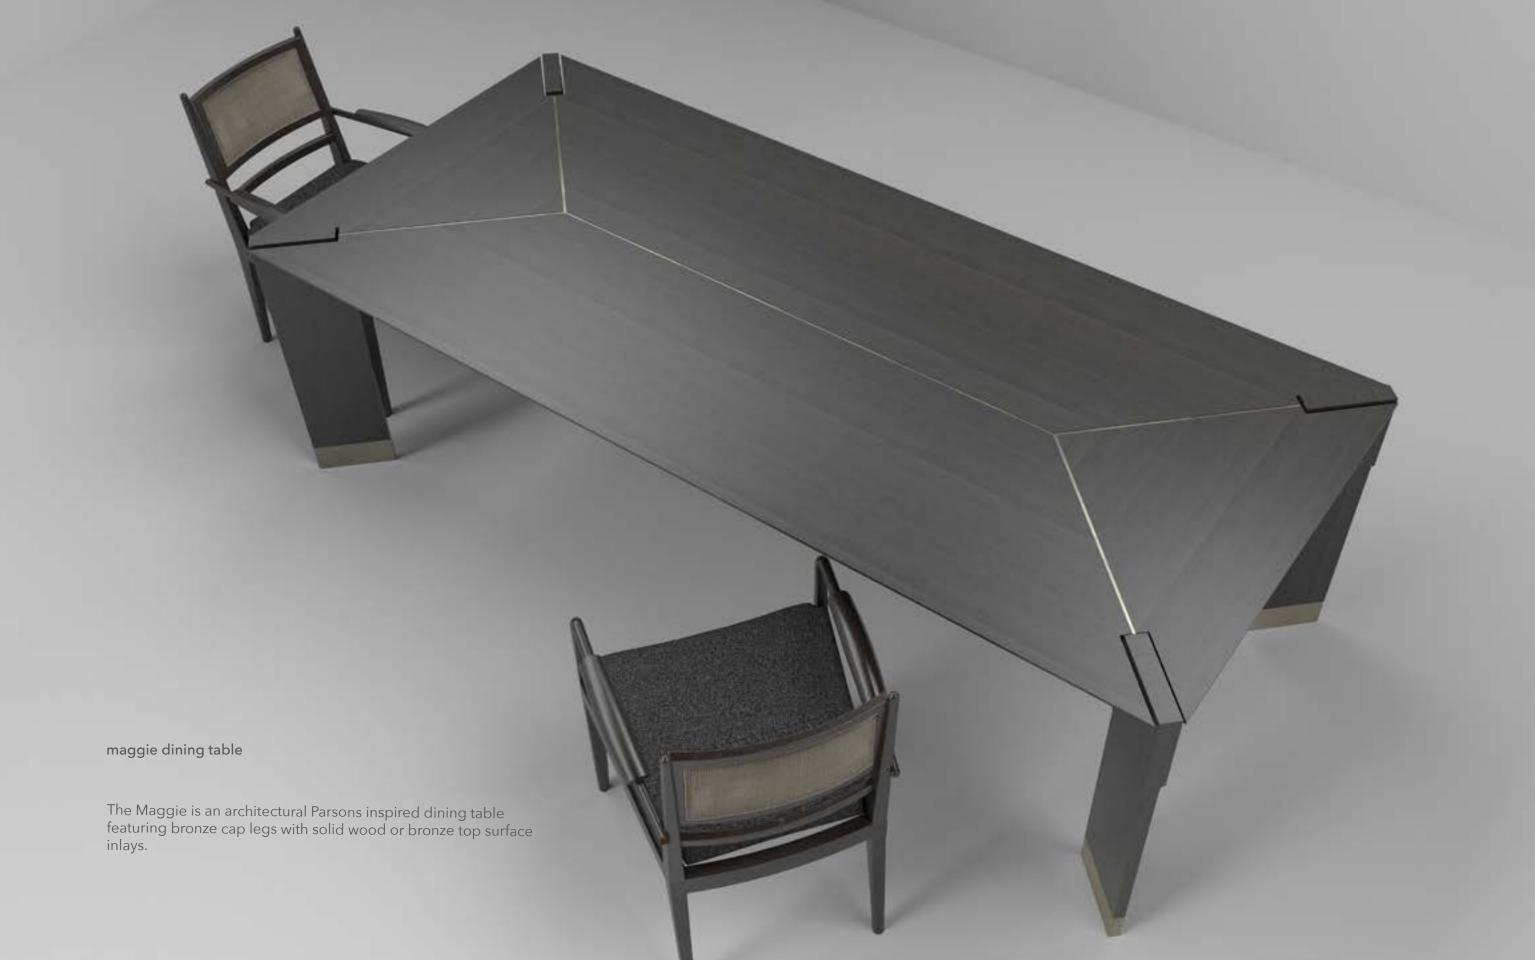

effect on someone or something." In the case of the Impact table, both definitions are applicable. From a design perspective, the table clearly appears to be impacted upon-whether by a drop of water or an asteroid, the interpretation is left purposefully open-ended. The open-endedness of the Impact table's design aims to inspire deeper thought and meaningful conversations between those who gather around it.

impact cocktail table



oliver dining table

The Oliver Dining Table is Inspired by the naturally occurring pedestal rock formations of the American Southwest. Formed by differing rates of wind erosion over the course of thousands of years, these formations are an iconic fixture of the landscape in the state where all Baker Hesseldenz Studio furniture is meticulously hand crafted.







The Toba dining table, with its gracefully arced top, takes its inspiration from the iconic upsweeping roof ridges of the Toba Batak houses of Indonesia.

toba dining table









dudley occasional chair

The meticulously handcrafted Dudley chair, with its woven bronze OR caned back detail and plush seat cushion will provide for hours of conversation.











## banks dining chair

The Banks Dining Chair is not only a classic piece of furniture but also blends in a touch of midcentury style. It is meticulously crafted with solid wood and features beautiful natural caning, adding a touch of elegance to any space.

What sets the Banks Dining Chair apart is the exceptional craftsmanship that goes into its creation. Each chair is meticulously made by hand, ensuring attention to detail