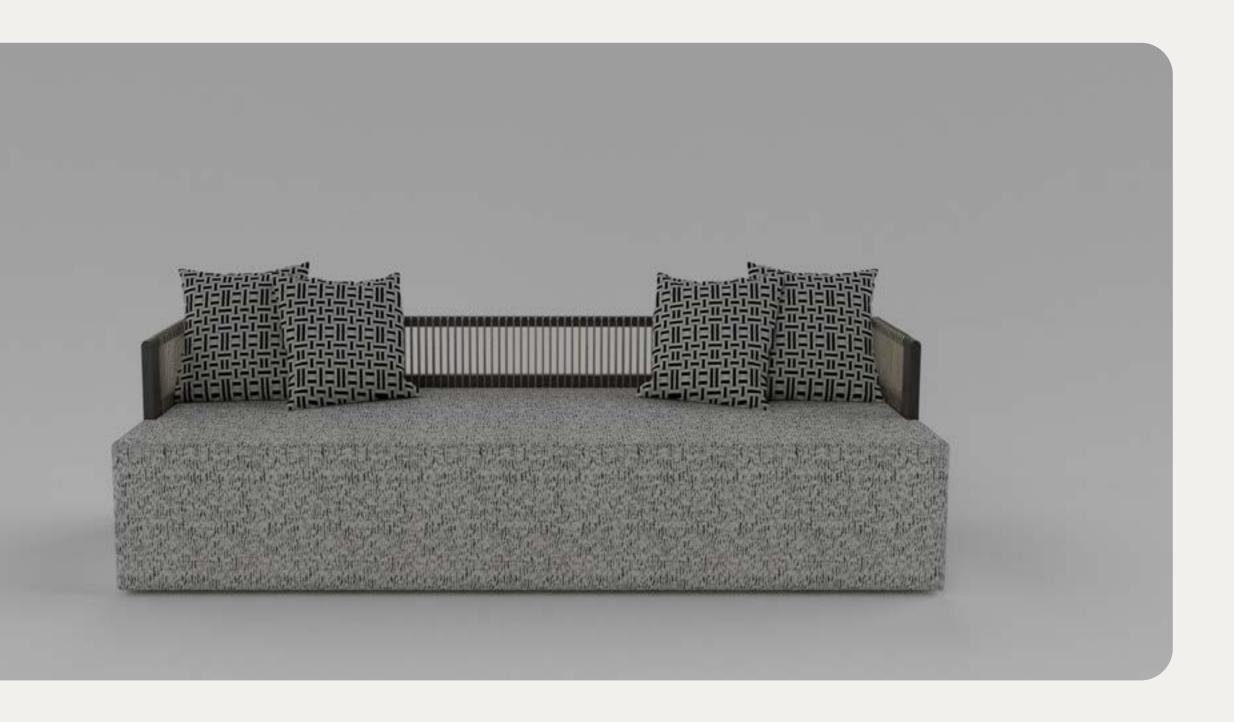

## dudley sofa

The meticulously handcrafted Dudley sofa, with its woven bronze back detail and plush seat cushion will provide for hours of conversation.