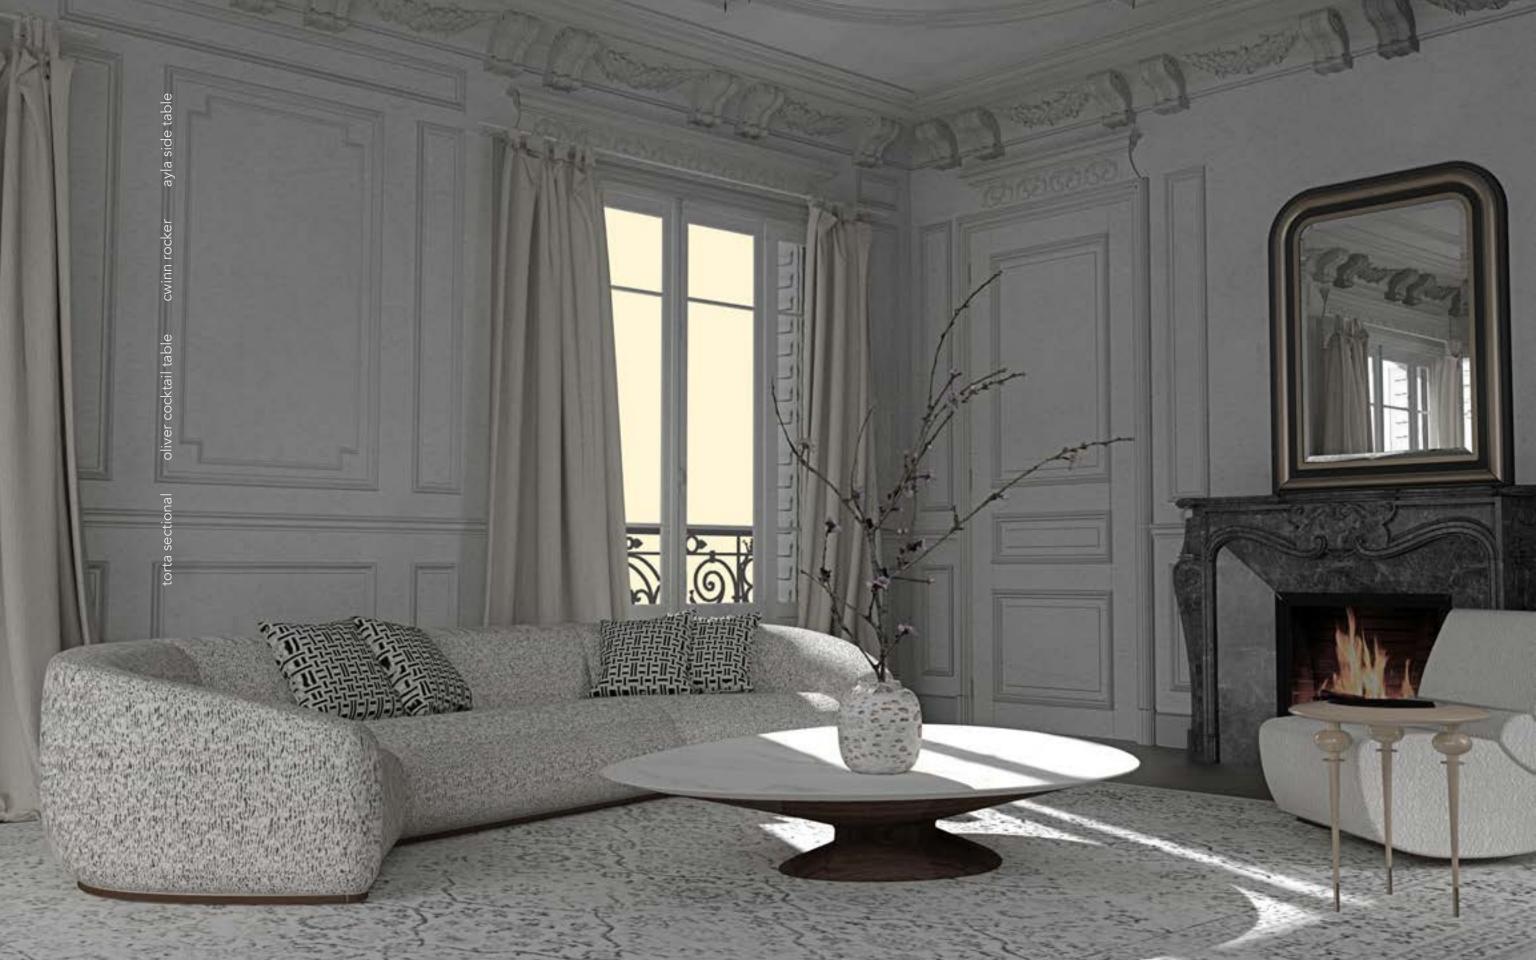

torta sectional

Unwind and elevate your space with the Torta Sofa - where comfort meets contemporary design. With its architectural uphostery and the same base as the popular Torta Ottoman, get ready to lounge in style

orta sofa

oliver cocktail table

The Oliver cocktail table collection is Inspired by the naturally occurring pedestal rock formations of the American Southwest. Formed by differing rates of wind erosion over the course of thousands of years, these formations are an iconic fixture of the landscape in the state where all Baker Hesseldenz Studio furniture is meticulously hand crafted.