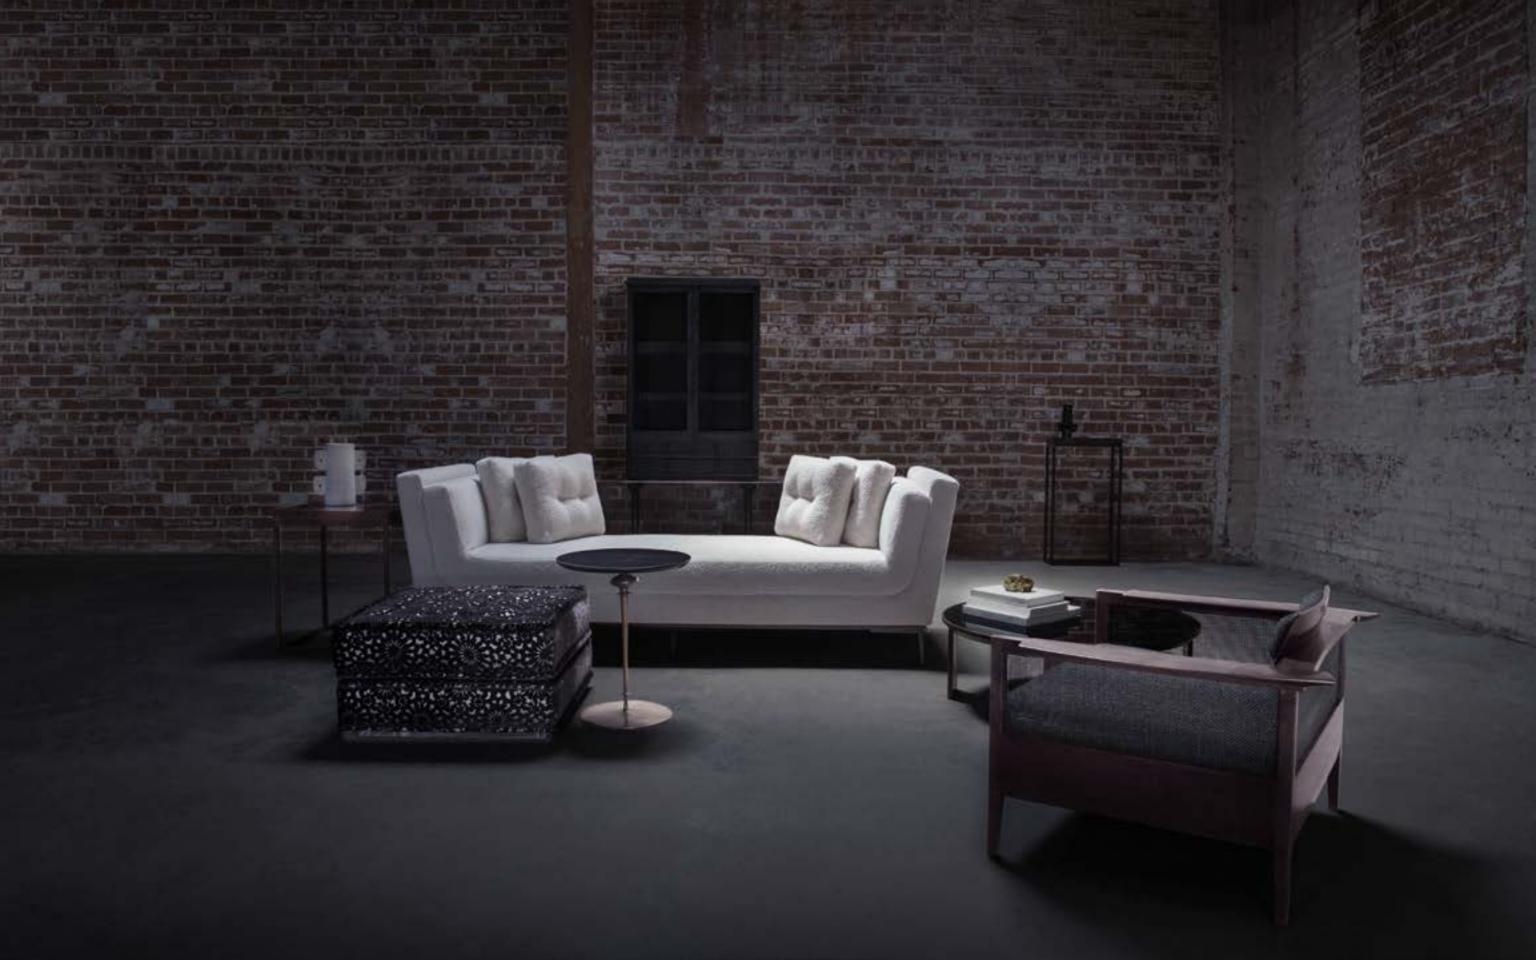

Tucson-based **Baker Hesseldenz**, designer of dramatic luxury furniture and interiors, infuses refined elegance with a hint of rebellion. Partners in work and in life, the principals bring seemingly opposite influences to the brand's design approach. Scott Baker hails from generations of classically-trained furniture makers; Mary Ann Hesseldenz comes out of 80's fashion and punk rock. The collection, at once boldly confident and discreet, offers unexpected solutions for high end residential, hospitality and executive spaces.

The Carlton Daybed with its elegance and classic simplicity can sit quietly in any room while still making a statement. The base is solid American hardwood with bronze accent detail.

With patterns inspired by Turkish floor cushions, the Casbah ottoman sits atop a 2" lucite base that makes the ottoman appear as if it is floating above the ground.

casbah ottoman

torta ottoman

The Torta Ottoman is inspired by a cake sitting neatly on a dessert plate. Can be configured in round and three sided and can be customized for virtually any size

-

ayla occasional table