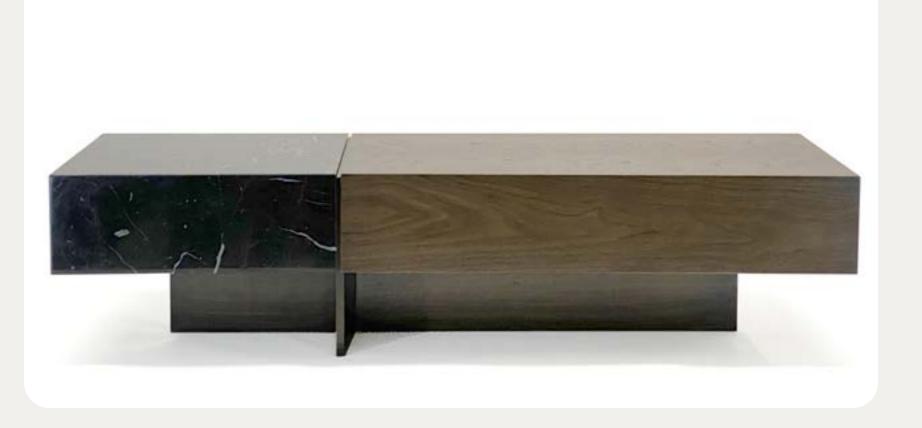

## charlie cocktail table

Charlie is a dynamic and highly customizable cocktail system designed to compliment any room configuration. The combination of stone and wood surfaces invite play with color and texture and set the tone for an array of beautiful interior narratives.