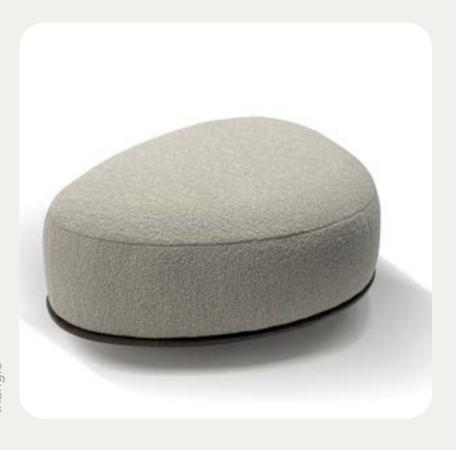

casbah ottoman

torta ottoman

The Torta Ottoman is inspired by a cake sitting neatly on a dessert plate. Can be configured in round and three sided and can be customized for virtually any size

-

ayla occasional table