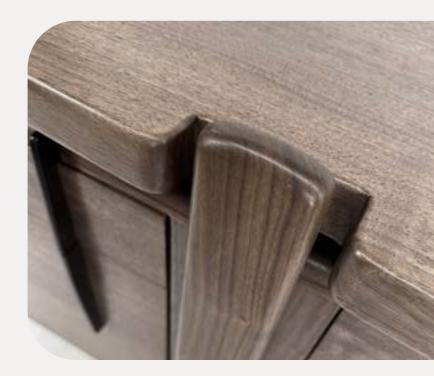

minaret pedestal table

andrew nightstand

This exquisite Andrew nightstand/side table features an elegant silhouette with ample storage space that makes it a beautiful addition to any modern or classic interior. Next to a bed or at the side of a lounge chair this piece will add sophistication and will provide functional space