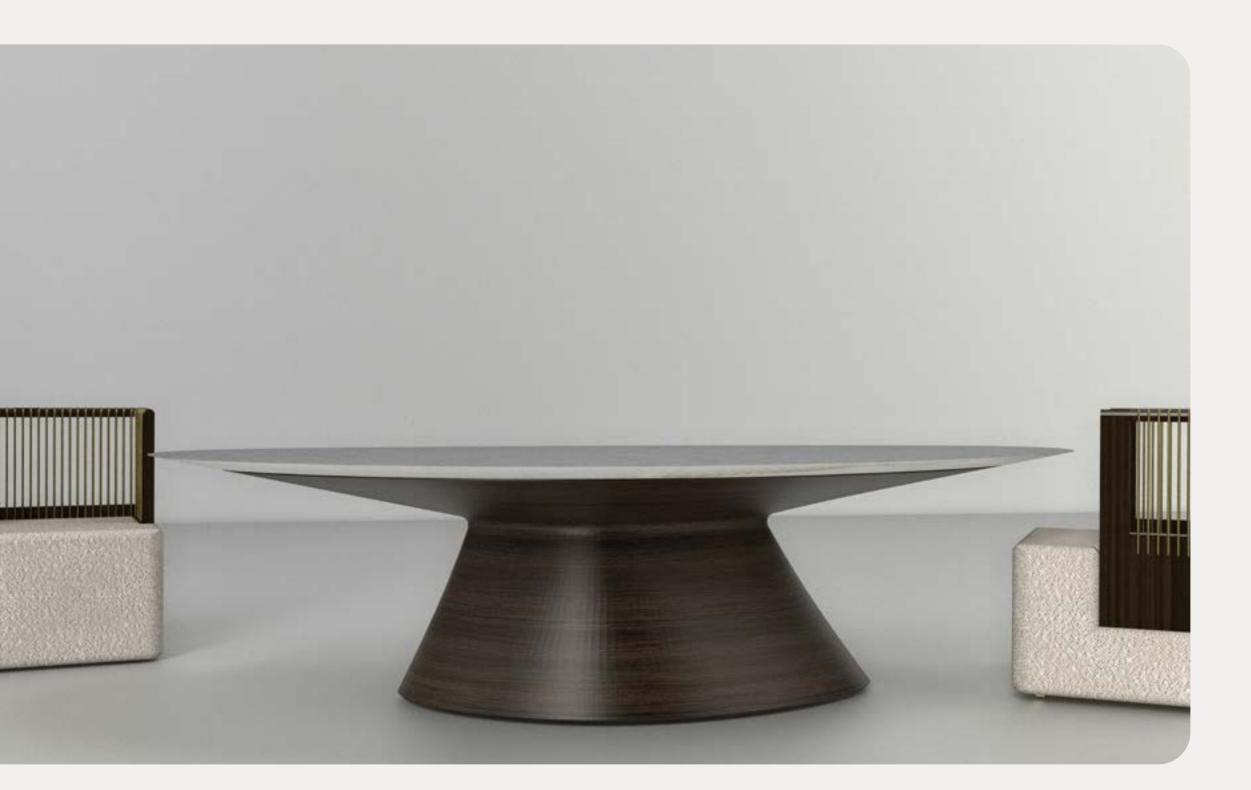

impact cocktail table

oliver dining table

The Oliver Dining Table is Inspired by the naturally occurring pedestal rock formations of the American Southwest. Formed by differing rates of wind erosion over the course of thousands of years, these formations are an iconic fixture of the landscape in the state where all Baker Hesseldenz Studio furniture is meticulously hand crafted.