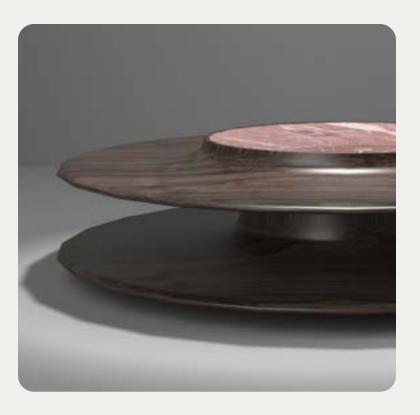

perry cocktail table

Introducing the Perry cocktail table, a masterpiece crafted entirely from premium solid wood. This remarkable piece features a unique double layer design, allowing for an elegant display of your favorite decor items. But what truly sets this table apart is its stunning insert stone, wood, or mirror top, providing a touch of glamour and sophistication to any space.

The Perry cocktail table boasts curvaceous lines that exude a sense of grace and contemporary style. Its seamless blend of artistry and functionality makes it a perfect addition to both modern and traditional interiors. Whether you're seeking a captivating focal point or a practical surface for entertaining, this exceptional table has it all.