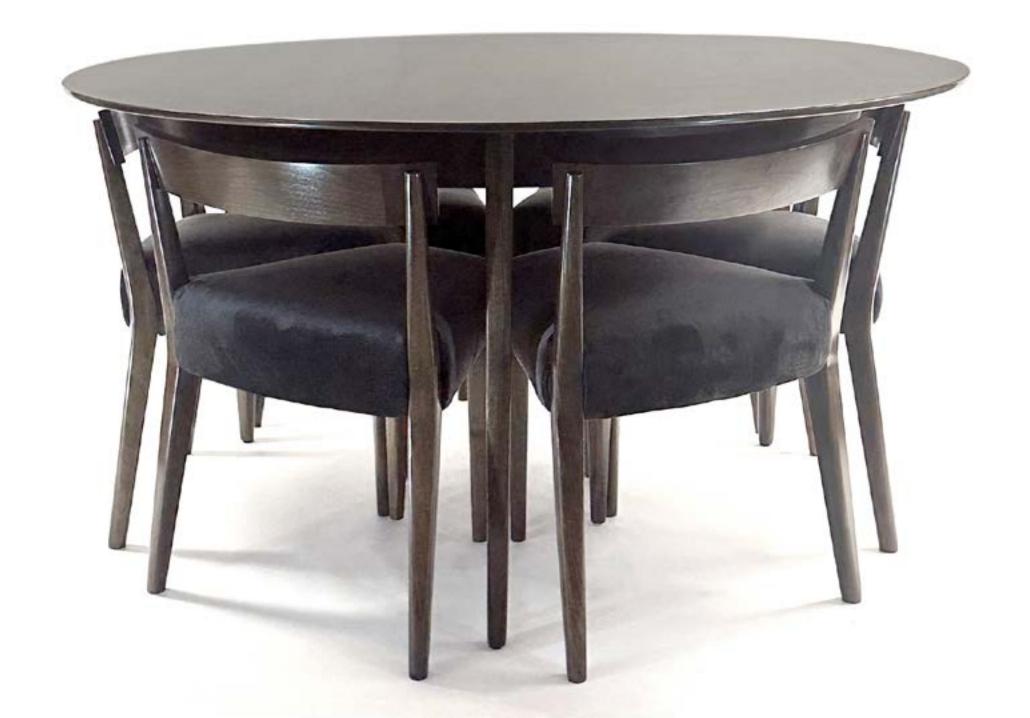

## banks dining chair

The Banks Dining Chair is not only a classic piece of furniture but also blends in a touch of midcentury style. It is meticulously crafted with solid wood and features beautiful natural caning, adding a touch of elegance to any space.

What sets the Banks Dining Chair apart is the exceptional craftsmanship that goes into its creation. Each chair is meticulously made by hand, ensuring attention to detail and quality. It takes a skilled artisan approximately 40 hours to manufacture a single chair, showcasing the dedication and artistry involved in its production.

Despite its sturdy construction, the Banks Dining Chair is surprisingly lightweight, weighing approximately 13 lbs. This makes it incredibly easy to move and rearrange according to your preferences or needs. Whether you want to create a cozy reading nook or add extra seating to your living room, the lightweight design allows for effortless rearrangement.