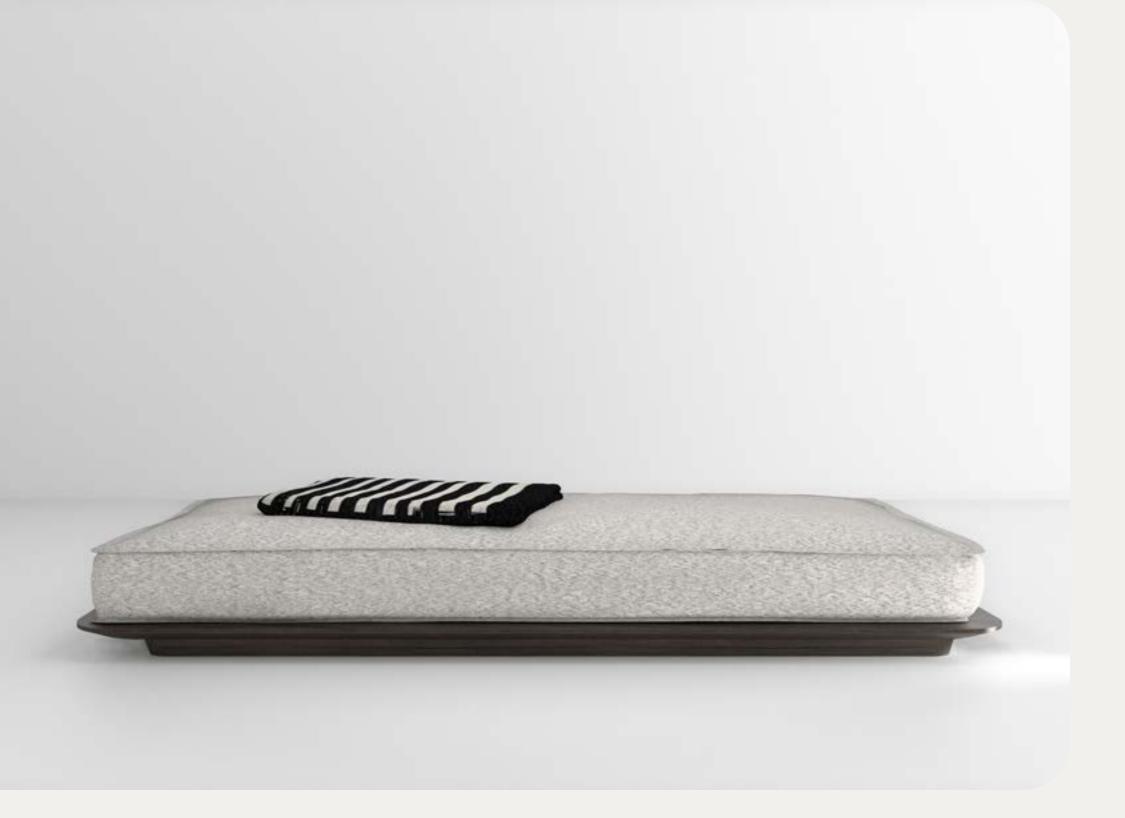

Cozy cuddles by the fireplace with our torta floor cushion, where warmth and love meet in perfect harmony.

The word "impact" has two common definitions: the first of which is to "come into forcible contact with another object," and the other is to "have a strong effect on someone or something." In the case of the Impact table, both definitions are applicable. From a design perspective, the table clearly appears to be impacted upon-whether by a drop of water or an asteroid, the interpretation is left purposefully open-ended. The open-endedness of the Impact table's design aims to inspire deeper thought and meaningful conversations between those who gather around it.