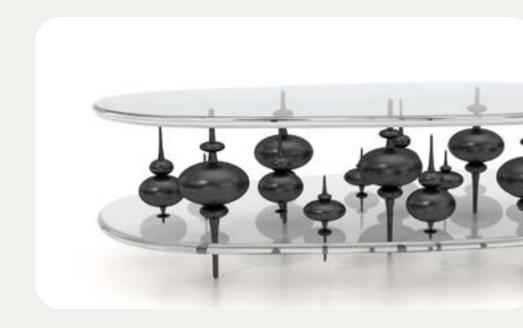

The mirage... a naturally occurring optical phenomenon in which light rays are bent to produce a displaced image of distant objects or the sky. This simple, but elegant cocktail table is designed to draw attention to the beautiful objects placed on it surface.