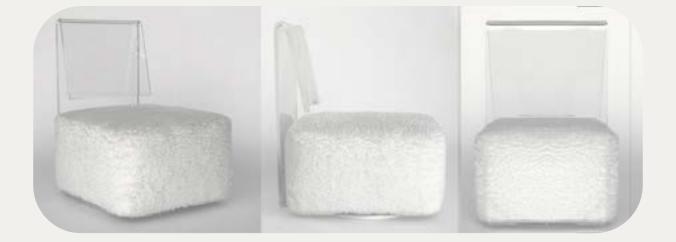

torta ottoman

rajah lounge chair

Mysterious, handsome & sophisticated, this low-slung lounge chair will command attention in any room.

cwinn rocker lounge chair

The CWiNN rocking lounge chair is marriage between a modern minimalist lounge chair and a classic rocking chair.