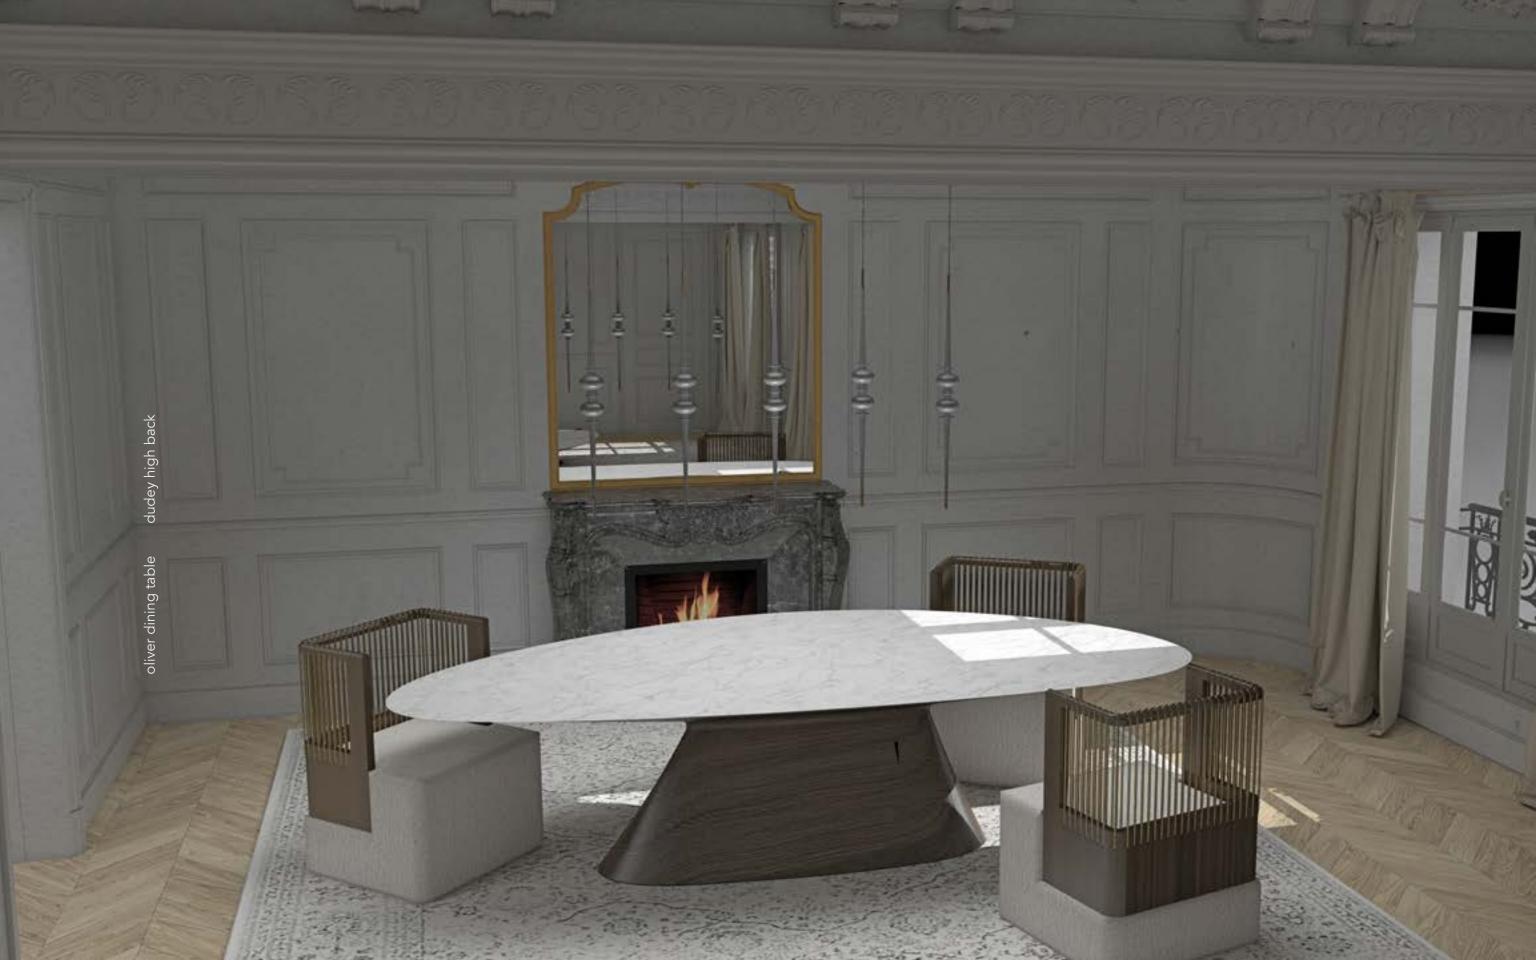

impact cocktail table

oliver dining table

The Oliver Dining Table is Inspired by the naturally occurring pedestal rock formations of the American Southwest. Formed by differing rates of wind erosion over the course of thousands of years, these formations are an iconic fixture of the landscape in the state where all Baker Hesseldenz Studio furniture is meticulously hand crafted.