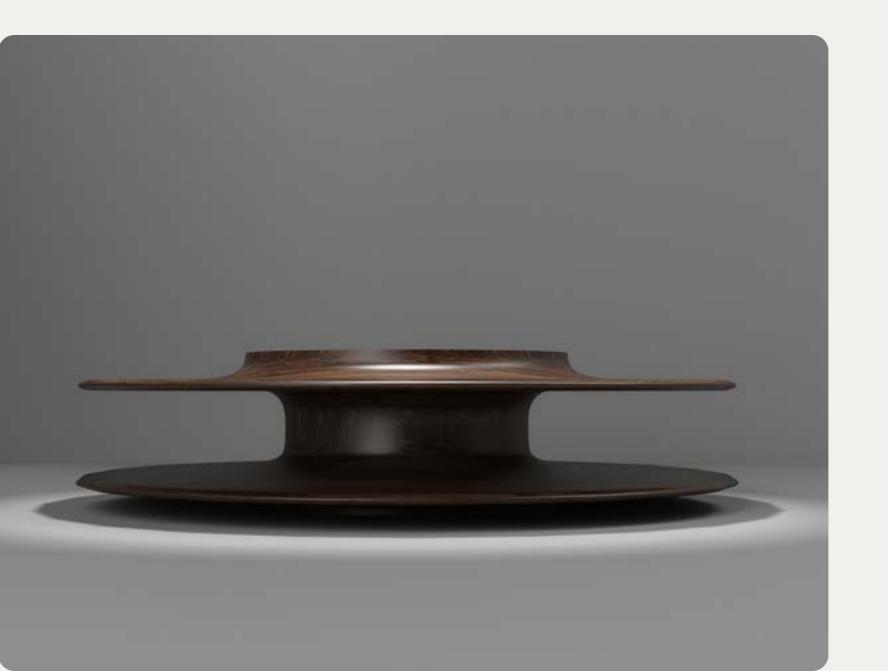

perry cocktail table

Introducing the Perry cocktail table, a masterpiece crafted entirely from premium solid wood. This remarkable piece features a unique double layer design, allowing for an elegant display of your favorite decor items. But what truly sets this table apart is its stunning insert stone, wood, or mirror top, providing a touch of glamour and sophistication to any space.

The Perry cocktail table boasts curvaceous lines that exude a sense of grace and contemporary style. Its seamless blend of artistry and functionality makes it a perfect addition to both modern and traditional interiors. Whether you're seeking a captivating focal point or a practical surface for entertaining, this exceptional table has it all.