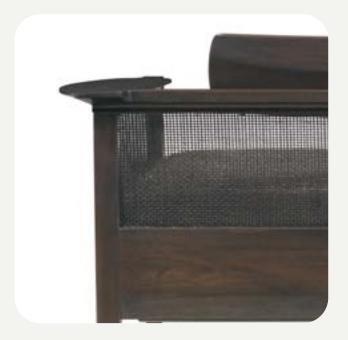

The Roinn Chair embraces a luxurious fusion of disparate materials - handcast bronze and fine upholstery. It is composed of just three elements, the bronze or wood frame, a back cushion and a seat cushion....all combined without a single mechanical fastener.

The Roinn was created in collaboration with 3 time Tony award winning set designer Scott Pask. His background in Architecture and Design brings an exciting, insightful approach to the work.

roinn lounge chair