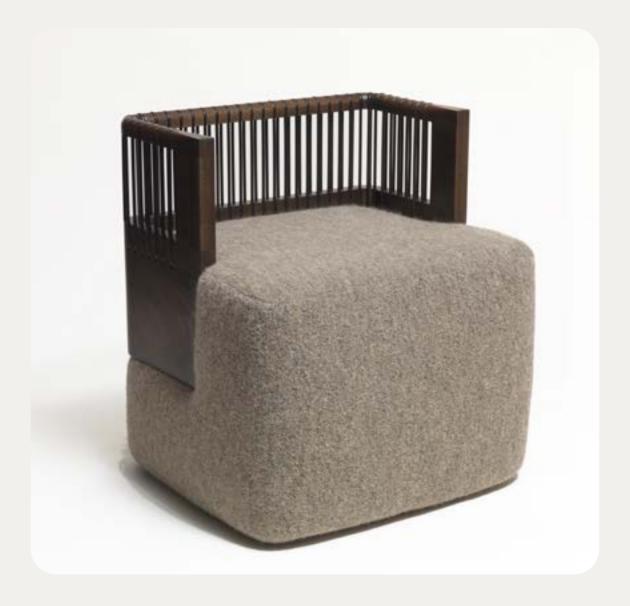

The Roinn Chair embraces a luxurious fusion of disparate materials - handcast bronze and fine upholstery. It is composed of just three elements, the bronze or wood frame, a back cushion and a seat cushion....all combined without a single mechanical fastener.

The Roinn was created in collaboration with 3 time Tony award winning set designer Scott Pask. His background in Architecture and Design brings an exciting, insightful approach to the work.

roinn lounge chair