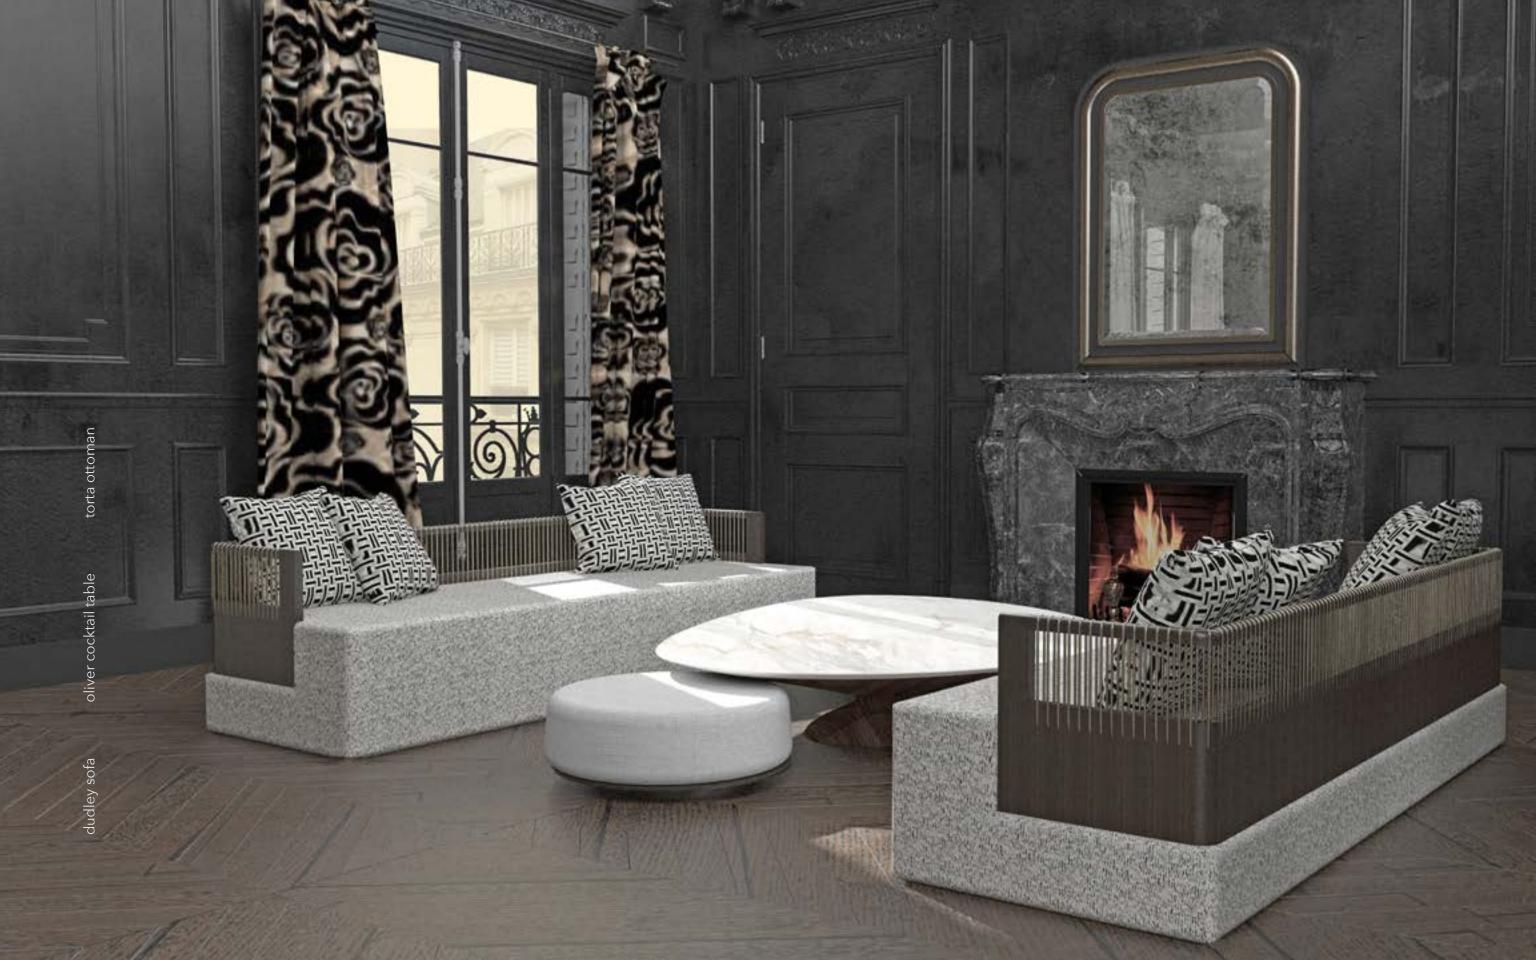

## dudley sofa

The meticulously handcrafted Dudley sofa, with its woven bronze back detail and plush seat cushion will provide for hours of conversation.

orta sofa

oliver cocktail table

The Oliver cocktail table collection is Inspired by the naturally occurring pedestal rock formations of the American Southwest. Formed by differing rates of wind erosion over the course of thousands of years, these formations are an iconic fixture of the landscape in the state where all Baker Hesseldenz Studio furniture is meticulously hand crafted.