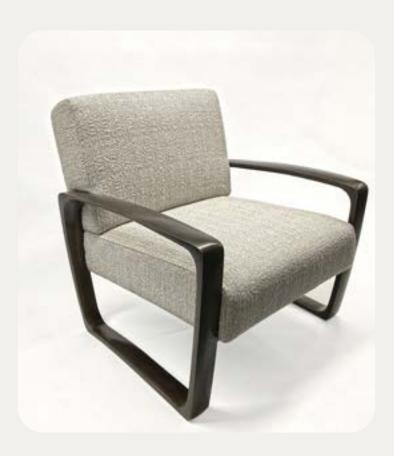

The Toba dining table, with its gracefully arced top, takes its inspiration from the iconic upsweeping roof ridges of the Toba Batak houses of Indonesia.

toba dining table

dudley occasional chair

The meticulously handcrafted Dudley chair, with its woven bronze OR caned back detail and plush seat cushion will provide for hours of conversation.