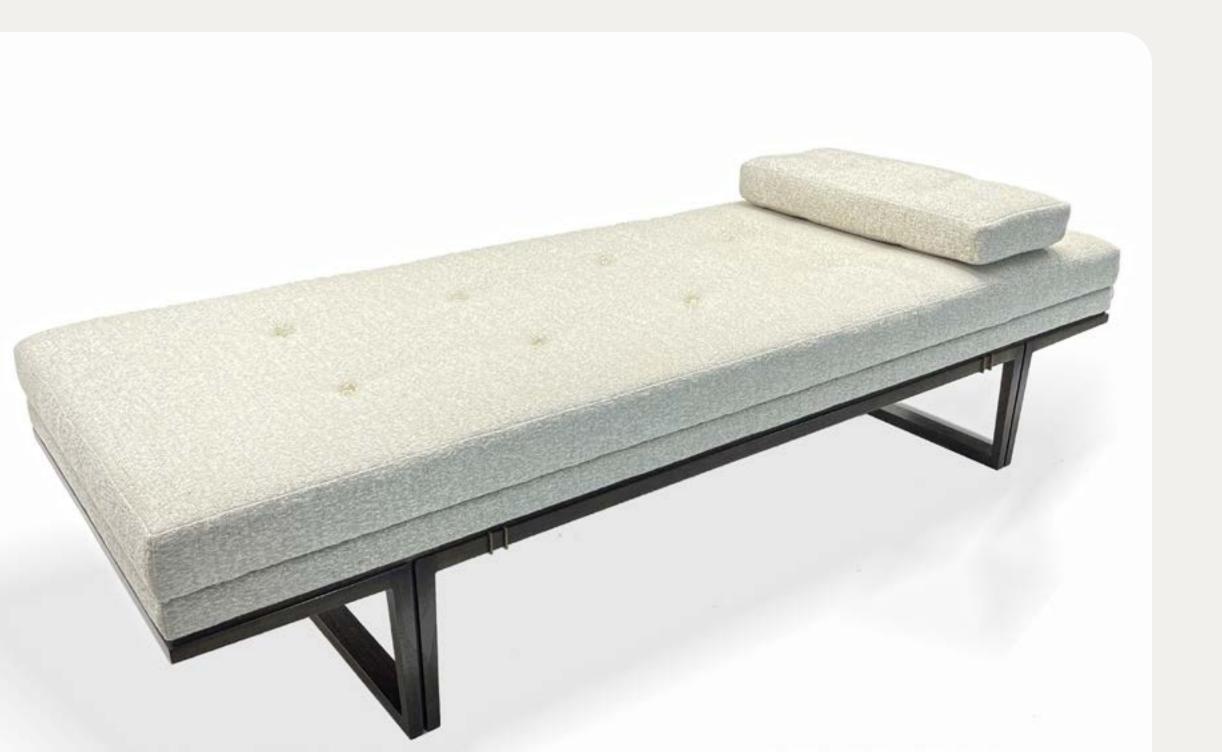

The Carlton Daybed with its elegance and classic simplicity can sit quietly in any room while still making a statement. The base is solid American hardwood with bronze accent detail.

With patterns inspired by Turkish floor cushions, the Casbah ottoman sits atop a 2" lucite base that makes the ottoman appear as if it is floating above the ground.