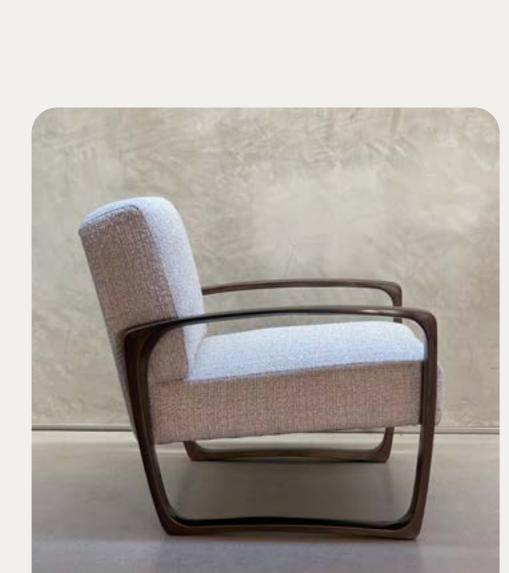

The Roinn Chair embraces a luxurious fusion of disparate materials - handcast bronze and fine upholstery. It is composed of just three elements, the bronze or wood frame, a back cushion and a seat cushion....all combined without a single mechanical fastener.

The Roinn was created in collaboration with 3 time Tony award winning set designer Scott Pask. His background in Architecture and Design brings an exciting, insightful approach to the work.

roinn lounge chair