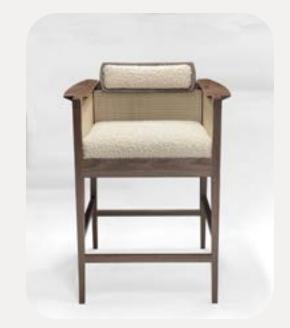

The Toba dining table, with its gracefully arced top, takes its inspiration from the iconic upsweeping roof ridges of the Toba Batak houses of Indonesia.

toba dining table

dudley occasional chair

The meticulously handcrafted Dudley chair, with its woven bronze OR caned back detail and plush seat cushion will provide for hours of conversation.