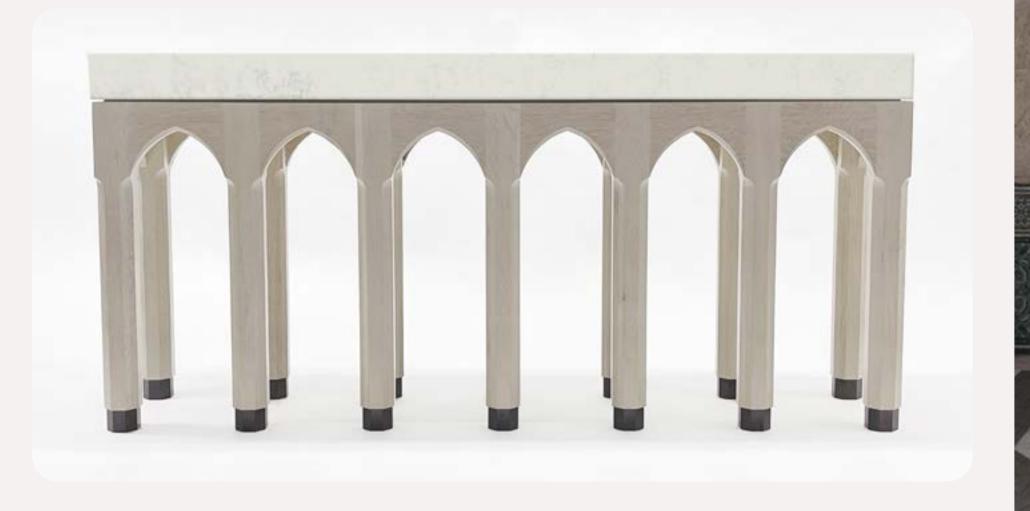

madam curio

Art Nouveau and
Chinese influences come
together in a delicate
form that gives the
appearance of being in
motion. liu console table

fez console table

Inspired by traditional Moroccan Architecture this solid wood and stone console makes a commanding presence to any room.