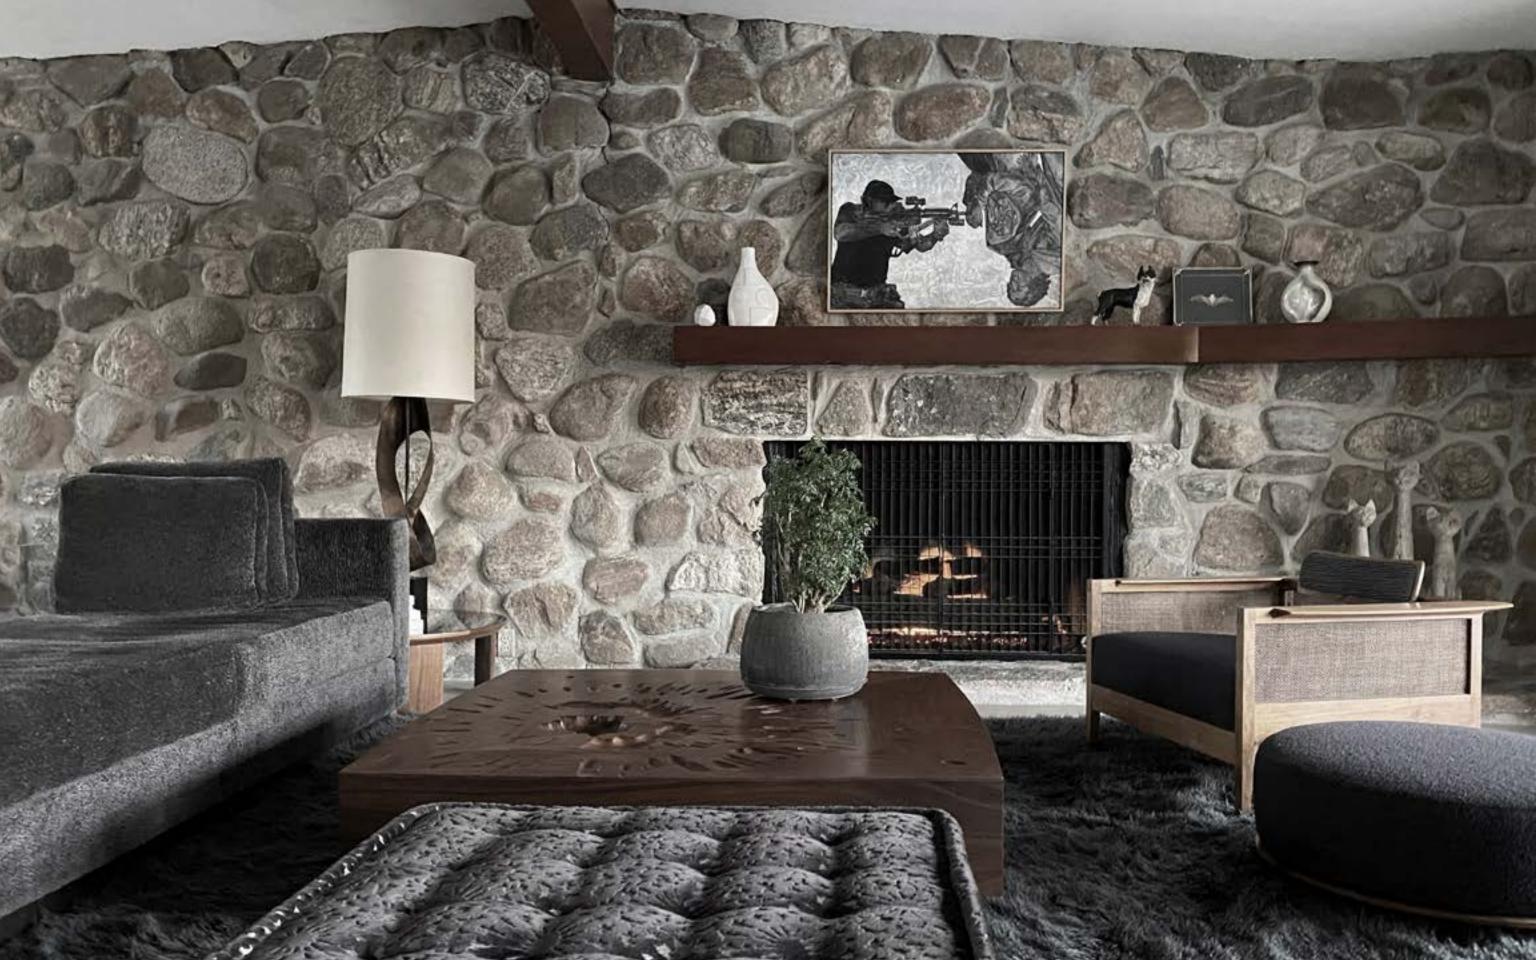

orta sofa

oliver cocktail table

The Oliver cocktail table collection is Inspired by the naturally occurring pedestal rock formations of the American Southwest. Formed by differing rates of wind erosion over the course of thousands of years, these formations are an iconic fixture of the landscape in the state where all Baker Hesseldenz Studio furniture is meticulously hand crafted.

The mirage... a naturally occurring optical phenomenon in which light rays are bent to produce a displaced image of distant objects or the sky. This simple, but elegant cocktail table is designed to draw attention to the beautiful objects placed on it surface.