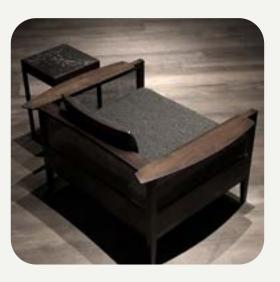

The Roinn Chair embraces a luxurious fusion of disparate materials - handcast bronze and fine upholstery. It is composed of just three elements, the bronze or wood frame, a back cushion and a seat cushion....all combined without a single mechanical fastener.

The Roinn was created in collaboration with 3 time Tony award winning set designer Scott Pask. His background in Architecture and Design brings an exciting, insightful approach to the work.

roinn lounge chair