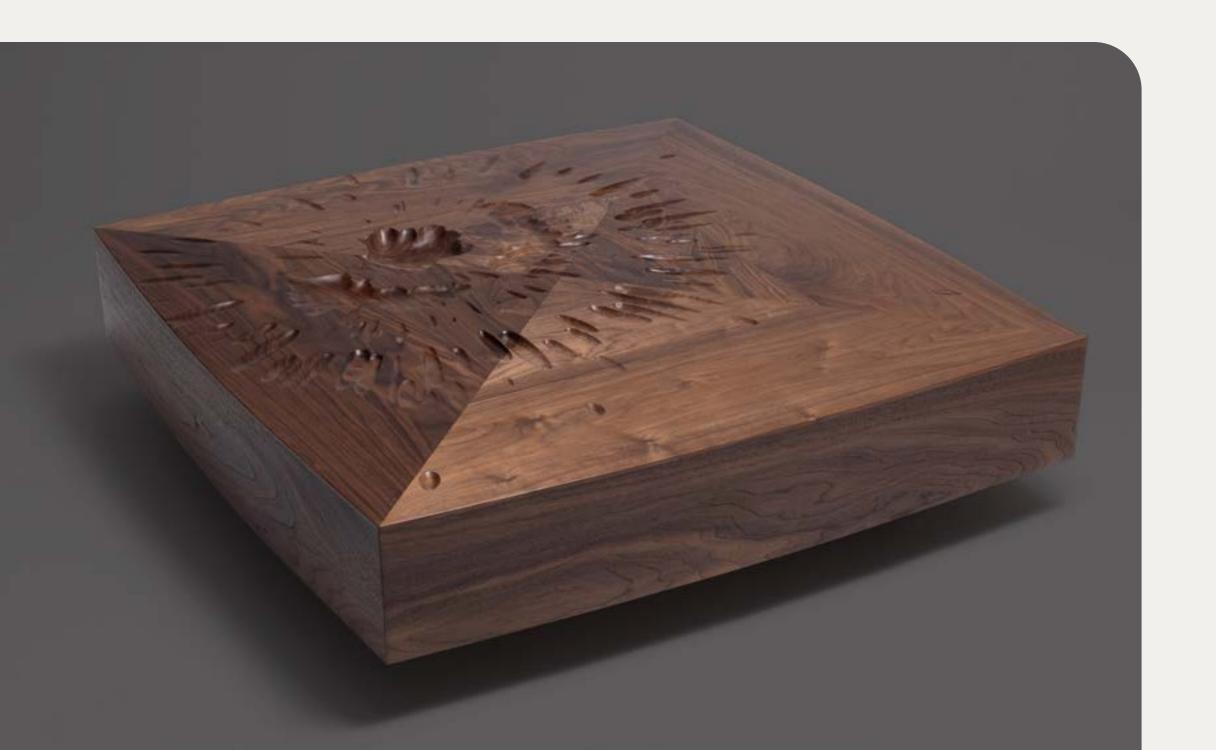

Cozy cuddles by the fireplace with our torta floor cushion, where warmth and love meet in perfect harmony.

The word "impact" has two common definitions: the first of which is to "come into forcible contact with another object," and the other is to "have a strong effect on someone or something." In the case of the Impact table, both definitions are applicable. From a design perspective, the table clearly appears to be impacted upon-whether by a drop of water or an asteroid, the interpretation is left purposefully open-ended. The open-endedness of the Impact table's design aims to inspire deeper thought and meaningful conversations between those who gather around it.