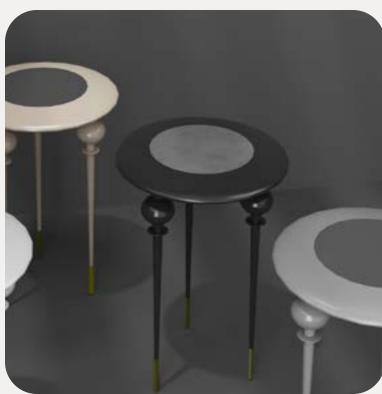

cwinn rocking lounge

ayla occasional table

In Turkish the name Ayla is commonly said to mean "halo of light around the moon".

Delicate lacquered occasional tables with solid bronze cap feet and mirror top.

While delicate, the deceivingly strong hand cast bronze base of the Minaret pedestal table adeptly supports an 18" diameter Caesarstone top. The result is a seamless marriage of age old craft and modern technology.

minaret pedestal table

andrew nightstand

This exquisite Andrew nightstand/side table features an elegant silhouette with ample storage space that makes it a beautiful addition to any modern or classic interior. Next to a bed or at the side of a lounge chair this piece will add sophistication and will provide functional space