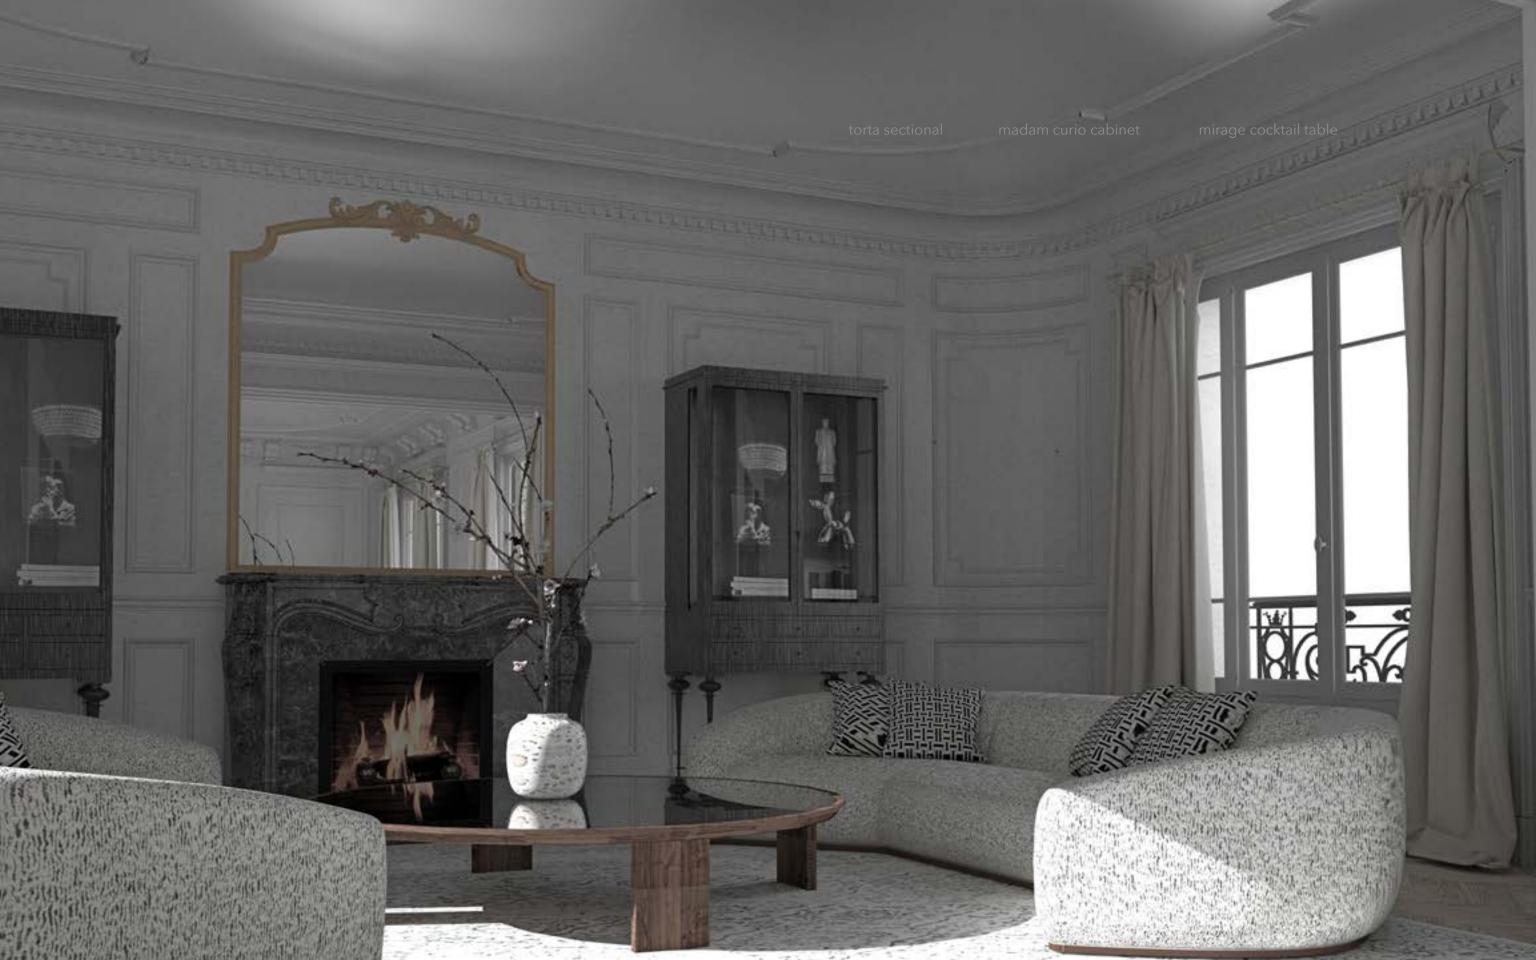

torta sectional

Unwind and elevate your space with the Torta Sofa - where comfort meets contemporary design. With its architectural uphostery and the same base as the popular Torta Ottoman, get ready to lounge in style

Drawing inspiration from the minarets atop the mosques in Istanbul, Turkey. Madam Curio, with its delicate hand cast bronze base provides the perfect home for the display of a treasured collection of curiosities.