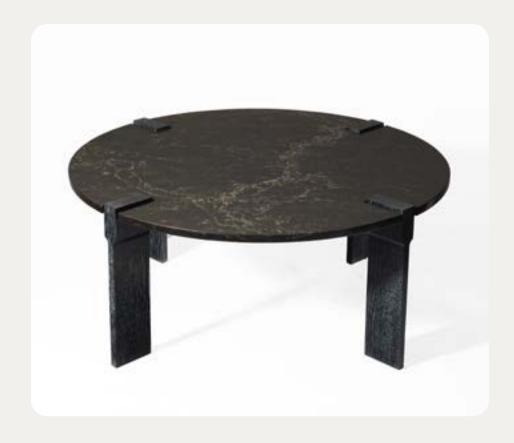

minaret cocktail table

Similarly to how the rooftop spires pierce through the clouded skyline of Istanbul, the minarets within the cocktail table seemingly float between two layers of 3/4" lucite.

In every collection, there is always a piece dedicated to the Baker + Hesseldenz mascot and showroom greeter, Maggie the Boston Terrier. As with Maggie, this cocktail table will be a joyous addition to any room.

maggie cocktail table

Coming soon! The Ruff, our newest cocktail table is inspired by the Elizabethan Ruff, a crimped or pleated collar worn in Europe from the mid 16th to 17th