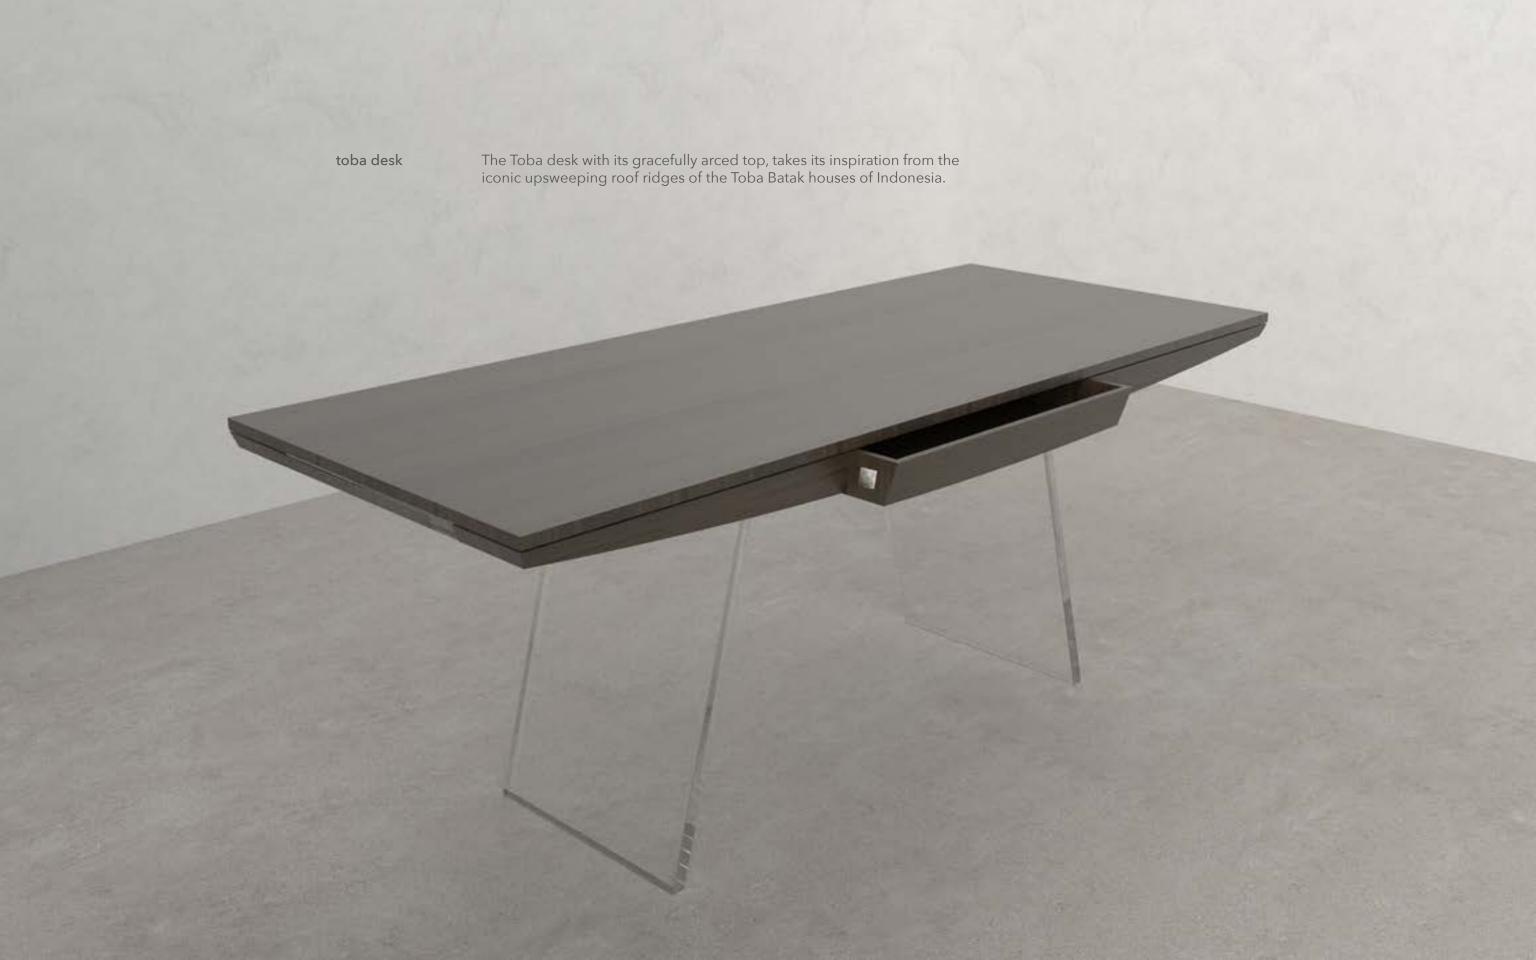

The Toba dining table, with its gracefully arced top, takes its inspiration from the iconic upsweeping roof ridges of the Toba Batak houses of Indonesia.

toba dining table

dudley occasional chair

The meticulously handcrafted Dudley chair, with its woven bronze OR caned back detail and plush seat cushion will provide for hours of conversation.

mcarthur tray

toba desk

liu desk

The Liu desk where whispers of art nouveau and chinese influence intertwine, captivating the eye with a delicate dance of motion.