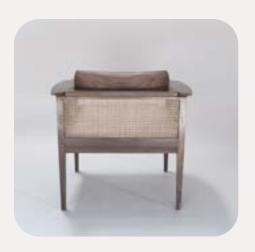

The Toba dining table, with its gracefully arced top, takes its inspiration from the iconic upsweeping roof ridges of the Toba Batak houses of Indonesia.

toba dining table

dudley occasional chair

The meticulously handcrafted Dudley chair, with its woven bronze OR caned back detail and plush seat cushion will provide for hours of conversation.