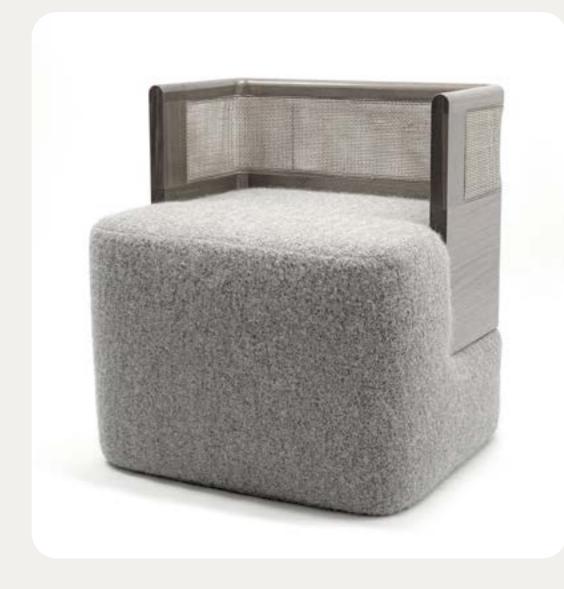

The Roinn Chair embraces a luxurious fusion of disparate materials - handcast bronze and fine upholstery. It is composed of just three elements, the bronze or wood frame, a back cushion and a seat cushion....all combined without a single mechanical fastener.

The Roinn was created in collaboration with 3 time Tony award winning set designer Scott Pask. His background in Architecture and Design brings an exciting, insightful approach to the work.

roinn lounge chair