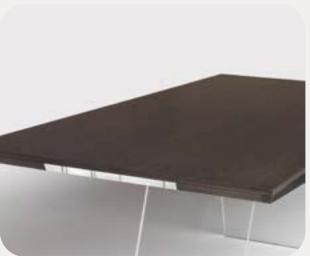

The Toba dining table, with its gracefully arced top, takes its inspiration from the iconic upsweeping roof ridges of the Toba Batak houses of Indonesia.

toba dining table

dudley occasional chair

The meticulously handcrafted Dudley chair, with its woven bronze OR caned back detail and plush seat cushion will provide for hours of conversation.