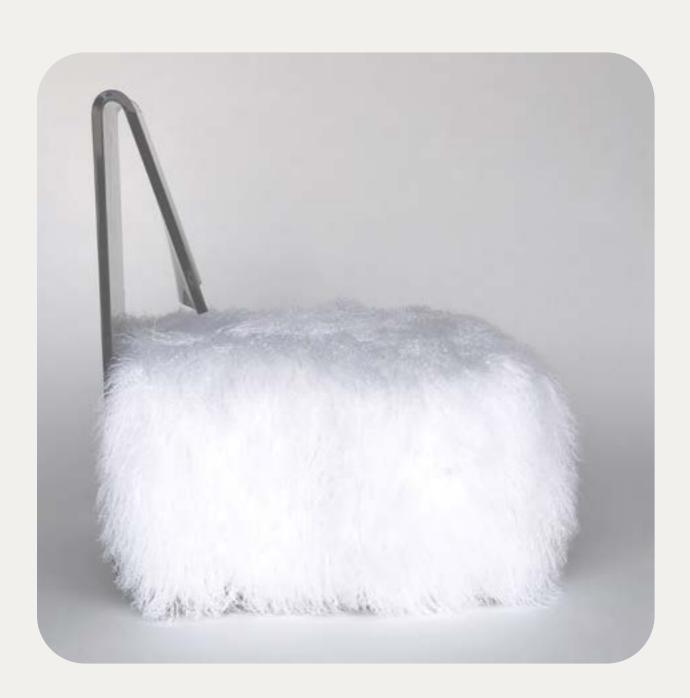

torta ottoman

rajah lounge chair

Mysterious, handsome & sophisticated, this low-slung lounge chair will command attention in any room.

cwinn rocker lounge chair

The CWiNN rocking lounge chair is marriage between a modern minimalist lounge chair and a classic rocking chair.