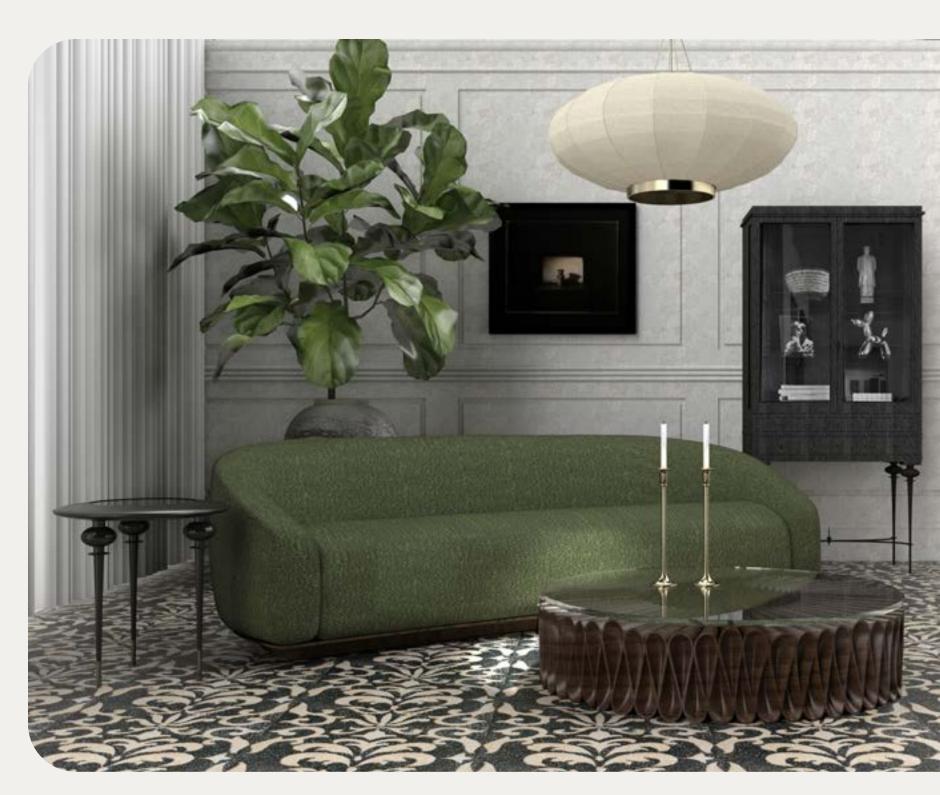

orta sofa

oliver cocktail table

The Oliver cocktail table collection is Inspired by the naturally occurring pedestal rock formations of the American Southwest. Formed by differing rates of wind erosion over the course of thousands of years, these formations are an iconic fixture of the landscape in the state where all Baker Hesseldenz Studio furniture is meticulously hand crafted.