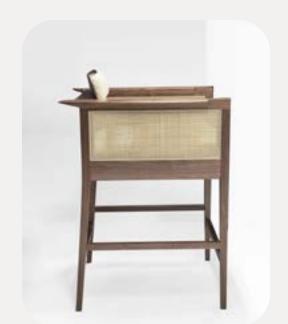

minaret pedestal table

andrew nightstand

This exquisite Andrew nightstand/side table features an elegant silhouette with ample storage space that makes it a beautiful addition to any modern or classic interior. Next to a bed or at the side of a lounge chair this piece will add sophistication and will provide functional space