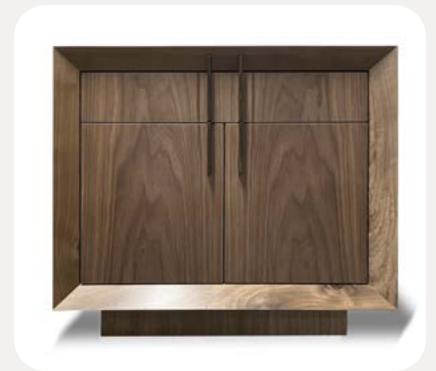

minaret pedestal table

andrew nightstand

This exquisite Andrew nightstand/side table features an elegant silhouette with ample storage space that makes it a beautiful addition to any modern or classic interior. Next to a bed or at the side of a lounge chair this piece will add sophistication and will provide functional space