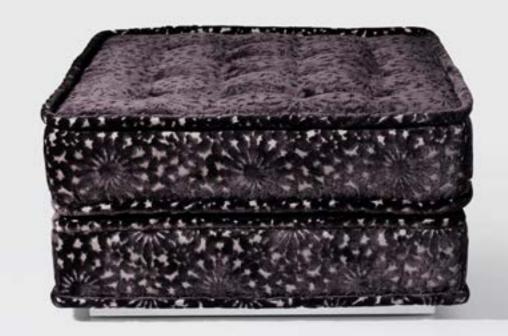

casbah ottoman

torta ottoman

The Torta Ottoman is inspired by a cake sitting neatly on a dessert plate. Can be configured in round and three sided and can be customized for virtually any size

-

ayla occasional table