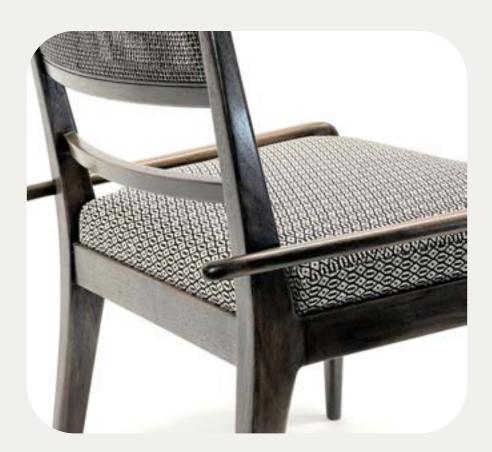

The Toba dining table, with its gracefully arced top, takes its inspiration from the iconic upsweeping roof ridges of the Toba Batak houses of Indonesia.

toba dining table

dudley occasional chair

The meticulously handcrafted Dudley chair, with its woven bronze OR caned back detail and plush seat cushion will provide for hours of conversation.

## banks dining chair

The Banks Dining Chair is not only a classic piece of furniture but also blends in a touch of midcentury style. It is meticulously crafted with solid wood and features beautiful natural caning, adding a touch of elegance to any space.

What sets the Banks Dining Chair apart is the exceptional craftsmanship that goes into its creation. Each chair is meticulously made by hand, ensuring attention to detail and quality. It takes a skilled artisan approximately 40 hours to manufacture a single chair, showcasing the dedication and artistry involved in its production.

Despite its sturdy construction, the Banks Dining Chair is surprisingly lightweight, weighing approximately 13 lbs. This makes it incredibly easy to move and rearrange according to your preferences or needs. Whether you want to create a cozy reading nook or add extra seating to your living room, the lightweight design allows for effortless rearrangement.