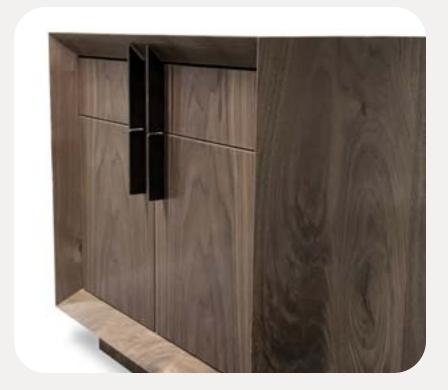

minaret pedestal table

andrew nightstand

This exquisite Andrew nightstand/side table features an elegant silhouette with ample storage space that makes it a beautiful addition to any modern or classic interior. Next to a bed or at the side of a lounge chair this piece will add sophistication and will provide functional space