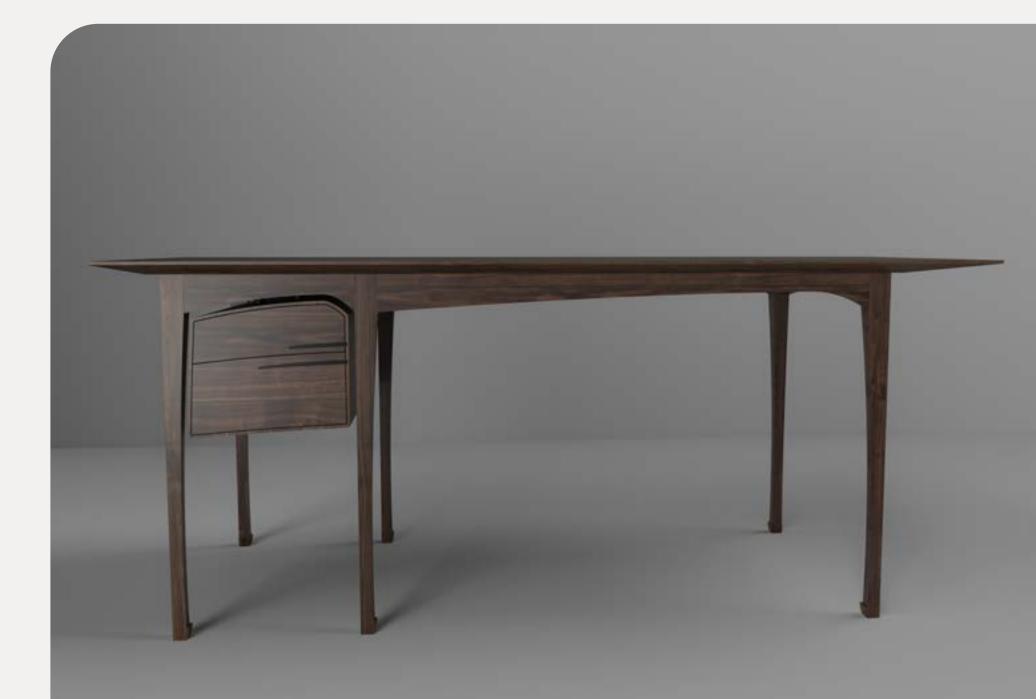

mcarthur tray

toba desk

liu desk

The Liu desk where whispers of art nouveau and chinese influence intertwine, captivating the eye with a delicate dance of motion.