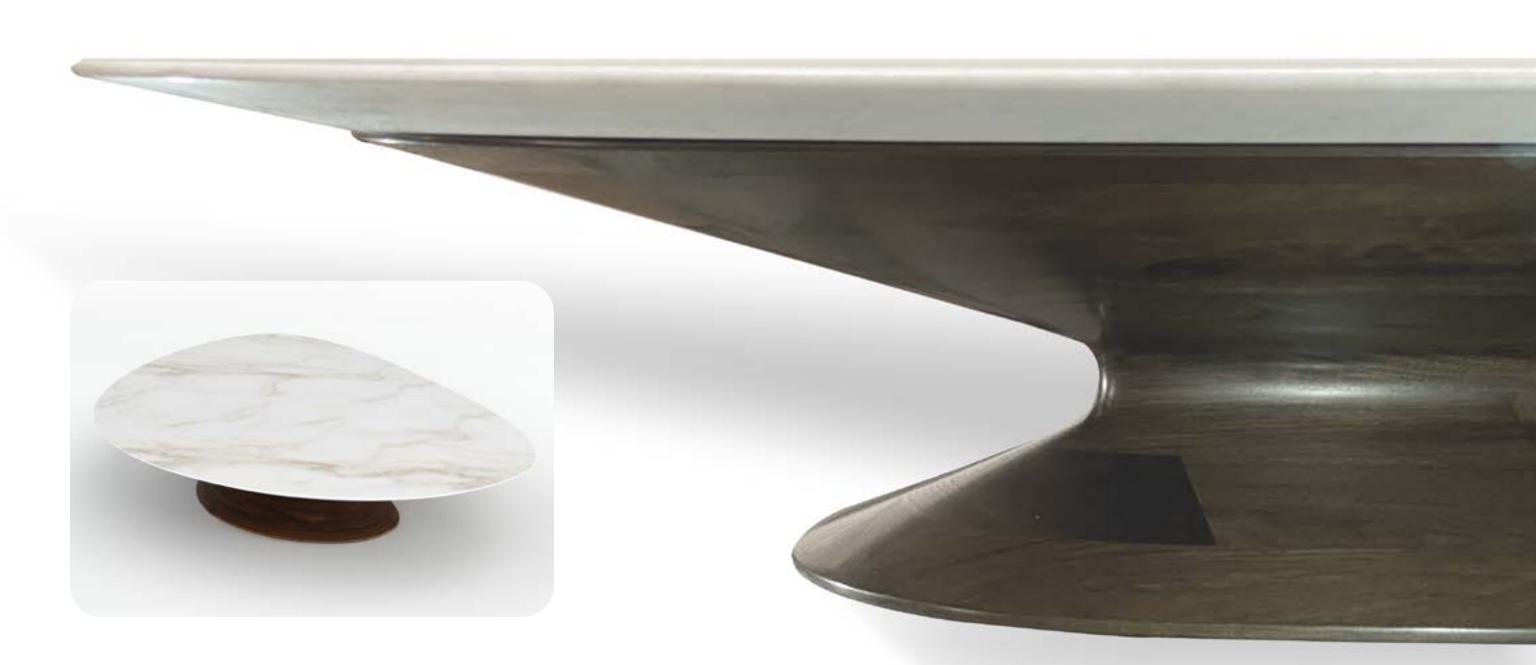

orta sofa

oliver cocktail table

The Oliver cocktail table collection is Inspired by the naturally occurring pedestal rock formations of the American Southwest. Formed by differing rates of wind erosion over the course of thousands of years, these formations are an iconic fixture of the landscape in the state where all Baker Hesseldenz Studio furniture is meticulously hand crafted.