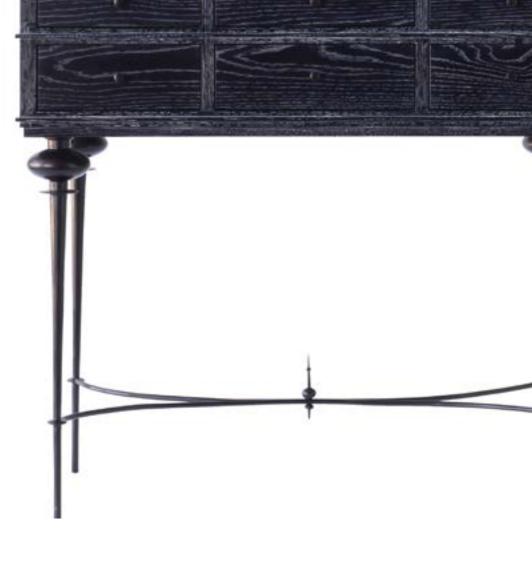

minaret pedestal table

andrew nightstand

This exquisite Andrew nightstand/side table features an elegant silhouette with ample storage space that makes it a beautiful addition to any modern or classic interior. Next to a bed or at the side of a lounge chair this piece will add sophistication and will provide functional space

andrew bench

This exquisite Andrew bench features an elegant silhouette with ample storage space that make it a beautiful addition to any modern or Classic decor. Either at the entrance of a home, or at the foot of a bed, this piece will add sophistication and will provide functional space..