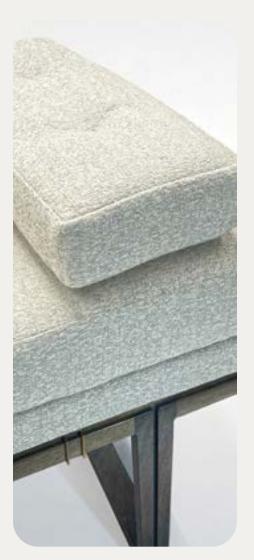

The Carlton Daybed with its elegance and classic simplicity can sit quietly in any room while still making a statement. The base is solid American hardwood with bronze accent detail.

With patterns inspired by Turkish floor cushions, the Casbah ottoman sits atop a 2" lucite base that makes the ottoman appear as if it is floating above the ground.