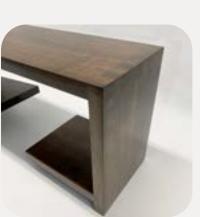

## ponte cocktail table

Sleek, minimal, and modern, the Ponte table is a versatile design that is highly customizable. It works well as a sofa table, a console, or even as a low and long bench at the foot of a bed. The design, inspired by a drawbridge in the process of opening, features large hand-cut dovetails at the corners that highlight the hand crafted nature of the piece.