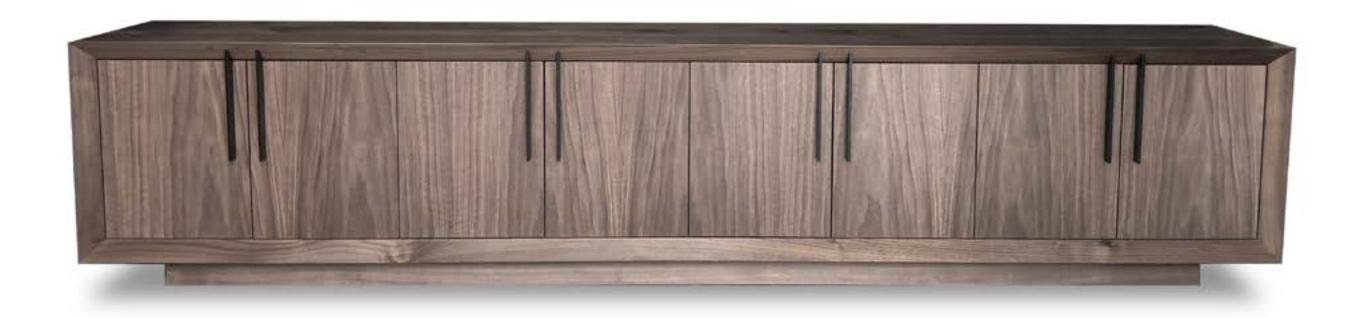

minaret pedestal table

andrew nightstand

This exquisite Andrew nightstand/side table features an elegant silhouette with ample storage space that makes it a beautiful addition to any modern or classic interior. Next to a bed or at the side of a lounge chair this piece will add sophistication and will provide functional space