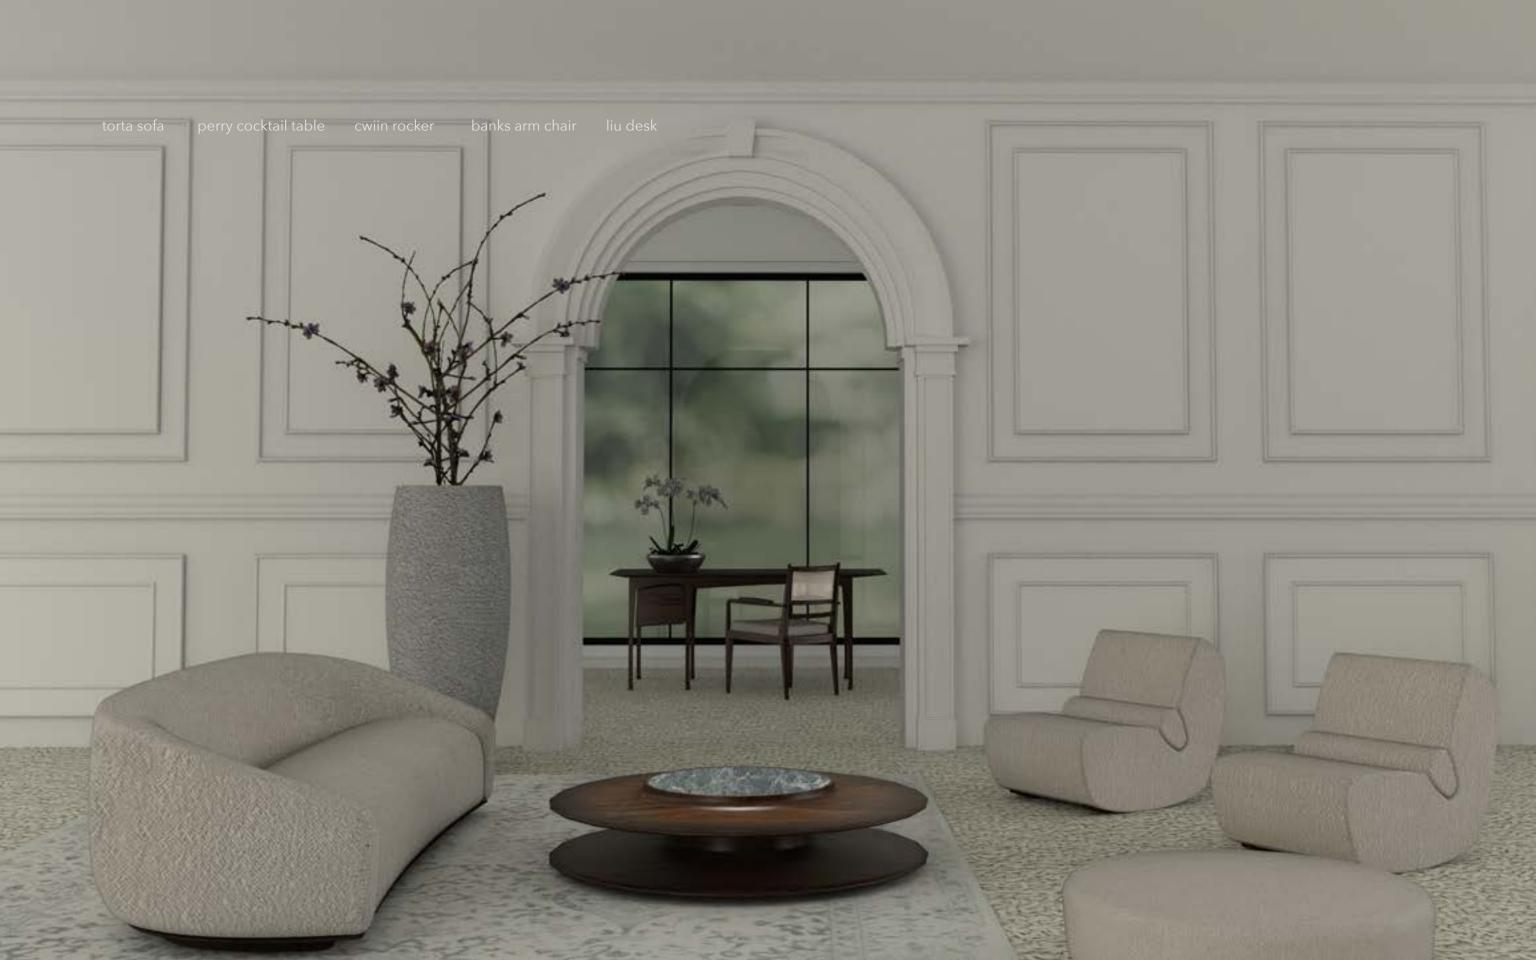

torta ottoman

rajah lounge chair

Mysterious, handsome & sophisticated, this low-slung lounge chair will command attention in any room.

cwinn rocker lounge chair

The CWiNN rocking lounge chair is marriage between a modern minimalist lounge chair and a classic rocking chair.

torta sectional

Unwind and elevate your space with the Torta Sofa - where comfort meets contemporary design. With its architectural uphostery and the same base as the popular Torta Ottoman, get ready to lounge in style

orta sofa

oliver cocktail table

The Oliver cocktail table collection is Inspired by the naturally occurring pedestal rock formations of the American Southwest. Formed by differing rates of wind erosion over the course of thousands of years, these formations are an iconic fixture of the landscape in the state where all Baker Hesseldenz Studio furniture is meticulously hand crafted.

perry cocktail table

Introducing the Perry cocktail table, a masterpiece crafted entirely from premium solid wood. This remarkable piece features a unique double layer design, allowing for an elegant display of your favorite decor items. But what truly sets this table apart is its stunning insert stone, wood, or mirror top, providing a touch of glamour and sophistication to any space.

The Perry cocktail table boasts curvaceous lines that exude a sense of grace and contemporary style. Its seamless blend of artistry and functionality makes it a perfect addition to both modern and traditional interiors. Whether you're seeking a captivating focal point or a practical surface for entertaining, this exceptional table has it all.

## banks dining chair

The Banks Dining Chair is not only a classic piece of furniture but also blends in a touch of midcentury style. It is meticulously crafted with solid wood and features beautiful natural caning, adding a touch of elegance to any space.