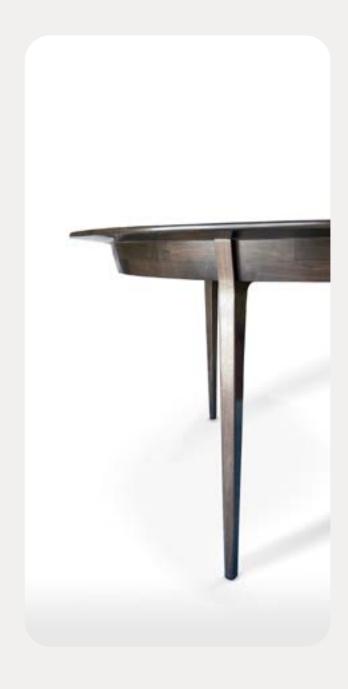

The Toba dining table, with its gracefully arced top, takes its inspiration from the iconic upsweeping roof ridges of the Toba Batak houses of Indonesia.

toba dining table

dudley occasional chair

The meticulously handcrafted Dudley chair, with its woven bronze OR caned back detail and plush seat cushion will provide for hours of conversation.