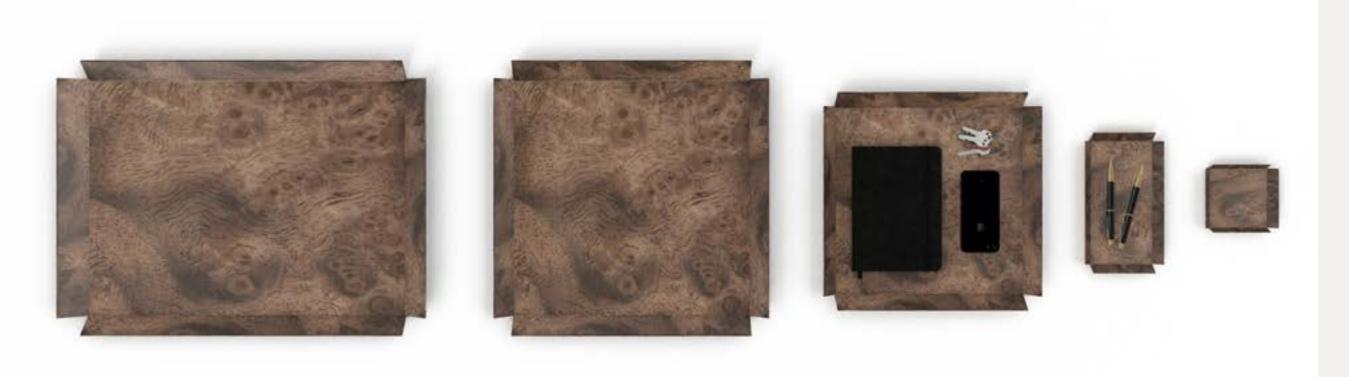

mcarthur tray set

Unleash your imagination with the McArthur tray collection. Embodying the essence of minimalism and origami, these exquisite trays crafted from solid wood are versatile additions to your living space. Whether placed on tables, ottomans, or used as desk accessories, they effortlessly blend functionality and style. Choose from a range of options, including wood and lacquer finishes, to suit your personal taste and elevate your decor. Discover the perfect combination of form and function with the McArthur tray collection.

mcarthur tray

toba desk

liu desk

The Liu desk where whispers of art nouveau and chinese influence intertwine, captivating the eye with a delicate dance of motion.