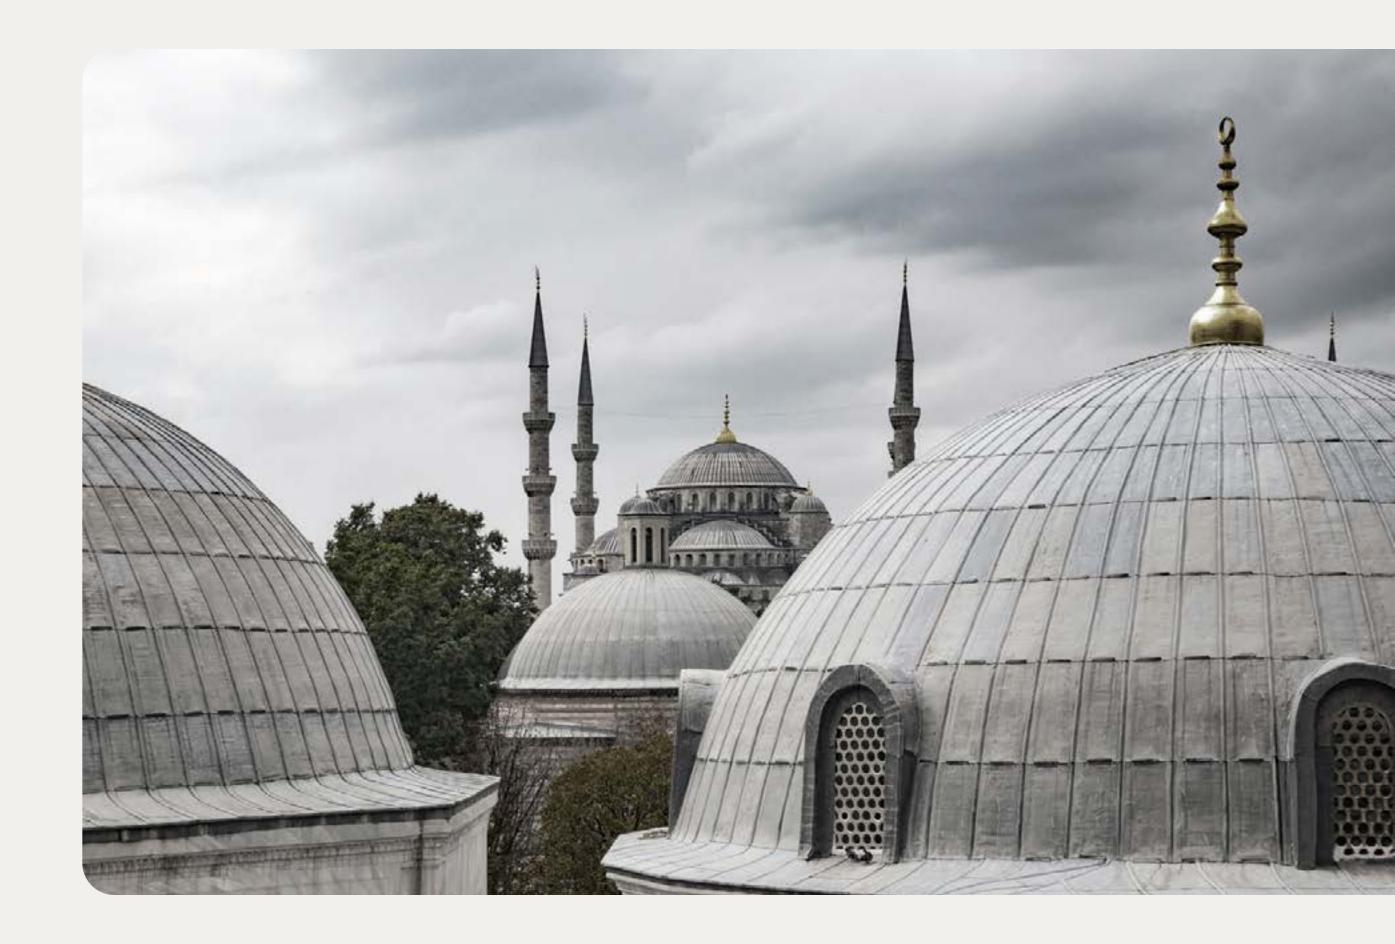

minaret cocktail table

Similarly to how the rooftop spires pierce through the clouded skyline of Istanbul, the minarets within the cocktail table seemingly float between two layers of 3/4" lucite.

In every collection, there is always a piece dedicated to the Baker + Hesseldenz mascot and showroom greeter, Maggie the Boston Terrier. As with Maggie, this cocktail table will be a joyous addition to any room.