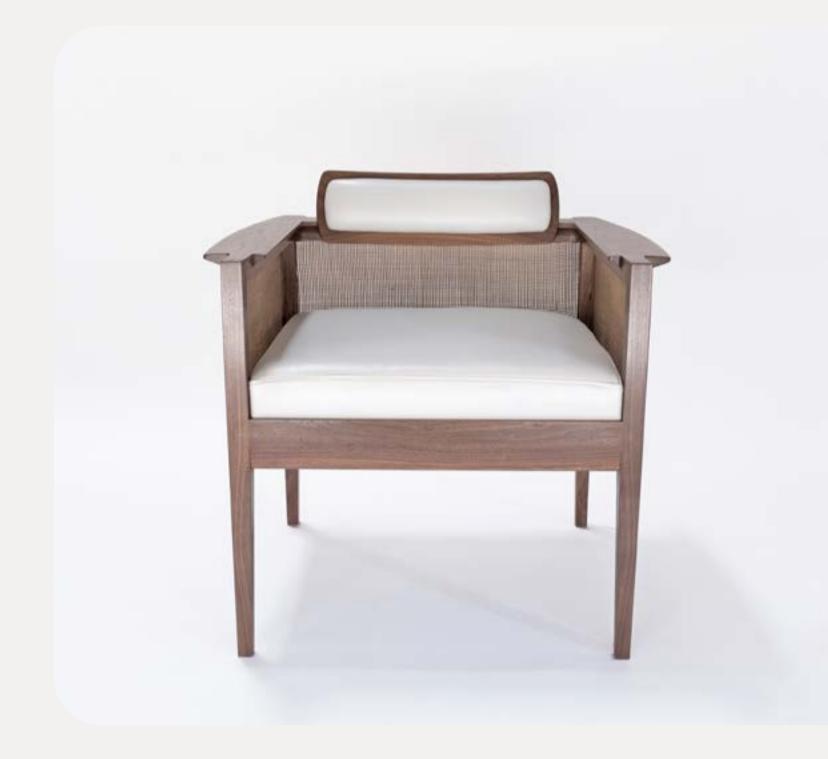

The Roinn Chair embraces a luxurious fusion of disparate materials - handcast bronze and fine upholstery. It is composed of just three elements, the bronze or wood frame, a back cushion and a seat cushion....all combined without a single mechanical fastener.

The Roinn was created in collaboration with 3 time Tony award winning set designer Scott Pask. His background in Architecture and Design brings an exciting, insightful approach to the work.

roinn lounge chair