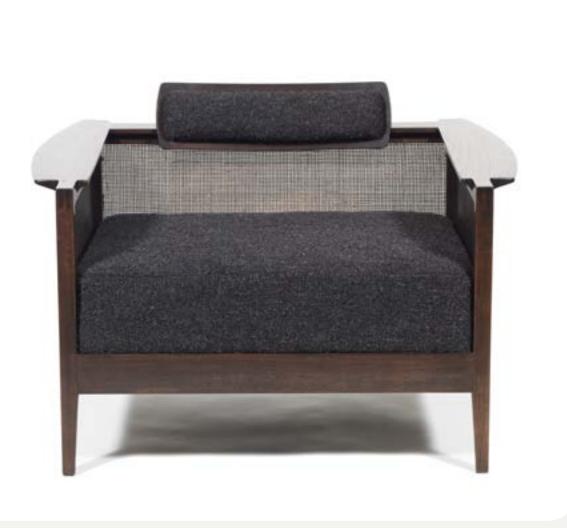

torta ottoman

rajah lounge chair

Mysterious, handsome & sophisticated, this low-slung lounge chair will command attention in any room.

cwinn rocker lounge chair

The CWiNN rocking lounge chair is marriage between a modern minimalist lounge chair and a classic rocking chair.