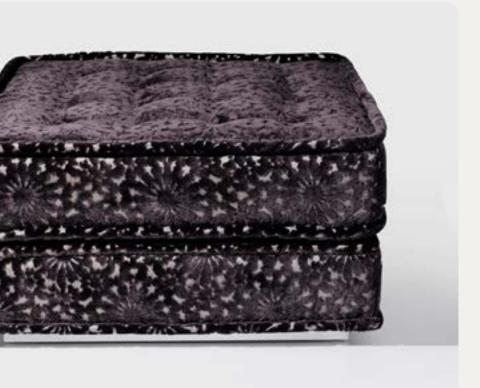

casbah ottoman

torta ottoman

The Torta Ottoman is inspired by a cake sitting neatly on a dessert plate. Can be configured in round and three sided and can be customized for virtually any size

-

ayla occasional table