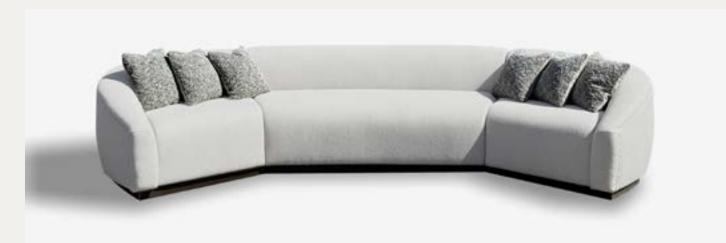

on will provide for hours of conversation.







view sofa

The View sofa, with its clear lucite back panel, will make a bold statement without demanding all the attention. It is equally suited for placement in the middle of a room or in front of a large picture window where it will never block the landscape.

view 2.0

The View sofa, with its clear lucite back panel, will make a bold statement without demanding all the attention. It is equally suited for placement in the middle of a room or in front of a large picture window where it will never block the landscape.



torta sectional

Unwind and elevate your space with the Torta Sofa - where comfort meets contemporary design. With its architectural uphostery and the same base as the popular Torta Ottoman, get ready to lounge in style





orta sofa





oliver cocktail table

The Oliver cocktail table collection is Inspired by the naturally occurring pedestal rock formations of the American Southwest. Formed by differing rates of wind erosion over the course of thousands of years, these formations are an iconic fixture of the landscape in the state where all Baker Hesseldenz Studio furniture is meticulously hand crafted.



The mirage... a naturally occurring optical phenomenon in which light rays are bent to produce a displaced image of distant objects or the sky. This simple, but elegant cocktail table is designed to draw attention to the beautiful objects placed on it surface.





minaret cocktail table

Similarly to how the rooftop spires pierce through the clouded skyline of Istanbul, the minarets within the cocktai