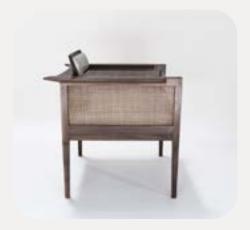

minaret pedestal table

andrew nightstand

This exquisite Andrew nightstand/side table features an elegant silhouette with ample storage space that makes it a beautiful addition to any modern or classic interior. Next to a bed or at the side of a lounge chair this piece will add sophistication and will provide functional space