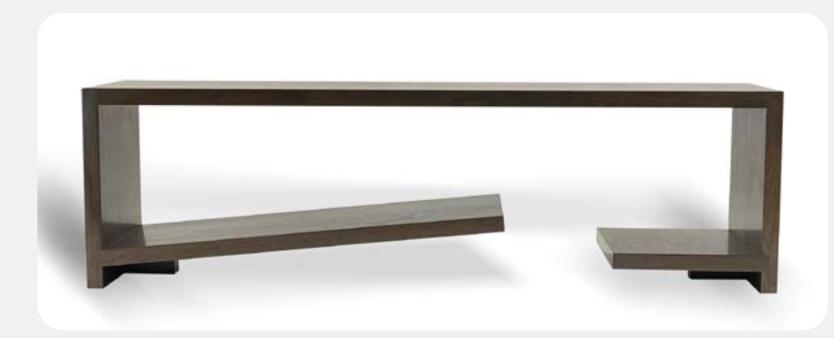

## ponte cocktail table

Sleek, minimal, and modern, the Ponte table is a versatile design that is highly customizable. It works well as a sofa table, a console, or even as a low and long bench at the foot of a bed. The design, inspired by a drawbridge in the process of opening, features large hand-cut dovetails at the corners that highlight the hand crafted nature of the piece.