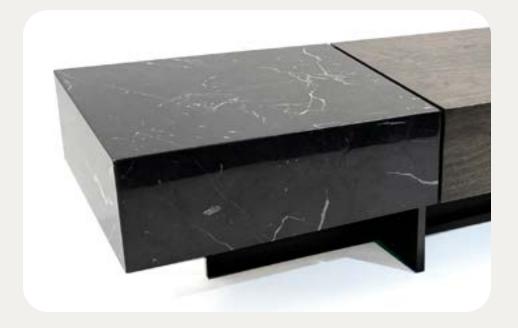

## charlie cocktail table

Charlie is a dynamic and highly customizable cocktail system designed to compliment any room configuration. The combination of stone and wood surfaces invite play with color and texture and set the tone for an array of beautiful interior narratives.