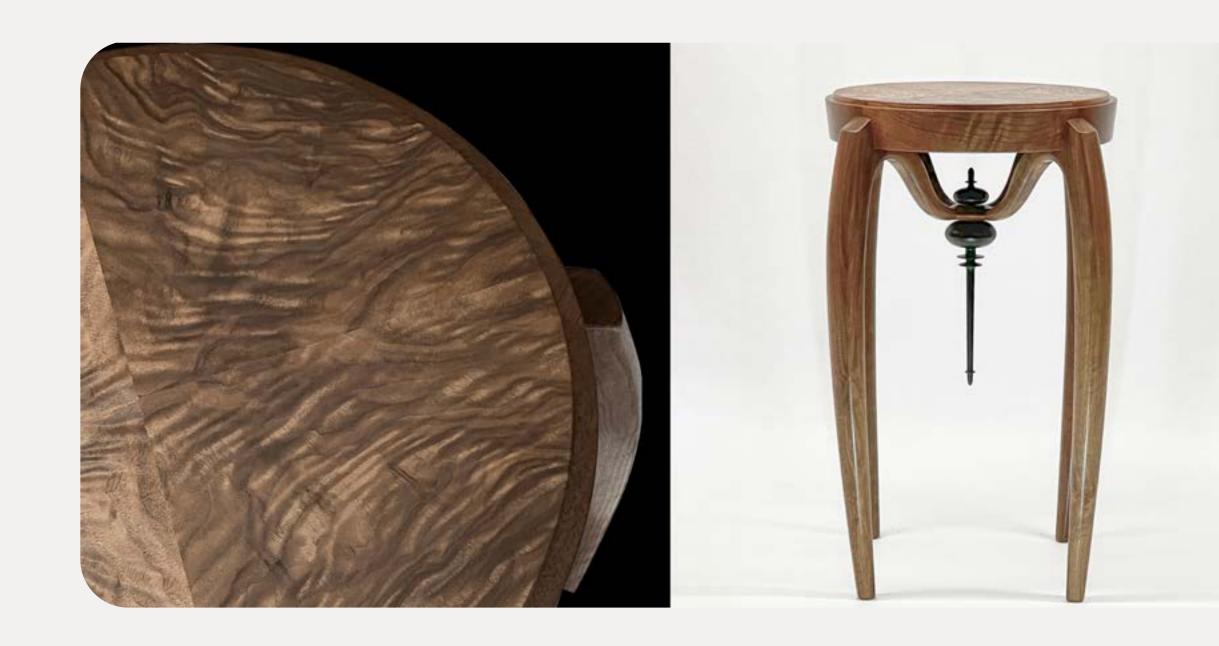

cwinn rocking lounge

ayla occasional table

In Turkish the name Ayla is commonly said to mean "halo of light around the moon".

Delicate lacquered occasional tables with solid bronze cap feet and mirror top.

While delicate, the deceivingly strong hand cast bronze base of the Minaret pedestal table adeptly supports an 18" diameter Caesarstone top. The result is a seamless marriage of age old craft and modern technology.

minaret pedestal table

andrew nightstand

This exquisite Andrew nightstand/side table features an elegant silhouette with ample storage space that makes it a beautiful addition to any modern or classic interior. Next to a bed or at the side of a lounge chair this piece will add sophistication and will provide functional space