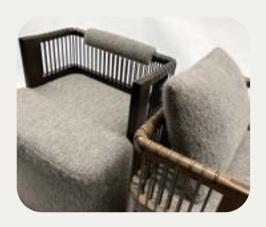

The Roinn Chair embraces a luxurious fusion of disparate materials - handcast bronze and fine upholstery. It is composed of just three elements, the bronze or wood frame, a back cushion and a seat cushion....all combined without a single mechanical fastener.

The Roinn was created in collaboration with 3 time Tony award winning set designer Scott Pask. His background in Architecture and Design brings an exciting, insightful approach to the work.

roinn lounge chair