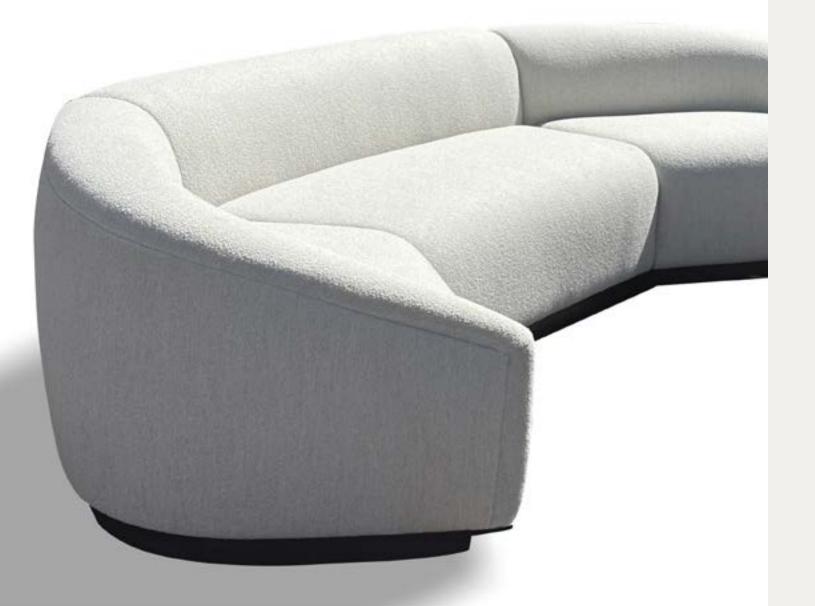

hion will provide for hours of conversation.







view sofa

The View sofa, with its clear lucite back panel, will make a bold statement without demanding all the attention. It is equally suited for placement in the middle of a room or in front of a large picture window where it will never block the landscape.

view 2.0

The View sofa, with its clear lucite back panel, will make a bold statement without demanding all the attention. It is equally suited for placement in the middle of a room or in front of a large picture window where it will never block the landscape.



torta sectional

Unwind and elevate your space with the Torta Sofa - where comfort meets contemporary design. With its architectural uphostery and the same base as the popular Torta Ottoman, get ready to lounge in style





orta sofa





oliver cocktail table

The Oliver cocktail table collection is Inspired by the naturally occurring pedestal rock formations of the American Southwest. Formed by differing rates of wind erosion over the course of thousands of years, these formations are an iconic fixture of the landscape in the state where all Baker Hesseldenz Studio furniture is meticulously hand crafted.



The mirage... a naturally occurring optical phenomenon in which light rays are bent to produce a displaced image of distant objects or the sky. This simple, but elegant cocktail table is designed to draw attention to the beautiful objects placed on it surface.





minaret cocktail table

Similarly to how the rooftop spires pierce through the clouded skyline of Istanbul, the minarets within the cockt