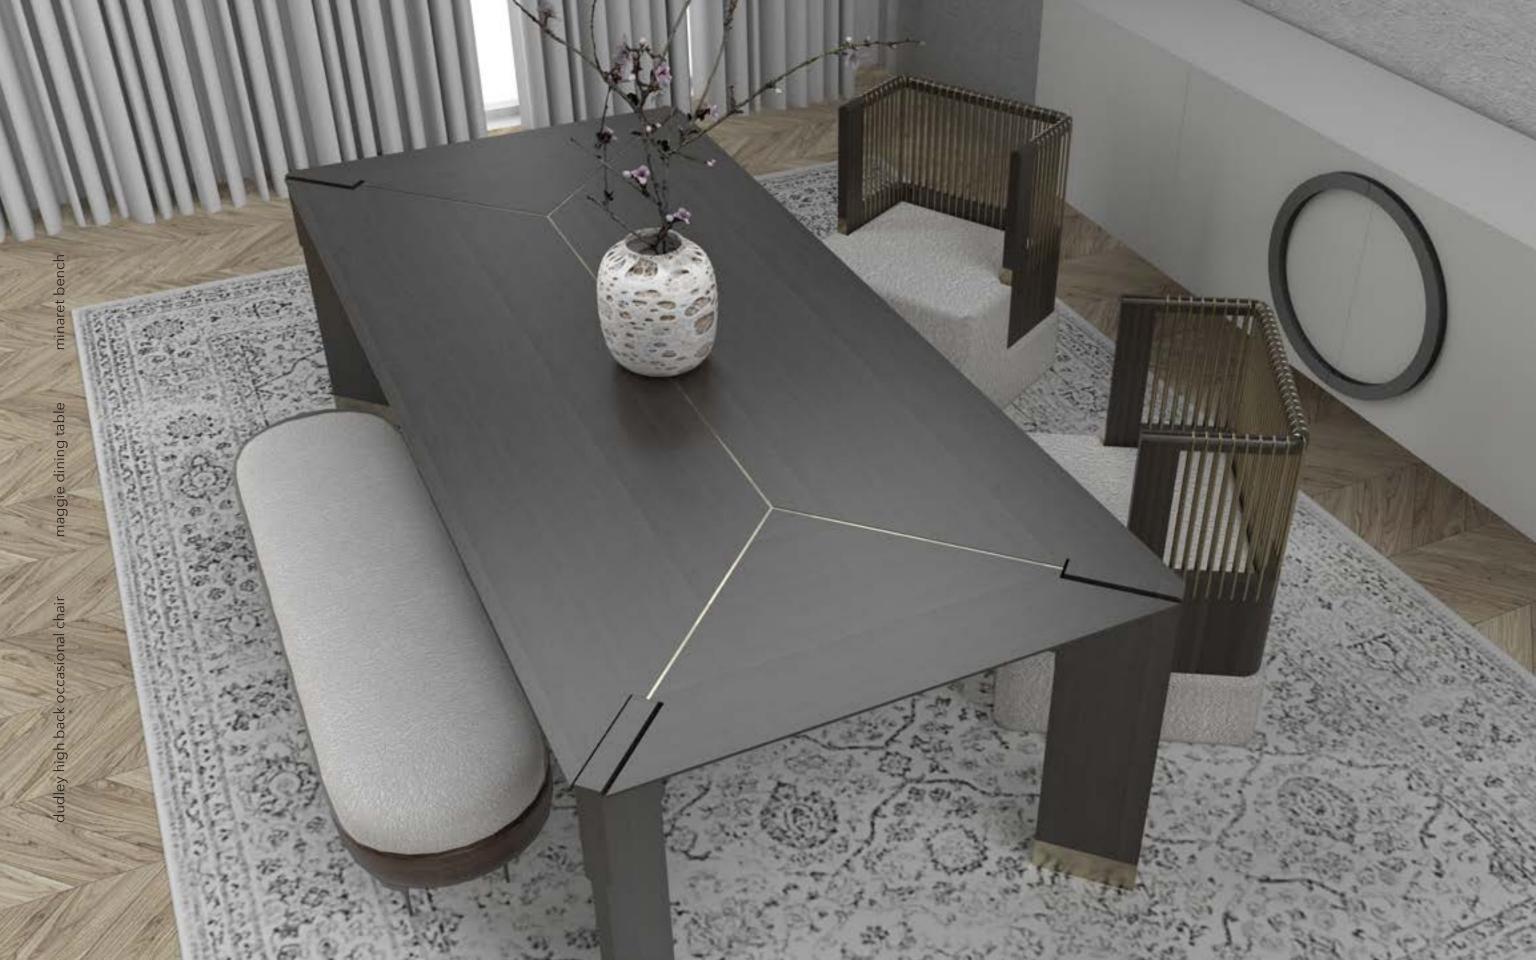

rajah barstool

minaret bench

Drawing inspiration from the minarets atop the mosques in Istanbul Turkey. The delicate hand cast bronze legs support an arc shaped base with soft upholstered seating

carlton daybed