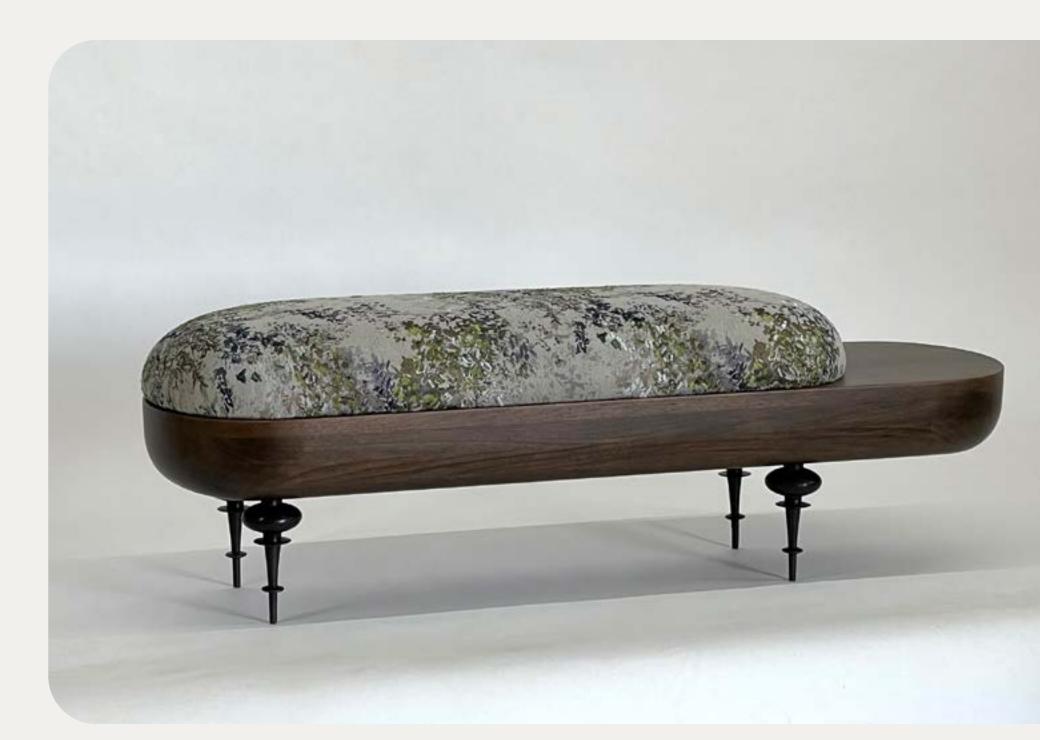

rajah barstool

minaret bench

Drawing inspiration from the minarets atop the mosques in Istanbul Turkey. The delicate hand cast bronze legs support an arc shaped base with soft upholstered seating

carlton daybed

The Carlton Daybed with its elegance and classic simplicity can sit quietly in any room while still making a statement. The base is solid American hardwood with bronze accent detail.

With patterns inspired by Turkish floor cushions, the Casbah ottoman sits atop a 2" lucite base that makes the ottoman appear as if it is floating above the ground.