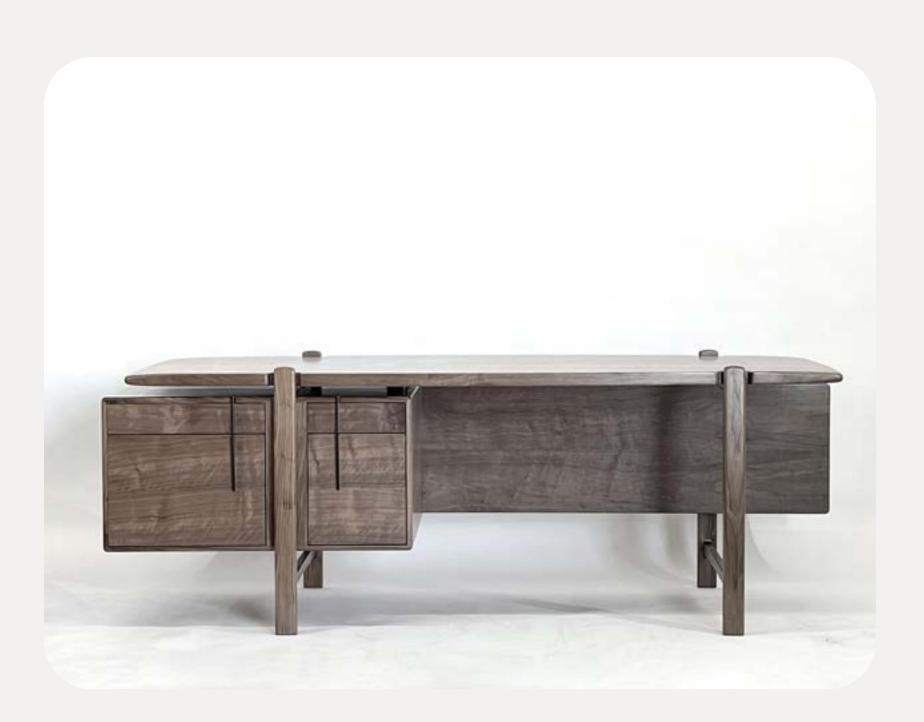

mcarthur tray

toba desk

liu desk

The Liu desk where whispers of art nouveau and chinese influence intertwine, captivating the eye with a delicate dance of motion.