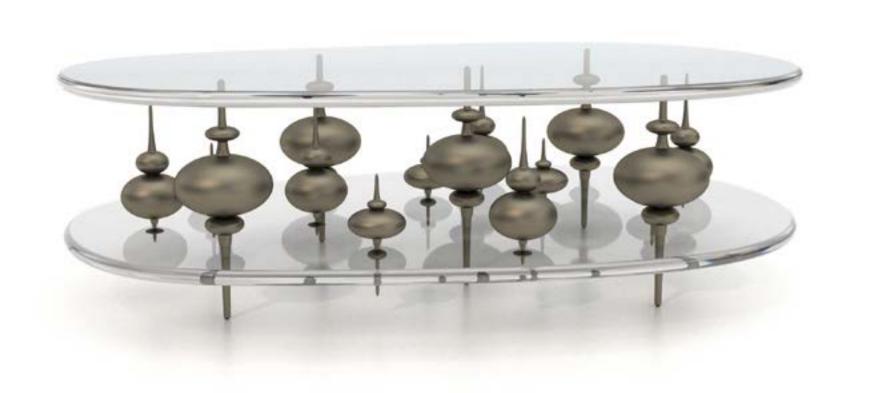

The mirage... a naturally occurring optical phenomenon in which light rays are bent to produce a displaced image of distant objects or the sky. This simple, but elegant cocktail table is designed to draw attention to the beautiful objects placed on it surface.