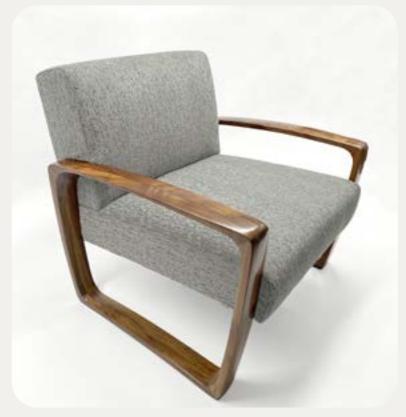

The Toba dining table, with its gracefully arced top, takes its inspiration from the iconic upsweeping roof ridges of the Toba Batak houses of Indonesia.

toba dining table

dudley occasional chair

The meticulously handcrafted Dudley chair, with its woven bronze OR caned back detail and plush seat cushion will provide for hours of conversation.