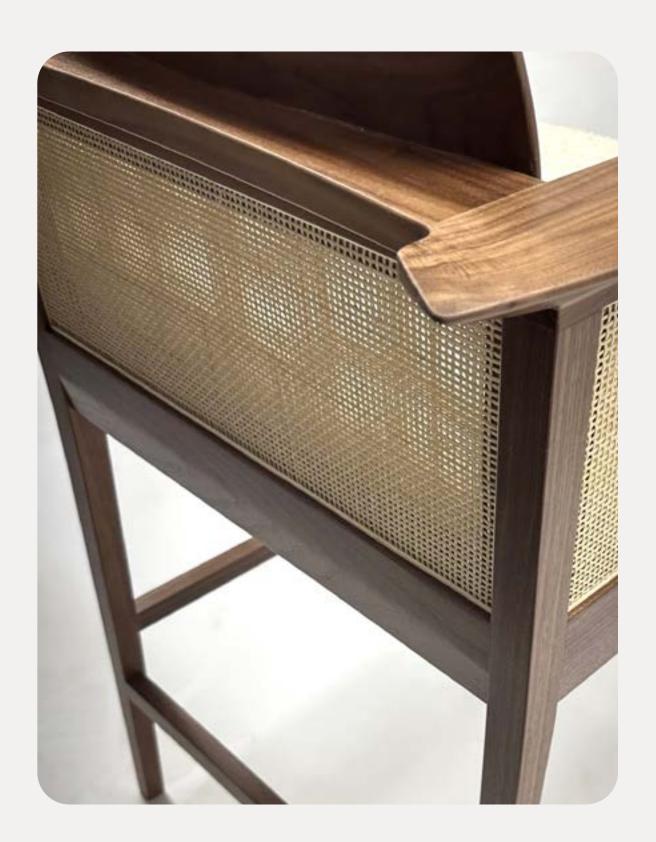

The Toba dining table, with its gracefully arced top, takes its inspiration from the iconic upsweeping roof ridges of the Toba Batak houses of Indonesia.

toba dining table

dudley occasional chair

The meticulously handcrafted Dudley chair, with its woven bronze OR caned back detail and plush seat cushion will provide for hours of conversation.