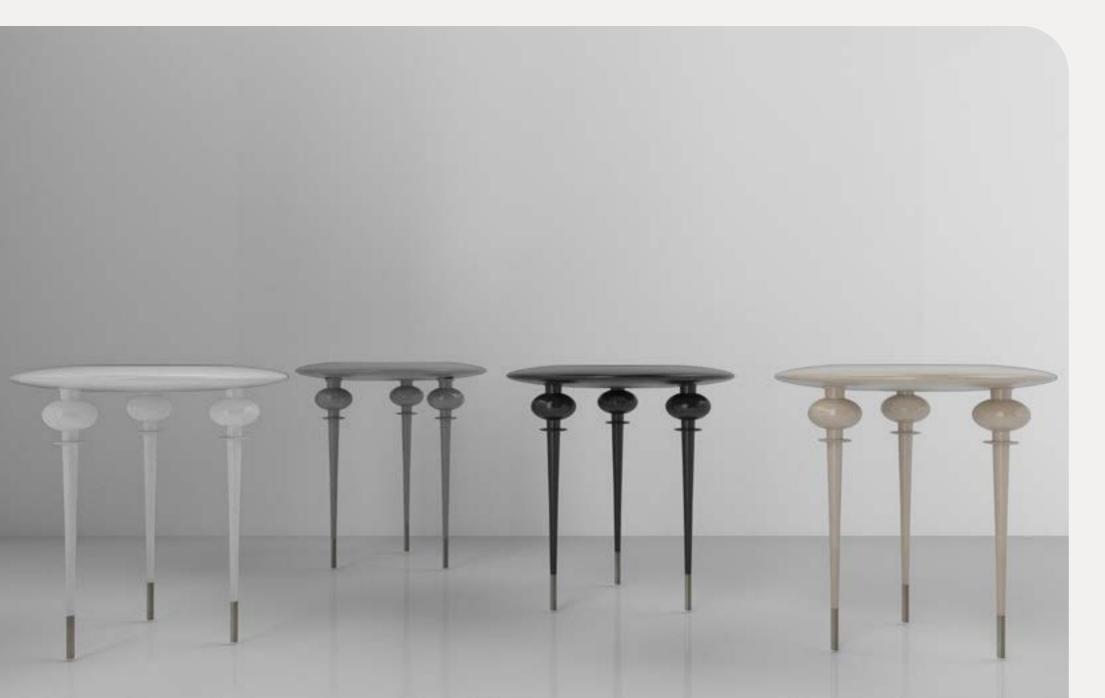

The Carlton Daybed with its elegance and classic simplicity can sit quietly in any room while still making a statement. The base is solid American hardwood with bronze accent detail.





With patterns inspired by Turkish floor cushions, the Casbah ottoman sits atop a 2" lucite base that makes the ottoman appear as if it is floating above the ground.

casbah ottoman







torta ottoman

The Torta Ottoman is inspired by a cake sitting neatly on a dessert plate. Can be configured in round and three sided and can be customized for virtually any size







-



ayla occasional table

cwinn rocking lounge

ayla occasional table

In Turkish the name Ayla is commonly said to mean "halo of light around the moon".

Delicate lacquered occasional tables with solid bronze cap feet and mirror top.





While delicate, the deceivingly strong hand cast bronze base of the Minaret pedestal table adeptly supports an 18" diameter Caesarstone top. The result is a seamless marriage of age old craft and modern technology.

minaret pedestal table





andrew nightstand

This exquisite Andrew nightstand/side table features an elegant silhouette with ample storage space that makes it a beautiful addition to any modern or classic interior. Next to a bed or at the side of a lounge chair this piece will add sophistication and will provide functional space







mcarthur tray set

Unleash your imagination with the McArthur tray collection. Embodying the essence of minimalism and origami, these exquisite trays crafted from solid wood are versatile additions to your living space. Whether placed on ta