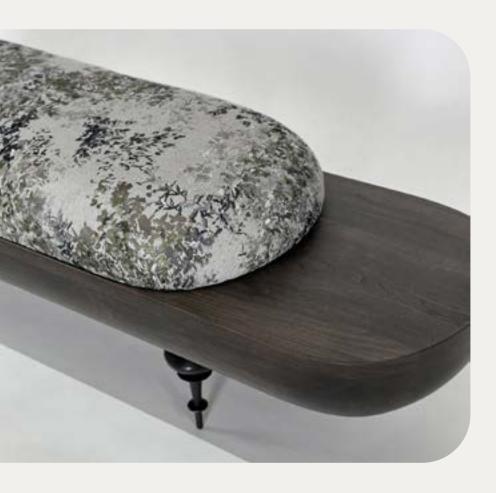

rajah barstool

minaret bench

Drawing inspiration from the minarets atop the mosques in Istanbul Turkey. The delicate hand cast bronze legs support an arc shaped base with soft upholstered seating

carlton daybed

The Carlton Daybed with its elegance and classic simplicity can sit quietly in any room while still making a statement. The base is solid American hardwood with bronze accent detail.

With patterns inspired by Turkish floor cushions, the Casbah ottoman sits atop a 2" lucite base that makes the ottoman appear as if it is floating above the ground.