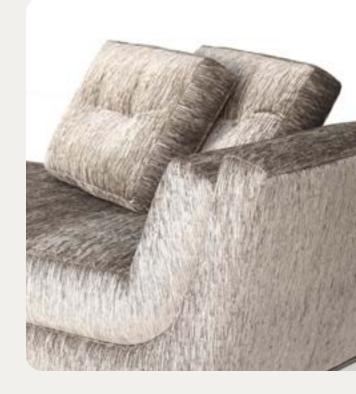

torta sectional

Unwind and elevate your space with the Torta Sofa - where comfort meets contemporary design. With its architectural uphostery and the same base as the popular Torta Ottoman, get ready to lounge in style

orta sofa

oliver cocktail table

The Oliver cocktail table collection is Inspired by the naturally occurring pedestal rock formations of the American Southwest. Formed by differing rates of wind erosion over the course of thousands of years, these formations are an iconic fixture of the landscape in the state where all Baker Hesseldenz Studio furniture is meticulously hand crafted.