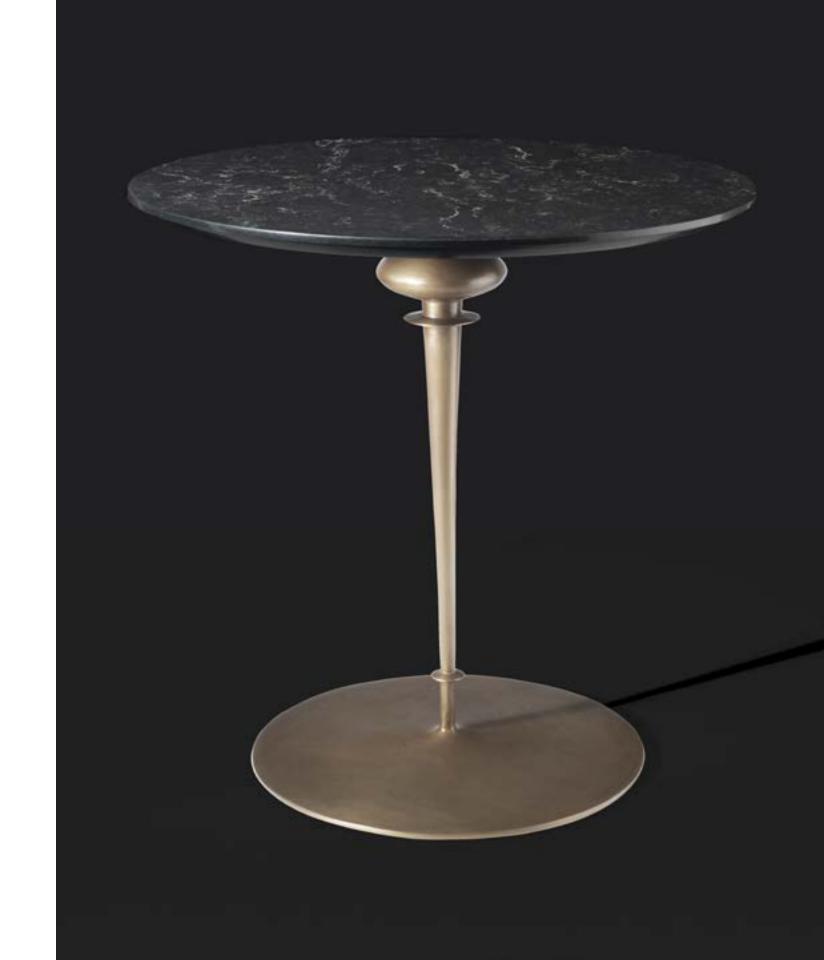

While delicate, the deceivingly strong hand cast bronze base of the Minaret pedestal table adeptly supports an 18" diameter Caesarstone top. The result is a seamless marriage of age old craft and modern technology.

minaret pedestal table

andrew nightstand

This exquisite Andrew nightstand/side table features an elegant silhouette with ample storage space that makes it a beautiful addition to any modern or classic interior. Next to a bed or at the side of a lounge chair this piece will add sophistication and will provide functional space