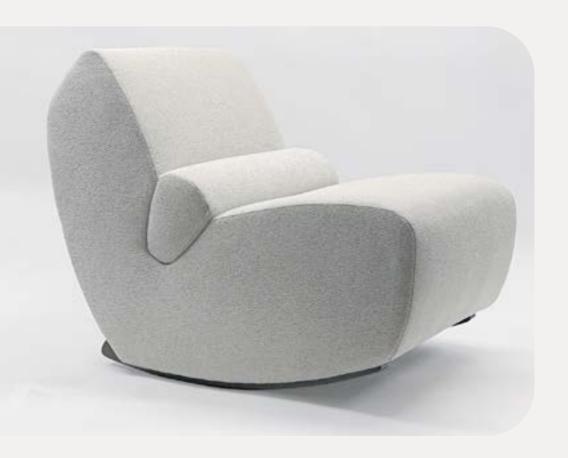

torta ottoman

rajah lounge chair

Mysterious, handsome & sophisticated, this low-slung lounge chair will command attention in any room.

cwinn rocker lounge chair

The CWiNN rocking lounge chair is marriage between a modern minimalist lounge chair and a classic rocking chair.