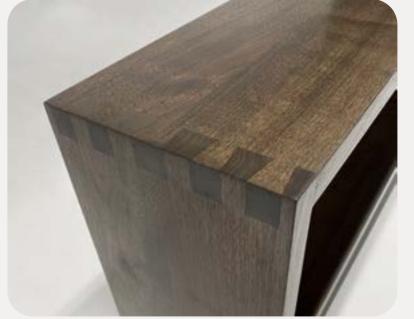

## ponte cocktail table

Sleek, minimal, and modern, the Ponte table is a versatile design that is highly customizable. It works well as a sofa table, a console, or even as a low and long bench at the foot of a bed. The design, inspired by a drawbridge in the process of opening, features large hand-cut dovetails at the corners that highlight the hand crafted nature of the piece.