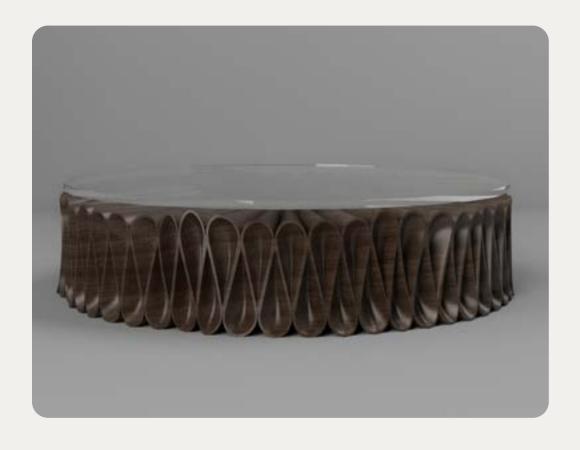

orta sofa

oliver cocktail table

The Oliver cocktail table collection is Inspired by the naturally occurring pedestal rock formations of the American Southwest. Formed by differing rates of wind erosion over the course of thousands of years, these formations are an iconic fixture of the landscape in the state where all Baker Hesseldenz Studio furniture is meticulously hand crafted.