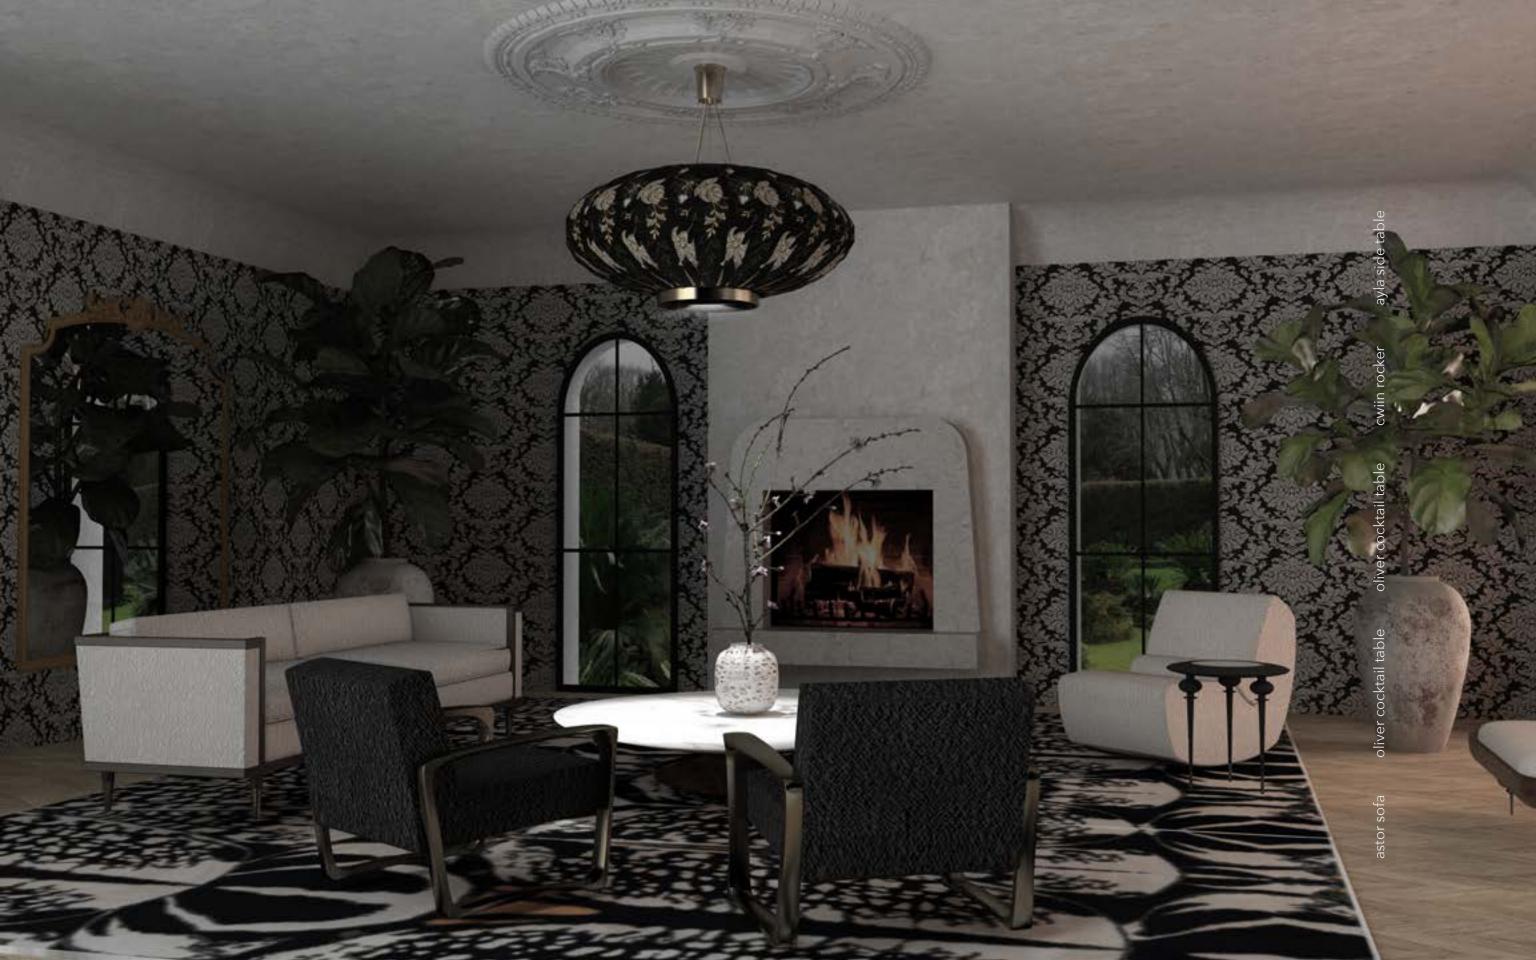

## astor sofa

Embracing the timeless allure of old New York's elegance, the Astor sofa exudes a vintage charm that transcends eras. A true masterpiece of classic design, it's the perfect companion for indulgent moments and sophisticated conversations. Sit back, relax, and let the rich history of this iconic piece whisk you away to a bygone era.

orta sofa

oliver cocktail table

The Oliver cocktail table collection is Inspired by the naturally occurring pedestal rock formations of the American Southwest. Formed by differing rates of wind erosion over the course of thousands of years, these formations are an iconic fixture of the landscape in the state where all Baker Hesseldenz Studio furniture is meticulously hand crafted.

cwinn rocking lounge

ayla occasional table

In Turkish the name Ayla is commonly said to mean "halo of light around the moon".

Delicate lacquered occasional tables with solid bronze cap feet and mirror top.