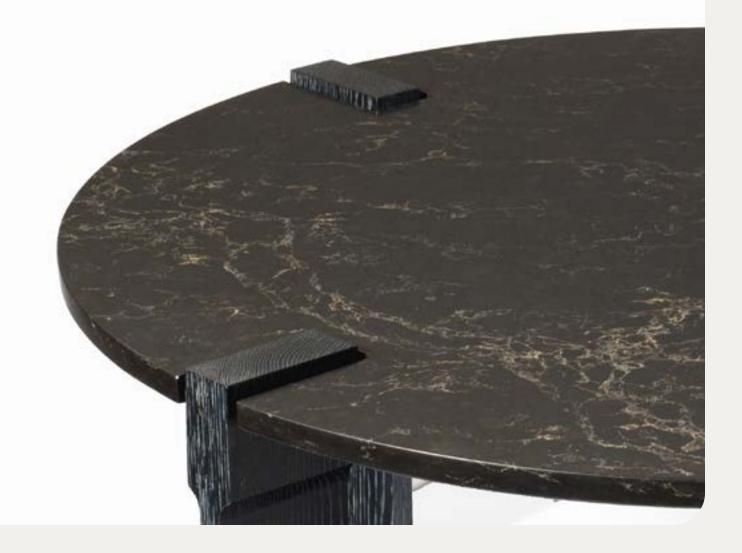

## charlie cocktail table

Charlie is a dynamic and highly customizable cocktail system designed to compliment any room configuration. The combination of stone and wood surfaces invite play with color and texture and set the tone for an array of beautiful interior narratives.