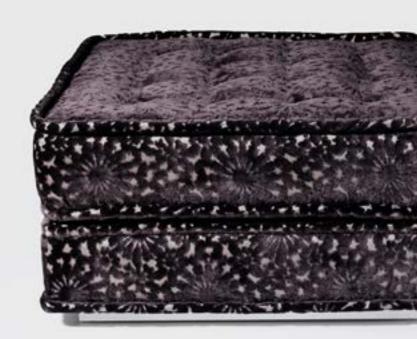

casbah ottoman

torta ottoman

The Torta Ottoman is inspired by a cake sitting neatly on a dessert plate. Can be configured in round and three sided and can be customized for virtually any size

-

ayla occasional table