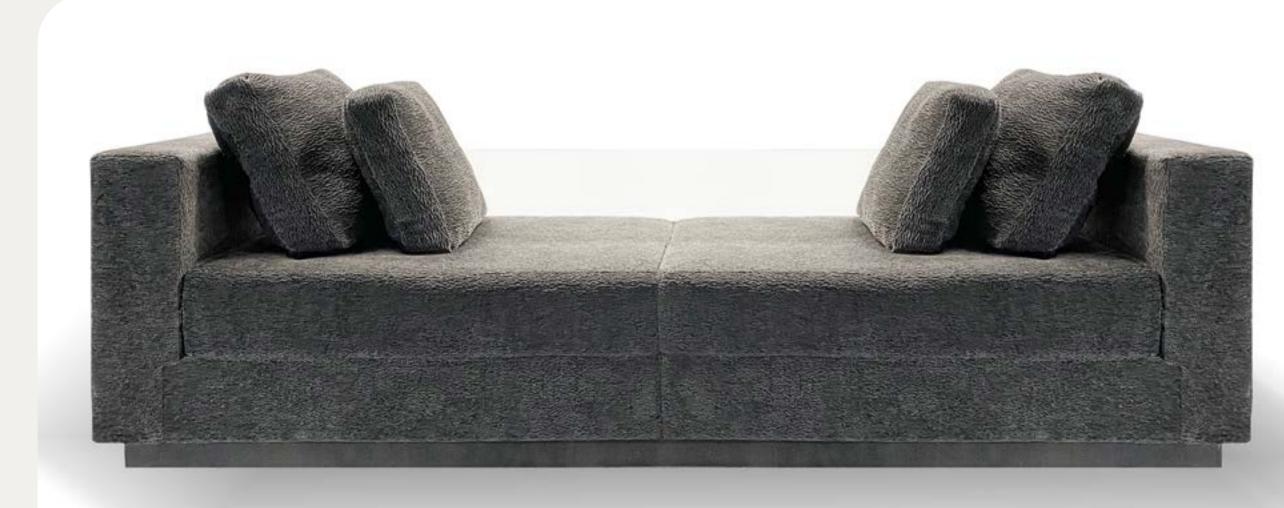

torta sectional

Unwind and elevate your space with the Torta Sofa - where comfort meets contemporary design. With its architectural uphostery and the same base as the popular Torta Ottoman, get ready to lounge in style

orta sofa

oliver cocktail table

The Oliver cocktail table collection is Inspired by the naturally occurring pedestal rock formations of the American Southwest. Formed by differing rates of wind erosion over the course of thousands of years, these formations are an iconic fixture of the landscape in the state where all Baker Hesseldenz Studio furniture is meticulously hand crafted.