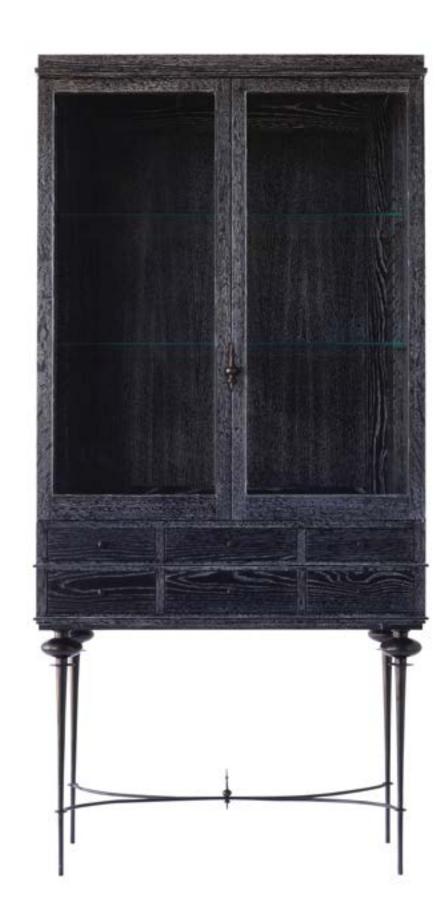

Drawing inspiration from the minarets atop the mosques in Istanbul, Turkey. Madam Curio, with its delicate hand cast bronze base provides the perfect home for the display of a treasured collection of curiosities.

madam curio

Art Nouveau and
Chinese influences come
together in a delicate
form that gives the
appearance of being in
motion. liu console table

fez console table

Inspired by traditional Moroccan Architecture this solid wood and stone console makes a commanding presence to any room.