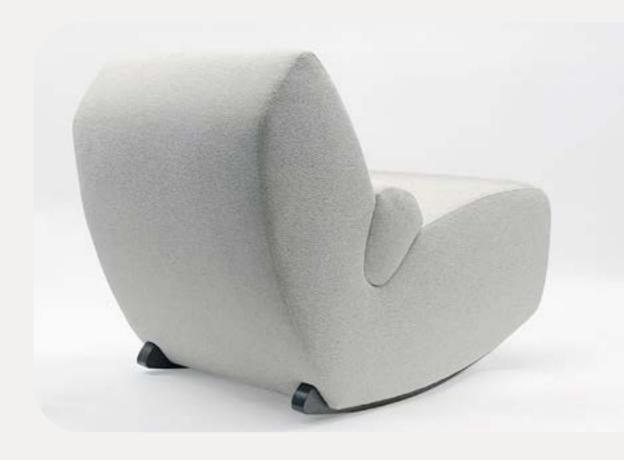

torta ottoman

rajah lounge chair

Mysterious, handsome & sophisticated, this low-slung lounge chair will command attention in any room.

cwinn rocker lounge chair

The CWiNN rocking lounge chair is marriage between a modern minimalist lounge chair and a classic rocking chair.