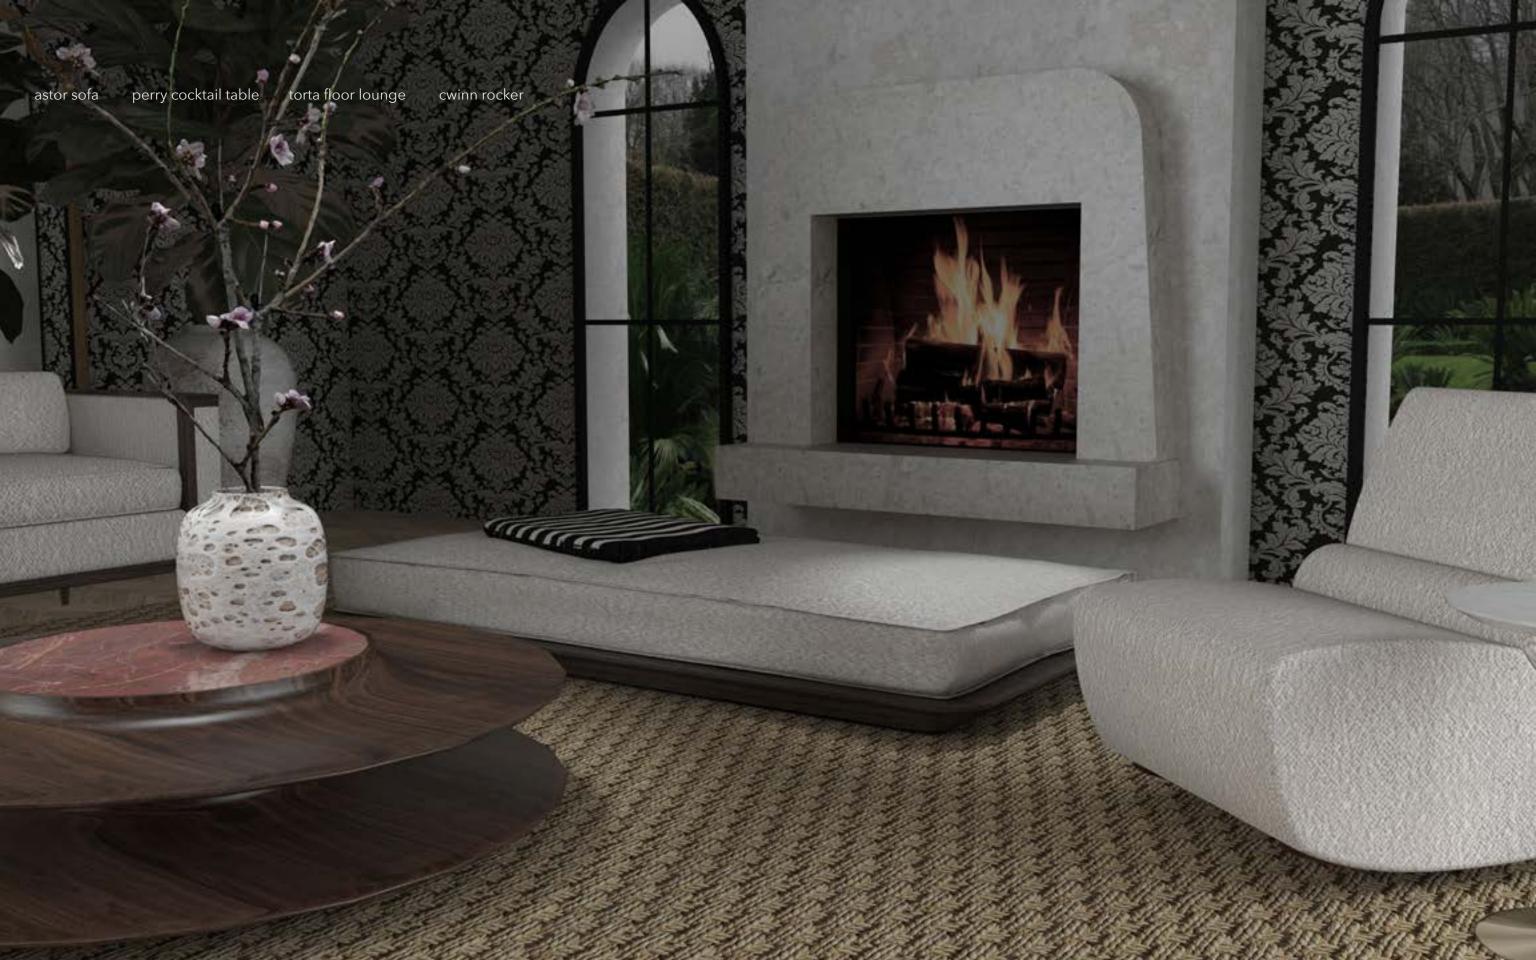

Cozy cuddles by the fireplace with our torta floor cushion, where warmth and love meet in perfect harmony.

The word "impact" has two common definitions: the first of which is to "come into forcible contact with another object," and the other is to "have a strong effect on someone or something." In the case of the Impact table, both definitions are applicable. From a design perspective, the table clearly appears to be impacted upon-whether by a drop of water or an asteroid, the interpretation is left purposefully open-ended. The open-endedness of the Impact table's design aims to inspire deeper thought and meaningful conversations between those who gather around it.