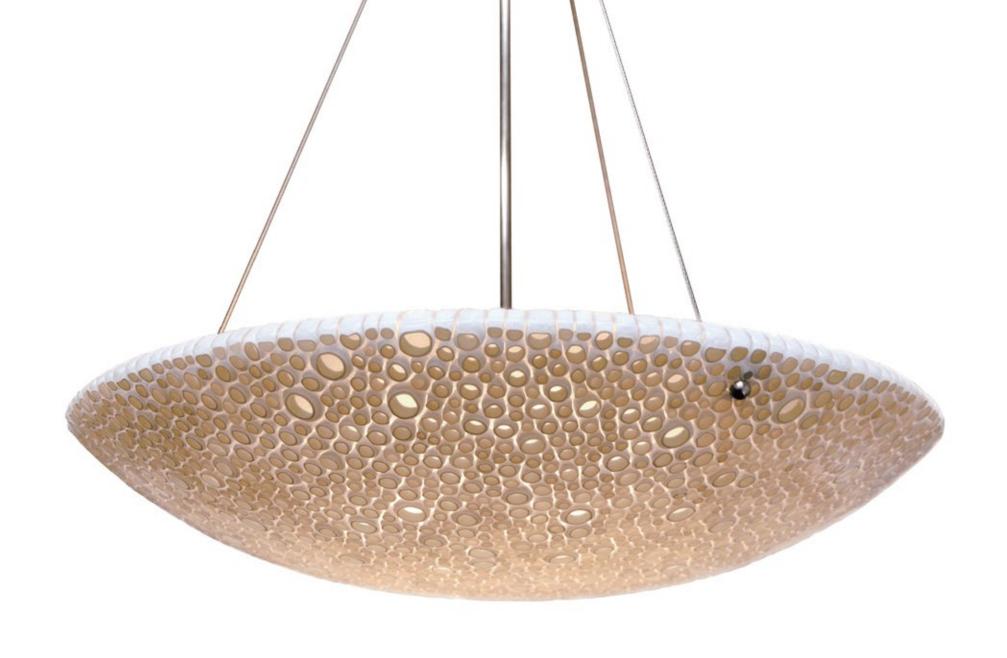

#### PEBBLE MURRINI

"MURRINI" HAS A LENGTHY HISTORY IN VENITIAN GLASS WITH ENDLESS

DESIGN POSSIBILITIES. THE STUDIO'S APPROACH IS INSPIRED BY THE

RANDOM AND YET COHESIVE COLLECTION OF MULTIPLE SIZE PEBBLES.

EACH PEBBLE, OR "MURRINI" CAN BE FUSED TOGETHER AND BLOWN IN

TO VARIOUS FORMS, WHICH OFTEN EXPAND AND STRETCH THE INDI
VIDUAL MURRINI CIRCLES, OR CAN BE FUSED INTO A SLAB, WHICH CON
STRAINS THE ORIGINAL DIMENSION

OF THE MURRINI.

WALL SCONCES ARE AVAILABLE IN MULTIPLE SHAPES AND COLORS.

28" DIAM. X 5"H IVORY/WHITE MURRINI- FUSED