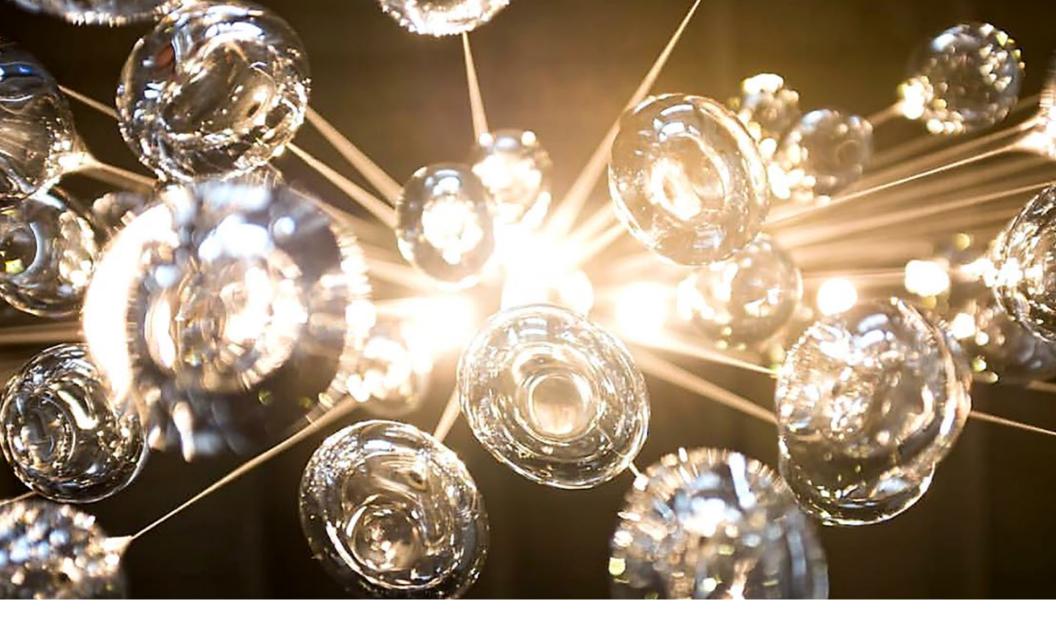

# LIGHT DROPS

THIS DESIGN PERFECTLY LENDS
ITSELF TO RECTANGULAR OR ROUND
ARRANGMENTS OF ANY HEIGHT. THE
GLASS DROPS ARE MADE WITH A
DOUBLE LAYER OF GLASS WHICH
CAPTURES LIGHT AT THE BOTTOM OF EACH DROP, CREATING A
SPARLKING AND LIQUID EFFECT. THE
SHAPE OF THE DROPS ARE FURTHER
EHNANCED BY THE ELEGANT METAL
CAPS FROM WHICH THEY SUSPEND.

DETAIL OF CLEAR LIGHT DROPS WITH ANTIQUE BRASS CAPS

60" X 12" X 65"H
90 LIGHT DROPS, HALF WITH MOON GOLD LEAF,
ANTIQUE BRASS HARDWARE.

40" DIAM. X 8' H, 110 CLEAR DROPS, DARK BRONZE CANOPY, ANTIQUE BRASS CAPS