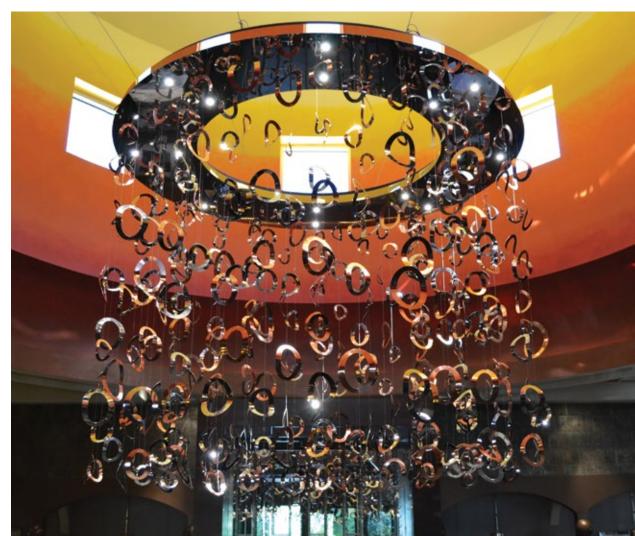

VENETIAN GOBLET DETAIL

CUSTOM METAL CHANDELIER
POLISHED COPPER AND STAINLES RINGS
POLISHED STAINLES CANOPY
LED
10' DIAM. X 8' H

MULTI PENDANT SCULPTURE
182 GREY CYLINDERS /80 ILLUMINATED IN
CLOCK PATTERN
OVERALL SPAN 27' DIAM.
CHATEAU LE FRONTENAC, QUEBEC