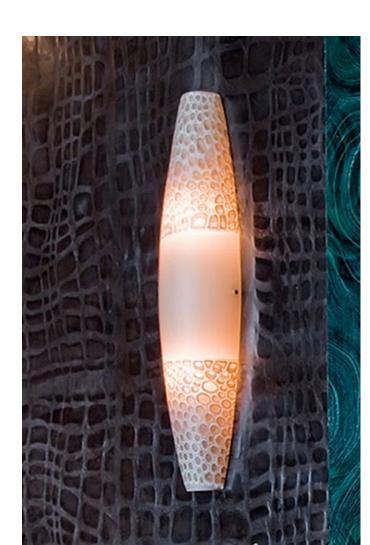

#### PEBBLE MURRINI

"MURRINI" HAS A LENGTHY HISTORY IN VENITIAN GLASS WITH ENDLESS

DESIGN POSSIBILITIES. THE STUDIO'S APPROACH IS INSPIRED BY THE

RANDOM AND YET COHESIVE COLLECTION OF MULTIPLE SIZE PEBBLES.

EACH PEBBLE, OR "MURRINI" CAN BE FUSED TOGETHER AND BLOWN IN

TO VARIOUS FORMS, WHICH OFTEN EXPAND AND STRETCH THE INDI
VIDUAL MURRINI CIRCLES, OR CAN BE FUSED INTO A SLAB, WHICH CON
STRAINS THE ORIGINAL DIMENSION

OF THE MURRINI.

WALL SCONCES ARE AVAILABLE IN MULTIPLE SHAPES AND COLORS.

28" DIAM. X 5"H IVORY/WHITE MURRINI- FUSED