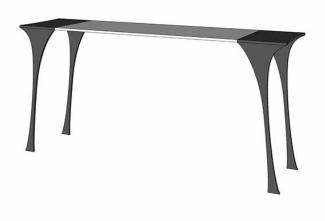

## MURRINI FURNITURE

INTRODUCING THE MURRINI FURNITURE COLLECTION.

PANELS OF FUSED MURRINI SUPPORTED BY 1/2"THICK METAL LEGS WITH OXYDIZED STEEL FINISH. COFFEE TABLE, CONSOLE

AND SIDE TABLES IN CUSTOM DIMENSIONS AND METAL FINISHES.

ETCHED WHITE/CLEAR PEBBLE MURRINI AVAILABLE AS 1/2"THICK SLABS FOR YOUR CUSTOM PROJECT

MURRINI COFFEE TABLE 45"W X 24"D X 15"H WHITE MURRINI, OXIDIZED STEEL

MURRINI CONSOLE TABLE 62.5"W X 16"D X 30.5"H WHITE MURRINI, OXIDIZED STEEL