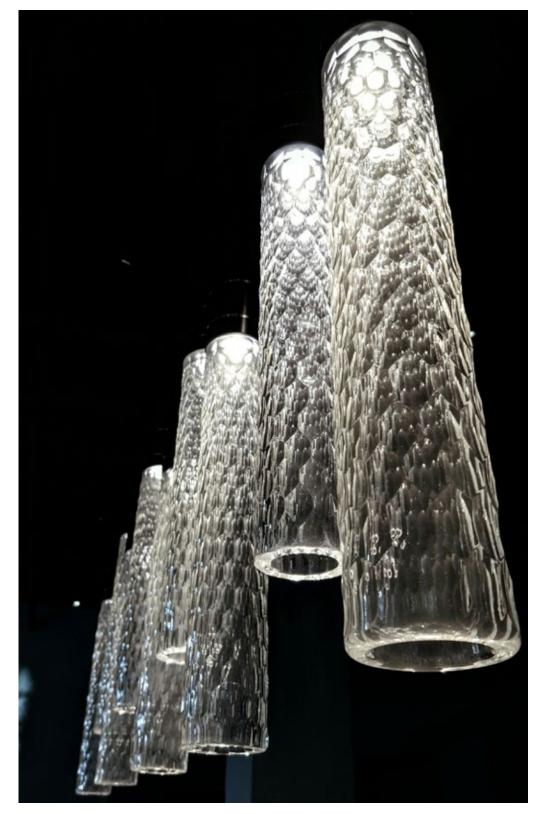

## **FACETS**

A SIMPLE BLOWN GLASS FORM IS TRANSFORMED INTO A JEWEL

THROUGH A LABOR INTENSE PROCESS COMBINING SEVERAL

GLASS MAKING DISCIPLINES. IN-HOUSE GLASS GRINDING AND

HAND SHAPING TAKES EACH PIECE TO A PRE-POLISH FINISH.

NO TWO ARE THE SAME. THE GLASS IS THEN EXPOSED TO FIRE,

WHICH TAKES THE GLASS TO ITS FINAL POLISH, BRINGING OUT

THE JEWEL FROM THE ROUGH.

**CLUSTER OF SMALL FACET PENDANTS** 

**FACET SCONCE- GREY** 