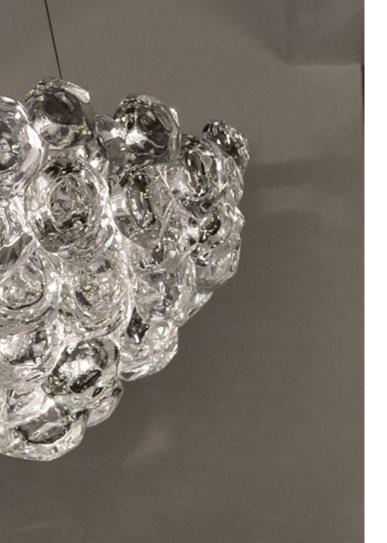

# **AQUA LUMINA**

THE MODULAR FIXTURE IS AN ENSEMBLE OF WATERY GLASS ELEMENTS TO CREATE AN IMPRESSIVE WHOLE THAT BEAUTIFULLY PLAYS

WITH LIGHT. THESE DENSE GLASS ELEMENTS ARE SCULPTED INTO A SHAPE THAT ALLOWS EACH PIECE TO NEST INTO THE FORM BUT

REMAIN INDIVIDUAL. THE REFRACTIVE PROPERTIES ARE ENHANCED BY THE WEIGHT AND THICKNESS OF THE ELEMENTS. THE GLASS IS

SUSPENDED FROM AN INTERNAL FRAME.

THE AQUALUMINA AND KNOTTED GLASS CAN BE MADE TO ANY SCALE.

38" DIAM. X 16"H CLEAR GLASS