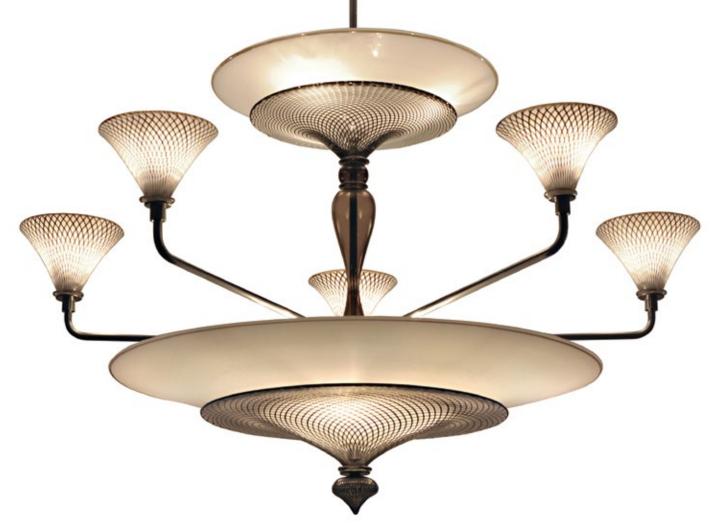

# RETICELLO COLLECTION

THE ROOT WORD "REDE" IN ITALIAN MEANS "NET". THIS 16TH CENTURY VENETIAN TECHNIQUE WAS INTRODUCED TO THE MODERN AMERICAN GLASSBLOWERS IN THE 1980'S, YET THERE ARE VERY FEW GLASSMAKERS THAT HAVE DEDICATED THEMSELVES TO CONTINUING THIS PRECISE AND INTOLERANT PROCESS. THE RESULT IS REFINED, DELICATE, TRADITIONAL, AND UNMISTAKABLE.

SMALL AIR BUBBLES TRAPPED IN EACH DIAMOND, PERFECTLY PLACED, IS THE HALLMARK OF TRADITIONAL RETICELLO. A RARITY IS FINDING IT IN LARGE, DECORATIVE CHANDELIERS.

RETICELLO SCONCE ESPRESSO AND WHITE 24"H X 6"W