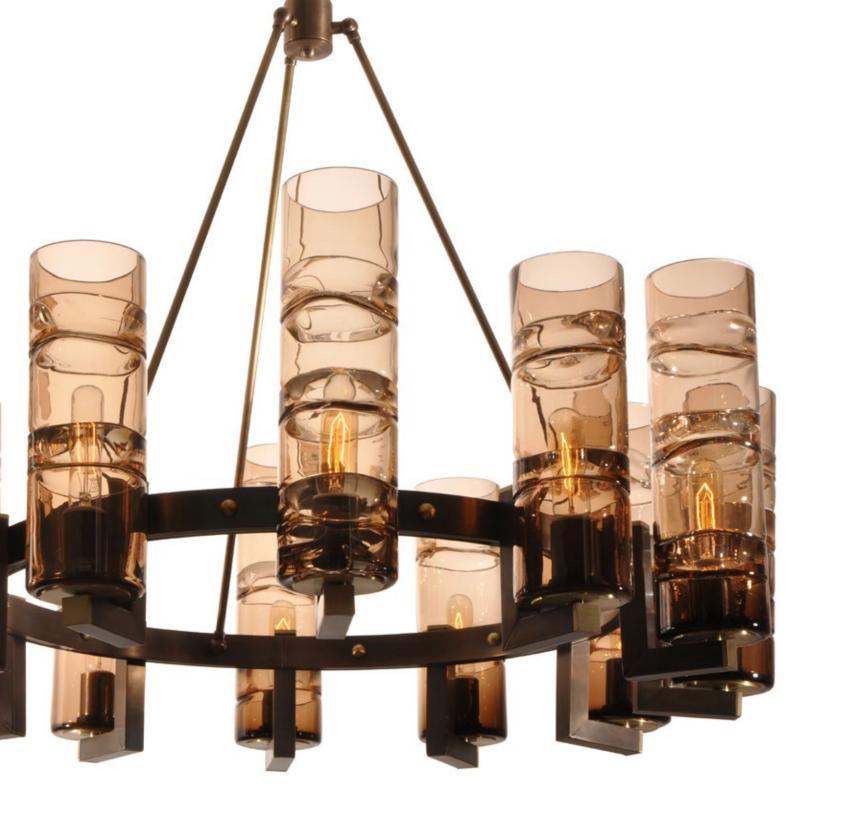

## WINE CELLAR CHANDELIER

12 GLASS CYLINDERS WITH BANDS APPLIED WITH MOLTED SOLID GLASS

CREATE A PLAY OF LIGHT AND TEXTURE. ANTIQUED BRASS FRAME WITH

BRUSHED BRASS DETAILS, AND FILAMENT LAMPS CREATE AN

ELEGANTLY RUSTIC FIXTURE