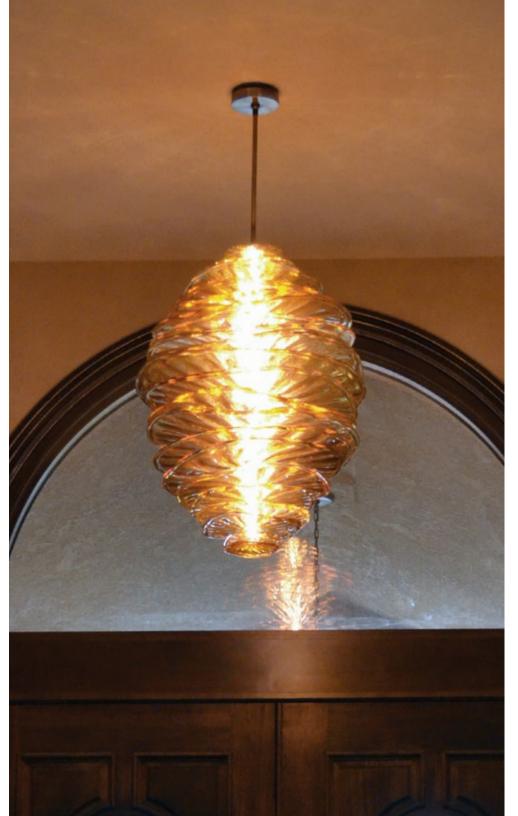

# **ICE COLLECTION**

MOLTEN GLASS BITS ARE APPLIED TO A BLOWN FORM AND

HAND SCULPTED TO CREATE SHIMMERING ICY TEXTURES.

CUSTOM TURNED AND MILLED METAL ELEMENTS

INTERCONNECT EACH OF THE GLASS FORMS.

CONTINUOUS INTERNAL LED STRIP LIGHT ACCENTUATES THE

OPTICAL DENSITY OF THE GLASS.

LEFT: 48" DIAM. X 3" H, 18 CLEAR ICE SECTIONS CONNECTED WITH-POLISHED BRASS CAPS

RIGHT: ICE SCONCE, CLEAR GLASS IS 3" DIA. X 12"H. DARK BRONZE BACKPLATE 4.75"W X 8"H (INCLUDES DIMMABLE LED DRIVER)