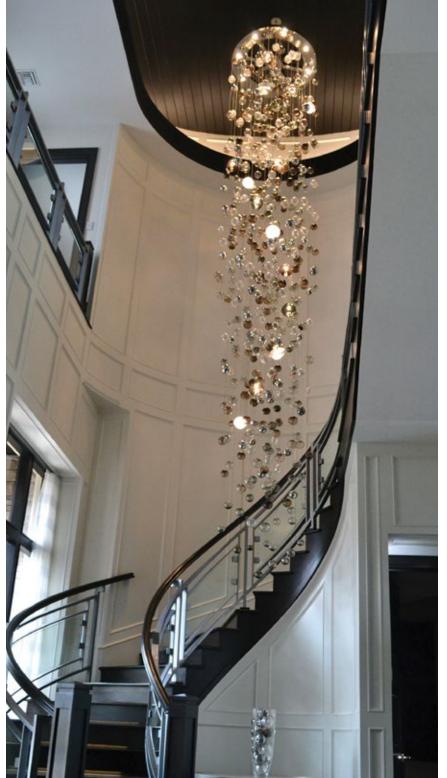

# **CUSTOM PROJECTS & INSTALLATIONS**

9' DIAM. X 5'H, GOLD LEAF, HYACINTH, AMBERS GLASS LIBERTY TOWERS JERSEY CITY, NJ

EDEN CHANDELIER-FORGED AND POLISHED BRONZE, BLOWN GLASS PODS

33'H BUBBLES CHANDELIER CASCADING THROUGH THE CENTER OF 3 STORY RESIDENCE