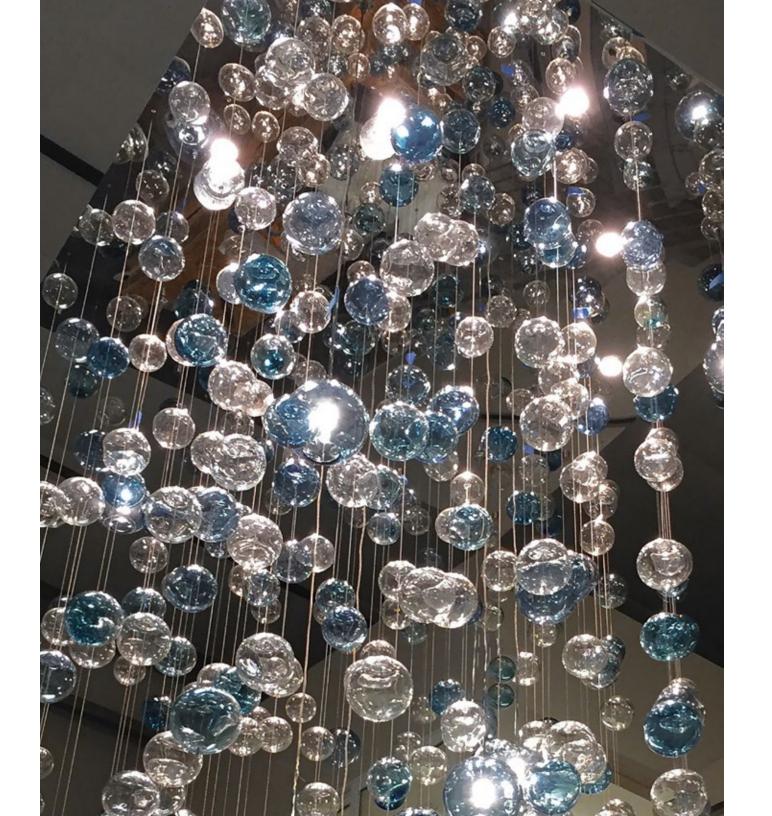

# FLOATING BUBBLES

DELICATE IN APPEARANCE, THE OPTICALLY RICH GLASS
BUBBLES ARE HAND BLOWN AND DENTED FOR

OPTIMAL LIGHT REFLECTION. CUSTOM BUBBLE COLORS

ARE AVAILABLE INCLUDING PURE SILVER AND 22K GOLD

LEAF. THIS DESIGN IS EXTREMELY VERSATILE TO FIT ANY

SPACE AND DÉCOR. ALL ASPECTS CAN BE CUSTOMIZED-HARDWARE FINISH, DIMENSION (INCLUDING DRAMATIC

OVERALL HEIGHTS), AND THE MOST CURRENT LED

ILLUMINATION OPTIONS.

48" X 20" CANOPY, 48" HEIGHT

UNLIMITED SIZE CUSTOMIZATION,

A WIDE RANGE OF COLORS AND

HARDWARE FINISHES ARE AVAILABE

FOR THE FLOATING BUBBLE

ARRANGEMENTS.

LEFT: 36"DIA. CANOPY, 10' HEIGHT NEW STEEL BLUE, 8X ILLUMINATED POLISHED STAINLESS

RIGHT: 36"DIA. CANOPY, 5' HEIGHT SMOKY TOPAZ, GREY, SILVER LEAF 8X ILLUMINATED, POLISHED STAINLESS

NEW STEEL BLUE AUBERGINE FUSCIA