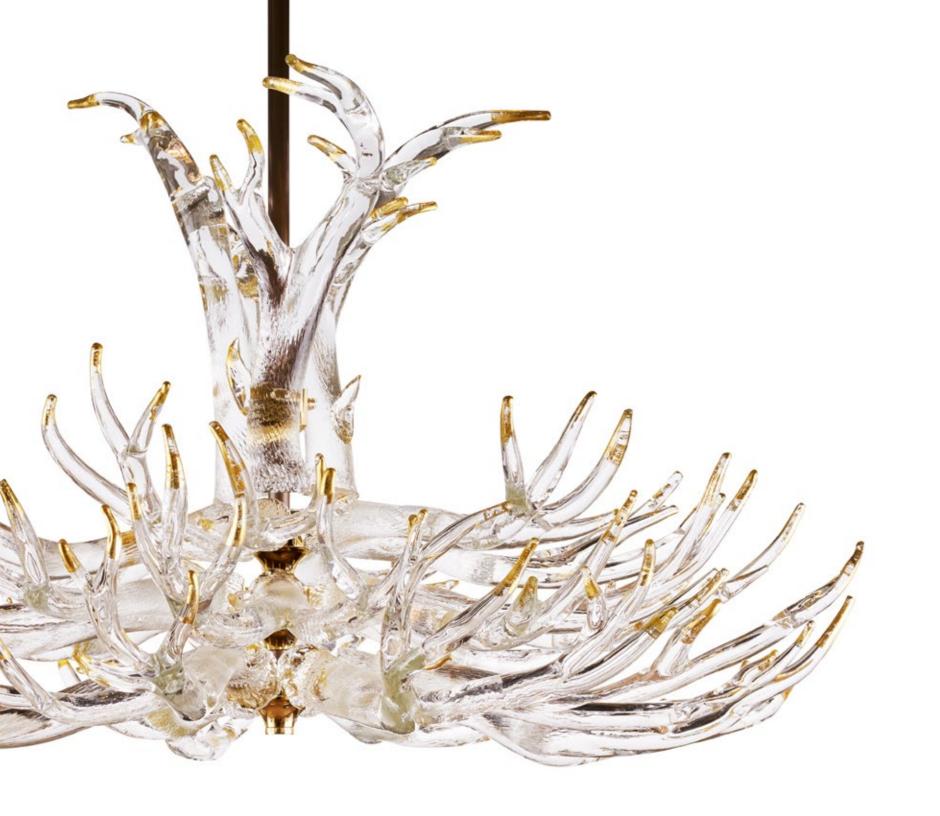

## ANTLER CHANDELIER

A TRULY SCULPTURAL PROCESS THAT DEPARTS FROM

THE TYPICAL BLOWN GLASS PROCESS. EACH ANTLER

EVOLVES OUT OF A SOLID, MOLTEN, MASS OF GLASS

THROUGH THE EYES AND HANDS OF THE ARTIST. THE

COMPOSITION OF THE ANTLERS IS A NOD TO

TRADITIONAL ANTLER CHANDELIERS, BUT WITH A

CONTMEPORARY AESTHETIC. THE OPTICALLY RICH

TEXTURES OF SOLID GLASS AND GLISTENING GOLD LEAF

IS ENHANCED FROM THE DOWNLIGHT IN THE CANOPY.

40" WAGON WHEEL CANOPY OVERALL HEIGHT 22'