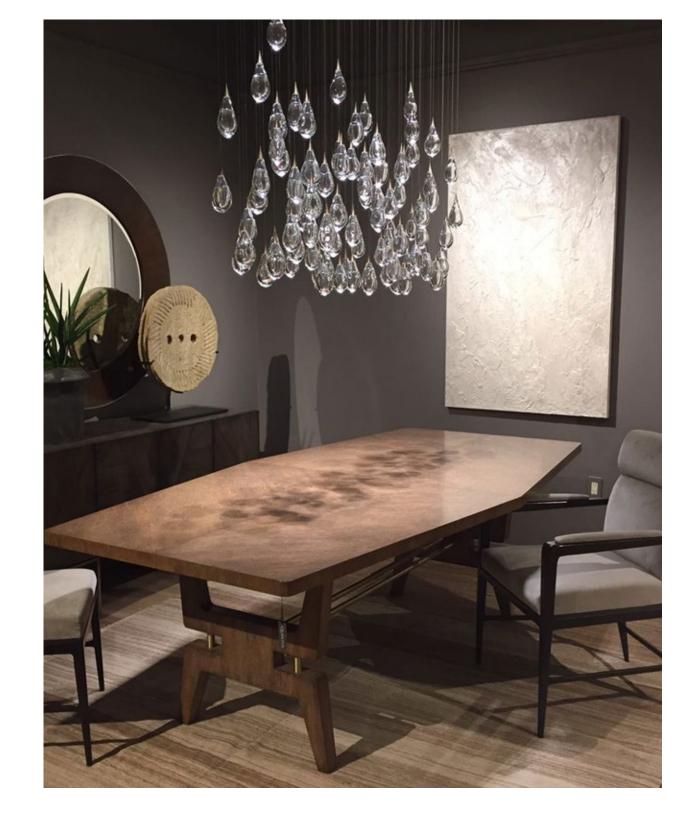

# LIGHT DROPS

THIS DESIGN PERFECTLY LENDS
ITSELF TO RECTANGULAR OR ROUND
ARRANGMENTS OF ANY HEIGHT. THE
GLASS DROPS ARE MADE WITH A
DOUBLE LAYER OF GLASS WHICH
CAPTURES LIGHT AT THE BOTTOM OF EACH DROP, CREATING A
SPARLKING AND LIQUID EFFECT. THE
SHAPE OF THE DROPS ARE FURTHER
EHNANCED BY THE ELEGANT METAL
CAPS FROM WHICH THEY SUSPEND.

DETAIL OF CLEAR LIGHT DROPS WITH ANTIQUE BRASS CAPS

60" X 12" X 65"H
90 LIGHT DROPS, HALF WITH MOON GOLD LEAF,
ANTIQUE BRASS HARDWARE.

40" DIAM. X 8' H, 110 CLEAR DROPS, DARK BRONZE CANOPY, ANTIQUE BRASS CAPS