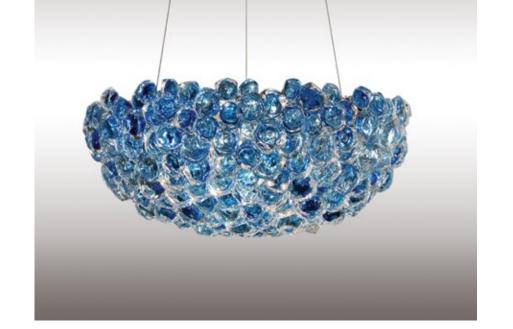

# **AQUA LUMINA**

THE MODULAR FIXTURE IS AN ENSEMBLE OF WATERY GLASS ELEMENTS TO CREATE AN IMPRESSIVE WHOLE THAT BEAUTIFULLY PLAYS

WITH LIGHT. THESE DENSE GLASS ELEMENTS ARE SCULPTED INTO A SHAPE THAT ALLOWS EACH PIECE TO NEST INTO THE FORM BUT

REMAIN INDIVIDUAL. THE REFRACTIVE PROPERTIES ARE ENHANCED BY THE WEIGHT AND THICKNESS OF THE ELEMENTS. THE GLASS IS

SUSPENDED FROM AN INTERNAL FRAME.

THE AQUALUMINA AND KNOTTED GLASS CAN BE MADE TO ANY SCALE.

38" DIAM. X 16"H CLEAR GLASS