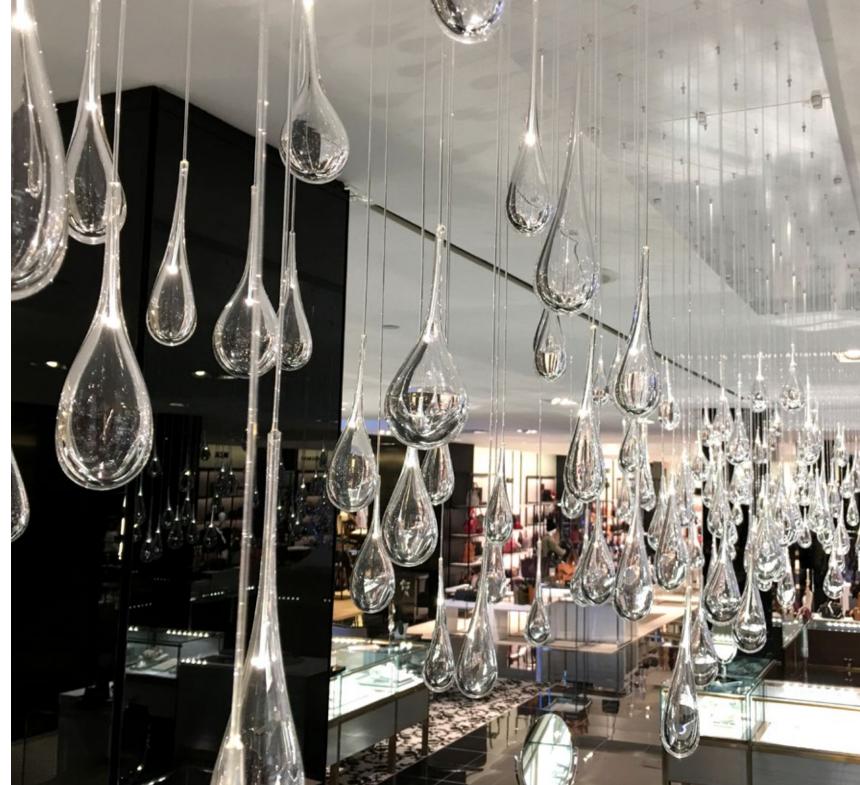

# LIGHT DROPS

THIS DESIGN PERFECTLY LENDS
ITSELF TO RECTANGULAR OR ROUND
ARRANGMENTS OF ANY HEIGHT. THE
GLASS DROPS ARE MADE WITH A
DOUBLE LAYER OF GLASS WHICH
CAPTURES LIGHT AT THE BOTTOM OF EACH DROP, CREATING A
SPARLKING AND LIQUID EFFECT. THE
SHAPE OF THE DROPS ARE FURTHER
EHNANCED BY THE ELEGANT METAL
CAPS FROM WHICH THEY SUSPEND.

DETAIL OF CLEAR LIGHT DROPS WITH ANTIQUE BRASS CAPS

60" X 12" X 65"H
90 LIGHT DROPS, HALF WITH MOON GOLD LEAF,
ANTIQUE BRASS HARDWARE.

40" DIAM. X 8' H, 110 CLEAR DROPS, DARK BRONZE CANOPY, ANTIQUE BRASS CAPS