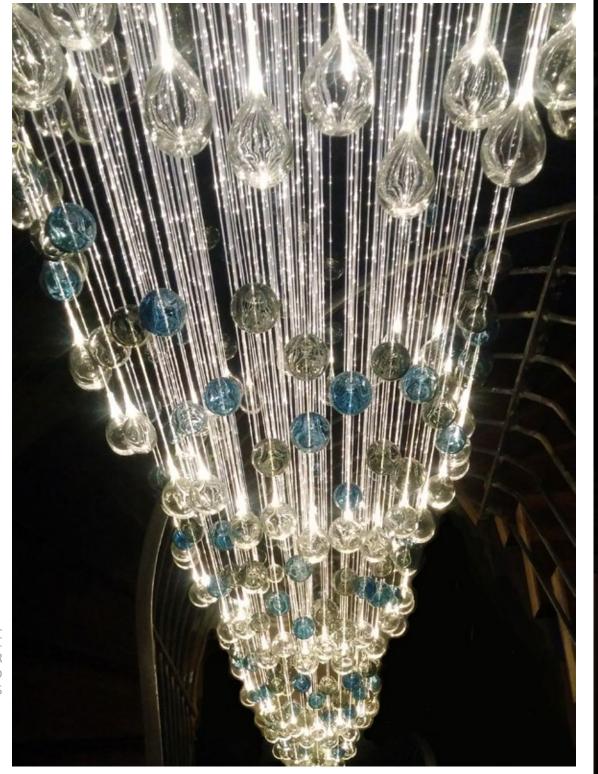

## GOLD LEAF PENDANTS

12-20" GLOBES, GOLD MIRRORED, GROUPS OF 20 HANGING FROM 60" DIA. CANOPY 4 CHANDELIERS IN LOBBY TAIPAEI, TAIWAN

3' DIA. X 20' TALL FIBER OPTIC CHANDELIER MIXED BUBBLES AND DROPLETS

FIBER OPTIC CHANDELIER
WITH168 BLOWN GLASS
DROPLETS
15'L X 1.5'W X 4'H
POWDER COATED CANOPY