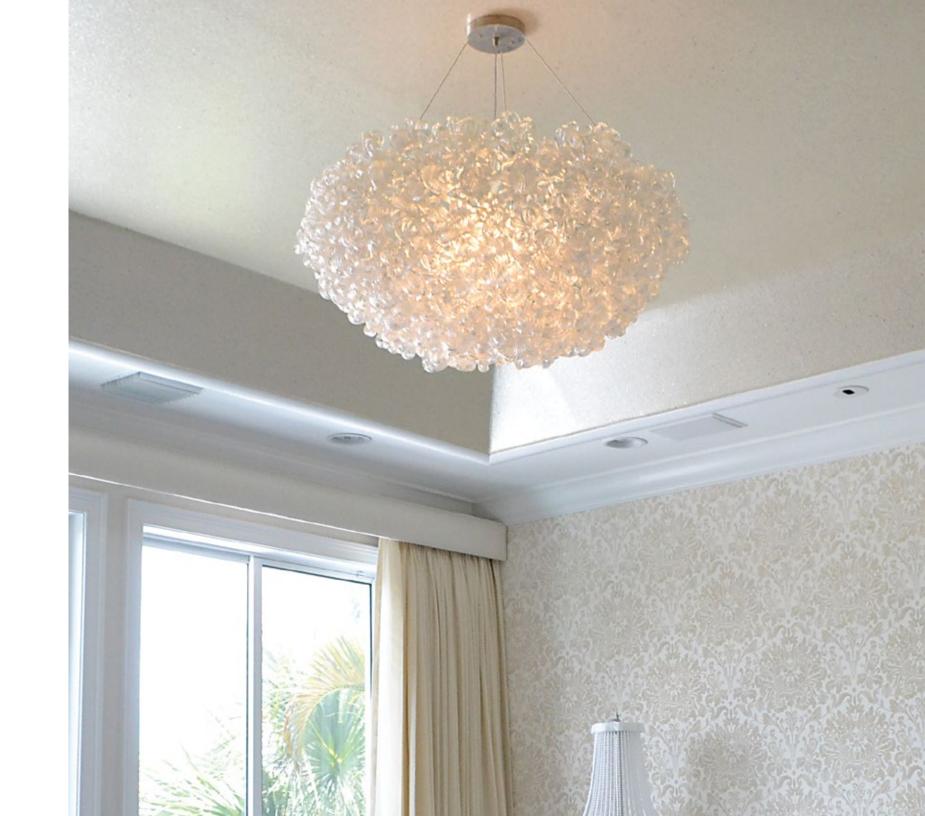

# RETICELLO COLLECTION

THE ROOT WORD "REDE" IN ITALIAN MEANS "NET". THIS 16TH CENTURY VENETIAN TECHNIQUE WAS INTRODUCED TO THE MODERN AMERICAN GLASSBLOWERS IN THE 1980'S, YET THERE ARE VERY FEW GLASSMAKERS THAT HAVE DEDICATED THEMSELVES TO CONTINUING THIS PRECISE AND INTOLERANT PROCESS. THE RESULT IS REFINED, DELICATE, TRADITIONAL, AND UNMISTAKABLE.

SMALL AIR BUBBLES TRAPPED IN EACH DIAMOND, PERFECTLY PLACED, IS THE HALLMARK OF TRADITIONAL RETICELLO. A RARITY IS FINDING IT IN LARGE, DECORATIVE CHANDELIERS.

RETICELLO SCONCE ESPRESSO AND WHITE 24"H X 6"W