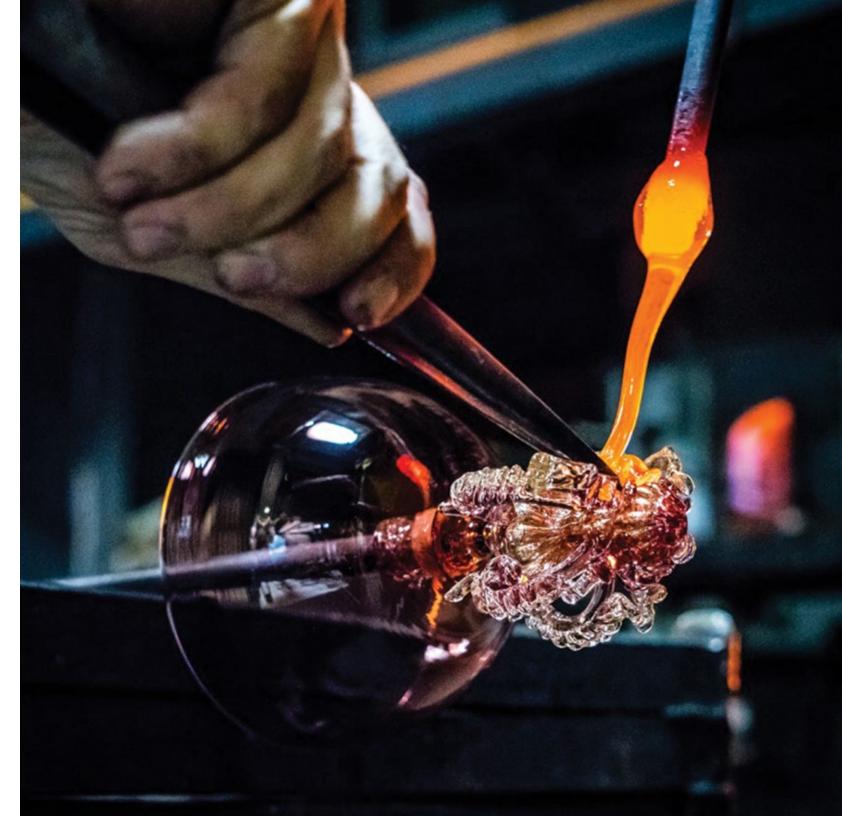

# **ICE COLLECTION**

MOLTEN GLASS BITS ARE APPLIED TO A BLOWN FORM AND

HAND SCULPTED TO CREATE SHIMMERING ICY TEXTURES.

CUSTOM TURNED AND MILLED METAL ELEMENTS

INTERCONNECT EACH OF THE GLASS FORMS.

CONTINUOUS INTERNAL LED STRIP LIGHT ACCENTUATES THE

OPTICAL DENSITY OF THE GLASS.

LEFT: 48" DIAM. X 3" H, 18 CLEAR ICE SECTIONS CONNECTED WITH-POLISHED BRASS CAPS

RIGHT: ICE SCONCE, CLEAR GLASS IS 3" DIA. X 12"H. DARK BRONZE BACKPLATE 4.75"W X 8"H (INCLUDES DIMMABLE LED DRIVER)