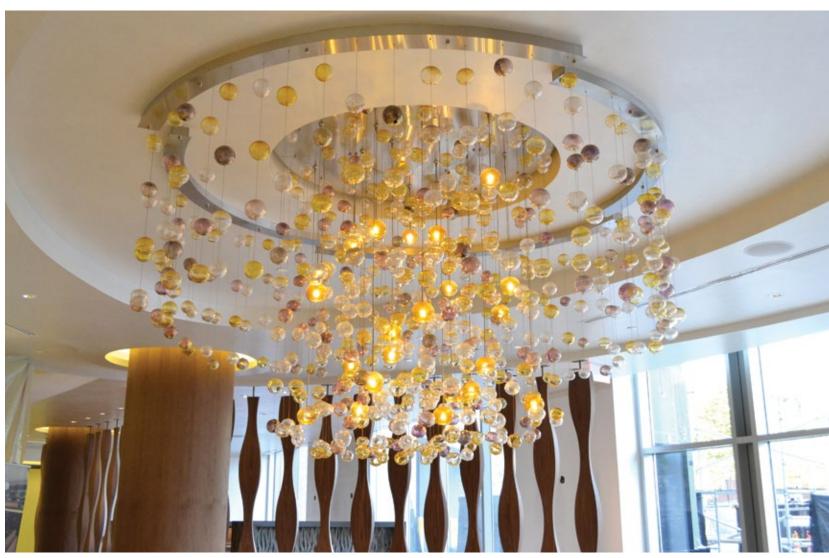

# FLOATING BUBBLES

DELICATE IN APPEARANCE, THE OPTICALLY RICH GLASS
BUBBLES ARE HAND BLOWN AND DENTED FOR

OPTIMAL LIGHT REFLECTION. CUSTOM BUBBLE COLORS

ARE AVAILABLE INCLUDING PURE SILVER AND 22K GOLD

LEAF. THIS DESIGN IS EXTREMELY VERSATILE TO FIT ANY

SPACE AND DÉCOR. ALL ASPECTS CAN BE CUSTOMIZED-HARDWARE FINISH, DIMENSION (INCLUDING DRAMATIC

OVERALL HEIGHTS), AND THE MOST CURRENT LED

ILLUMINATION OPTIONS.

48" X 20" CANOPY, 48" HEIGHT

UNLIMITED SIZE CUSTOMIZATION,

A WIDE RANGE OF COLORS AND

HARDWARE FINISHES ARE AVAILABE

FOR THE FLOATING BUBBLE

ARRANGEMENTS.

LEFT: 36"DIA. CANOPY, 10' HEIGHT NEW STEEL BLUE, 8X ILLUMINATED POLISHED STAINLESS

RIGHT: 36"DIA. CANOPY, 5' HEIGHT SMOKY TOPAZ, GREY, SILVER LEAF 8X ILLUMINATED, POLISHED STAINLESS