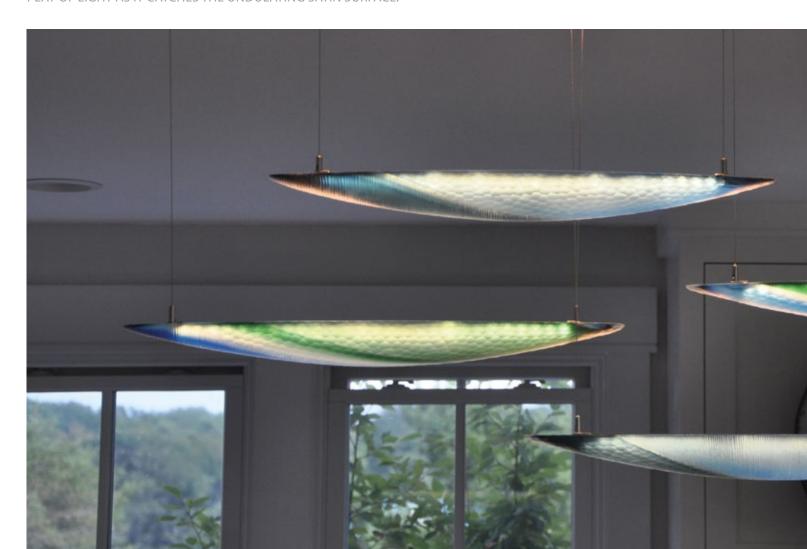

#### **CANOES**

INSPIRED BY FORM AND ARTFULLY EXPRESSED WITH TEXTURE, THESE GLASS ELEMENTS INCORPORATE SEVERAL

MODERN VENETIAN TECHNIQUES IN BOTH THE HOT GLASS PROCESS AND THE COLD GLASS PROCESS. USING 2 OR

MORE COLORS IN EACH CANOE, EACH DELINEATED COLOR OFFERS A CANVAS FOR TEXTURES TO BE CARVED ONTO

THE SURFACE. THIS METHODICAL PROCESS OF HAND CARVING THE GLASS BRINGS A TACTILE ELEMENT, AND A

PLAY OF LIGHT AS IT CATCHES THE UNDULATING SATIN SURFACE.

AMBER/RED TONES 24" CANOES HAND CARVED GLASS TEXTURES

ABOVE: CUSTOM SIZE 48"W X 30"H X 8"D, 22"L BLUE/GREEN TONES