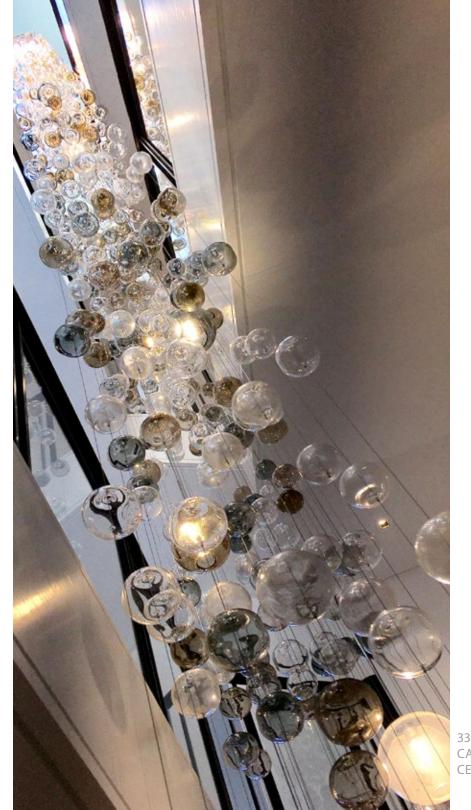

# **CUSTOM PROJECTS & INSTALLATIONS**

9' DIAM. X 5'H, GOLD LEAF, HYACINTH, AMBERS GLASS LIBERTY TOWERS JERSEY CITY, NJ

EDEN CHANDELIER-FORGED AND POLISHED BRONZE, BLOWN GLASS PODS

33'H BUBBLES CHANDELIER CASCADING THROUGH THE CENTER OF 3 STORY RESIDENCE