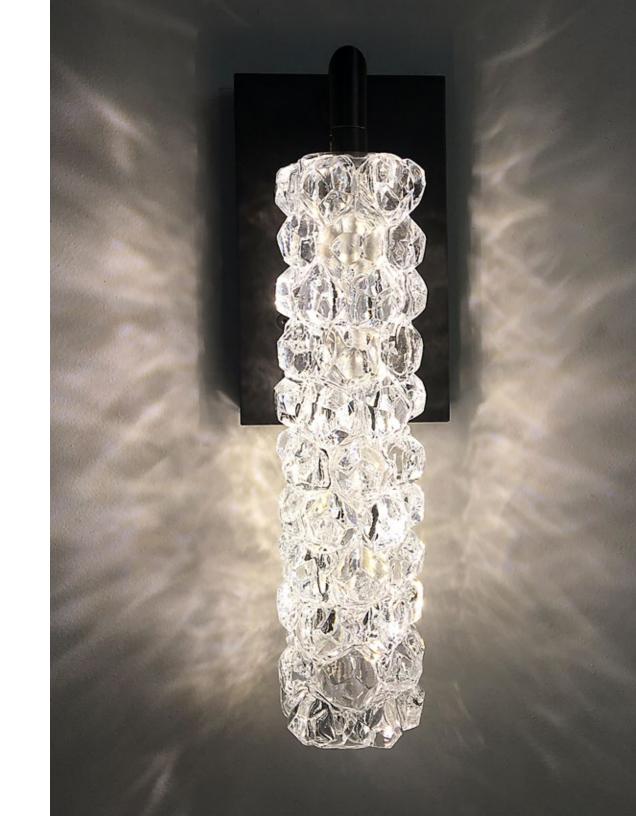

# **ICE COLLECTION**

MOLTEN GLASS BITS ARE APPLIED TO A BLOWN FORM AND

HAND SCULPTED TO CREATE SHIMMERING ICY TEXTURES.

CUSTOM TURNED AND MILLED METAL ELEMENTS

INTERCONNECT EACH OF THE GLASS FORMS.

CONTINUOUS INTERNAL LED STRIP LIGHT ACCENTUATES THE

OPTICAL DENSITY OF THE GLASS.

LEFT: 48" DIAM. X 3" H, 18 CLEAR ICE SECTIONS CONNECTED WITH-POLISHED BRASS CAPS

RIGHT: ICE SCONCE, CLEAR GLASS IS 3" DIA. X 12"H. DARK BRONZE BACKPLATE 4.75"W X 8"H (INCLUDES DIMMABLE LED DRIVER)