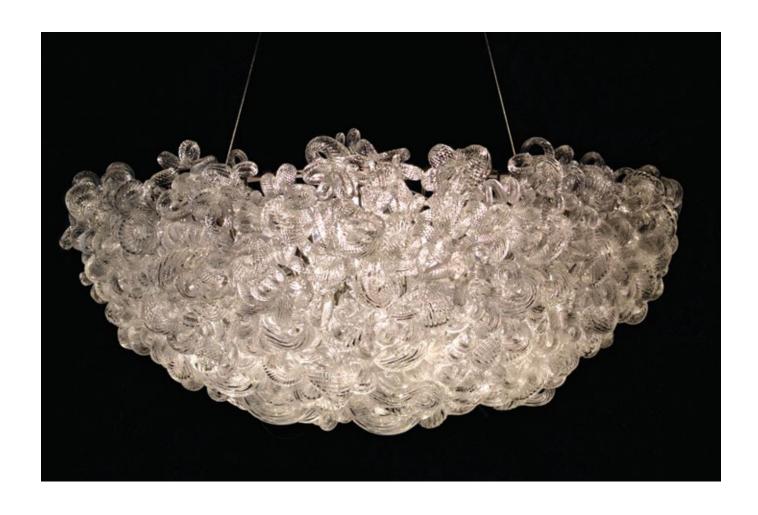

# RETICELLO COLLECTION

THE ROOT WORD "REDE" IN ITALIAN MEANS "NET". THIS 16TH CENTURY VENETIAN TECHNIQUE WAS INTRODUCED TO THE MODERN AMERICAN GLASSBLOWERS IN THE 1980'S, YET THERE ARE VERY FEW GLASSMAKERS THAT HAVE DEDICATED THEMSELVES TO CONTINUING THIS PRECISE AND INTOLERANT PROCESS. THE RESULT IS REFINED, DELICATE, TRADITIONAL, AND UNMISTAKABLE.

SMALL AIR BUBBLES TRAPPED IN EACH DIAMOND, PERFECTLY PLACED, IS THE HALLMARK OF TRADITIONAL RETICELLO. A RARITY IS FINDING IT IN LARGE, DECORATIVE CHANDELIERS.

RETICELLO SCONCE ESPRESSO AND WHITE 24"H X 6"W