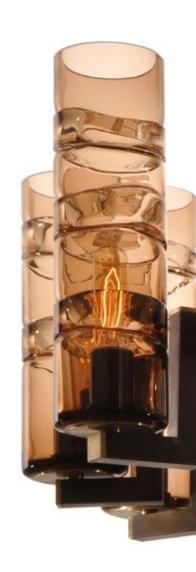

## WINE CELLAR CHANDELIER

12 GLASS CYLINDERS WITH BANDS APPLIED WITH MOLTED SOLID GLASS

CREATE A PLAY OF LIGHT AND TEXTURE. ANTIQUED BRASS FRAME WITH

BRUSHED BRASS DETAILS, AND FILAMENT LAMPS CREATE AN

ELEGANTLY RUSTIC FIXTURE