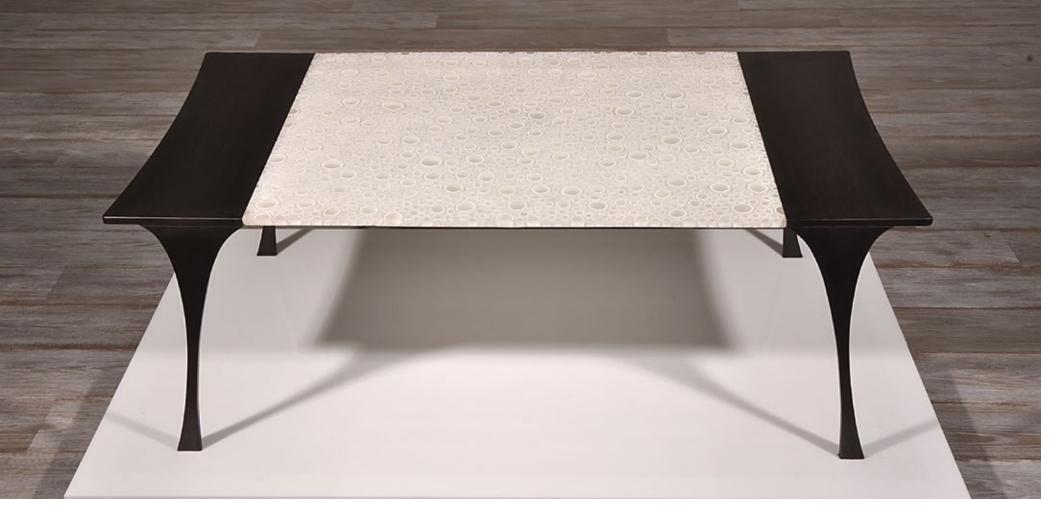

## MURRINI FURNITURE

INTRODUCING THE MURRINI FURNITURE COLLECTION.

PANELS OF FUSED MURRINI SUPPORTED BY 1/2"THICK METAL LEGS WITH OXYDIZED STEEL FINISH. COFFEE TABLE, CONSOLE

AND SIDE TABLES IN CUSTOM DIMENSIONS AND METAL FINISHES.

ETCHED WHITE/CLEAR PEBBLE MURRINI AVAILABLE AS 1/2"THICK SLABS FOR YOUR CUSTOM PROJECT

MURRINI COFFEE TABLE 45"W X 24"D X 15"H WHITE MURRINI, OXIDIZED STEEL

MURRINI CONSOLE TABLE 62.5"W X 16"D X 30.5"H WHITE MURRINI, OXIDIZED STEEL