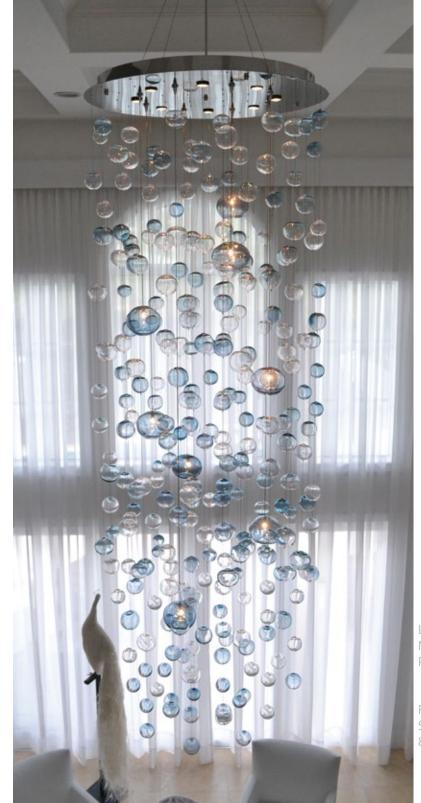

# FLOATING BUBBLES

DELICATE IN APPEARANCE, THE OPTICALLY RICH GLASS
BUBBLES ARE HAND BLOWN AND DENTED FOR

OPTIMAL LIGHT REFLECTION. CUSTOM BUBBLE COLORS

ARE AVAILABLE INCLUDING PURE SILVER AND 22K GOLD

LEAF. THIS DESIGN IS EXTREMELY VERSATILE TO FIT ANY

SPACE AND DÉCOR. ALL ASPECTS CAN BE CUSTOMIZED-HARDWARE FINISH, DIMENSION (INCLUDING DRAMATIC

OVERALL HEIGHTS), AND THE MOST CURRENT LED

ILLUMINATION OPTIONS.

48" X 20" CANOPY, 48" HEIGHT

UNLIMITED SIZE CUSTOMIZATION,

A WIDE RANGE OF COLORS AND

HARDWARE FINISHES ARE AVAILABE

FOR THE FLOATING BUBBLE

ARRANGEMENTS.

LEFT: 36"DIA. CANOPY, 10' HEIGHT NEW STEEL BLUE, 8X ILLUMINATED POLISHED STAINLESS

RIGHT: 36"DIA. CANOPY, 5' HEIGHT SMOKY TOPAZ, GREY, SILVER LEAF 8X ILLUMINATED, POLISHED STAINLESS