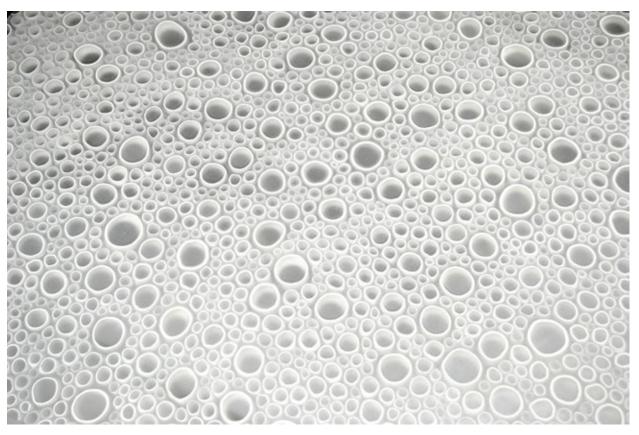

#### PEBBLE MURRINI

"MURRINI" HAS A LENGTHY HISTORY IN VENITIAN GLASS WITH ENDLESS

DESIGN POSSIBILITIES. THE STUDIO'S APPROACH IS INSPIRED BY THE

RANDOM AND YET COHESIVE COLLECTION OF MULTIPLE SIZE PEBBLES.

EACH PEBBLE, OR "MURRINI" CAN BE FUSED TOGETHER AND BLOWN IN

TO VARIOUS FORMS, WHICH OFTEN EXPAND AND STRETCH THE INDI
VIDUAL MURRINI CIRCLES, OR CAN BE FUSED INTO A SLAB, WHICH CON
STRAINS THE ORIGINAL DIMENSION

OF THE MURRINI.

WALL SCONCES ARE AVAILABLE IN MULTIPLE SHAPES AND COLORS.

28" DIAM. X 5"H IVORY/WHITE MURRINI- FUSED

ETCHED WHITE/CLEAR PEBBLE MURRINI AVAILABLE AS 1/2"THICK SLABS FOR YOUR CUSTOM PROJECT

MURRINI COFFEE TABLE 45"W X 24"D X 15"H WHITE MURRINI, OXIDIZED STEEL

MURRINI CONSOLE TABLE 62.5"W X 16"D X 30.5"H WHITE MURRINI, OXIDIZED STEEL