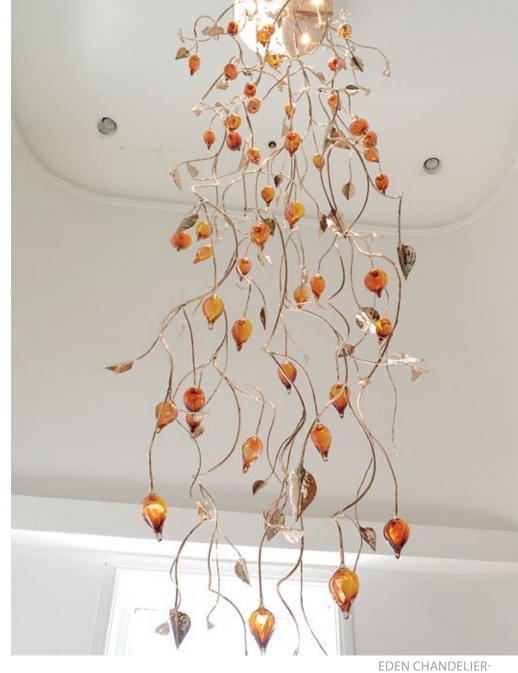

# **CUSTOM PROJECTS & INSTALLATIONS**

9' DIAM. X 5'H, GOLD LEAF, HYACINTH, AMBERS GLASS LIBERTY TOWERS JERSEY CITY, NJ

EDEN CHANDELIER-FORGED AND POLISHED BRONZE, BLOWN GLASS PODS

33'H BUBBLES CHANDELIER CASCADING THROUGH THE CENTER OF 3 STORY RESIDENCE