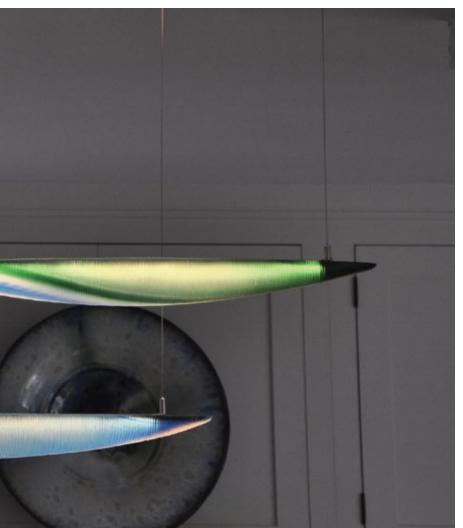

#### **CANOES**

INSPIRED BY FORM AND ARTFULLY EXPRESSED WITH TEXTURE, THESE GLASS ELEMENTS INCORPORATE SEVERAL

MODERN VENETIAN TECHNIQUES IN BOTH THE HOT GLASS PROCESS AND THE COLD GLASS PROCESS. USING 2 OR

MORE COLORS IN EACH CANOE, EACH DELINEATED COLOR OFFERS A CANVAS FOR TEXTURES TO BE CARVED ONTO

THE SURFACE. THIS METHODICAL PROCESS OF HAND CARVING THE GLASS BRINGS A TACTILE ELEMENT, AND A

PLAY OF LIGHT AS IT CATCHES THE UNDULATING SATIN SURFACE.

AMBER/RED TONES 24" CANOES HAND CARVED GLASS TEXTURES

ABOVE: CUSTOM SIZE 48"W X 30"H X 8"D, 22"L BLUE/GREEN TONES