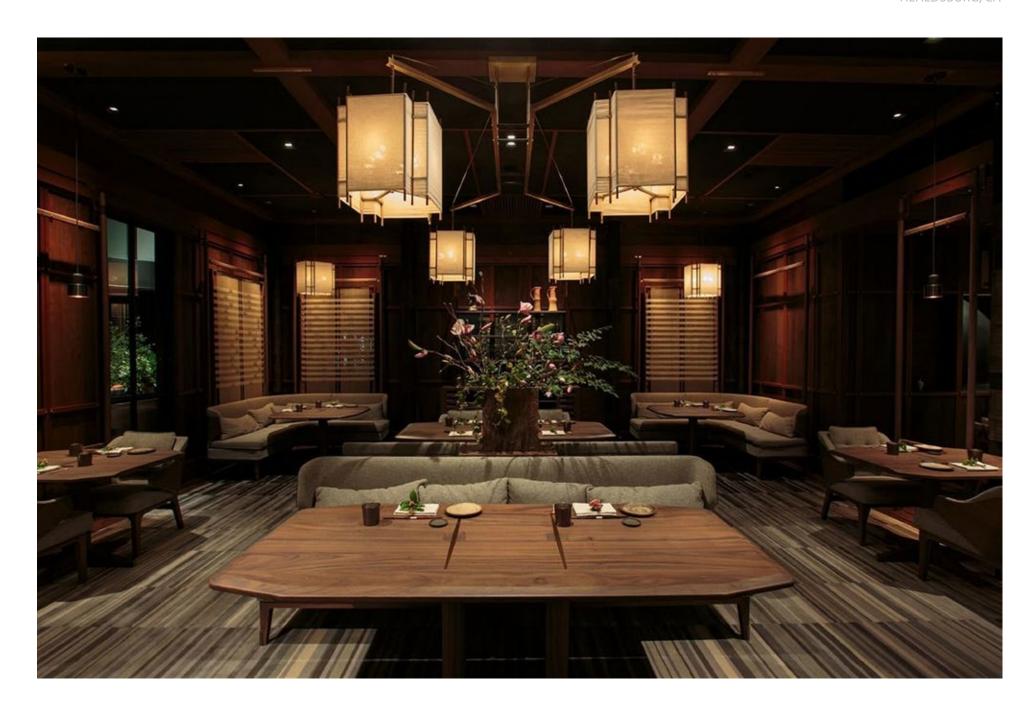

MULIPLE CHANDELIERS , SCONCES, AND PENDANTS SINGLE THREAD RESTURANT AND INN. HEALDSBURG, CA

CUSTOM CYLINDER PENDANTS EACH PENDANT 15"H X 2.5" DIA. HAND CARVED AND POLISHED WITH INTEGRAL LED IN CAP **CUSTOM PRISMS CHADELIER** 80"W X 24"D X 30"H OVER 650 BLOWN GLASS PRISMS LED ILLUMINATION FROM **CEILING AND RINGS** 