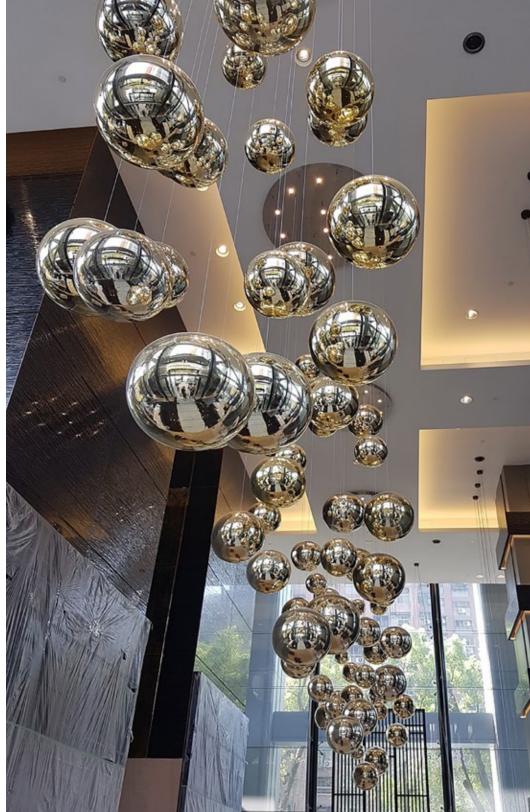

## GOLD LEAF PENDANTS

12-20" GLOBES, GOLD MIRRORED, GROUPS OF 20 HANGING FROM 60" DIA. CANOPY 4 CHANDELIERS IN LOBBY TAIPAEI, TAIWAN

3' DIA. X 20' TALL FIBER OPTIC CHANDELIER MIXED BUBBLES AND DROPLETS

FIBER OPTIC CHANDELIER
WITH168 BLOWN GLASS
DROPLETS
15'L X 1.5'W X 4'H
POWDER COATED CANOPY