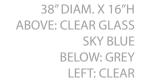

# **AQUA LUMINA**

THE MODULAR FIXTURE IS AN ENSEMBLE OF WATERY GLASS ELEMENTS TO CREATE AN IMPRESSIVE WHOLE THAT BEAUTIFULLY PLAYS

WITH LIGHT. THESE DENSE GLASS ELEMENTS ARE SCULPTED INTO A SHAPE THAT ALLOWS EACH PIECE TO NEST INTO THE FORM BUT

REMAIN INDIVIDUAL. THE REFRACTIVE PROPERTIES ARE ENHANCED BY THE WEIGHT AND THICKNESS OF THE ELEMENTS. THE GLASS IS

SUSPENDED FROM AN INTERNAL FRAME.

THE AQUALUMINA AND KNOTTED GLASS CAN BE MADE TO ANY SCALE.

38" DIAM. X 16"H CLEAR GLASS