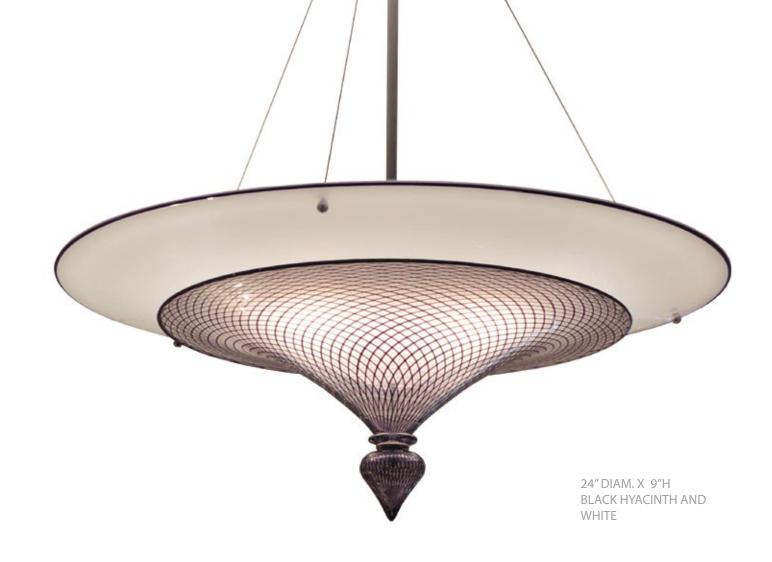

# RETICELLO COLLECTION

THE ROOT WORD "REDE" IN ITALIAN MEANS "NET". THIS 16TH CENTURY VENETIAN TECHNIQUE WAS INTRODUCED TO THE MODERN AMERICAN GLASSBLOWERS IN THE 1980'S, YET THERE ARE VERY FEW GLASSMAKERS THAT HAVE DEDICATED THEMSELVES TO CONTINUING THIS PRECISE AND INTOLERANT PROCESS. THE RESULT IS REFINED, DELICATE, TRADITIONAL, AND UNMISTAKABLE.

SMALL AIR BUBBLES TRAPPED IN EACH DIAMOND, PERFECTLY PLACED, IS THE HALLMARK OF TRADITIONAL RETICELLO. A RARITY IS FINDING IT IN LARGE, DECORATIVE CHANDELIERS.

RETICELLO SCONCE ESPRESSO AND WHITE 24"H X 6"W