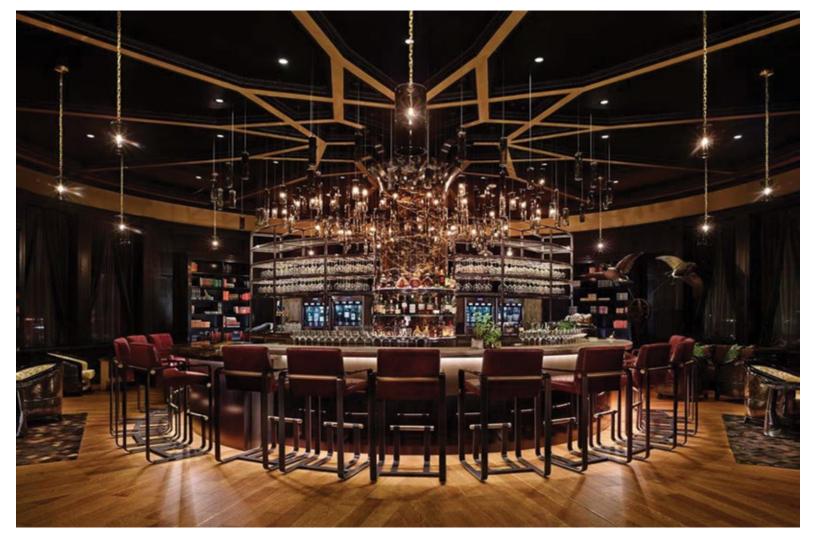

# **CUSTOM PROJECTS & INSTALLATIONS**

9' DIAM. X 5'H, GOLD LEAF, HYACINTH, AMBERS GLASS LIBERTY TOWERS JERSEY CITY, NJ

EDEN CHANDELIER-FORGED AND POLISHED BRONZE, BLOWN GLASS PODS

33'H BUBBLES CHANDELIER CASCADING THROUGH THE CENTER OF 3 STORY RESIDENCE

## **COMPLETE CUSTOMIZATION**

A SIGNIFICANT PART OF STUDIO BEL VETRO'S WORK IS COMMISSION BASED. WE WORK CLOSELY WITH ARCHITECTS, DESIGNERS AND

INDUSTRY PROFESSIONALS TO CREATE WORK THAT EXCEEDS DESIGN GOALS, AND TO PERFECTLY COMPLEMENT THE SPACE IT WILL OC-

CUPY. WE UTILIZE 3D RENDERINGS, CAD DRAWINGS, AND MATERIAL SAMPLES TO STREAMLINE THE PROCESS.

20" GLOBES, ANTIQUE BRASS HARDWARE, CHEF'S CLUB, NYC

FIBER OPTIC BUBBLES 11'H X 10'W X 4'D HOTEL DOMESTIQUE, SC