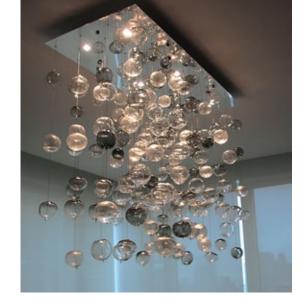

# FLOATING BUBBLES

DELICATE IN APPEARANCE, THE OPTICALLY RICH GLASS
BUBBLES ARE HAND BLOWN AND DENTED FOR

OPTIMAL LIGHT REFLECTION. CUSTOM BUBBLE COLORS

ARE AVAILABLE INCLUDING PURE SILVER AND 22K GOLD

LEAF. THIS DESIGN IS EXTREMELY VERSATILE TO FIT ANY

SPACE AND DÉCOR. ALL ASPECTS CAN BE CUSTOMIZED-HARDWARE FINISH, DIMENSION (INCLUDING DRAMATIC

OVERALL HEIGHTS), AND THE MOST CURRENT LED

ILLUMINATION OPTIONS.

48" X 20" CANOPY, 48" HEIGHT

UNLIMITED SIZE CUSTOMIZATION,

A WIDE RANGE OF COLORS AND

HARDWARE FINISHES ARE AVAILABE

FOR THE FLOATING BUBBLE

ARRANGEMENTS.

LEFT: 36"DIA. CANOPY, 10' HEIGHT NEW STEEL BLUE, 8X ILLUMINATED POLISHED STAINLESS

RIGHT: 36"DIA. CANOPY, 5' HEIGHT SMOKY TOPAZ, GREY, SILVER LEAF 8X ILLUMINATED, POLISHED STAINLESS