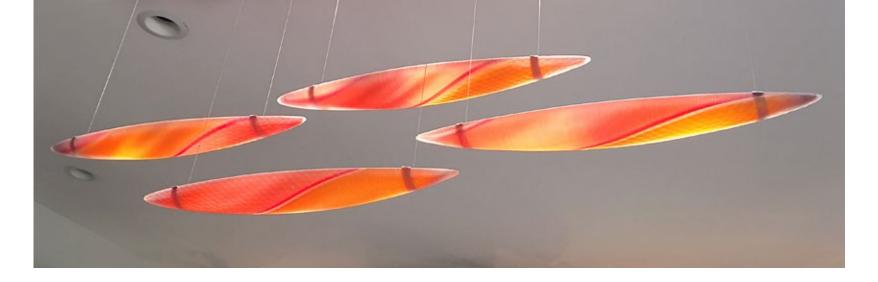

#### **CANOES**

INSPIRED BY FORM AND ARTFULLY EXPRESSED WITH TEXTURE, THESE GLASS ELEMENTS INCORPORATE SEVERAL

MODERN VENETIAN TECHNIQUES IN BOTH THE HOT GLASS PROCESS AND THE COLD GLASS PROCESS. USING 2 OR

MORE COLORS IN EACH CANOE, EACH DELINEATED COLOR OFFERS A CANVAS FOR TEXTURES TO BE CARVED ONTO

THE SURFACE. THIS METHODICAL PROCESS OF HAND CARVING THE GLASS BRINGS A TACTILE ELEMENT, AND A

PLAY OF LIGHT AS IT CATCHES THE UNDULATING SATIN SURFACE.

AMBER/RED TONES 24" CANOES HAND CARVED GLASS TEXTURES

ABOVE: CUSTOM SIZE 48"W X 30"H X 8"D, 22"L BLUE/GREEN TONES