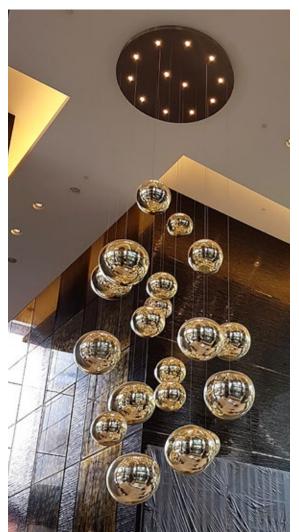

## GOLD LEAF PENDANTS

12-20" GLOBES, GOLD MIRRORED, GROUPS OF 20 HANGING FROM 60" DIA. CANOPY 4 CHANDELIERS IN LOBBY TAIPAEI, TAIWAN

3' DIA. X 20' TALL FIBER OPTIC CHANDELIER MIXED BUBBLES AND DROPLETS

FIBER OPTIC CHANDELIER
WITH168 BLOWN GLASS
DROPLETS
15'L X 1.5'W X 4'H
POWDER COATED CANOPY