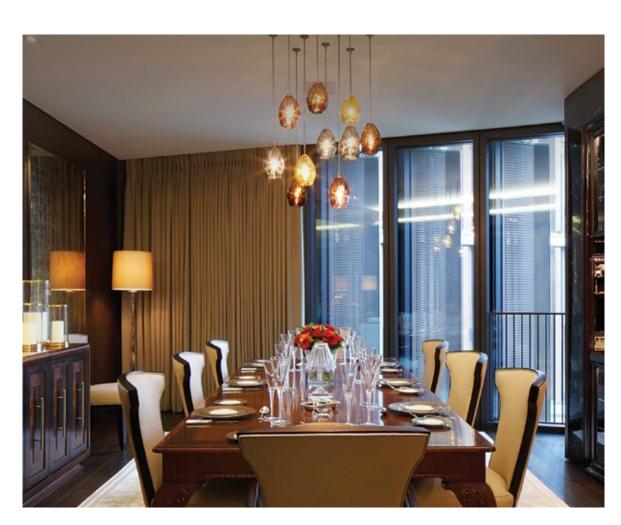

# **CUSTOM PROJECTS & INSTALLATIONS**

9' DIAM. X 5'H, GOLD LEAF, HYACINTH, AMBERS GLASS LIBERTY TOWERS JERSEY CITY, NJ

EDEN CHANDELIER-FORGED AND POLISHED BRONZE, BLOWN GLASS PODS

33'H BUBBLES CHANDELIER CASCADING THROUGH THE CENTER OF 3 STORY RESIDENCE

## **COMPLETE CUSTOMIZATION**

A SIGNIFICANT PART OF STUDIO BEL VETRO'S WORK IS COMMISSION BASED. WE WORK CLOSELY WITH ARCHITECTS, DESIGNERS AND

INDUSTRY PROFESSIONALS TO CREATE WORK THAT EXCEEDS DESIGN GOALS, AND TO PERFECTLY COMPLEMENT THE SPACE IT WILL OC-

CUPY. WE UTILIZE 3D RENDERINGS, CAD DRAWINGS, AND MATERIAL SAMPLES TO STREAMLINE THE PROCESS.

20" GLOBES, ANTIQUE BRASS HARDWARE, CHEF'S CLUB, NYC

FIBER OPTIC BUBBLES 11'H X 10'W X 4'D HOTEL DOMESTIQUE, SC