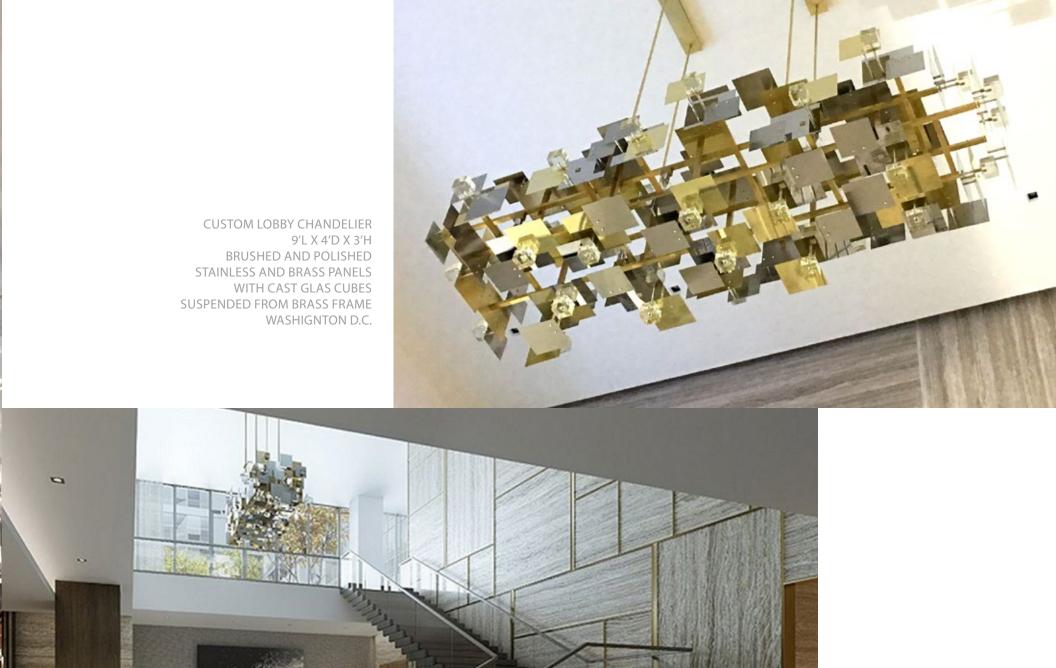

# **CUSTOM PROJECTS & INSTALLATIONS**

9' DIAM. X 5'H, GOLD LEAF, HYACINTH, AMBERS GLASS LIBERTY TOWERS JERSEY CITY, NJ

EDEN CHANDELIER-FORGED AND POLISHED BRONZE, BLOWN GLASS PODS

33'H BUBBLES CHANDELIER CASCADING THROUGH THE CENTER OF 3 STORY RESIDENCE