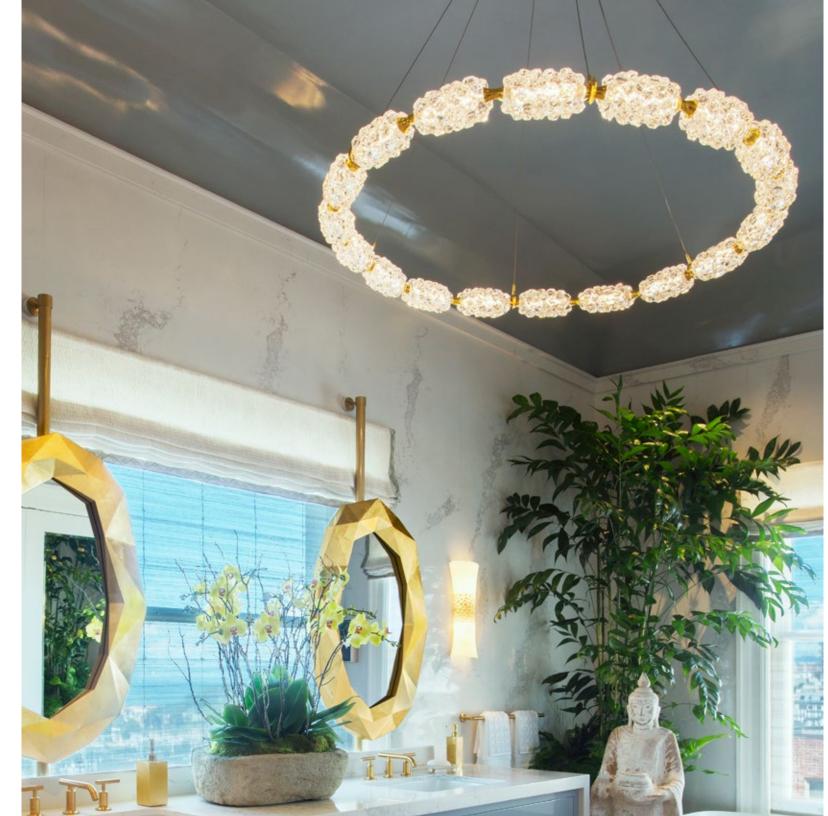

# **ICE COLLECTION**

MOLTEN GLASS BITS ARE APPLIED TO A BLOWN FORM AND

HAND SCULPTED TO CREATE SHIMMERING ICY TEXTURES.

CUSTOM TURNED AND MILLED METAL ELEMENTS

INTERCONNECT EACH OF THE GLASS FORMS.

CONTINUOUS INTERNAL LED STRIP LIGHT ACCENTUATES THE

OPTICAL DENSITY OF THE GLASS.

LEFT: 48" DIAM. X 3" H, 18 CLEAR ICE SECTIONS CONNECTED WITH-POLISHED BRASS CAPS

RIGHT: ICE SCONCE, CLEAR GLASS IS 3" DIA. X 12"H. DARK BRONZE BACKPLATE 4.75"W X 8"H (INCLUDES DIMMABLE LED DRIVER)