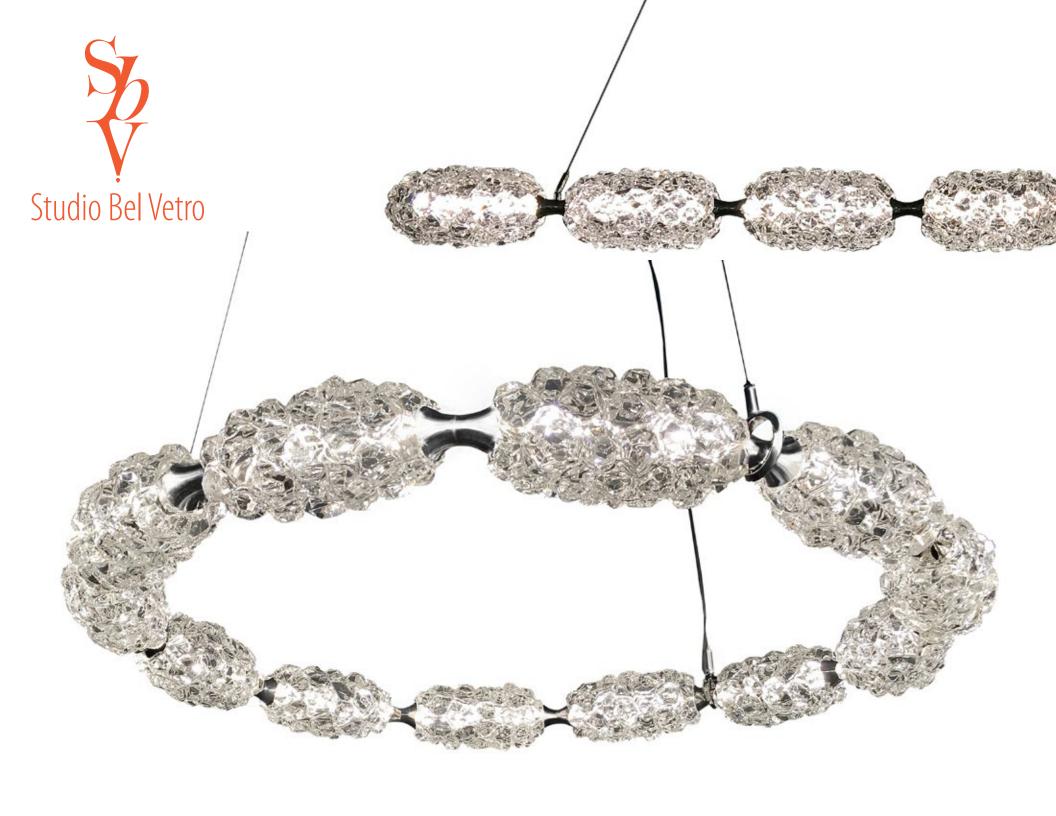

# **ICE COLLECTION**

MOLTEN GLASS BITS ARE APPLIED TO A BLOWN FORM AND

HAND SCULPTED TO CREATE SHIMMERING ICY TEXTURES.

CUSTOM TURNED AND MILLED METAL ELEMENTS

INTERCONNECT EACH OF THE GLASS FORMS.

CONTINUOUS INTERNAL LED STRIP LIGHT ACCENTUATES THE

OPTICAL DENSITY OF THE GLASS.

LEFT: 48" DIAM. X 3" H, 18 CLEAR ICE SECTIONS CONNECTED WITH-POLISHED BRASS CAPS

RIGHT: ICE SCONCE, CLEAR GLASS IS 3" DIA. X 12"H. DARK BRONZE BACKPLATE 4.75"W X 8"H (INCLUDES DIMMABLE LED DRIVER)