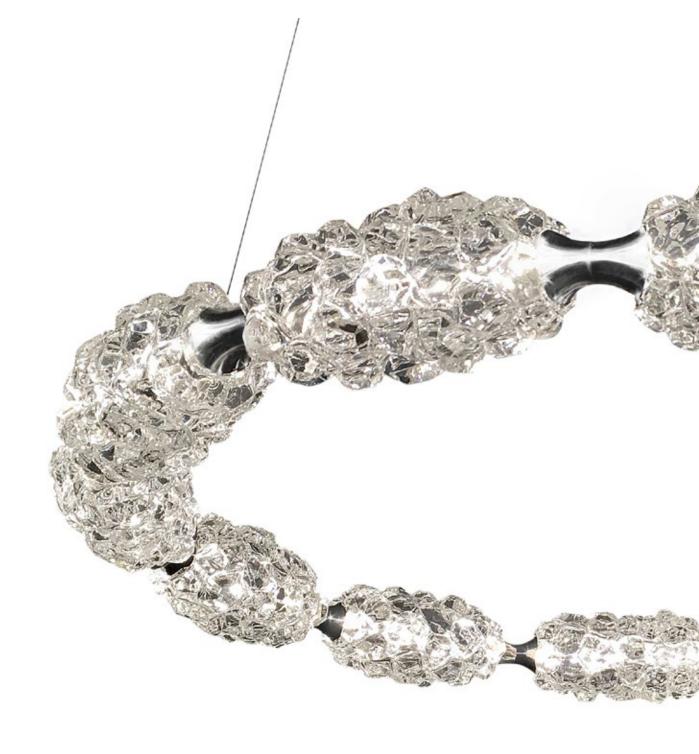

# **ICE COLLECTION**

MOLTEN GLASS BITS ARE APPLIED TO A BLOWN FORM AND

HAND SCULPTED TO CREATE SHIMMERING ICY TEXTURES.

CUSTOM TURNED AND MILLED METAL ELEMENTS

INTERCONNECT EACH OF THE GLASS FORMS.

CONTINUOUS INTERNAL LED STRIP LIGHT ACCENTUATES THE

OPTICAL DENSITY OF THE GLASS.

LEFT: 48" DIAM. X 3" H, 18 CLEAR ICE SECTIONS CONNECTED WITH-POLISHED BRASS CAPS

RIGHT: ICE SCONCE, CLEAR GLASS IS 3" DIA. X 12"H. DARK BRONZE BACKPLATE 4.75"W X 8"H (INCLUDES DIMMABLE LED DRIVER)