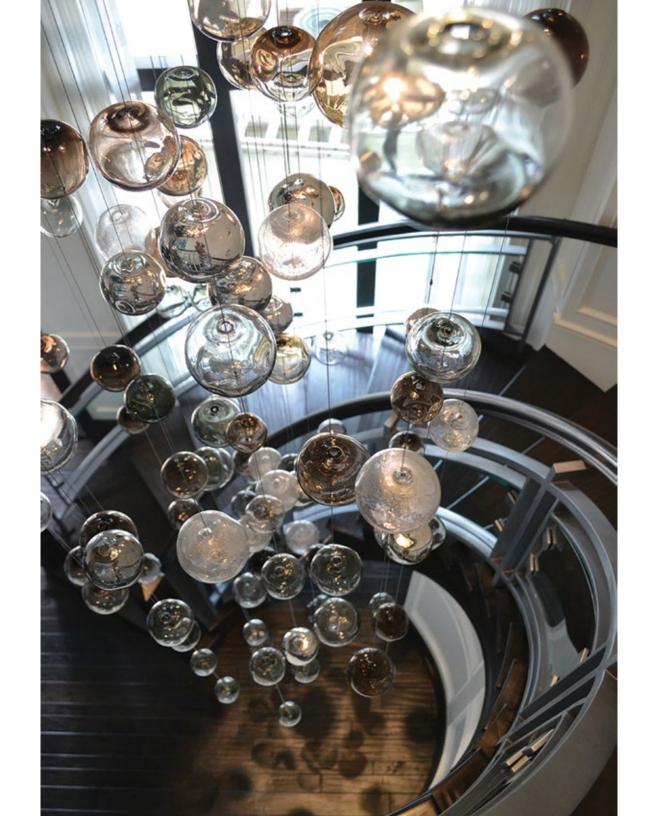

# FLOATING BUBBLES

DELICATE IN APPEARANCE, THE OPTICALLY RICH GLASS
BUBBLES ARE HAND BLOWN AND DENTED FOR

OPTIMAL LIGHT REFLECTION. CUSTOM BUBBLE COLORS

ARE AVAILABLE INCLUDING PURE SILVER AND 22K GOLD

LEAF. THIS DESIGN IS EXTREMELY VERSATILE TO FIT ANY

SPACE AND DÉCOR. ALL ASPECTS CAN BE CUSTOMIZED-HARDWARE FINISH, DIMENSION (INCLUDING DRAMATIC

OVERALL HEIGHTS), AND THE MOST CURRENT LED

ILLUMINATION OPTIONS.

48" X 20" CANOPY, 48" HEIGHT

UNLIMITED SIZE CUSTOMIZATION,