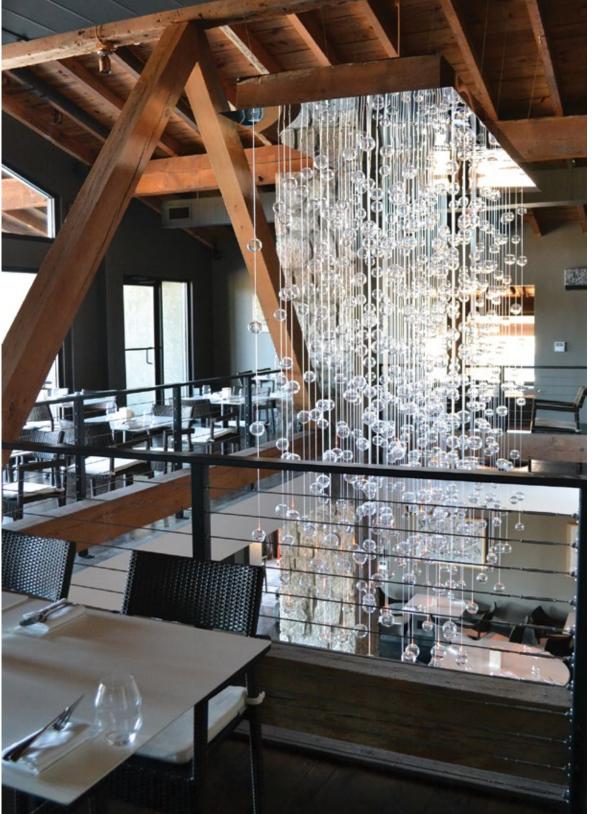

# **CUSTOM PROJECTS & INSTALLATIONS**

9' DIAM. X 5'H, GOLD LEAF, HYACINTH, AMBERS GLASS LIBERTY TOWERS JERSEY CITY, NJ

EDEN CHANDELIER-FORGED AND POLISHED BRONZE, BLOWN GLASS PODS

33'H BUBBLES CHANDELIER CASCADING THROUGH THE CENTER OF 3 STORY RESIDENCE