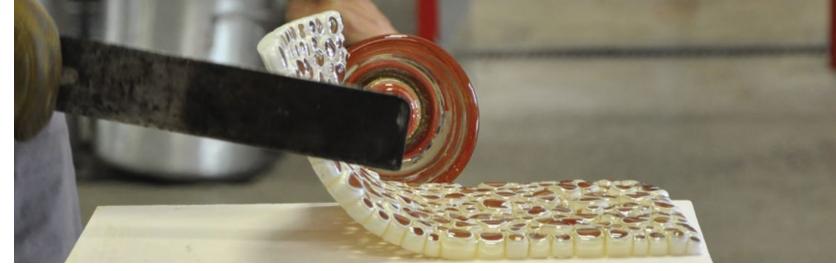

#### PEBBLE MURRINI

"MURRINI" HAS A LENGTHY HISTORY IN VENITIAN GLASS WITH ENDLESS

DESIGN POSSIBILITIES. THE STUDIO'S APPROACH IS INSPIRED BY THE

RANDOM AND YET COHESIVE COLLECTION OF MULTIPLE SIZE PEBBLES.

EACH PEBBLE, OR "MURRINI" CAN BE FUSED TOGETHER AND BLOWN IN

TO VARIOUS FORMS, WHICH OFTEN EXPAND AND STRETCH THE INDI
VIDUAL MURRINI CIRCLES, OR CAN BE FUSED INTO A SLAB, WHICH CON
STRAINS THE ORIGINAL DIMENSION

OF THE MURRINI.

WALL SCONCES ARE AVAILABLE IN MULTIPLE SHAPES AND COLORS.

28" DIAM. X 5"H IVORY/WHITE MURRINI- FUSED