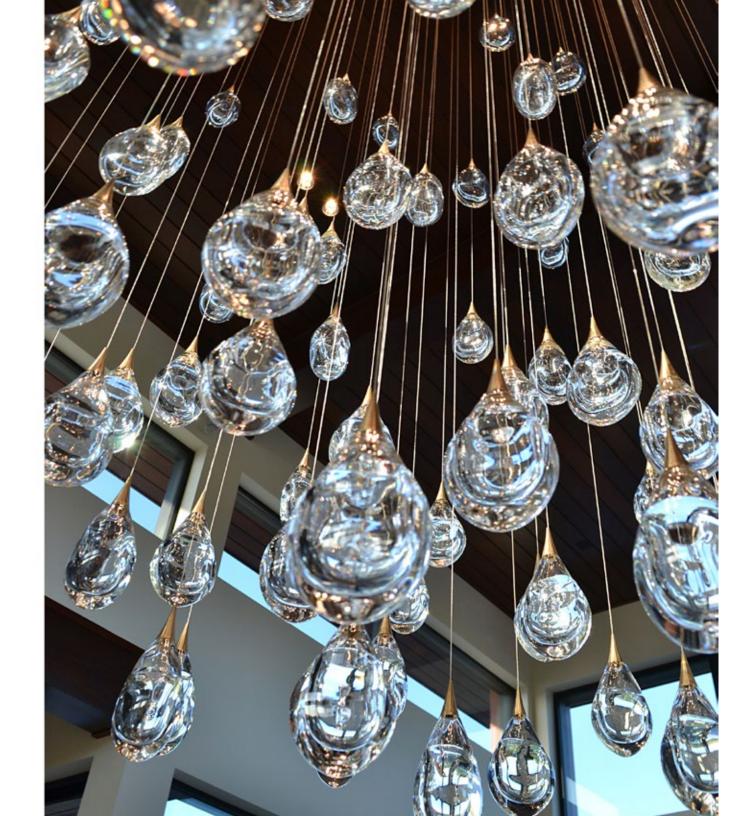

# LIGHT DROPS

THIS DESIGN PERFECTLY LENDS
ITSELF TO RECTANGULAR OR ROUND
ARRANGMENTS OF ANY HEIGHT. THE
GLASS DROPS ARE MADE WITH A
DOUBLE LAYER OF GLASS WHICH
CAPTURES LIGHT AT THE BOTTOM OF EACH DROP, CREATING A
SPARLKING AND LIQUID EFFECT. THE
SHAPE OF THE DROPS ARE FURTHER
EHNANCED BY THE ELEGANT METAL
CAPS FROM WHICH THEY SUSPEND.

DETAIL OF CLEAR LIGHT DROPS WITH ANTIQUE BRASS CAPS

60" X 12" X 65"H
90 LIGHT DROPS, HALF WITH MOON GOLD LEAF,
ANTIQUE BRASS HARDWARE.

40" DIAM. X 8' H, 110 CLEAR DROPS, DARK BRONZE CANOPY, ANTIQUE BRASS CAPS