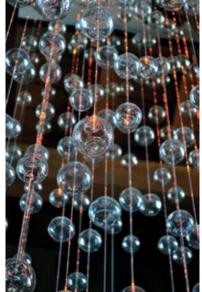

# **CUSTOM PROJECTS & INSTALLATIONS**

9' DIAM. X 5'H, GOLD LEAF, HYACINTH, AMBERS GLASS LIBERTY TOWERS JERSEY CITY, NJ

EDEN CHANDELIER-FORGED AND POLISHED BRONZE, BLOWN GLASS PODS

33'H BUBBLES CHANDELIER CASCADING THROUGH THE CENTER OF 3 STORY RESIDENCE