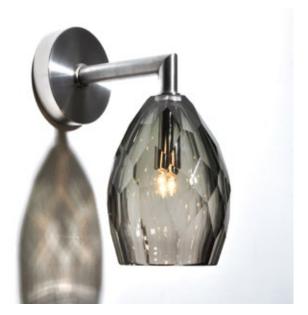

## **FACETS**

A SIMPLE BLOWN GLASS FORM IS TRANSFORMED INTO A JEWEL

THROUGH A LABOR INTENSE PROCESS COMBINING SEVERAL

GLASS MAKING DISCIPLINES. IN-HOUSE GLASS GRINDING AND

HAND SHAPING TAKES EACH PIECE TO A PRE-POLISH FINISH.

NO TWO ARE THE SAME. THE GLASS IS THEN EXPOSED TO FIRE,

WHICH TAKES THE GLASS TO ITS FINAL POLISH, BRINGING OUT

THE JEWEL FROM THE ROUGH.

**CLUSTER OF SMALL FACET PENDANTS** 

**FACET SCONCE- GREY** 