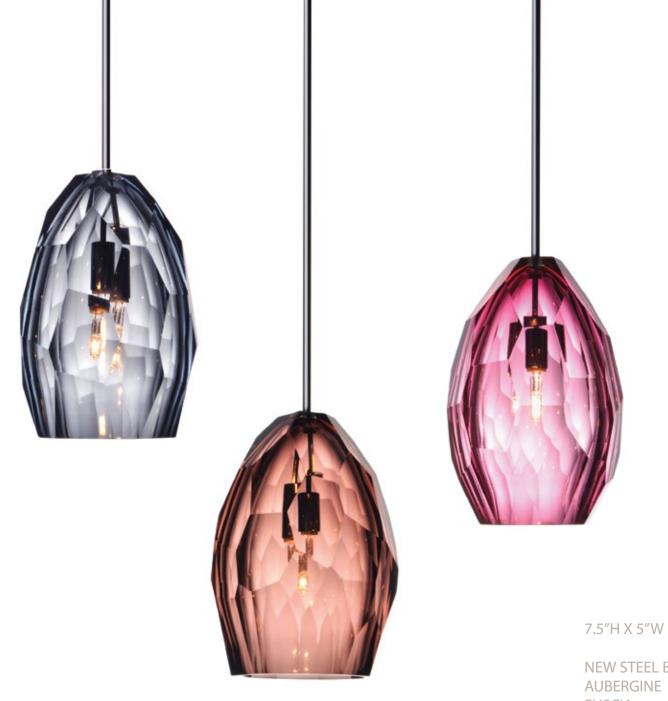

## **FACETS**

A SIMPLE BLOWN GLASS FORM IS TRANSFORMED INTO A JEWEL

THROUGH A LABOR INTENSE PROCESS COMBINING SEVERAL

GLASS MAKING DISCIPLINES. IN-HOUSE GLASS GRINDING AND

HAND SHAPING TAKES EACH PIECE TO A PRE-POLISH FINISH.

NO TWO ARE THE SAME. THE GLASS IS THEN EXPOSED TO FIRE,

WHICH TAKES THE GLASS TO ITS FINAL POLISH, BRINGING OUT

THE JEWEL FROM THE ROUGH.

**CLUSTER OF SMALL FACET PENDANTS** 

**FACET SCONCE- GREY** 