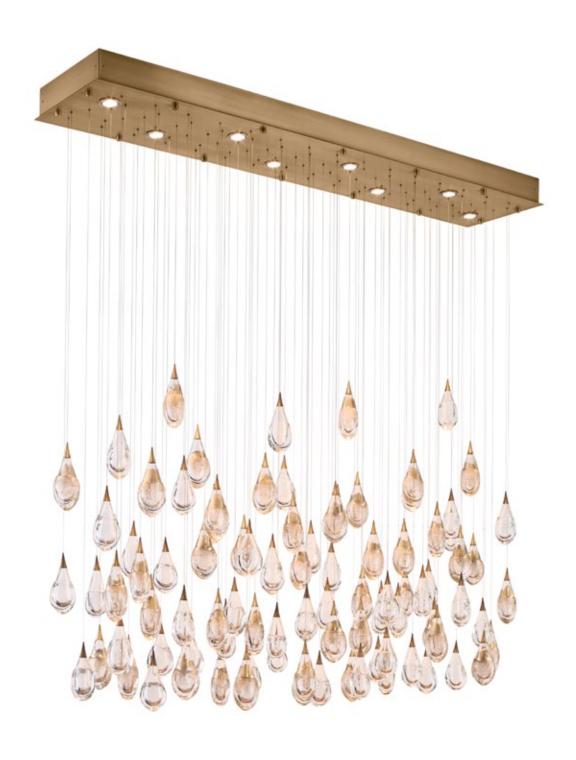

# LIGHT DROPS

THIS DESIGN PERFECTLY LENDS
ITSELF TO RECTANGULAR OR ROUND
ARRANGMENTS OF ANY HEIGHT. THE
GLASS DROPS ARE MADE WITH A
DOUBLE LAYER OF GLASS WHICH
CAPTURES LIGHT AT THE BOTTOM OF EACH DROP, CREATING A
SPARLKING AND LIQUID EFFECT. THE
SHAPE OF THE DROPS ARE FURTHER
EHNANCED BY THE ELEGANT METAL
CAPS FROM WHICH THEY SUSPEND.

DETAIL OF CLEAR LIGHT DROPS WITH ANTIQUE BRASS CAPS

60" X 12" X 65"H
90 LIGHT DROPS, HALF WITH MOON GOLD LEAF,
ANTIQUE BRASS HARDWARE.

40" DIAM. X 8' H, 110 CLEAR DROPS, DARK BRONZE CANOPY, ANTIQUE BRASS CAPS