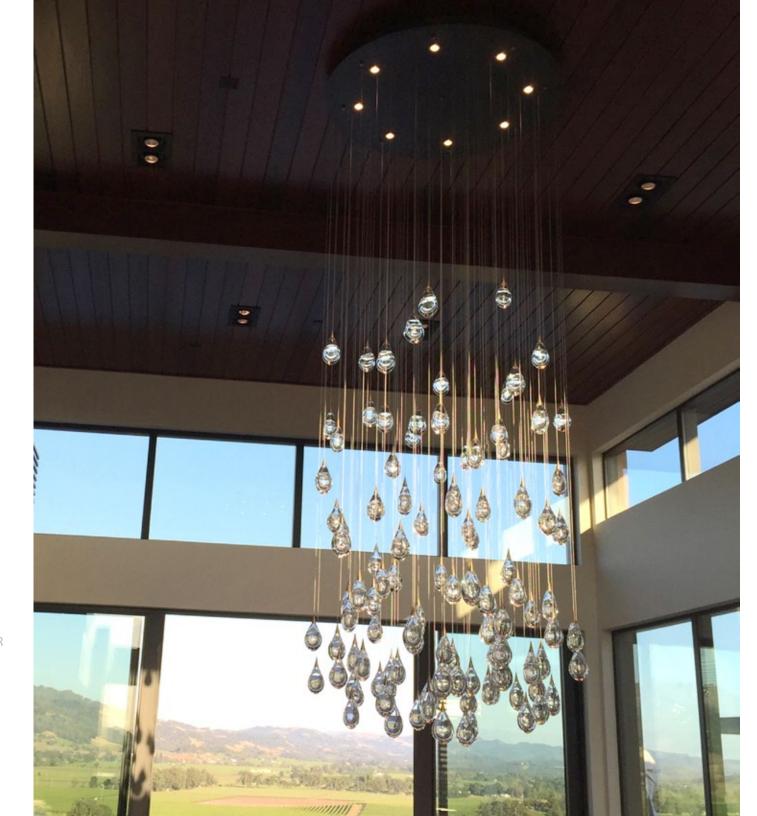

# LIGHT DROPS

THIS DESIGN PERFECTLY LENDS
ITSELF TO RECTANGULAR OR ROUND
ARRANGMENTS OF ANY HEIGHT. THE
GLASS DROPS ARE MADE WITH A
DOUBLE LAYER OF GLASS WHICH
CAPTURES LIGHT AT THE BOTTOM OF EACH DROP, CREATING A
SPARLKING AND LIQUID EFFECT. THE
SHAPE OF THE DROPS ARE FURTHER
EHNANCED BY THE ELEGANT METAL
CAPS FROM WHICH THEY SUSPEND.

DETAIL OF CLEAR LIGHT DROPS WITH ANTIQUE BRASS CAPS

60" X 12" X 65"H
90 LIGHT DROPS, HALF WITH MOON GOLD LEAF,
ANTIQUE BRASS HARDWARE.

40" DIAM. X 8' H, 110 CLEAR DROPS, DARK BRONZE CANOPY, ANTIQUE BRASS CAPS