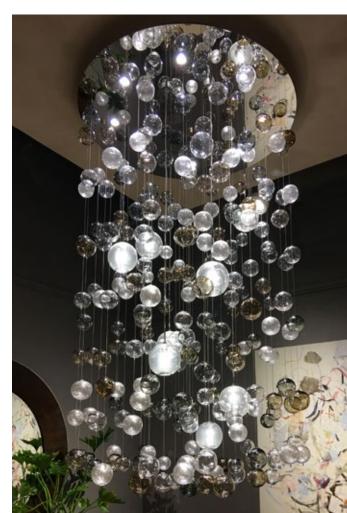

# FLOATING BUBBLES

DELICATE IN APPEARANCE, THE OPTICALLY RICH GLASS
BUBBLES ARE HAND BLOWN AND DENTED FOR

OPTIMAL LIGHT REFLECTION. CUSTOM BUBBLE COLORS

ARE AVAILABLE INCLUDING PURE SILVER AND 22K GOLD

LEAF. THIS DESIGN IS EXTREMELY VERSATILE TO FIT ANY

SPACE AND DÉCOR. ALL ASPECTS CAN BE CUSTOMIZED-HARDWARE FINISH, DIMENSION (INCLUDING DRAMATIC

OVERALL HEIGHTS), AND THE MOST CURRENT LED

ILLUMINATION OPTIONS.

48" X 20" CANOPY, 48" HEIGHT

UNLIMITED SIZE CUSTOMIZATION,

A WIDE RANGE OF COLORS AND

HARDWARE FINISHES ARE AVAILABE

FOR THE FLOATING BUBBLE

ARRANGEMENTS.

LEFT: 36"DIA. CANOPY, 10' HEIGHT NEW STEEL BLUE, 8X ILLUMINATED POLISHED STAINLESS

RIGHT: 36"DIA. CANOPY, 5' HEIGHT SMOKY TOPAZ, GREY, SILVER LEAF 8X ILLUMINATED, POLISHED STAINLESS