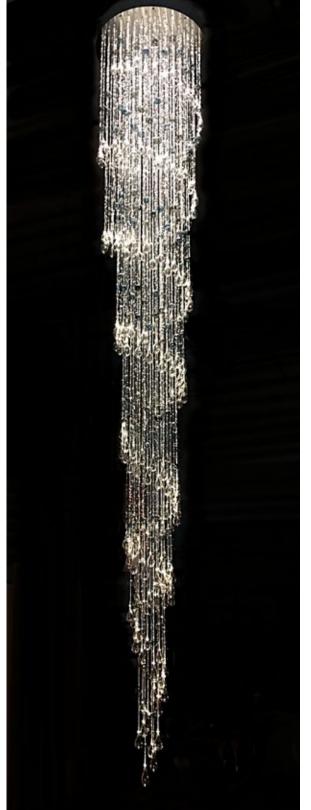

## GOLD LEAF PENDANTS

12-20" GLOBES, GOLD MIRRORED, GROUPS OF 20 HANGING FROM 60" DIA. CANOPY 4 CHANDELIERS IN LOBBY TAIPAEI, TAIWAN

3' DIA. X 20' TALL FIBER OPTIC CHANDELIER MIXED BUBBLES AND DROPLETS

FIBER OPTIC CHANDELIER
WITH168 BLOWN GLASS
DROPLETS
15'L X 1.5'W X 4'H
POWDER COATED CANOPY