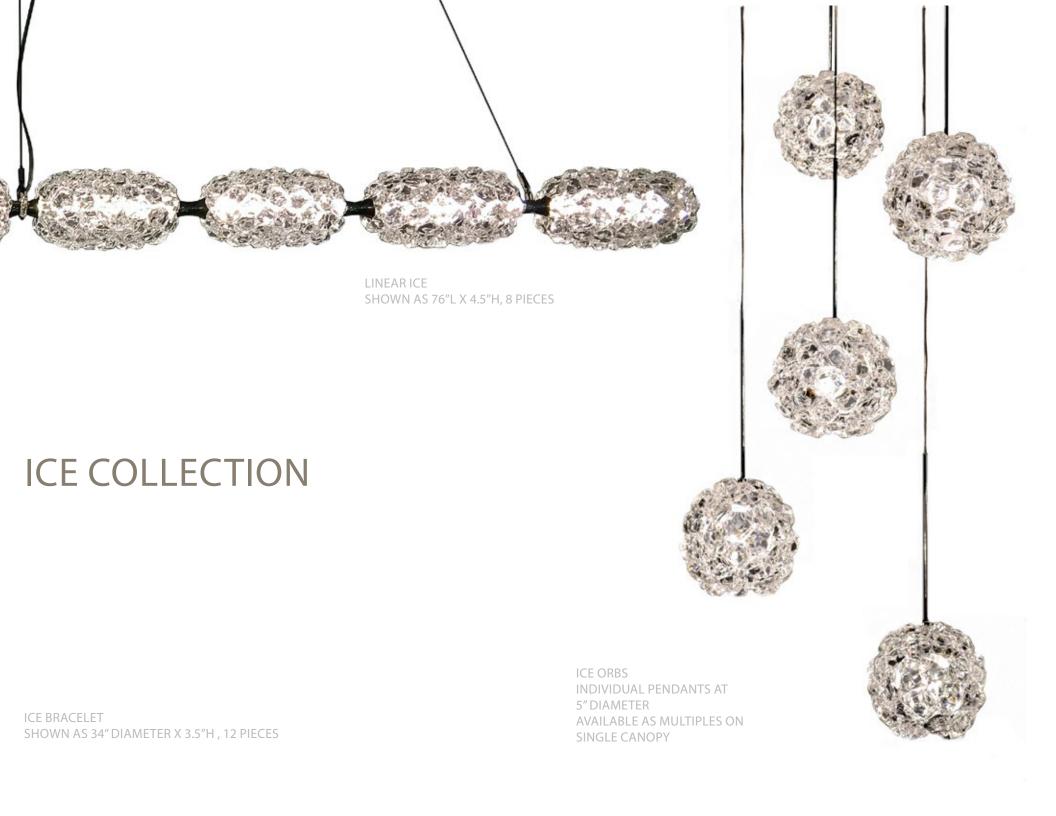

# **ICE COLLECTION**

MOLTEN GLASS BITS ARE APPLIED TO A BLOWN FORM AND

HAND SCULPTED TO CREATE SHIMMERING ICY TEXTURES.

CUSTOM TURNED AND MILLED METAL ELEMENTS

INTERCONNECT EACH OF THE GLASS FORMS.

CONTINUOUS INTERNAL LED STRIP LIGHT ACCENTUATES THE

OPTICAL DENSITY OF THE GLASS.

LEFT: 48" DIAM. X 3" H, 18 CLEAR ICE SECTIONS CONNECTED WITH-POLISHED BRASS CAPS

RIGHT: ICE SCONCE, CLEAR GLASS IS 3" DIA. X 12"H. DARK BRONZE BACKPLATE 4.75"W X 8"H (INCLUDES DIMMABLE LED DRIVER)