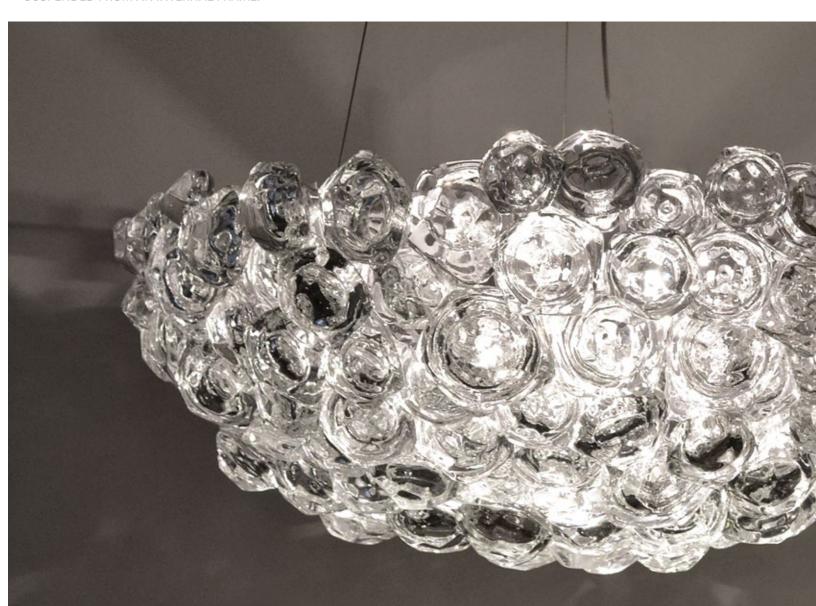

# **ICE COLLECTION**

MOLTEN GLASS BITS ARE APPLIED TO A BLOWN FORM AND

HAND SCULPTED TO CREATE SHIMMERING ICY TEXTURES.

CUSTOM TURNED AND MILLED METAL ELEMENTS

INTERCONNECT EACH OF THE GLASS FORMS.

CONTINUOUS INTERNAL LED STRIP LIGHT ACCENTUATES THE

OPTICAL DENSITY OF THE GLASS.

LEFT: 48" DIAM. X 3" H, 18 CLEAR ICE SECTIONS CONNECTED WITH-POLISHED BRASS CAPS

RIGHT: ICE SCONCE, CLEAR GLASS IS 3" DIA. X 12"H. DARK BRONZE BACKPLATE 4.75"W X 8"H (INCLUDES DIMMABLE LED DRIVER)