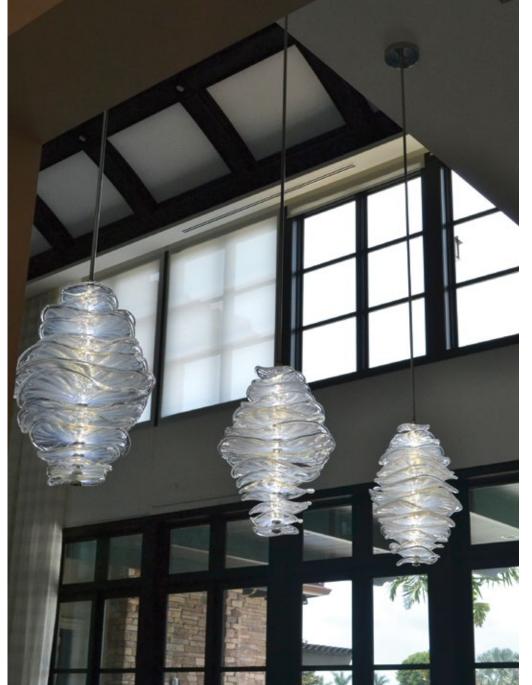

# **ICE COLLECTION**

MOLTEN GLASS BITS ARE APPLIED TO A BLOWN FORM AND

HAND SCULPTED TO CREATE SHIMMERING ICY TEXTURES.

CUSTOM TURNED AND MILLED METAL ELEMENTS

INTERCONNECT EACH OF THE GLASS FORMS.

CONTINUOUS INTERNAL LED STRIP LIGHT ACCENTUATES THE

OPTICAL DENSITY OF THE GLASS.

LEFT: 48" DIAM. X 3" H, 18 CLEAR ICE SECTIONS CONNECTED WITH-POLISHED BRASS CAPS

RIGHT: ICE SCONCE, CLEAR GLASS IS 3" DIA. X 12"H. DARK BRONZE BACKPLATE 4.75"W X 8"H (INCLUDES DIMMABLE LED DRIVER)