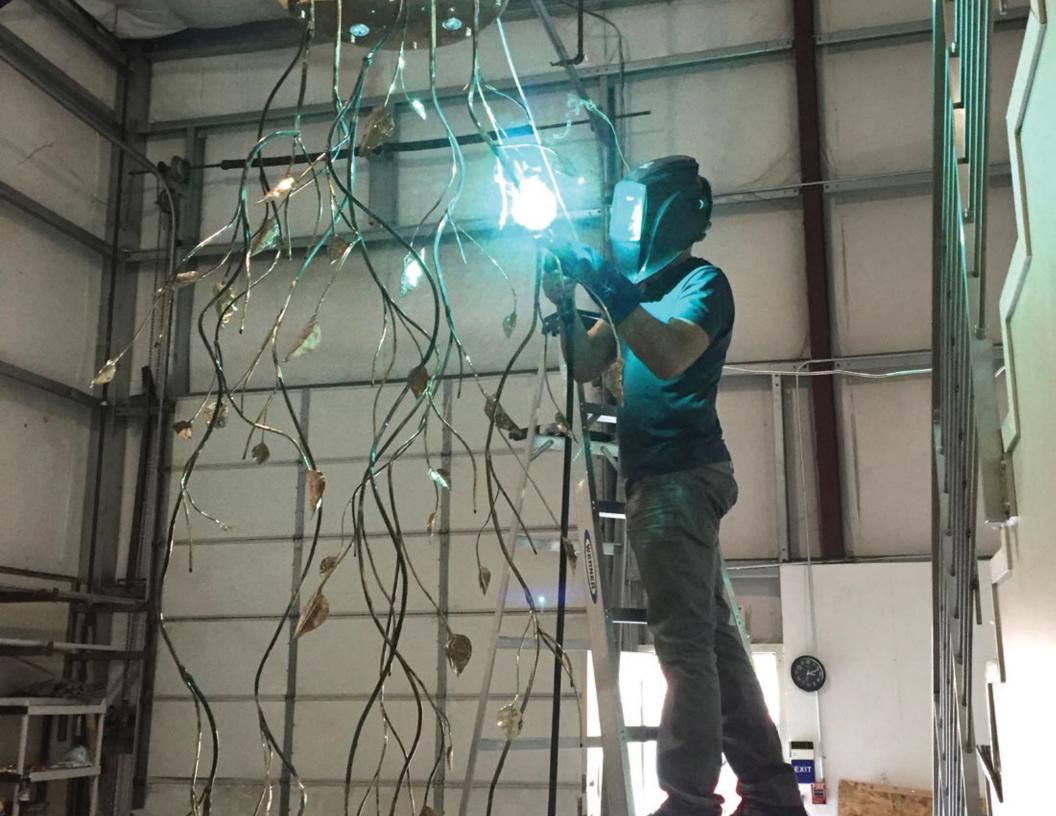

## ANTLER CHANDELIER

A TRULY SCULPTURAL PROCESS THAT DEPARTS FROM

THE TYPICAL BLOWN GLASS PROCESS. EACH ANTLER

EVOLVES OUT OF A SOLID, MOLTEN, MASS OF GLASS

THROUGH THE EYES AND HANDS OF THE ARTIST. THE

COMPOSITION OF THE ANTLERS IS A NOD TO

TRADITIONAL ANTLER CHANDELIERS, BUT WITH A

CONTMEPORARY AESTHETIC. THE OPTICALLY RICH

TEXTURES OF SOLID GLASS AND GLISTENING GOLD LEAF

IS ENHANCED FROM THE DOWNLIGHT IN THE CANOPY.

40" WAGON WHEEL CANOPY OVERALL HEIGHT 22'