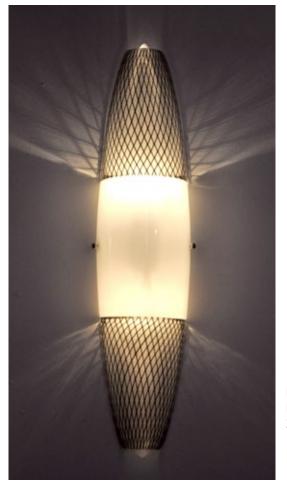

# RETICELLO COLLECTION

THE ROOT WORD "REDE" IN ITALIAN MEANS "NET". THIS 16TH CENTURY VENETIAN TECHNIQUE WAS INTRODUCED TO THE MODERN AMERICAN GLASSBLOWERS IN THE 1980'S, YET THERE ARE VERY FEW GLASSMAKERS THAT HAVE DEDICATED THEMSELVES TO CONTINUING THIS PRECISE AND INTOLERANT PROCESS. THE RESULT IS REFINED, DELICATE, TRADITIONAL, AND UNMISTAKABLE.

SMALL AIR BUBBLES TRAPPED IN EACH DIAMOND, PERFECTLY PLACED, IS THE HALLMARK OF TRADITIONAL RETICELLO. A RARITY IS FINDING IT IN LARGE, DECORATIVE CHANDELIERS.

RETICELLO SCONCE ESPRESSO AND WHITE 24"H X 6"W