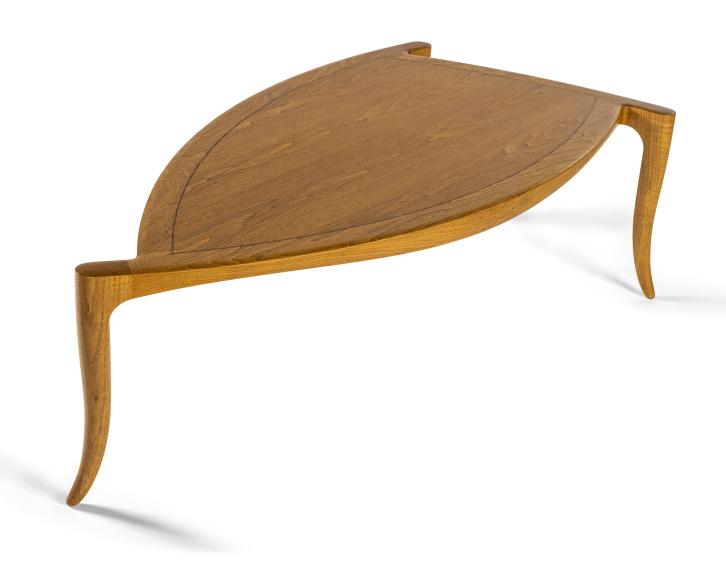

The Alchemist Cocktail - an elegantly sculpted cocktail table in solid wood with an inlaid wood veneer top.

## Alchemist Cocktail

61.25"W x 30.25"D x 18"H

### Standard Options

Wood framed table with inlaid wood veener top.

Walnut Burl available as a contrasting wood veneer top.