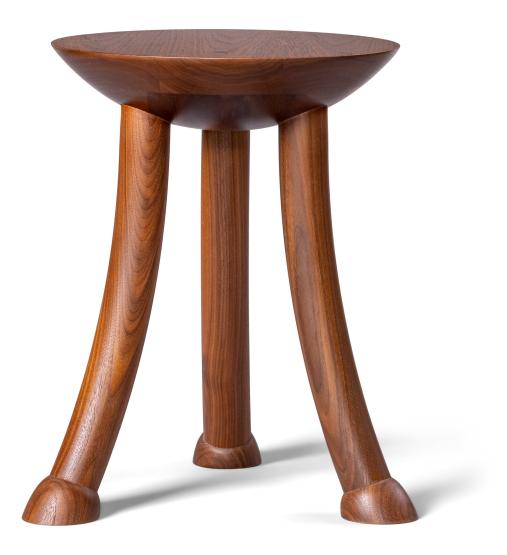

The natural form and organic shape, the Amigo in solid wood or lacquer that can be finished with a finely tuned wood veneer top.

icondesignllc.com

DENNIS MILLER NEW YORK

## Amigo

19"W x 19"D x 21"H

## Standard Options

Sculpted wood side table.

Customizations

Custom Species and Finishes are available. Please request a custom quote.