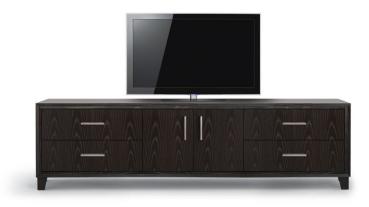

## ARRIS SIDEBOARD AND MEDIA CONSOLE

Shown in Cerused Burnt Ash with Satin Stainless hardware.

Named after the edge resulting from the joinery of two beveled planes, Arris Casegoods visually draw the eye into their fine craftsmanship. A variety of door and drawer combinations offer a stylish yet functional range of storage motifs.