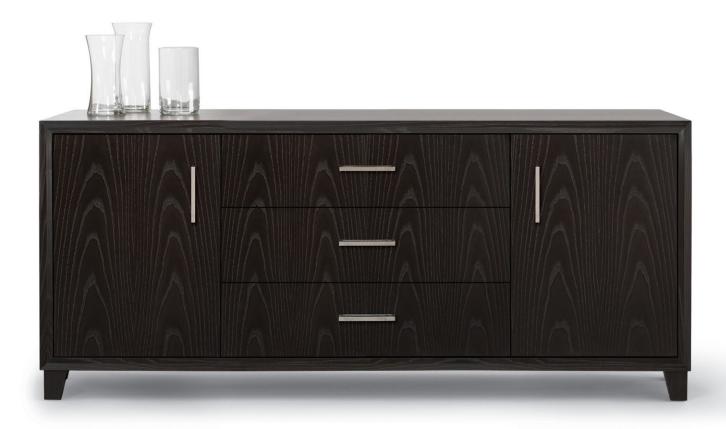

## ARRIS SIDEBOARD AND MEDIA CONSOLE

Shown in Cerused Burnt Ash with Satin Stainless hardware.

Named after the edge resulting from the joinery of two beveled planes, Arris Casegoods visually draw the eye into their fine craftsmanship. A variety of door and drawer combinations offer a stylish yet functional range of storage motifs.