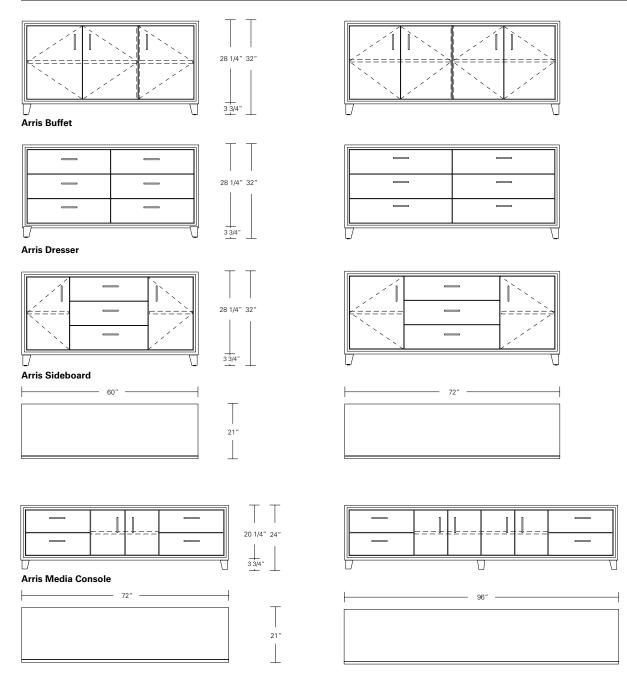

## ALTURA FURNITURE

72W x 21D x 30H 72W x 21D x 24H

## ARRIS SIDEBOARD AND MEDIA CONSOLE

Shown in Cerused Burnt Ash with Satin Stainless hardware.

Named after the edge resulting from the joinery of two beveled planes, Arris Casegoods visually draw the eye into their fine craftsmanship. A variety of door and drawer combinations offer a stylish yet functional range of storage motifs.