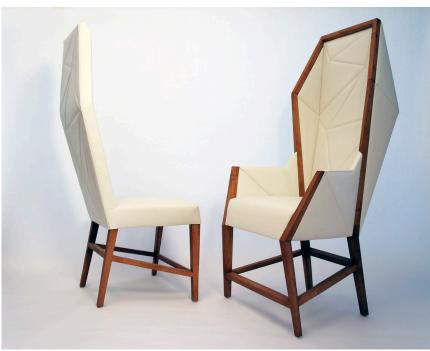

## BIAS DINING CHAIR

## ATELIER PURCELL

Lacquer Standard Wood

COM Required: 4.6 m [5 yd]

COL Required:  $13 \text{ m}^2 \{140 \text{ ft}^2\}$ 

NOTES:

PLEASE CONFIRM DETAILS OF THIS TEAR SHEET WITH YOUR LOCAL SALES ASSOCIATE.

Alexander Purcell Rodrigues Design reserves the right to make technological and aesthetic improvements to its models, including changes to the sizes and materials, without notice. The technical drawings do not define the details of the product. The measurements shown are indicative and may undergo changes. In particular, the dimensions relevant to the padded parts are subject to usage tolerances over time caused by the normal adjustment of the padding. For specific information, please contact us directly or the dealer closest to you.