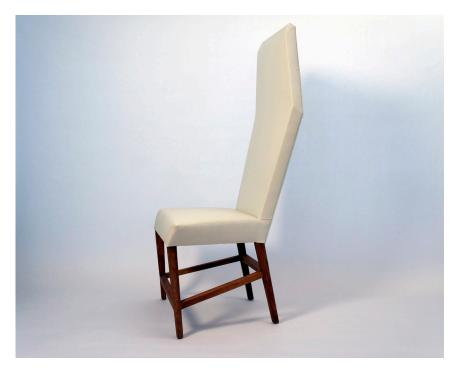

## BIAS DINING CHAIR

## ATELIER PURCELL

Lacquer Standard Wood

COM Required: 4.6 m [5 yd]

COL Required:  $13 \text{ m}^2 \{140 \text{ ft}^2\}$ 

NOTES:

PLEASE CONFIRM DETAILS OF THIS TEAR SHEET WITH YOUR LOCAL SALES ASSOCIATE.

Alexander Purcell Rodrigues Design reserves the right to make technological and aesthetic improvements to its models, including changes to the sizes and materials, without notice. The technical drawings do not define the details of the product. The measurements shown are indicative and may undergo changes. In particular, the dimensions relevant to the padded parts are subject to usage tolerances over time caused by the normal adjustment of the padding. For specific information, please contact us directly or the dealer closest to you.