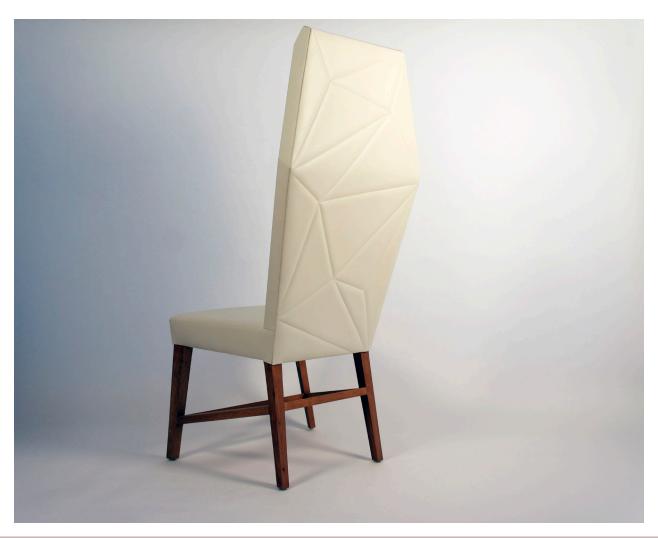

## BIAS DINING CHAIR

## ATELIER PURCELL

Lacquer Standard Wood

COM Required: 4.6 m [5 yd]

COL Required:  $13 \text{ m}^2 \{140 \text{ ft}^2\}$ 

NOTES:

PLEASE CONFIRM DETAILS OF THIS TEAR SHEET WITH YOUR LOCAL SALES ASSOCIATE.

Alexander Purcell Rodrigues Design reserves the right to make technological and aesthetic improvements to its models, including changes to the sizes and materials, without notice. The technical drawings do not define the details of the product. The measurements shown are indicative and may undergo changes. In particular, the dimensions relevant to the padded parts are subject to usage tolerances over time caused by the normal adjustment of the padding. For specific information, please contact us directly or the dealer closest to you.