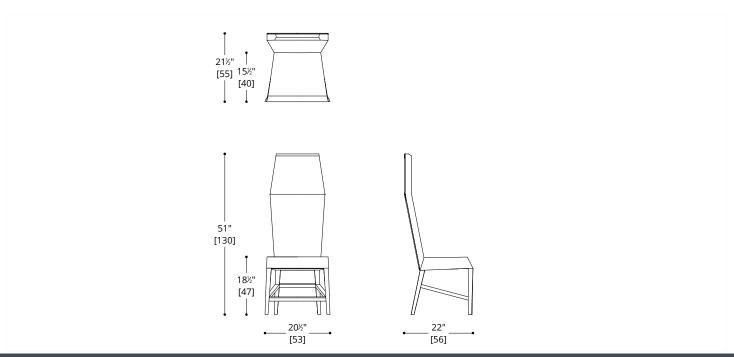

## BIAS DINING CHAIR

## ATELIER PURCELL

Lacquer Standard Wood

COM Required: 4.6 m [5 yd]

COL Required:  $13 \text{ m}^2 \{140 \text{ ft}^2\}$ 

NOTES:

PLEASE CONFIRM DETAILS OF THIS TEAR SHEET WITH YOUR LOCAL SALES ASSOCIATE.

Alexander Purcell Rodrigues Design reserves the right to make technological and aesthetic improvements to its models, including changes to the sizes and materials, without notice. The technical drawings do not define the details of the product. The measurements shown are indicative and may undergo changes. In particular, the dimensions relevant to the padded parts are subject to usage tolerances over time caused by the normal adjustment of the padding. For specific information, please contact us directly or the dealer closest to you.