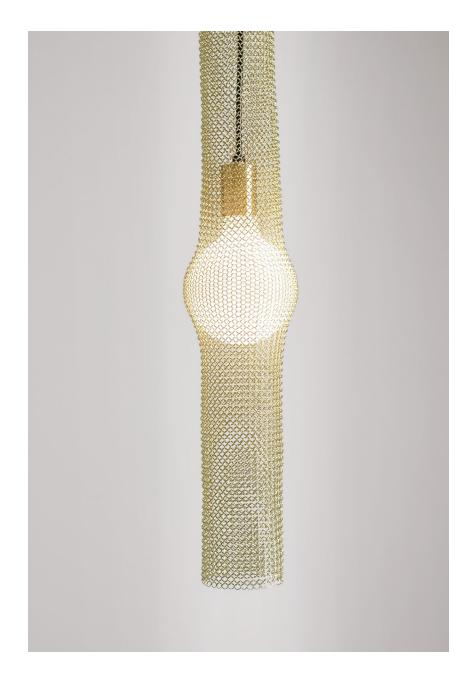

## BOA SINGLE PENDANT

BRUSHED BRASS CANOPY WITH POLISHED BRASS CHAINMAIL

© 2000-2025 FUSE LIGHTING. ALL RIGHTS RESERVED.

### BOA SINGLE PENDANT

#### 4001A

HEIGHT: APPROX. 84" (213.4 CM)

DIAMETER: 5" (12.7 CM)

CHAINMAIL DIAMETER: 3 ½" (8.9 CM) OR 5" (12.7 CM) WITH BULB

CEILING CANOPY: 5" DIA. (12.7 CM)

WEIGHT: APPROX. 6 LBS.
WIRING: 1 MEDIUM-BASE
SOCKET, 60 WATT MAX.

RECOMMENDED BULBS: 40 WATT

CLEAR G-40

GATHERING CHAINMAIL ON TOP OF BULB WILL REDUCE OVERALL HT.