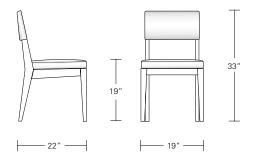

# CADET CHAIR

SIDE: 19W x 22D x 33H, ARM: 21 1/2W x 22D x 33H

Shown in Dark Walnut and COM with optional top stitching.

The wood framed Cadet Chair follows the design styling of the full-sized Chevron Chair, but in a more space conscious way. While the Cadet's comfort is based on the Chevron's seat depth, its more narrow width is a perfect solution for smaller scaled seating criteria.

### **Cadet Chair**

19"W x 22"D x 33"H