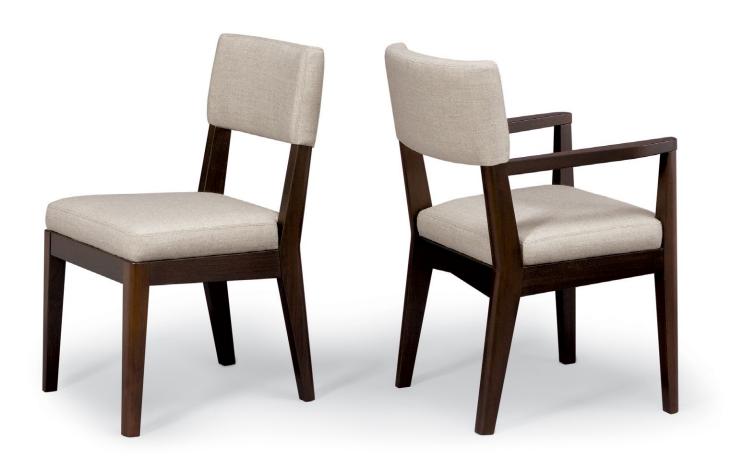

# CADET CHAIR

SIDE: 19W x 22D x 33H, ARM: 21 1/2W x 22D x 33H

Shown in Dark Walnut and COM with optional top stitching.

The wood framed Cadet Chair follows the design styling of the full-sized Chevron Chair, but in a more space conscious way. While the Cadet's comfort is based on the Chevron's seat depth, its more narrow width is a perfect solution for smaller scaled seating criteria.

### **Cadet Chair**

19"W x 22"D x 33"H

### Cadet Arm Chair

21 1/2"W x 22"D x 33"H