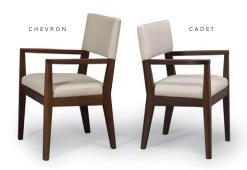

## ALTURA FURNITURE

The Cadet Chair is a scaled down version of the Chevron Chair

# CADET CHAIR

SIDE: 19W x 22D x 33H, ARM: 21 1/2W x 22D x 33H

Shown in Dark Walnut and COM with optional top stitching.

The wood framed Cadet Chair follows the design styling of the full-sized Chevron Chair, but in a more space conscious way. While the Cadet's comfort is based on the Chevron's seat depth, its more narrow width is a perfect solution for smaller scaled seating criteria.