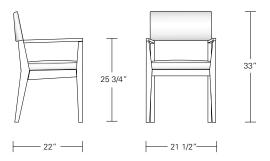

## ALTURA FURNITURE



The Cadet Chair is a scaled down version of the Chevron Chair





# CADET CHAIR

SIDE: 19W x 22D x 33H, ARM: 21 1/2W x 22D x 33H

Shown in Dark Walnut and COM with optional top stitching.

The wood framed Cadet Chair follows the design styling of the full-sized Chevron Chair, but in a more space conscious way. While the Cadet's comfort is based on the Chevron's seat depth, its more narrow width is a perfect solution for smaller scaled seating criteria.

Altura Furniture, Inc. 3500 N Mississippi Avenue, Portland, OR 97227 TEL 503 288 2228 FAX 503 288 2555 WEB alturafurniture.com





### **Cadet Chair**

19"W x 22"D x 33"H



### Cadet Arm Chair

21 1/2"W x 22"D x 33"H



#### **Chevron Chair**

21"W x 23"D x 35"H



#### **Chevron Arm Chair**

23 1/2"W x 23"D x 35"H

| DESCRIPTION                                                                                  | FINISH OPTIONS                                                                                                                                          |                                                                                                                                      |
|----------------------------------------------------------------------------------------------|---------------------------------------------------------------------------------------------------------------------------------------------------------|-----------------