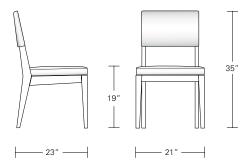

#### **Chevron Chair**

21"W x 23"D x 35"H

#### **Chevron Arm Chair**

23 1/2"W x 23"D x 35"H

| DESCRIPTION                                                                                  | FINISH OPTIONS                                                                                                                                          |                                                                                                                                      |
|----------------------------------------------------------------------------------------------|---------------------------------------------------------------------------------------------------------------------------------------------------------|--------------------------------------------------------------------------------------------------------------------------------------|
| Cadet & Chevron Chair:<br>Solid wood frame and upholstery. There is<br>no toe rail on chair. | Standard - Natural / Stained:                                                                                                                           | Premium - Cerused / Bleached:                                                                                                        |
|                                                                                              | Bronze Ash, Burnt Ash, Ebonized Ash, Grey Ash,<br>Medium Mahogany, Oak, Bluff Oak, Ebonized                                                             | Bleached Ash, Cerused Grey Ash, Cerused Bronze Ash, Cerused Burnt Ash,                                                               |
| <b>Standard Options:</b> COM or COL. Upholstered seat and back with top stitching.           | Oak, Grey Oak, Fumed Oak, Walnut, Medium Walnut, Dark Walnut, Ebonized Walnut, Grey Walnut, Silver Walnut, Terra Walnut,                                | Cerused Mahogany, Cerused Dark Mahogany, Bleached Walnut, Cerused Walnut, Cerused Grey Walnut, Cerused Silver Walnut, Cerused Bronze |
| Custom Orders: Custom sizes, woods and finishes are                                          | Bronze Walnut, Claro Toned Walnut.                                                                                                                      | Walnut, Bleached Oak, Cerused Oak.                                                                                                   |
| available. Please request a price quotation.                                                 | Fabric and Leather Requirements COM: 1 yard for stool with 54" wide plain fabric. Repeats and fabric less than 54" wide may require additional yardage. |                                                                                                                                      |