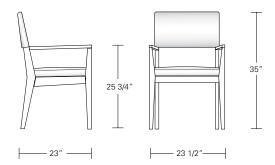

### **Cadet Chair**

19"W x 22"D x 33"H

### Cadet Arm Chair

21 1/2"W x 22"D x 33"H