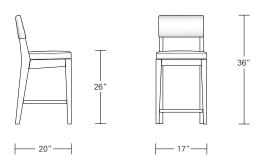

# ALTURA FURNITURE





# CADET COUNTER STOOL

17W x 20D x 36H

Shown in Cerused Silver Walnut and COL with optional top stitching.

The wood framed Cadet Stool follows the design styling of the full-sized Chevron Stool, but in a more space-conscious way. While the stool's comfort is based on the larger stool's design, its more narrow width is a perfect solution for limited counter space. Swivel option available.

Altura Furniture, Inc. 3500 N Mississippi Avenue, Portland, OR 97227 TEL 503 288 2228 FAX 503 288 2555 WEB alturafurniture.com





# **Cadet Counter Stool**

17"W x 20"D x 36"H



### **Cadet Bar Stool**

17"W x 20"D x 41"H



### **Chevron Counter Stool**

21"W x 22"D x 40"H



### **Chevron Bar Stool**

21"W x 22"D x 45"H

| DESCRIPTION                                                                                             | FINISH OPTIONS                                                                                                                              |                                                                                                                                      |
|---------------------------------------------------------------------------------------------------------|--------------------------------------------------------------------------------------------------------------