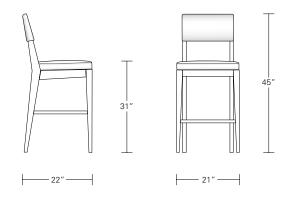

### **Chevron Counter Stool**

21"W x 22"D x 40"H

### **Chevron Bar Stool**

21"W x 22"D x 45"H

| DESCRIPTION                                                                                             | FINISH OPTIONS                                                                                                                              |                                                                                                                                      |
|---------------------------------------------------------------------------------------------------------|---------------------------------------------------------------------------------------------------------------------------------------------|--------------------------------------------------------------------------------------------------------------------------------------|
| Cadet & Chevron Stool:                                                                                  | Standard - Natural / Stained:                                                                                                               | Premium - Cerused / Bleached:                                                                                                        |
| Solid wood frame with upholstered seat.<br>Brushed aluminum toe rail on stool.                          | Bronze Ash, Burnt Ash, Ebonized Ash, Grey Ash,                                                                                              | Bleached Ash, Cerused Grey Ash,                                                                                                      |
| Standard Options:                                                                                       | Medium Mahogany, Oak, Bluff Oak, Ebonized<br>Oak, Grey Oak, Fumed Oak, Walnut,                                                              | Cerused Bronze Ash, Cerused Burnt Ash,<br>Cerused Mahogany, Cerused Dark Mahogany,                                                   |
| COM or COL. Seat with top stitching,<br>Swivel Seat (Cadet Only)                                        | Medium Walnut, Dark Walnut, Ebonized Walnut,<br>Grey Walnut, Silver Walnut, Terra Walnut,<br>Bronze Walnut, Claro Toned Walnut.             | Bleached Walnut, Cerused Walnut, Cerused Grey<br>Walnut, Cerused Silver Walnut, Cerused Bronze<br>Walnut, Bleached Oak, Cerused Oak. |
| <b>Custom Orders:</b> Custom sizes, woods and finishes are available. Please request a price quotation. | Fabric and Leather Requirements  COM: 1 yard for stool with upholstered back, 54"  Repeats and fabric less than 54" wide may require        | ·                                                                                                                                    |
|                                                                                                         | <b>COL:</b> 18 sqft. for stool with upholstered back. Hides need to be 50-55 square feet. Smaller hides may require additional square feet. |                                                                                                                                      |