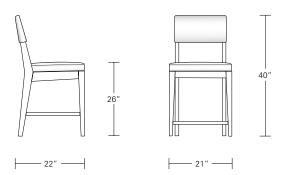

# ALTURA FURNITURE





# CADET COUNTER STOOL

17W x 20D x 36H

Shown in Cerused Silver Walnut and COL with optional top stitching.

The wood framed Cadet Stool follows the design styling of the full-sized Chevron Stool, but in a more space-conscious way. While the stool's comfort is based on the larger stool's design, its more narrow width is a perfect solution for limited counter space. Swivel option available.

Altura Furniture, Inc. 3500 N Mississippi Avenue, Portland, OR 97227 TEL 503 288 2228 FAX 503 288 2555 WEB alturafurniture.com





# **Cadet Counter Stool**

17"W x 20"D x 36"H



### **Cadet Bar Stool**

17"W x 20"D x 41"H



### **Chevron Counter Stool**

21"W x 22"D x 40"H



### **Chevron Bar Stool**

21"W x 22"D x 45"H

| DESCRIPTION                                                                                             | FINISH OPTIONS                                                                                                                              |                                                                                                                                      |
|---------------------------------------------------------------------------------------------------------|---------------------------------------------------------------------------------------------------------------------------------------------|----------------------------------------------------------------