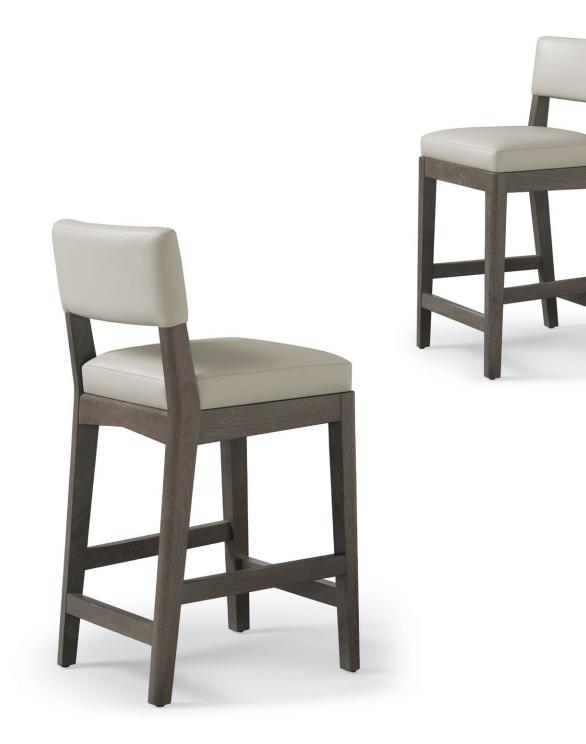

# CADET COUNTER STOOL

17W x 20D x 36H

Shown in Cerused Silver Walnut and COL with optional top stitching.

The wood framed Cadet Stool follows the design styling of the full-sized Chevron Stool, but in a more space-conscious way. While the stool's comfort is based on the larger stool's design, its more narrow width is a perfect solution for limited counter space. Swivel option available.