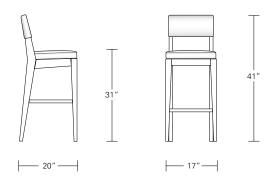

# ALTURA FURNITURE





# CADET COUNTER STOOL

17W x 20D x 36H

Shown in Cerused Silver Walnut and COL with optional top stitching.

The wood framed Cadet Stool follows the design styling of the full-sized Chevron Stool, but in a more space-conscious way. While the stool's comfort is based on the larger stool's design, its more narrow width is a perfect solution for limited counter space. Swivel option available.

Altura Furniture, Inc. 3500 N Mississippi Avenue, Portland, OR 97227 TEL 503 288 2228 FAX 503 288 2555 WEB alturafurniture.com





# **Cadet Counter Stool**

17"W x 20"D x 36"H



### **Cadet Bar Stool**

17"W x 20"D x 41"H



### **Chevron Counter Stool**

21"W x 22"D x 40"H



### **Chevron Bar Stool**

21"W x 22"D x 45"H

| DESCRIPTION                                                                                             | FINISH OPTIONS                                                                                                                              |                                                                                                                                      |
|---------------------------------------------------------------------------------------------------------|---------------------------------------------------------------------------------------------------------------------------------------------|-----------------