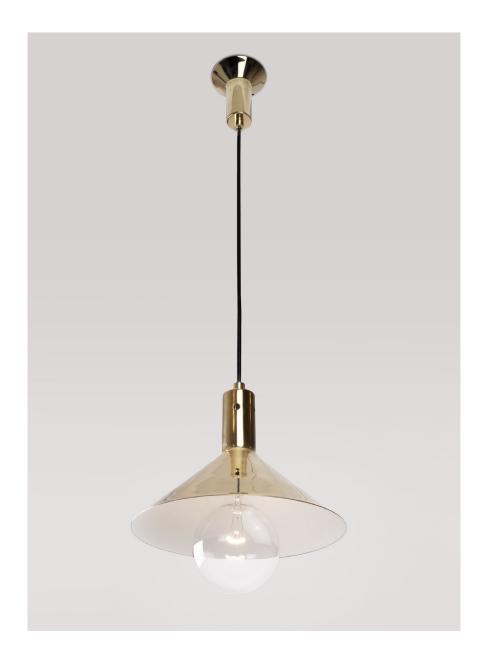

# CAIRO SINGLE PENDANT

POLISHED BRASS WITH POLISHED BRASS ACCENTS AND PAINTED WHITE INTERIOR

© 2000-2025 FUSE LIGHTING. ALL RIGHTS RESERVED.

## CAIRO SINGLE PENDANT

### SINGLE

#### 4044A

HEIGHT: 9" (22.9 CM)
DIAMETER: 12" (30.5 CM)

CORD: 46" STANDARD (116.8 CM)

OAH: 60" (152.4 CM)

CEILING CANOPY: 5"H X 4 1/2" DIA. (12.7 CM H X 11.4 CM DIA)

WEIGHT: APPROX. 5 LBS.

WIRING: 1 MEDIUM-BASE SOCKET,

60 WATT MAX.

RECOMMENDED BULB: 40 WATT G-40

BULB SELECTION MAY AFFECT OAH