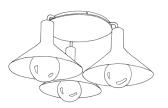

#### **SHADE OPTIONS (EXTERIOR)**

MATTE BLACK POWDER COAT WHITE POWDER COAT (ALL OTHER FINISHES CALL FOR PRICE)

NOTE: ACCENTS NOT AVAILABLE IN

PATINATED STEEL

CHANDELIER **5044** 

CEILING MOUNT **8044** 

TRIPLE PENDANT 4044C