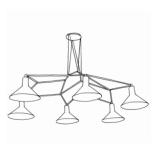

#### **SHADE OPTIONS (EXTERIOR)**

MATTE BLACK POWDER COAT WHITE POWDER COAT (ALL OTHER FINISHES CALL FOR PRICE)

NOTE: ACCENTS NOT AVAILABLE IN

PATINATED STEEL

CHANDELIER **5044** 

CEILING MOUNT **8044** 

TRIPLE PENDANT 4044C