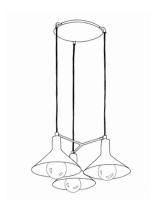

#### **SHADE OPTIONS (EXTERIOR)**

MATTE BLACK POWDER COAT WHITE POWDER COAT (ALL OTHER FINISHES CALL FOR PRICE)

NOTE: ACCENTS NOT AVAILABLE IN

PATINATED STEEL

CHANDELIER **5044** 

CEILING MOUNT **8044** 

TRIPLE PENDANT 4044C