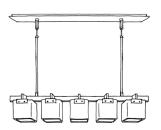

# CAMBRIDGE 4-LIGHT CEILING MOUNT

LIGHT ANTIQUE BRASS WITH FROSTED SMOKE GLASS

© 2000-2025 FUSE LIGHTING. ALL RIGHTS RESERVED.

## CAMBRIDGE 4-LIGHT CEILING MOUNT

### CEILING MOUNT

#### 8058D

HEIGHT: 8 1/2"

(21.6 CM)

WIDTH: 18 1/2"

(46.99 CM)

DEPTH: 18 1/2"

(46.99 CM)

CEILING CANOPY: 18 1/2" SQ.

(46.99 CM SQ.)

WEIGHT: APPROX. 60 LBS.

WIRING: FOUR MEDIUM-BASE SOCKETS, 60 WATT MAX. EACH