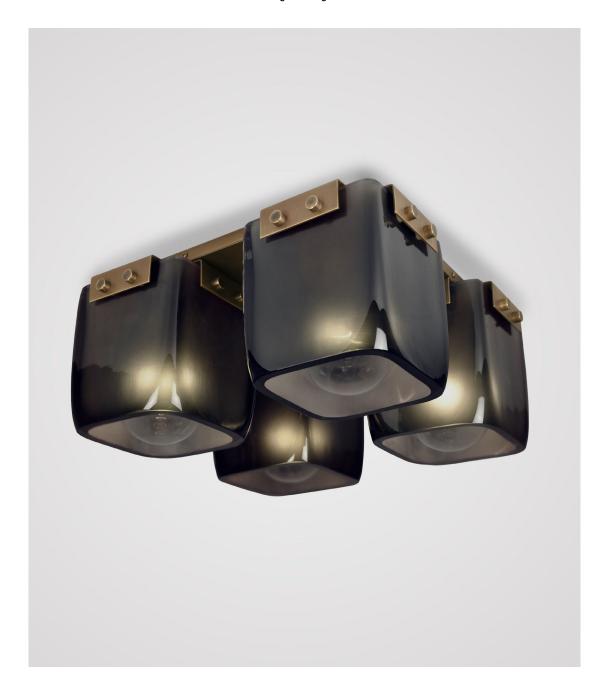

# CAMBRIDGE 4-LIGHT CEILING MOUNT

LIGHT ANTIQUE BRASS WITH FROSTED SMOKE GLASS

© 2000-2025 FUSE LIGHTING. ALL RIGHTS RESERVED.

## CAMBRIDGE 4-LIGHT CEILING MOUNT

#### 8058D

HEIGHT: 8 1/2"

(21.6 CM)

WIDTH: 18 1/2"

(46.99 CM)

DEPTH: 18 1/2"

(46.99 CM)

CEILING CANOPY: 18 1/2" SQ.

(46.99 CM SQ.)

WEIGHT: APPROX. 60 LBS.

WIRING: FOUR MEDIUM-BASE SOCKETS, 60 WATT MAX. EACH