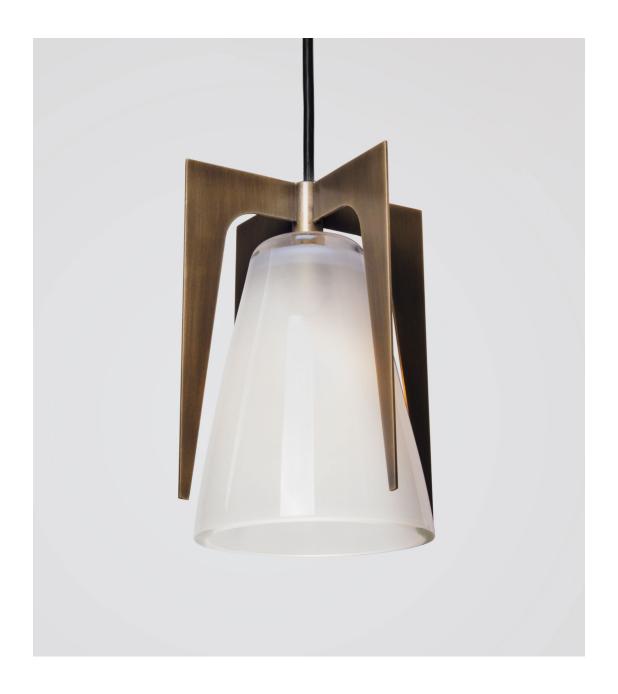

## CARILLON SINGLE PENDANT

LIGHT ANTIQUE BRASS WITH CLEAR FROSTED GLASS

© 2000-2025 FUSE LIGHTING. ALL RIGHTS RESERVED.

## CARILLON SINGLE PENDANT

### 4053A

HEIGHT: 9" (22.9 CM)

WIDTH: 6 3/4" (14.0 CM)

DEPTH: 6 3/4" (14.0 CM)

CORD: 51" (129.5 CM) STANDARD\*

OAH: 60" (152.4 CM)

CEILING CANOPY: 4 3/4" DIA. (12.1 CM DIA.)

WEIGHT: APPROX. 10 LBS.

### **METAL FINISHES**

BRUSHED BRASS

LIGHT ANTIQUE BRASS

DARK ANTIQUE BRASS

BURNISHED BRASS

POLISHED NICKEL

SATIN NICKEL

OIL RUBBED BRONZE

GLOSS WHITE POWDER COAT

MATTE BLACK POWDER COAT

PATINATED STEEL

### **GLASS SHADE COLOR**

(CHOOSE ONE)

CLEAR

SMOKE

TEXTURE (CHOOSE ONE)

SMOOTH

FROSTED (INSIDE)

NOTE: