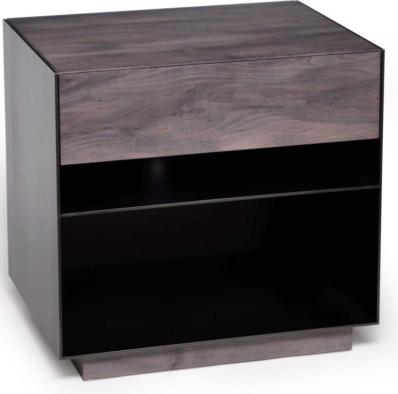

## Casalis Nightstand

Wood Top Steel Nightstand.

- 7" tall oxidized maple drawer box with mitered top and drawer face, held by 3 sided 1/4" blackened steel frame.
- Steel shelf 3" below drawer.
- Solid dovetailed maple drawer boxes with soft close glides.
- Charging outlet in drawer.