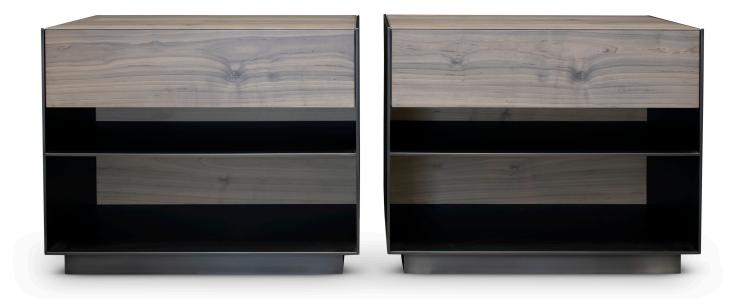

## CASALIS NIGHTSTAND

Shown in oxidized maple

DENNIS MILLER NEW YORK

## Casalis Nightstand

Wood Top Steel Nightstand.

- 7" tall oxidized maple drawer box with mitered top and drawer face, held by 3 sided 1/4" blackened steel frame.
- Steel shelf 3" below drawer.
- Solid dovetailed maple drawer boxes with soft close glides.
- Charging outlet in drawer.