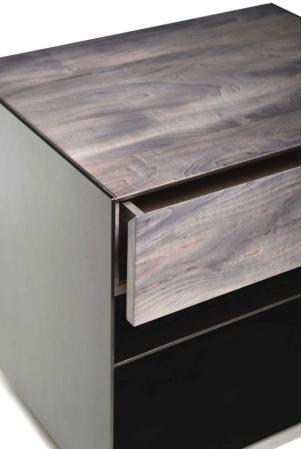

## Casalis Nightstand

Wood Top Steel Nightstand.

- 7" tall oxidized maple drawer box with mitered top and drawer face, held by 3 sided 1/4" blackened steel frame.
- Steel shelf 3" below drawer.
- Solid dovetailed maple drawer boxes with soft close glides.
- Charging outlet in drawer.