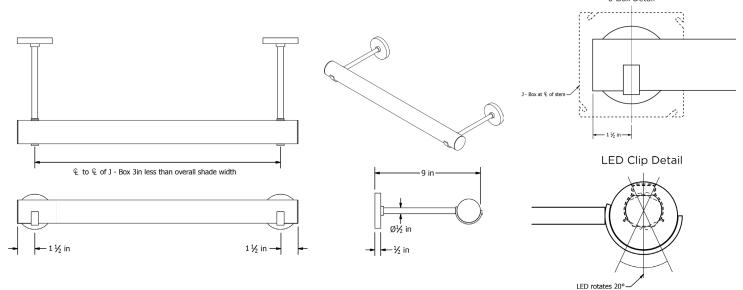

#### FIXTURE DIMENSIONS: (custom sizes available to-order)

Shade standard sizes: 24" - 36" - 48"Overall Shade Width(custom size to-order)Stem standard sizes:9"Overall Projection from wall(custom size to-order)

#### **FIXTURE DIMENSIONS**

24", 36", 48" (overall shade width)
9" (overall projection from wall) [custom size to order]
16" up to 144" in 4" increments

**Installation Guide** 

**Section View** 

\*J - Box cover can ship immediately upon purchase order for pre-installation