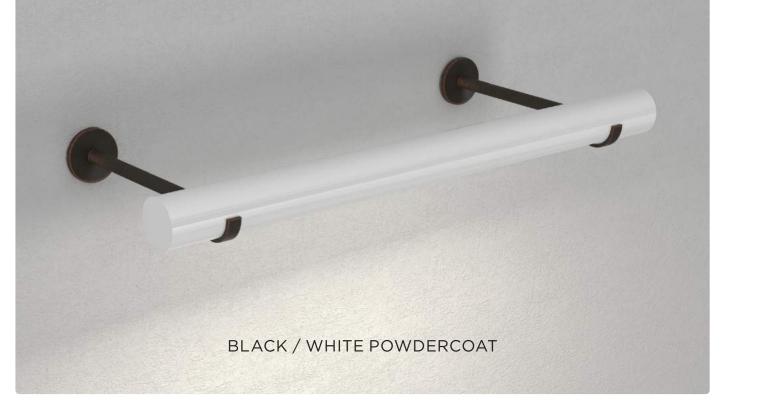

#### FINISHES (custom finishes available to-order)

Shade Stem/Backplate Oil-Rubbed Bronze, Ant. Brass, White/Black Powdercoat Oil-Rubbed Bronze, Ant. Brass, Chrome, White/Black Powdercoat