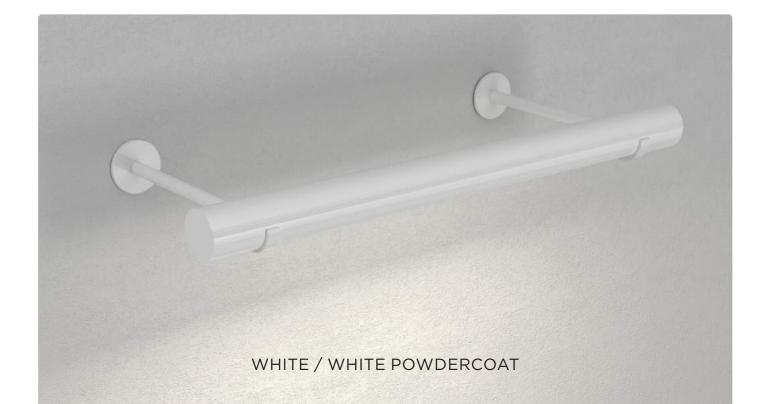

#### FINISHES (custom finishes available to-order)

Shade Stem/Backplate Oil-Rubbed Bronze, Ant. Brass, White/Black Powdercoat Oil-Rubbed Bronze, Ant. Brass, Chrome, White/Black Powdercoat