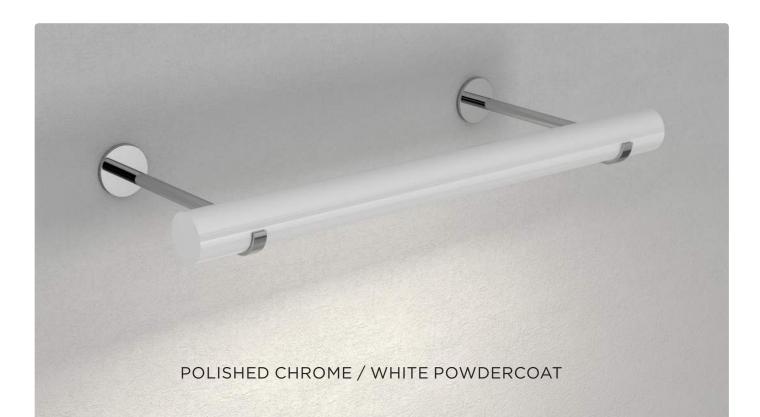

#### FINISHES (custom finishes available to-order)

Shade Stem/Backplate Oil-Rubbed Bronze, Ant. Brass, White/Black Powdercoat Oil-Rubbed Bronze, Ant. Brass, Chrome, White/Black Powdercoat