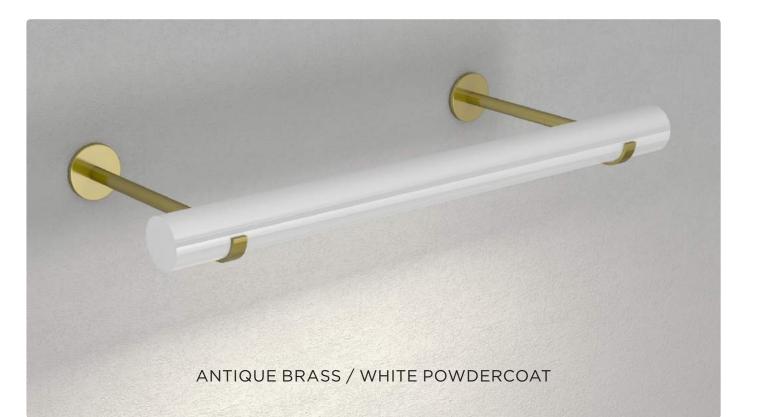

#### FINISHES (custom finishes available to-order)

Shade Stem/Backplate Oil-Rubbed Bronze, Ant. Brass, White/Black Powdercoat Oil-Rubbed Bronze, Ant. Brass, Chrome, White/Black Powdercoat