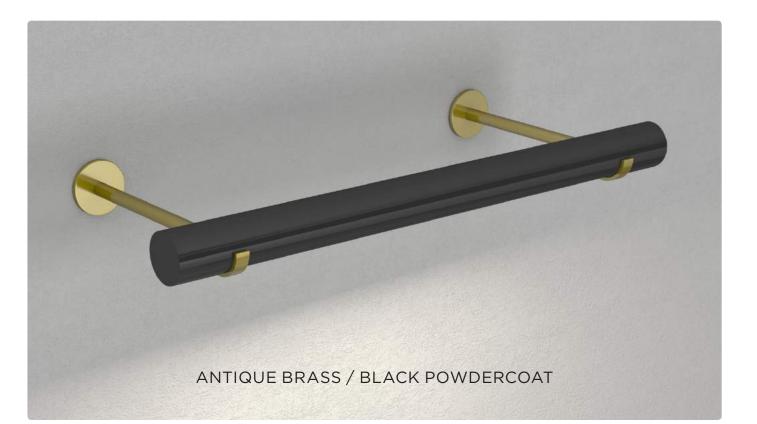

#### FINISHES (custom finishes available to-order)

Shade Stem/Backplate Oil-Rubbed Bronze, Ant. Brass, White/Black Powdercoat Oil-Rubbed Bronze, Ant. Brass, Chrome, White/Black Powdercoat