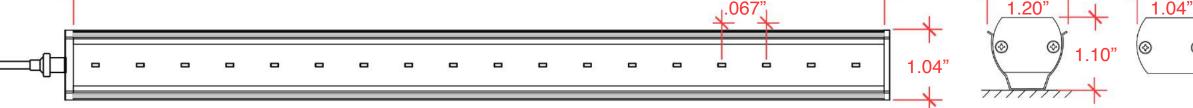

#### **FIXTURE DIMENSIONS**

24", 36", 48" (overall shade width)
9" (overall projection from wall) [custom size to order]
16" up to 144" in 4" increments

**Installation Guide** 

**Section View** 

\*J - Box cover can ship immediately upon purchase order for pre-installation