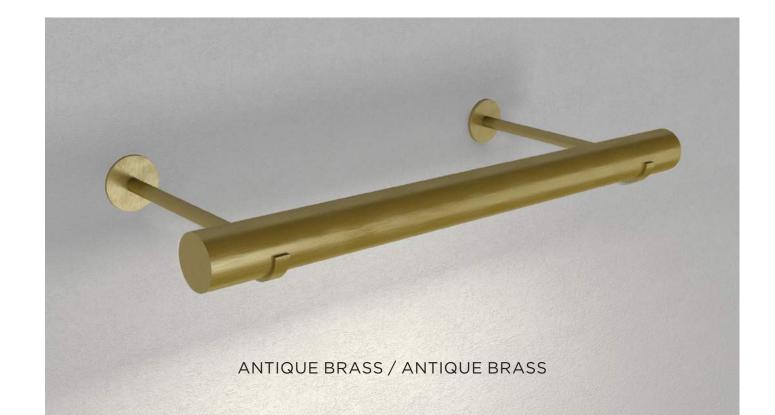

#### FINISHES (custom finishes available to-order)

Shade Stem/Backplate Oil-Rubbed Bronze, Ant. Brass, White/Black Powdercoat Oil-Rubbed Bronze, Ant. Brass, Chrome, White/Black Powdercoat