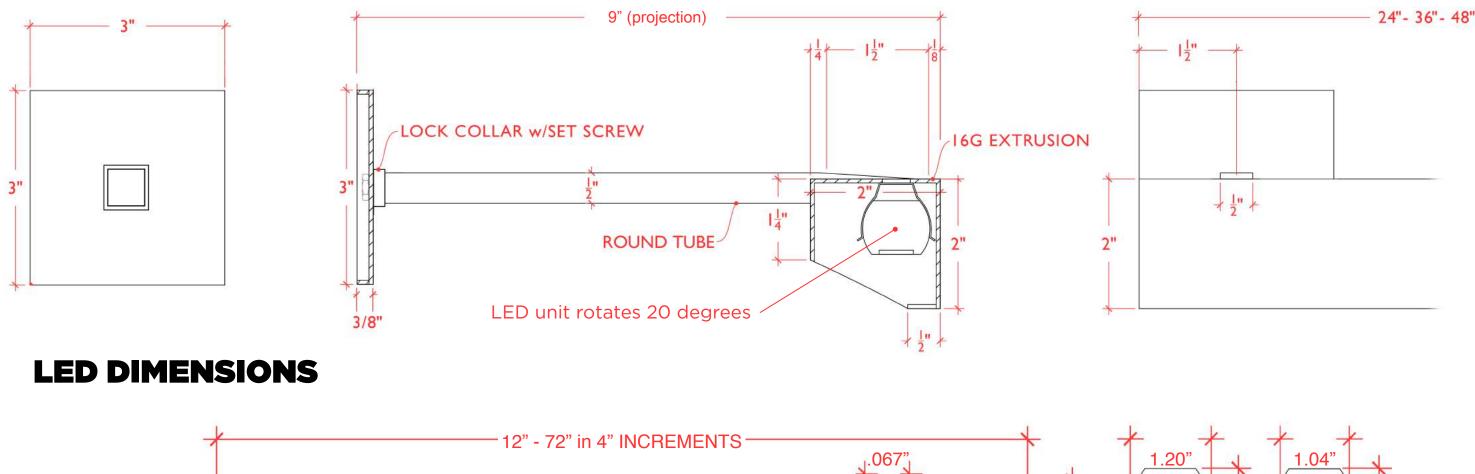

#### FIXTURE DIMENSIONS: (custom sizes available to-order)

Shade standard sizes: 24" - 36" - 48"Overall Shade Width(custom size to-order)Stem standard sizes:9"Overall Projection from wall(custom size to-order)

#### **FIXTURE DIMENSIONS**

24", 36", 48" (overall shade width)
9" (overall projection from wall) [custom size to order]
16" up to 144" in 4" increments

**Installation Guide** 

**Section View** 

\*J - Box cover can ship immediately upon purchase order for pre-installation