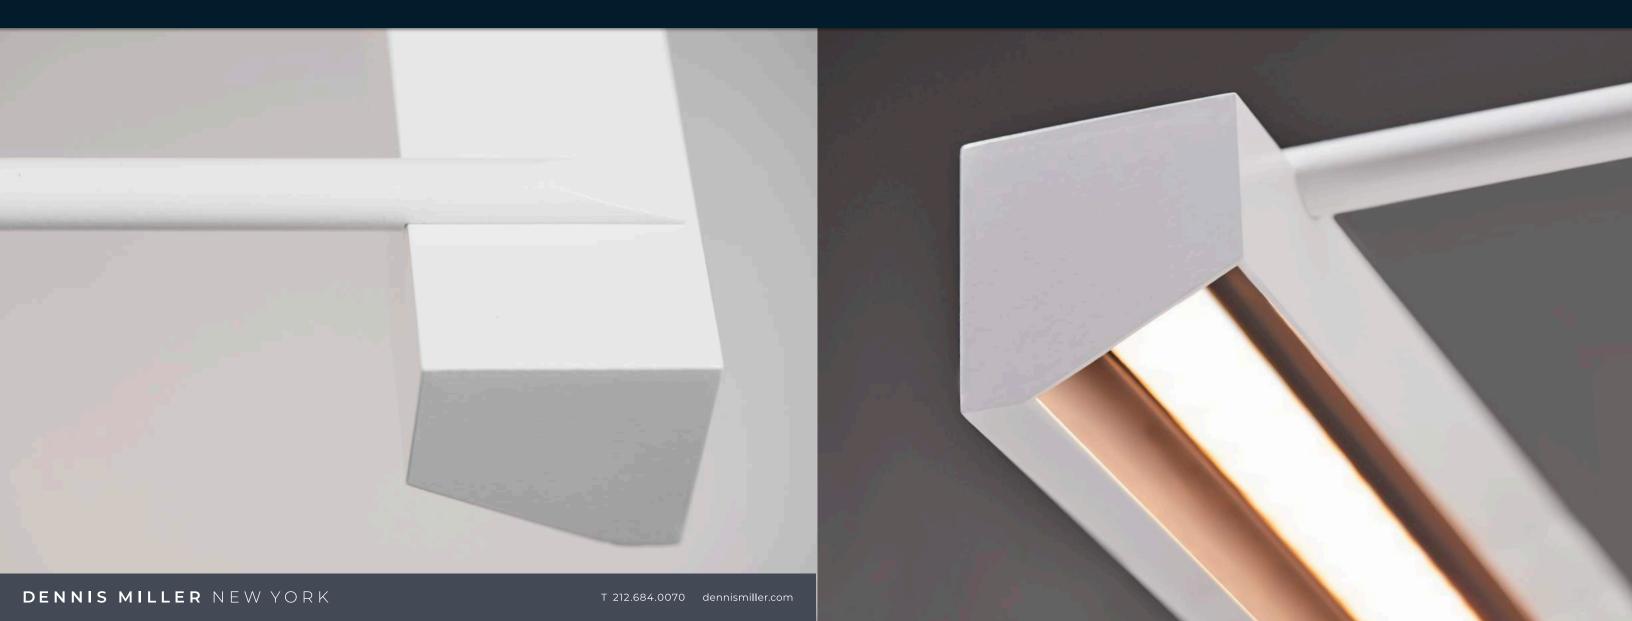

# CHAMFER SERIES

#### **SPECIFICATIONS**

Weight2': 6lbs, 3': 8lbs., 4': 10lbs.MaterialsAluminumLabelingCE/ULElectrical/Voltage110-volts. No driver requiredDimming0-100%Color Temperature2400k or 2700k (select temp. on order)Accessories4x4 J-Box Cover Plate

#### FIXTURE DIMENSIONS: (custom sizes available to-order)

Shade standard sizes: 24" - 36" - 48"Overall Shade Width(custom size to-order)Stem standard sizes:9"Overall Projection from wall(custom size to-order)