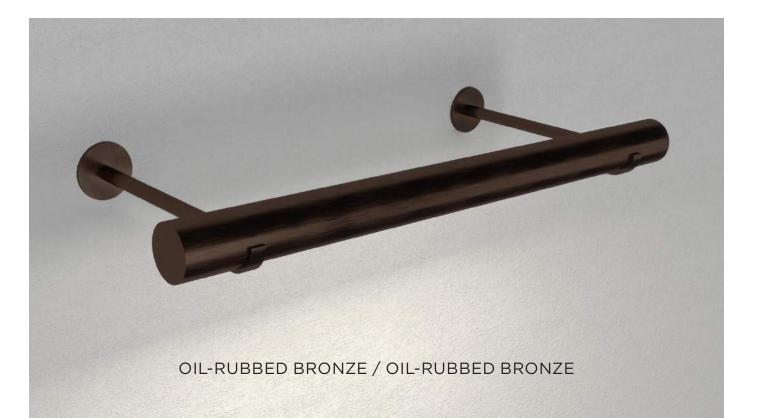

#### FINISHES (custom finishes available to-order)

Shade Stem/Backplate Oil-Rubbed Bronze, Ant. Brass, White/Black Powdercoat Oil-Rubbed Bronze, Ant. Brass, Chrome, White/Black Powdercoat