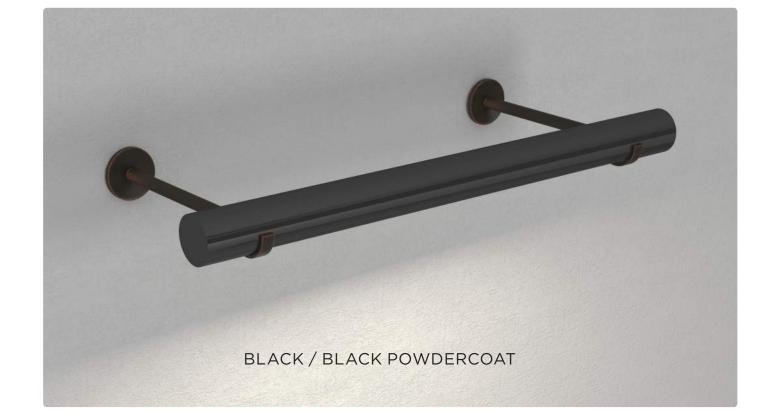

#### FINISHES (custom finishes available to-order)

Shade Stem/Backplate Oil-Rubbed Bronze, Ant. Brass, White/Black Powdercoat Oil-Rubbed Bronze, Ant. Brass, Chrome, White/Black Powdercoat