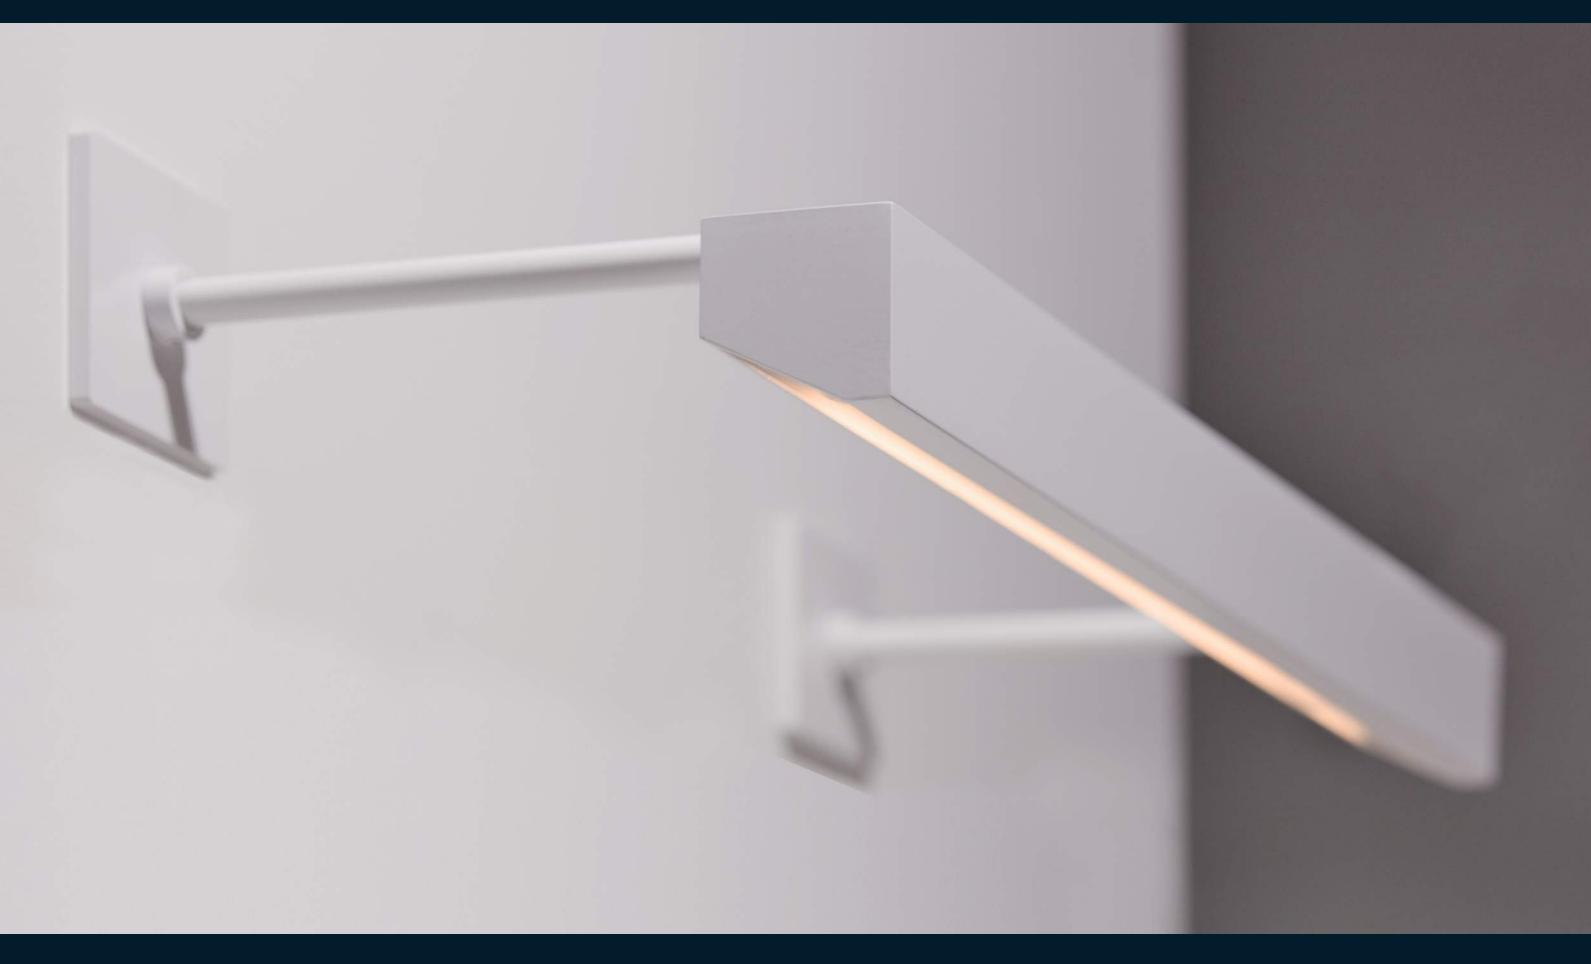

# CHAMFER SERIES

#### FIXTURE DIMENSIONS: (custom sizes available to-order)

Shade standard sizes: 24" - 36" - 48"Overall Shade Width(custom size to-order)Stem standard sizes:9"Overall Projection from wall(custom size to-order)

#### **FIXTURE DIMENSIONS**

24", 36", 48" (overall shade width)
9" (overall projection from wall) [custom size to order]
16" up to 144" in 4" increments

**Installation Guide** 

**Section View** 

\*J - Box cover can ship immediately upon purchase order for pre-installation