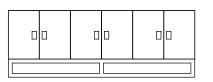

The Cipher - a stately server in two distinct sizes with interior drawers in the center bay.

icondesignllc.com

DENNIS MILLER NEW YORK

Base A 8″H x same W x D as Case

Base B 8″H x same W x D as Case

Case 2

Case 1

83.5"W x 19.5"D x 40"H

83.5"W x 19.5"D x 33"H