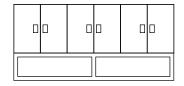

The Cipher - a stately server in two distinct sizes with interior drawers in the center bay.

icondesignllc.com

DENNIS MILLER NEW YORK

Base A 8″H x same W x D as Case

Base B 8″H x same W x D as Case

Case 2

Case 1

## Standard Options

Wood cabinet with two case and two base options; European style hinges; Ebonized Walnut interior; two drawers behind center cabinet doors with soft-close, undermount drawer slides.

Exotic veneers available on case only.