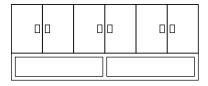

The Cipher - a stately server in two distinct sizes with interior drawers in the center bay.

icondesignllc.com

DENNIS MILLER NEW YORK

Base A 8″H x same W x D as Case

Base B 8″H x same W x D as Case

Case 2

Case 1

83.5"W x 19.5"D x 40"H

83.5"W x 19.5"D x 33"H