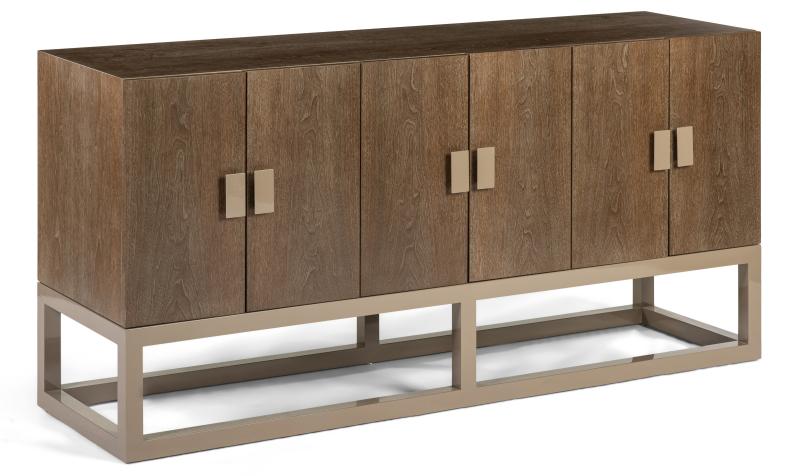

The Cipher - a stately server in two distinct sizes with interior drawers in the center bay.

icondesignllc.com

DENNIS MILLER NEW YORK

Base A 8″H x same W x D as Case

Base B 8″H x same W x D as Case

Case 2

Case 1

83.5"W x 19.5"D x 40"H

83.5"W x 19.5"D x 33"H

## Standard Options

Wood cabinet with two case and two base options; European style hinges; Ebonized Walnut interior; two drawers behind center cabinet doors with soft-close, undermount drawer slides.

Exotic veneers available on case only.