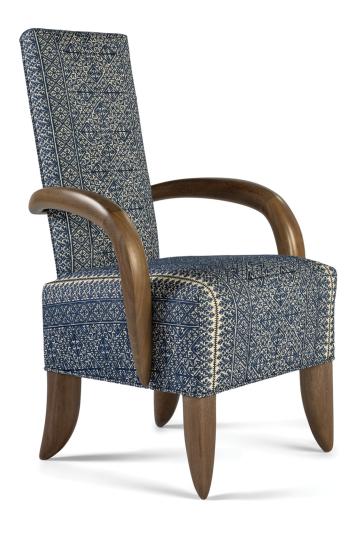

# Design

The Cloud Dining Side and Arm Chair - on a sculpted frame with an upholstered seat and back. In solid wood upholstered with customer's own fabric or leather.

## Cloud Dining

icondesignIIc.com

Cloud Arm Chair

Cloud Side Chair

24"W x 26.5"D x 39.5"H

20.25"W x 26.5"D x 39.5"H

### Standard Options

Sculpted solid wood framed dining chair with upholstered seating surfaces. Upholstered with customer's own fabric or leather.