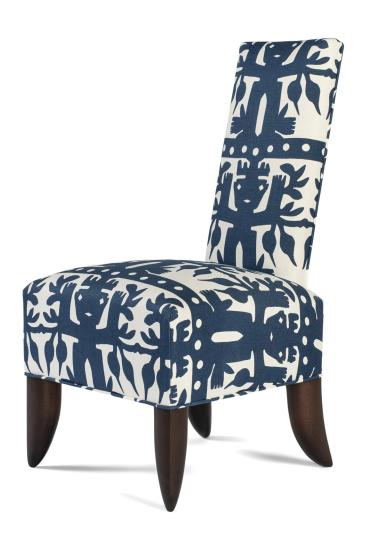

# Design

The Cloud Dining Side and Arm Chair - on a sculpted frame with an upholstered seat and back. In solid wood upholstered with customer's own fabric or leather.

## Cloud Dining

icondesignIIc.com

Cloud Arm Chair

Cloud Side Chair

24"W x 26.5"D x 39.5"H

20.25"W x 26.5"D x 39.5"H

### Standard Options

Sculpted solid wood framed dining chair with upholstered seating surfaces. Upholstered with customer's own fabric or leather.