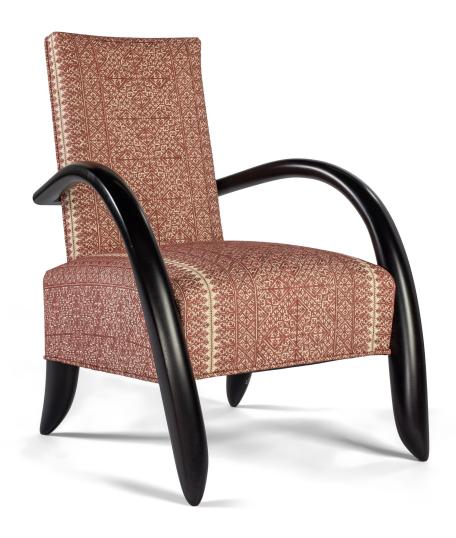

The Cloud Lounge on a sculpted frame with an upholstered seat and back. In solid wood and upholstered with customer's own fabric or leather.

## Cloud Lounge

28"W x 31"D x 35.5"H

### Standard Options

Sculpted solid wood framed lounge chair with upholstered seating surfaces. Upholstered with customer's own fabric or leather.