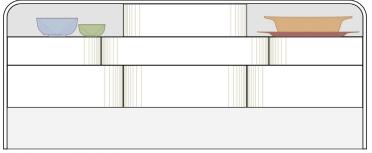

COCOON

66 Long x 32 High

<sup>78</sup> Long x 32 High

<sup>86</sup> Long x 32 High

## COCOON

Server

Gentle gestures of enfolding curves.

The top surface cascades off the sides in one piece embracing the open cavities and drawer sections.

Shown with all surfaces in wood.

Also available with 100% Wool Felt drawer faces to add a hushed softness to the round forms.

## DIMENSIONS

66"L x 18.5"D x 32"H w/eight drawers 78"L x 18.5"D x 32"H w/eight drawers (Shown in photo) 86"L x 18.5"D x 32"H w/nine drawers

Materials/Finishes options Body is available in all TB standard woods finishes. Drawer Faces available in Wood or covered in 100% Wool Felt. Felt available in nine standard colors.