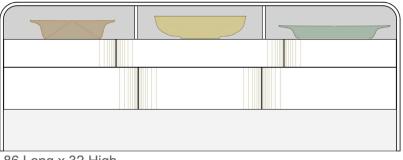

COCOON

66 Long x 32 High

<sup>78</sup> Long x 32 High

<sup>86</sup> Long x 32 High

## COCOON

Server

Gentle gestures of enfolding curves.

The top surface cascades off the sides in one piece embracing the open cavities and drawer sections.

Shown with all surfaces in wood.

Also available with 100% Wool Felt drawer faces to add a hushed softness to the round forms.

## DIMENSIONS

66"L x 18.5"D x 32"H w/eight drawers 78"L x 18.5"D x 32"H w/eight drawers (Shown in photo) 86"L x 18.5"D x 32"H w/nine drawers

Materials/Finishes options Body is available in all TB standard woods finishes. Drawer Faces available in Wood or covered in 100% Wool Felt. Felt available in nine standard colors.