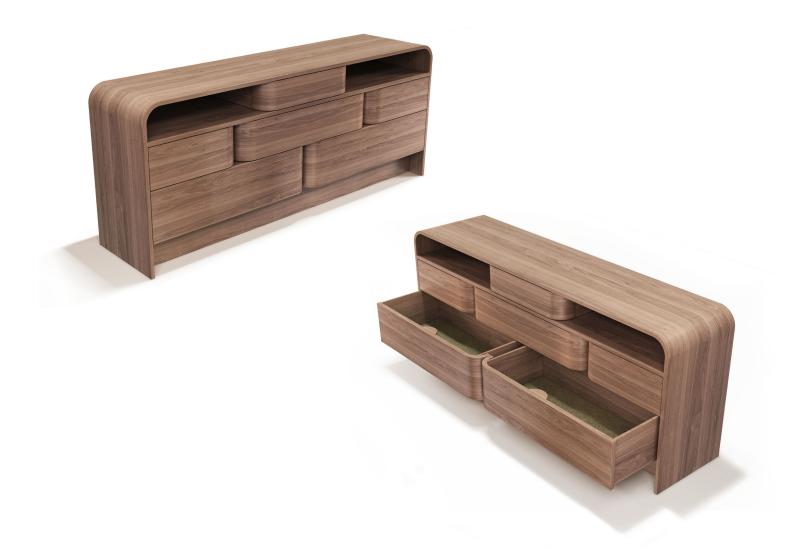

## COCOON

Server

Gentle gestures of enfolding curves.

The top surface cascades off the sides in one piece embracing the open cavities and drawer sections.

Shown with all surfaces in wood.

Also available with 100% Wool Felt drawer faces to add a hushed softness to the round forms.

Push-to-open drawers maintain its clean, minimal appearance.

## DIMENSIONS

66"L x 18.5"D x 32"H w/eight drawers 78"L x 18.5"D x 32"H w/eight drawers (Shown in photo) 86"L x 18.5"D x 32"H w/nine drawers

Materials/Finishes options Body is available in all TB standard woods finishes. Drawer Faces available in Wood or covered in 100% Wool Felt. Felt available in nine standard colors.