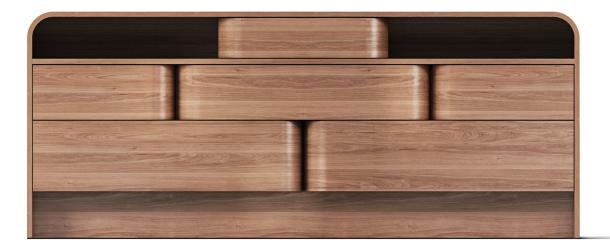

## COCOON

Server

Gentle gestures of enfolding curves.

The top surface cascades off the sides in one piece embracing the open cavities and drawer sections.

Shown with all surfaces in wood.

Also available with 100% Wool Felt drawer faces to add a hushed softness to the round forms.

Push-to-open drawers maintain its clean, minimal appearance.

## DIMENSIONS

66"L x 18.5"D x 32"H w/eight drawers 78"L x 18.5"D x 32"H w/eight drawers (Shown in photo) 86"L x 18.5"D x 32"H w/nine drawers

Materials/Finishes options Body is available in all TB standard woods finishes. Drawer Faces available in Wood or covered in 100% Wool Felt. Felt available in nine standard colors.