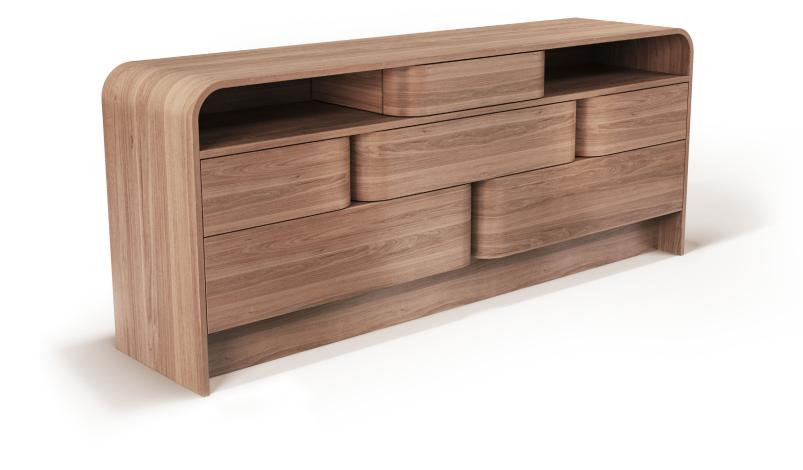

## COCOON

Server

Gentle gestures of enfolding curves.

The top surface cascades off the sides in one piece embracing the open cavities and drawer sections.

Shown with all surfaces in wood.

Also available with 100% Wool Felt drawer faces to add a hushed softness to the round forms.

Push-to-open drawers maintain its clean, minimal appearance.

## DIMENSIONS

66"L x 18.5"D x 32"H w/eight drawers 78"L x 18.5"D x 32"H w/eight drawers (Shown in photo) 86"L x 18.5"D x 32"H w/nine drawers

Materials/Finishes options Body is available in all TB standard woods finishes. Drawer Faces available in Wood or covered in 100% Wool Felt. Felt available in nine standard colors.