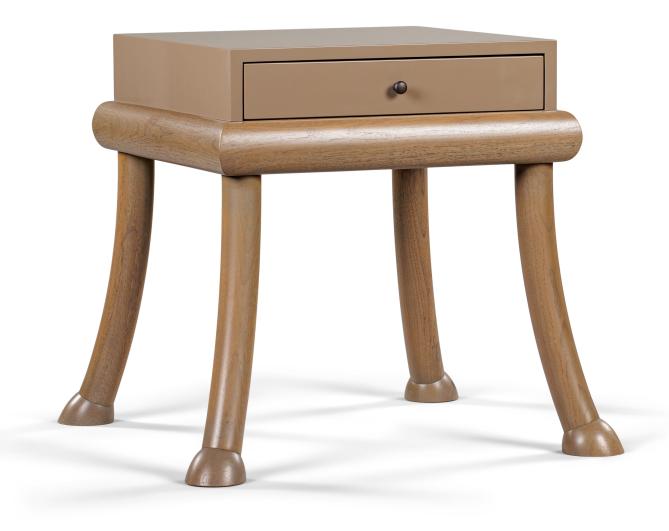

# Design

The Colt - an ode to natural forms as if appearing to sprout from the ground. In solid wood or lacquer, with one drawer and sculpted solid wood base and soft-close, undermount drawer slides.

Colt

### Colt

27"W x 27"D x 24"H

# Standard Options

Wood cabinet with one drawer and sculpted, solid wood base; Soft-close, undermount drawer slides.

Exotic veneers available on case only.