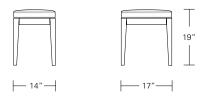

## ALTURA FURNITURE





C O M R A D E S T O O L

Shown in Walnut with COM.

17W x 14D x 25-26H

Offered in table, counter and bar heights, the versatile Comrade Stool is ideal for residential or hospitality settings. This streamlined stool features rounded leg corners and a brushed aluminum toe rail and comes with a COL/COM

upholstered cushion. Multiple finish options available.

Altura Furniture, Inc.

3500 N Mississippi Avenue, Portland, OR 97227

TEL 503 288 2228 FAX 503 288 2555

web alturafurniture.com





## **Comrade Stool**

17"W x 14"D x 19"H



## **Comrade Counter Stool**

17"W x 14"D x 26"H

## Comrade Bar Stool

17"W x 14"D x 31"H

| DESCRIPTION                                                                                                                                                                                                                                             | FINISH OPTIONS                                                                                                                                                                  |                                                                                                                                                                         |
|-------------------------------------------------------------