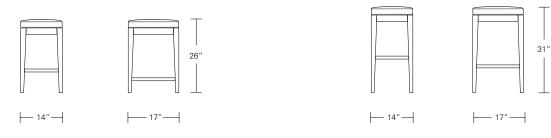

## **Comrade Counter Stool**

17"W x 14"D x 26"H

## Comrade Bar Stool

17"W x 14"D x 31"H

| DESCRIPTION                                                                                                                                                                                                                                             | FINISH OPTIONS                                                                                                                                                                  |                                                                                                                                                                         |
|---------------------------------------------------------------------------------------------------------------------------------------------------------------------------------------------------------------------------------------------------------|---------------------------------------------------------------------------------------------------------------------------------------------------------------------------------|-------------------------------------------------------------------------------------------------------------------------------------------------------------------------|
| Comrade Stool: Solid wood frame with upholstered seat Brushed aluminum toe rail.  Standard Options: COM or COL. Seat with top stitching. Swivel seat.  Custom Orders: Custom sizes, woods and finishes are available. Please request a price quotation. | Standard - Natural / Stained:                                                                                                                                                   | Premium - Cerused / Bleached:                                                                                                                                           |
|                                                                                                                                                                                                                                                         | Bronze Ash, Burnt Ash, Ebonized Ash, Grey Ash,<br>Medium Mahogany, Oak, Bluff Oak, Ebonized                                                                                     | Bleached Ash, Cerused Grey Ash,<br>Cerused Bronze Ash, Cerused Burnt Ash,                                                                                               |
|                                                                                                                                                                                                                                                         | Oak, Grey Oak, Fumed Oak, Walnut,<br>Medium Walnut, Dark Walnut, Ebonized Walnut,<br>Grey Walnut, Silver Walnut, Terra Walnut,<br>Bronze Walnut, Claro Toned Walnut.            | Cerused Mahogany, Cerused Dark Mahogany, Bleached Walnut, Cerused Walnut, Cerused Grey Walnut, Cerused Silver Walnut, Cerused Bronze Walnut, Bleached Oak, Cerused Oak. |
|                                                                                                                                                                                                                                                         | Fabric and Leather Requirements  COM: 1/2 yard for stool. 54" wide plain fabric. Repeats and fabric less than 54" wide may require additional yardage.  COL: 9 sqft. for stool. |                                                                                                                                                                         |