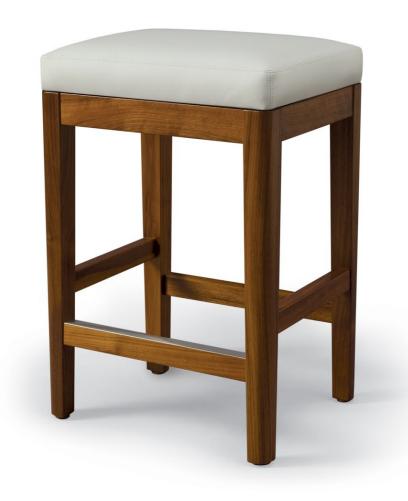

## ALTURA FURNITURE

C O M R A D E S T O O L

Shown in Walnut with COM.

17W x 14D x 25-26H

Offered in table, counter and bar heights, the versatile Comrade Stool is ideal for residential or hospitality settings. This streamlined stool features rounded leg corners and a brushed aluminum toe rail and comes with a COL/COM

upholstered cushion. Multiple finish options available.

Altura Furniture, Inc.

3500 N Mississippi Avenue, Portland, OR 97227

TEL 503 288 2228 FAX 503 288 2555

web alturafurniture.com