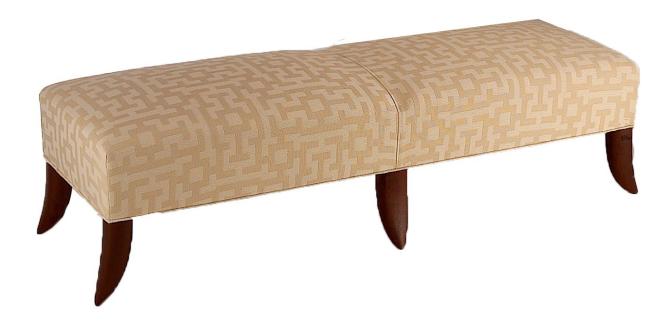

Sculpted wood framed bench with upholstered seating, available in customers own fabric or leather.

Cygna

icondesignIIc.com

## Cygna

65"W x 20.25"D x 19"H

## Standard Options

Sculpted solid wood framed bench with upholstered seating surfaces. Upholstered with customers own fabric or leather.