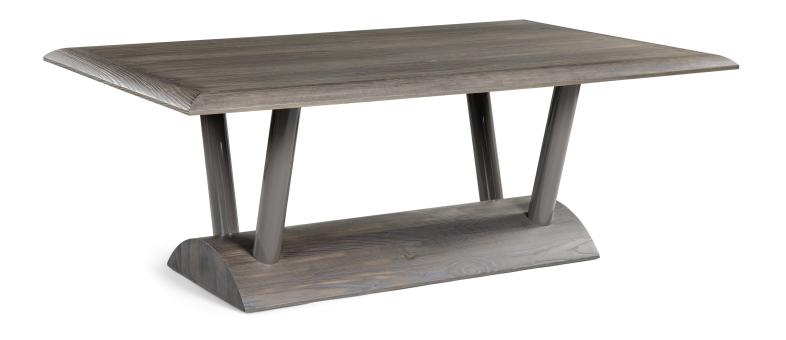

The Dagoba a wood dining table that is designed to be truly comfortable, in two distinct sizes, featuring a base that is intended as an ergonomic footrest.

## Standard Options

Wood dining table with metal legs; Legs available only in Icon Lacquer finishes.

Base is intended as an ergonimic footrest when sitting at the table.