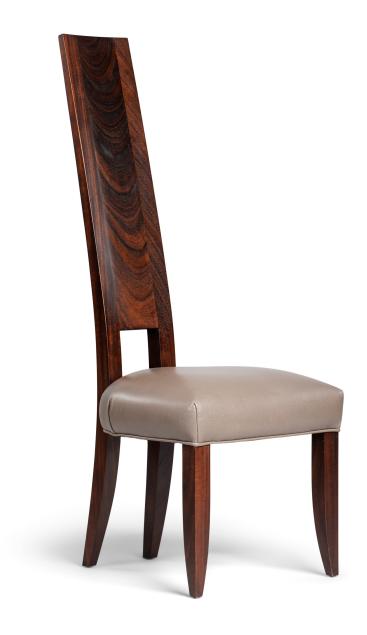

# Design

A gently leaning back - the Del Monte. Sculpted wood framed chairs with upholstered seating surfaces with customer's own fabric or leather.

#### Del Monte

18"W x 26.5"D x 52"H

#### Finishes

Standard - Open Grain Satin Sheen Ash Ebonized, Ash Golden, Ash Natural, Ash Jacobean, Ebonized Walnut, Natural Walnut, Olmsted Walnut, Sherburne Walnut

Premium - Open Grain Satin Sheen Ash Lido, Ash Ombra, Ash Sigaro, Bleached Walnut, Brey Walnut, Grau Walnut, Rye Walnut

### Standard Options

Sculpted solid wood framed chair with upholstered seating surfaces. Upholstered with customer's own fabric or leather.