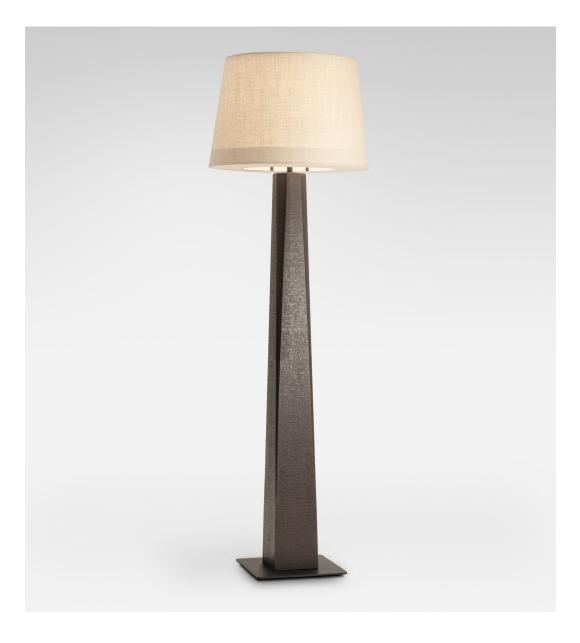

# DRAPER FLOOR LAMP

OIL RUBBED BRONZE WITH ESPRESSO LAQUERED LINEN AND NATURAL LINEN SHADE

© 2000-2025 FUSE LIGHTING. ALL RIGHTS RESERVED.

# DRAPER FLOOR LAMP

## 7077

HEIGHT: 66" (167.6 CM)

BASE: 12" X 12"

(30.5 CM X 30.5 CM)

SHADE: 17" DIA X 14" H X 21" W

(43.2 CM DIA X 35.5 CM H X 53.4 CM W)

WIRING: 2 MEDIUM-BASE SOCKETS WITH PULL CHAINS AND IN-LINE HI/LO SWITCH, 60-WATT MAX. EACH

CORD LENGTH : 96" PROVIDED.

PLEASE SPECIFY AT TIME OF PURCHASE FOR ADDITIONAL LENGTH (UPCHARGE)