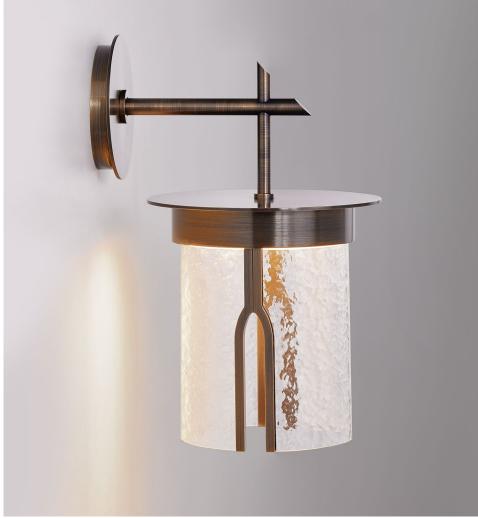

## MODEL # 10796

The Duet Sconce utilizes a brass form and negative space in the glass to create a focal point to promote the presence of absence. Available in either a textured white opal art glass or a textured clear art glass. Designed by Jake Olivera of Powell & Bonnell.

• Please specify white opal or clear textured art glass