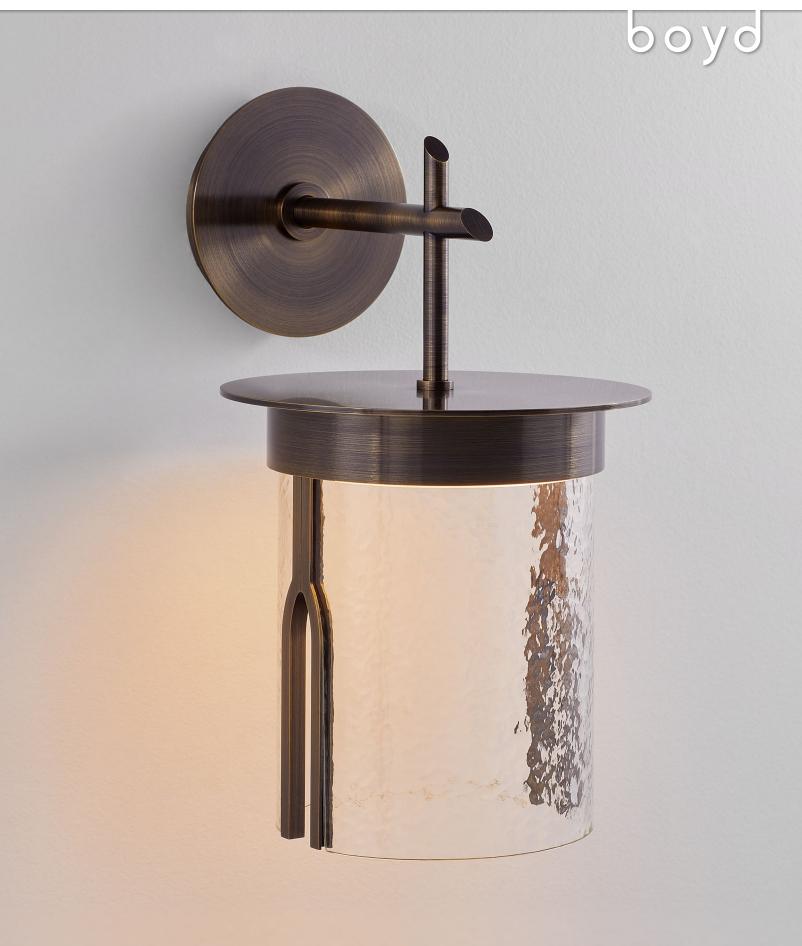

# **Duet Sconce**

## MODEL # 10796

The Duet Sconce utilizes a brass form and negative space in the glass to create a focal point to promote the presence of absence. Available in either a textured white opal art glass or a textured clear art glass. Designed by Jake Olivera of Powell & Bonnell.

#### FINISHES

Antiqued Boyd Brass, Blackened Brass, Satin Brass or Satin Nickel.