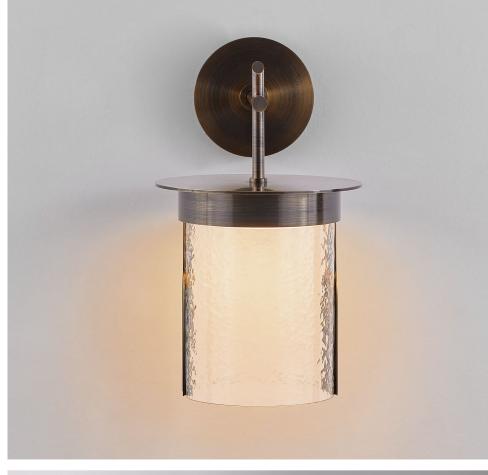

## MODEL # 10796

The Duet Sconce utilizes a brass form and negative space in the glass to create a focal point to promote the presence of absence. Available in either a textured white opal art glass or a textured clear art glass. Designed by Jake Olivera of Powell & Bonnell.

• Please specify white opal or clear textured art glass