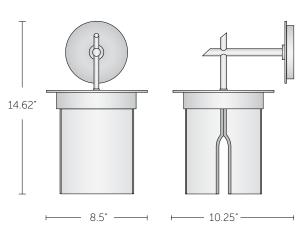

WEIGHT

H 14.62" x W 8.5" x Projection 10.25" 371 mm x 216 mm x 260 mm 11 lbs. 5 kg

#### NOTES

• UL listed (or equivalent) for damp locations

• Round backplate: 5-1/4" (133 mm)

• Center of outlet box to top of fixture: 2-5/8" (67 mm)

• For ADA compliance, height of outlet box above finished floor: 92" (2337 mm)