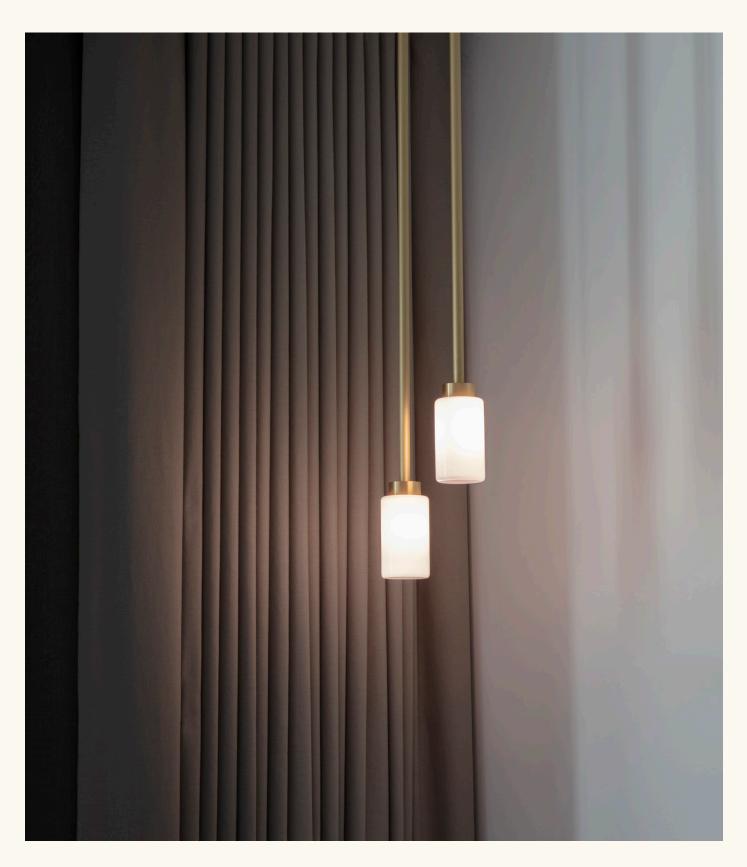

# FAROL

Bide merges traditional raw materials such as brass and alabaster with modern engineering techniques, resulting in a harmonious blend of grace and durability. Alabaster is a natural stone and therefore each piece will feature unique veining and detailing. Standard brass finish options provided below and bespoke finishes available upon request.

### PENDANT

#### **MATERIALS**

Brass | Opal or Smoked glass