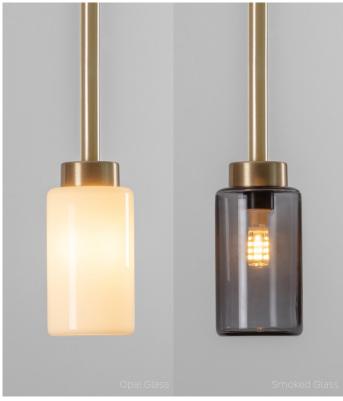

## BERT FRANK



# FAROL

Bide merges traditional raw materials such as brass and alabaster with modern engineering techniques, resulting in a harmonious blend of grace and durability. Alabaster is a natural stone and therefore each piece will feature unique veining and detailing. Standard brass finish options provided below and bespoke finishes available upon request.







ANTIQUE BRASS



DARK BRONZE



SATIN NICKEL

#### GLASS



OPAL



2 2

### PENDANT



#### FINISHES



BRUSHED BRASS



DARK BRONZE

## Ţ

ANTIQUE BRASS



SATIN NICKEL

#### **MATERIALS**

Brass | Opal or Smoked glass

#### **FINISHES**

Standard finishes listed below. Bespoke finishes available upon request. Metalwork lacquered as standard.

#### DIMMING

Mains dimmable | TRIAC

#### IP RATING

IP20 rated as standard IP44 rated available upon request

#### LIGHT SOURCE

1 x 4W LED G9 light bulb (supplied) 110V/240V | 2700k

#### **DIMENSIONS**

H to order | W 70mm H to order | W 2.7in

#### **CEILING PLATE**

Ø 116mm Ø 4.6in

#### **WEIGHT NET**

1.65kg | 3.6lbs

#### LINE DRAWINGS





### BERT FRANK