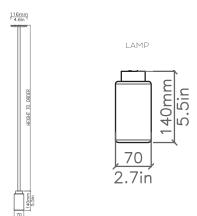

#### **DIMENSIONS**

H to order | W 70mm H to order | W 2.7in

#### **CEILING PLATE**

Ø 116mm Ø 4.6in

#### LINE DRAWINGS