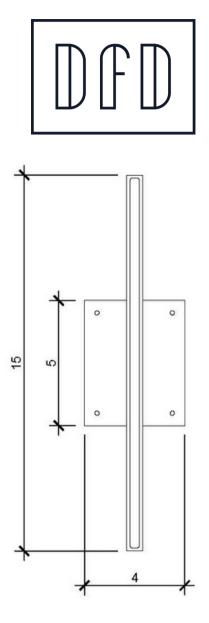

## FIXED WALL SCONCE

Sizes: 15" Blade Wall Projection: 10" Aluminum Blade Finishes: Gloss White, Matte White, Gloss Black, Matte Black Satin Silver, Blackened Steel

Brass Blade Finishes: Brushed Brass, Patinated Brass, Oil Rubbed Bronze

## FIXED WALL SCONCE

Size: 15" Blade

Wall Projection: 10"

Aluminum Blade Finishes: Gloss White, Matte White, Gloss Black, Matte Black Satin Silver, Blackened Steel Brass Blade Finishes: Brushed Brass, Patinated Brass, Oil Rubbed Bronze