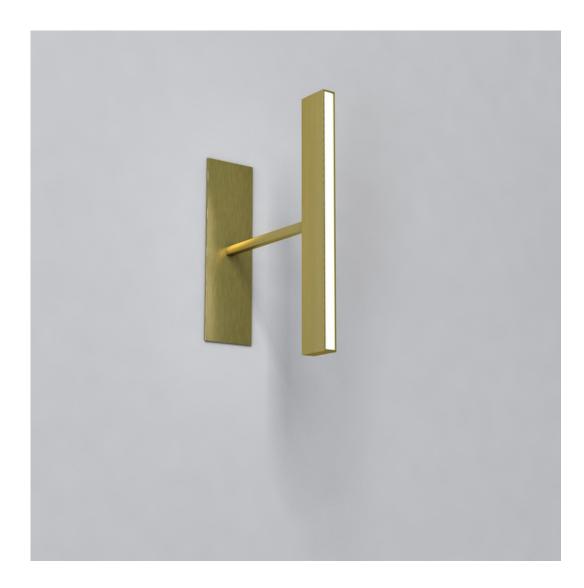

## FIXED WALL SCONCE

Sizes: 15" Blade Wall Projection: 10" Aluminum Blade Finishes: Gloss White, Matte White, Gloss Black, Matte Black Satin Silver, Blackened Steel

Brass Blade Finishes: Brushed Brass, Patinated Brass, Oil Rubbed Bronze

## FIXED WALL SCONCE

Size: 15" Blade

Wall Projection: 10"

Aluminum Blade Finishes: Gloss White, Matte White, Gloss Black, Matte Black Satin Silver, Blackened Steel Brass Blade Finishes: Brushed Brass, Patinated Brass, Oil Rubbed Bronze