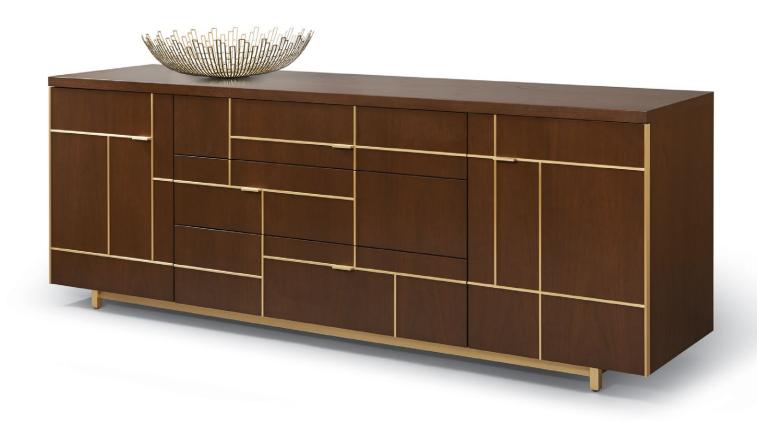

## ALTURA FURNITURE

FRETWORK 84 DOORS, DRAWERS & METAL BASE

84W x 20D x 30H

Shown in Medium Walnut with Satin Brass Inlay and optional Satin Brass base.

The Fretwork features a geometric grid of raised metal inlay overlaying it's cabinet front. Integral tab pulls extend out of the inlay pattern at functionally designed intersections to act as grasp points. Metal-capped door ends frame the composition. Fretwork is available in a variety of sizes, configurations, wood and metal finishes.

#### FRETWORK CASEGOODS

| DESCRIPTION         |
|---------------------|
| Fretwork Casegoods: |

Veneer cabinet with veneered fronts and raised metal inlay. Integrated pulls. Adjustable shelves behind doors. Soft-close doors and drawers. Solid wood base with levelers.

### Inlay / Pull Options:

Dark bronze, medium bronze, satin brass or satin stainless steel.