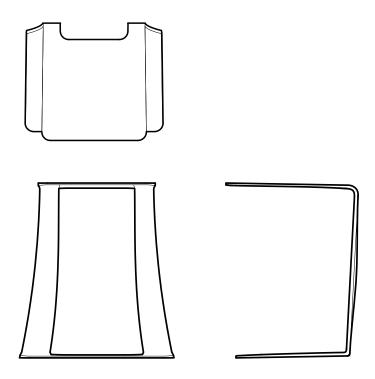

# **Garrison** | 134-140

The most recent addition to the Garrison Series is a Green/Black patina variant of the initial award-winning design conceived in early 2015. The Garrison is a sculptural casting intended for use as a stool or side table, derived from state-of-the-art digital design and fabrication technology.

### **Dimensions**

• 16" W x 14" D x 18" H