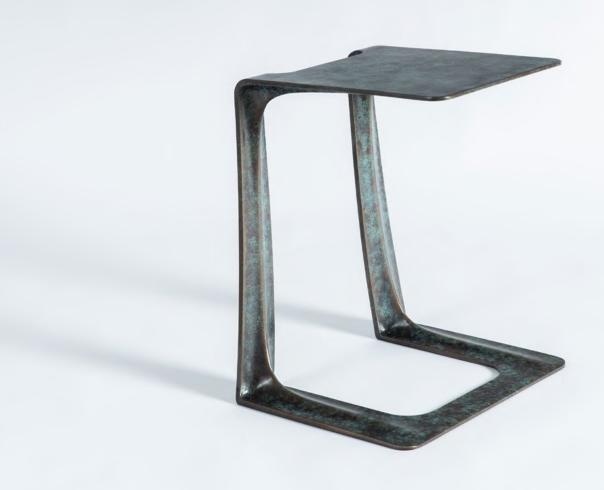

# **Garrison** | 134-140

The most recent addition to the Garrison Series is a Green/Black patina variant of the initial award-winning design conceived in early 2015. The Garrison is a sculptural casting intended for use as a stool or side table, derived from state-of-the-art digital design and fabrication technology.

Honouring central-eastern Canada's manufacturing heritage, the Garrison was cast in sand- the same process used to produce machine parts for heavy industry. The sand-casting process produces faintly perceptible irregularities that enhance the Garrison's tactile appeal.

### **Dimensions**

• 16" W x 14" D x 18" H

#### **Materials & Finishes**

· Cast Bronze with Green/Black Patina and Wax Finish \*Contact us for detailed material information.