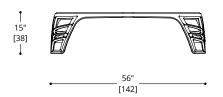

# ATELIER PURCELL

## GOSSAMER COFFE TABLE









## ATELIER PURCELL

### GOSSAMER COFFEE TABLE

### **LEGS**

Cast Natural Matt Bronze Cast Light Patina Bronze Cast Dark Patina Bronze

#### TOP

Nero Marquina Carrara

CONTACT AP FOR OTHER STONE OPTIONS.





NOTES:

PLEASE CONFIRM DETAILS OF THIS TEAR SHEET WITH YOUR LOCAL SALES ASSOCIATE.

Purcell Design reserves the right to make technological and aesthetic improvements to its models, including changes to the sizes and materials, without notice. The technical drawings do not define the details of the product. The measurements shown are indicative and may undergo changes. In particular, the dimensions relevant to the padded parts are subject to usage tolerances over time caused by the normal adjustment of the padding. For specific information, please contact us directly or the deale