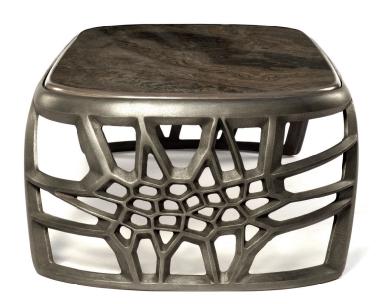

## GOSSAMER COFFE TABLE

### GOSSAMER COFFEE TABLE

### **LEGS**

Cast Natural Matt Bronze Cast Light Patina Bronze Cast Dark Patina Bronze

#### TOP

Nero Marquina Carrara

CONTACT AP FOR OTHER STONE OPTIONS.

NOTES:

PLEASE CONFIRM DETAILS OF THIS TEAR SHEET WITH YOUR LOCAL SALES ASSOCIATE.

Purcell Design reserves the right to make technological and aesthetic improvements to its models, including changes to the sizes and materials, without notice. The technical drawings do not define the details of the product. The measurements shown are indicative and may undergo changes. In particular, the dimensions relevant to the padded parts are subject to usage tolerances over time caused by the normal adjustment of the padding. For specific information, please contact us directly or the dealer closest to you.