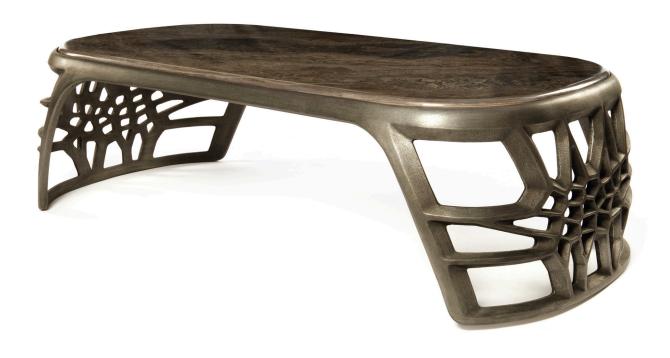

## GOSSAMER COFFE TABLE

### GOSSAMER COFFEE TABLE

### **LEGS**

Cast Natural Matt Bronze Cast Light Patina Bronze Cast Dark Patina Bronze

#### TOP

Nero Marquina Carrara

CONTACT AP FOR OTHER STONE OPTIONS.

NOTES:

PLEASE CONFIRM DETAILS OF THIS TEAR SHEET WITH YOUR LOCAL SALES ASSOCIATE.

Purcell Design reserves the right to make technological and aesthetic improvements to its models, including changes to the sizes and materials, without notice. The technical drawings do not define the details of the product. The measurements shown are indicative and may undergo changes. In particular, the dimensions relevant to the padded parts are subject to usage tolerances over time caused by the normal adjustment of the padding. For specific information, please contact us directly or the dealer closest to you.