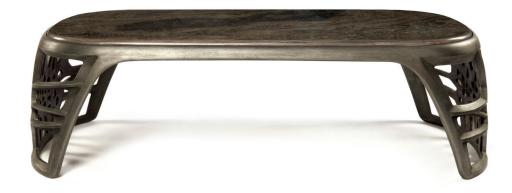

## GOSSAMER COFFE TABLE

### GOSSAMER COFFEE TABLE

### **LEGS**

Cast Natural Matt Bronze Cast Light Patina Bronze Cast Dark Patina Bronze

#### TOP

Nero Marquina Carrara

CONTACT AP FOR OTHER STONE OPTIONS.

NOTES:

PLEASE CONFIRM DETAILS OF THIS TEAR SHEET WITH YOUR LOCAL SALES ASSOCIATE.

Purcell Design reserves the right to make technological and aesthetic improvements to its models, including changes to the sizes and materials, without notice. The technical drawings do not define the details of the product. The measurements shown are indicative and may undergo changes. In particular, the dimensions relevant to the padded parts are subject to usage tolerances over time caused by the normal adjustment of the padding. For specific information, please contact us directly or the dealer closest to you.