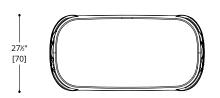

# ATELIER PURCELL

## GOSSAMER COFFE TABLE









## ATELIER PURCELL

### GOSSAMER COFFEE TABLE

### **LEGS**

Cast Natural Matt Bronze Cast Light Patina Bronze Cast Dark Patina Bronze

#### TOP

Nero Marquina Carrara

CONTACT AP FOR OTHER STONE OPTIONS.





NOTES:

PLEASE CONFIRM DETAILS OF THIS TEAR SHEET WITH YOUR LOCAL SALES ASSOCIATE.

Purcell Design reserves the right to make technological and aesthetic improvements to its models, including changes to the sizes and materials, without notice. The technical drawings do not define the details of the product. The measurements shown are indicative and may undergo changes. In particular, the dimensions relevant to the padded parts are subject to usage tolerances over time caused by the normal adjustment of the padding. For specific information, please contact us directly or the dea