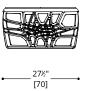

# ATELIER PURCELL

## GOSSAMER COFFE TABLE









## ATELIER PURCELL

### GOSSAMER COFFEE TABLE

### **LEGS**

Cast Natural Matt Bronze Cast Light Patina Bronze Cast Dark Patina Bronze

#### TOP

Nero Marquina Carrara

CONTACT AP FOR OTHER STONE OPTIONS.





NOTES:

PLEASE CONFIRM DETAILS OF THIS TEAR SHEET WITH YOUR LOCAL SALES ASSOCIATE.

Purcell Design reserves the right to make technological and aesthetic improvements to its models, including changes to the sizes and materials, without notice. The technical drawings do not define the details of the product. The measurements shown are indicative and may undergo changes. In particular, the dimensions relevant to the padded parts are subject to usage tolerances over time caused by the normal adjustment of the padding. For specific information, please contact us directly or the dealer