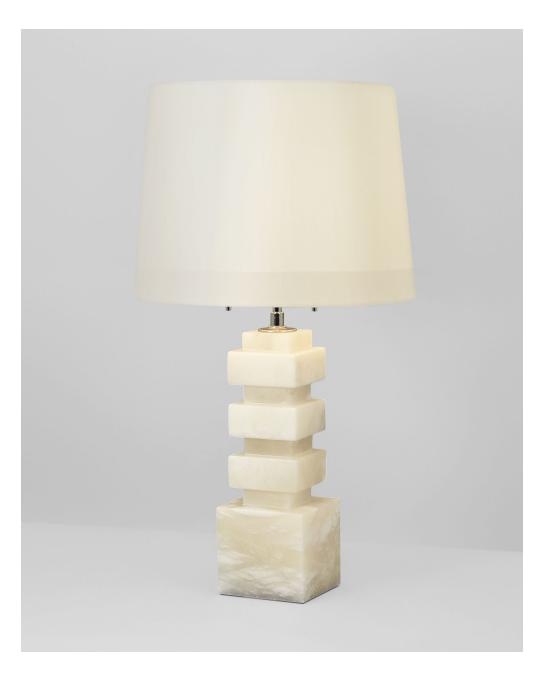

# HAMMOND TABLE LAMP

ALABASTER WITH POLISHED NICKEL ACCENTS AND WHITE SILK PONGEE SHADE

© 2000-2025 FUSE LIGHTING. ALL RIGHTS RESERVED.

### HAMMOND TABLE LAMP

## ALABASTER

HEIGHT: 25" (63.5 CM) BASE: 14 <sup>1</sup>/<sub>2</sub>" H X 5"W X 5"D (36.8H X 12.7 W X 12.7D) CM

SHADE: 11"H X 15"DIA. (27.9CM H X 38.1 CM DIA)

WIRING: 2 MEDIUM-BASE SOCKETS WITH PULL CHAINS PLUS IN-LINE HI/LO SWITCH, 60 WATT MAX. EACH

CORD LENGTH: 96" PROVIDED. PLEASE SPECIFY AT TIME OF PURCHASE FOR ADDITIONAL LENGTH (UPCHARGE)

NOTE:

ALABASTER IS CARVED FROM A SOLID BLOCK OF STONE AND WILL VARY IN COLOR AND VEINING.