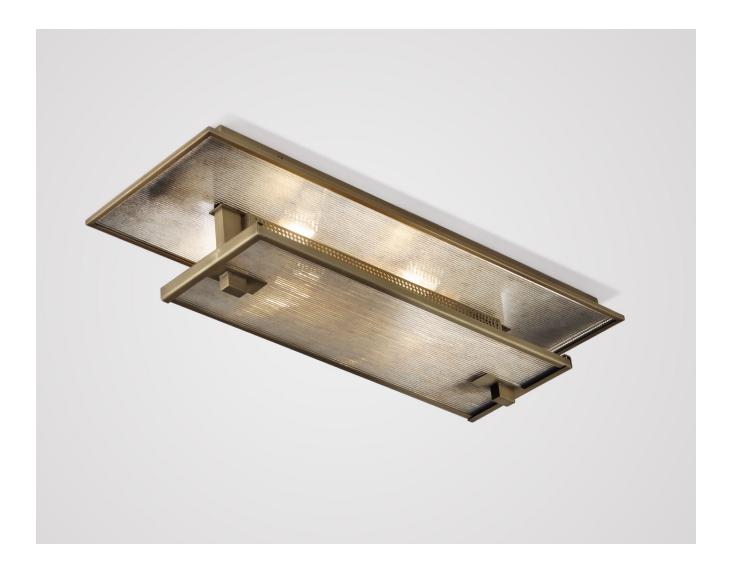

## HARRINGTON CEILING MOUNT

LIGHT ANTIQUE BRASS WITH ANTIQUED RIBBED MIRROR

© 2000-2025 FUSE LIGHTING. ALL RIGHTS RESERVED.

### HARRINGTON CEILING MOUNT

#### 8049

HEIGHT: 4 1/2" (11.4 CM)

(60.9 CM)

WIDTH: 24"

DEPTH: 8" (20.3 CM)

WEIGHT: APPROX. 10 LBS.
CEILING CANOPY: 24"W X 8"D

(60.9 CM W X 20.3 CM D)

WIRING: 2 MEDIUM-BASE SOCKETS, 60