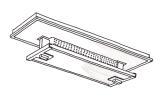

### HARRINGTON SQUARE CEILING MOUNT 16 IN

#### 8049C

HEIGHT: 4 1/2 "

(11.4 CM)

WIDTH: 16"

(40.6 CM)

DEPTH: 16"

(40.6 CM)

CEILING CANOPY: 16"W X 16"D (40.6CM W X 40.6 CM D)

#### **RECOMMENDED SHIELD**

ANTIQUED RIBBED MIRROR

CEILING MOUNT **8049** 

SCONCE 1049

SLIM SCONCE 1049B

SQUARE CEILING MOUNT 24 IN **8049B** 

fuselighting.com

© COPYRIGHT FUSE LIGHTING. ALL RIGHTS RESERVED.