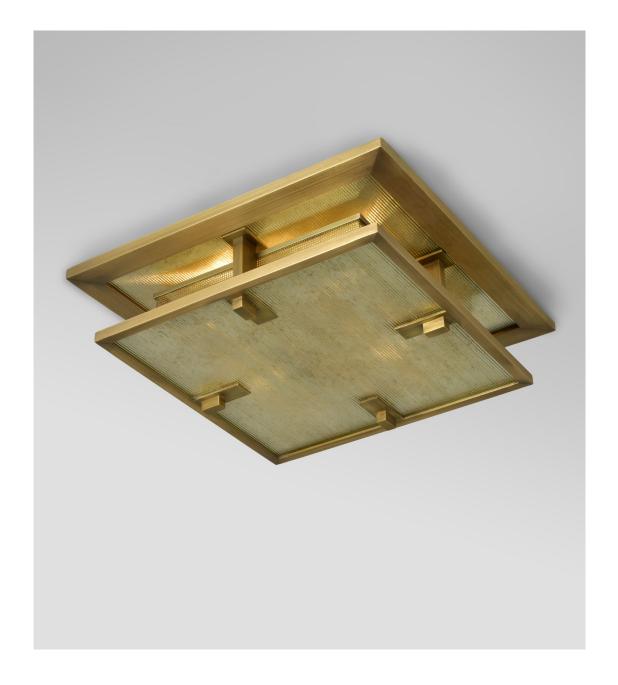

## HARRINGTON SQUARE CEILING MOUNT 16 IN

LIGHT ANTIQUE BRASS WITH ANTIQUED RIBBED MIRROR

© 2000-2025 FUSE LIGHTING. ALL RIGHTS RESERVED.

### HARRINGTON SQUARE CEILING MOUNT 16 IN

#### 8049C

HEIGHT: 4 1/2 "

(11.4 CM)

WIDTH: 16"

(40.6 CM)

DEPTH: 16"

(40.6 CM)

CEILING CANOPY: 16"W X 16"D (40.6CM W X 40.6 CM D)

#### **METAL FINISHES**

BRUSHED BRASS
LIGHT ANTIQUE BRASS
DARK ANTIQUE BRASS
BURNISHED BRASS
POLISHED NICKEL
SATIN NICKEL
OIL RUBBED BRONZE

GLOSS WHITE POWDER COAT MATTE BLACK POWDER COAT

PATINATED STEEL

#### **BACKPLATE OPTIONS**

ANTIQUED MIRROR
ANTIQUED RIBBED MIRROR
GRAPHITE MIRROR
CLOUDY GREY MIRROR
SPECKLED MIRROR