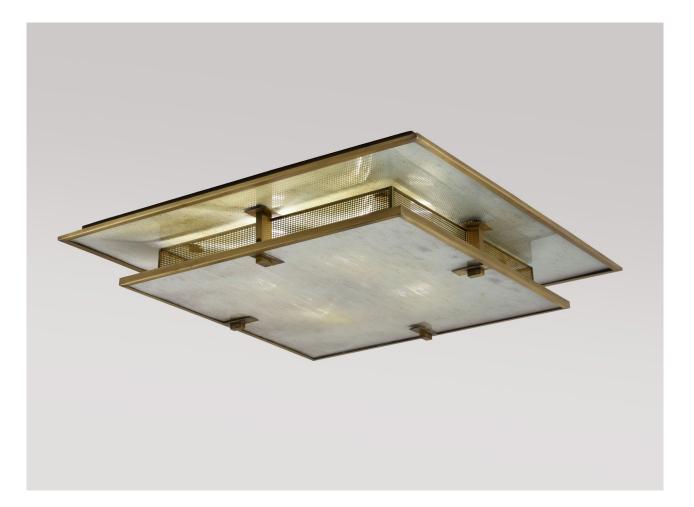

# HARRINGTON SQUARE CEILING MOUNT 24 IN

LIGHT ANTIQUE BRASS WITH ANTIQUED RIBBED MIRROR

© 2000-2025 FUSE LIGHTING. ALL RIGHTS RESERVED.

## HARRINGTON SQUARE CEILING MOUNT 24 IN

### 80498

| HEIGHT: 4 1/2 " | (11.4 CM) |
|-----------------|-----------|
| WIDTH: 24"      | (60.9 CM) |
| DEPTH: 24"      | (60.9 CM) |

CEILING CANOPY: 24"W X 24"D (60.9 CM W X 60.9 CM D)

WIRING: 4 MEDIUM-BASE SOCKETS, 60 WATT MAX.