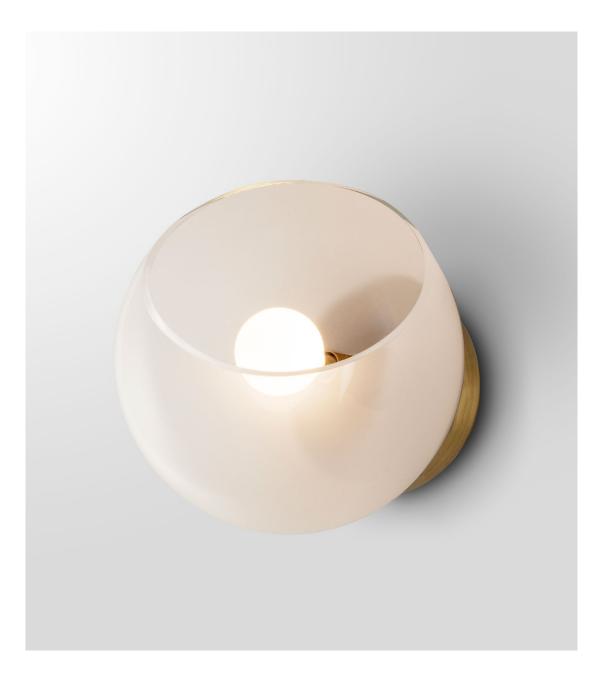

BRUSHED BRASS WITH OPAL GLASS

© 2000-2025 FUSE LIGHTING. ALL RIGHTS RESERVED.

# HICKS SCONCE

## 9098

 DIA: 8 1/2" APPROX.
 (21.6 CM)

 PROJECTION: 11 1/2"
 (28.5 CM)

 BACKPLATE: 4 1/2
 (11.5 CM)

 WIRING: 1 CANDELABRA BASE
 SOCKET, 60-WATT MAX.

 RECOMMENDED BULB: CLEAR T7
 25 W