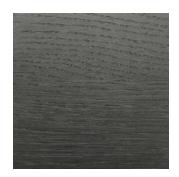

## MATERIALS + FINISHES Wood Table Top Options:

- Black Walnut | Oil
- Maple | Oxidized with Lacquer
- White Oak | Intense Black Oil
- White Oak | Oil

#### **Wood Table Top Options**

Black Walnut | Oil

Maple | Oxidized with Lacquer

White Oak | Intense Black Oil

White Oak | Oil