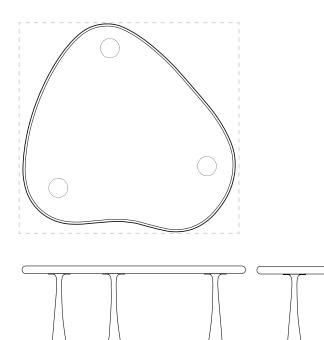

Up to 70" W x 70" D x 29 1/2" H

#### **Lead Time**

16-18 weeks

Use your mobile device to scan the QR code to go to our mobile site.
Once there, activate the AR Experience by tapping "Augmented Reality."

\*Available on iOS devices

SEATING DIAGRAM Jupiter Collection