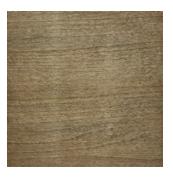

## MATERIALS + FINISHES Wood Table Top Options:

- Black Walnut | Oil
- Maple | Oxidized with Lacquer
- White Oak | Intense Black Oil
- White Oak | Oil

#### **Wood Table Top Options**

Black Walnut | Oil

Maple | Oxidized with Lacquer

White Oak | Intense Black Oil

White Oak | Oil