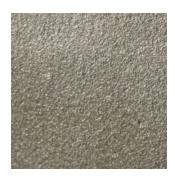

#### **Leg Finish Options:**

- Cast Aluminum | Mirror Polished
- Cast Aluminum | Satin
- Cast Aluminum | Satin Black
- Cast Bronze | Mirror Polished
- Cast Bronze | Peened
- Cast Bronze | Satin
- Cast Iron | Peened
- Cast Iron | Peened Nordy Bronze

#### **Leg Finish Options**

Cast Aluminum | Mirror Polished

Cast Aluminum | Satin

Cast Aluminum | Satin Black

Cast Bronze | Mirror Polished

Cast Bronze | Peened

Cast Bronze | Satin

Cast Iron | Peened

Cast Iron | Peened Nordy Bronze

<sup>\*</sup>Please note that colors may vary between production runs.