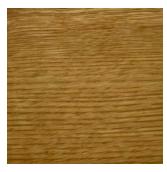

## MATERIALS + FINISHES Wood Table Top Options:

- Black Walnut | Oil
- Maple | Oxidized with Lacquer
- White Oak | Intense Black Oil
- White Oak | Oil

#### **Wood Table Top Options**

Black Walnut | Oil

Maple | Oxidized with Lacquer

White Oak | Intense Black Oil

White Oak | Oil