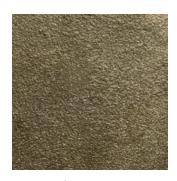

#### **Leg Finish Options:**

- Cast Aluminum | Mirror Polished
- Cast Aluminum | Satin
- Cast Aluminum | Satin Black
- Cast Bronze | Mirror Polished
- Cast Bronze | Peened
- Cast Bronze | Satin
- Cast Iron | Peened
- Cast Iron | Peened Nordy Bronze

#### **Leg Finish Options**

Cast Aluminum | Mirror Polished

Cast Aluminum | Satin

Cast Aluminum | Satin Black

Cast Bronze | Mirror Polished

Cast Bronze | Peened

Cast Bronze | Satin

Cast Iron | Peened

Cast Iron | Peened Nordy Bronze

<sup>\*</sup>Please note that colors may vary between production runs.