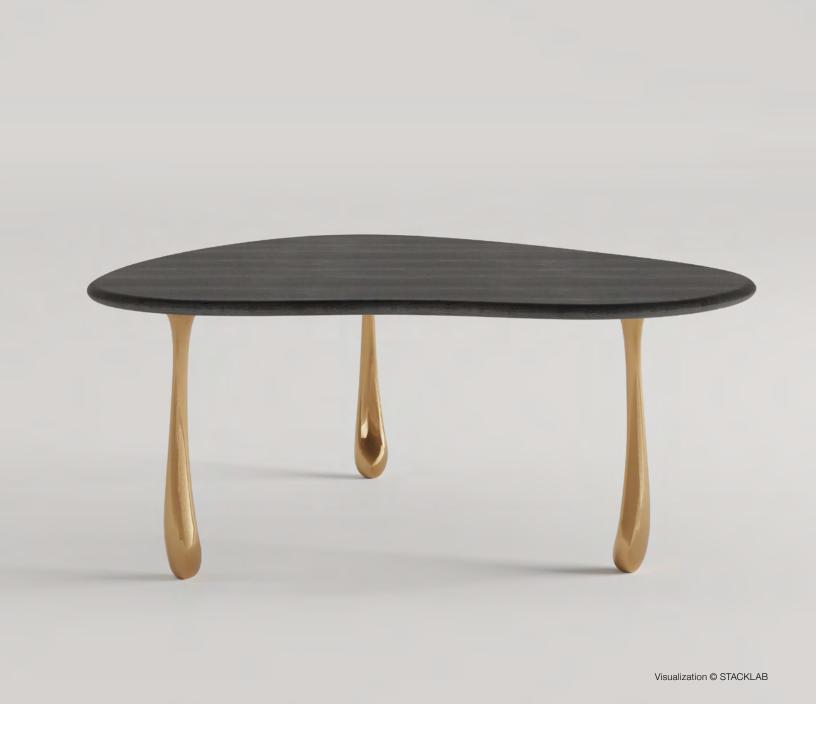

# Jupiter Collection | Dinette

SPECS Jupiter Collection

### Jupiter Collection | Dinette

The Jupiter dinette pairs STACKLAB's signature solid metal Jupiter castings with an organic, solid joined-hardwood or custom solid stone tabletop.

Honoring central-eastern Canada's manufacturing heritage, the Jupiter legs, available in iron, aluminum and bronze, are cast in sand – the same process used to produce machine parts for heavy industry. The sand-casting process produces faintly perceptible irregularities that enhance the leg's tactile appeal.

Up to 70" W x 70" D x 29 1/2" H