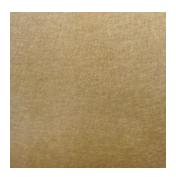

## MATERIALS + FINISHES Wood Table Top Options:

- Black Walnut | Oil
- Maple | Oxidized with Lacquer
- White Oak | Intense Black Oil
- White Oak | Oil

#### **Wood Table Top Options**

Black Walnut | Oil

Maple | Oxidized with Lacquer

White Oak | Intense Black Oil

White Oak | Oil