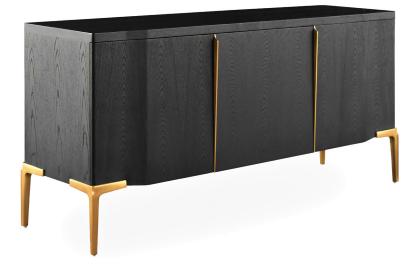

#### LEGS & HANDLES

Standard Metal: Brushed Brass (SMBB33), Brushed Stainless Steel (SMBS35).

Hand Patinated Metal: Hand Patinated Light Bronze (HPLB36), Hand Patinated Dark Bronze (HPDB37).

#### CARCASS

Laquer Standard Wood Premium Wood High Build Polished

CARCASS DIMENSIONS

72" W x 20" L x 24" H