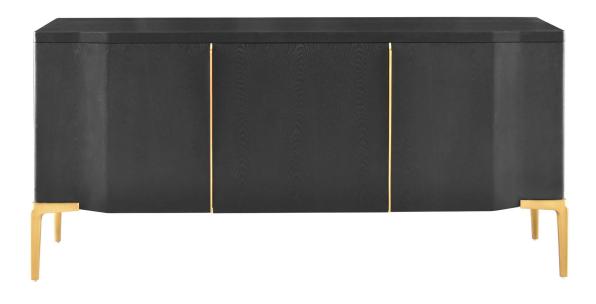

#### LEGS & HANDLES

Standard Metal: Brushed Brass (SMBB33), Brushed Stainless Steel (SMBS35).

Hand Patinated Metal: Hand Patinated Light Bronze (HPLB36), Hand Patinated Dark Bronze (HPDB37).

#### CARCASS

Laquer Standard Wood Premium Wood High Build Polished

CARCASS DIMENSIONS

72" W x 20" L x 24" H