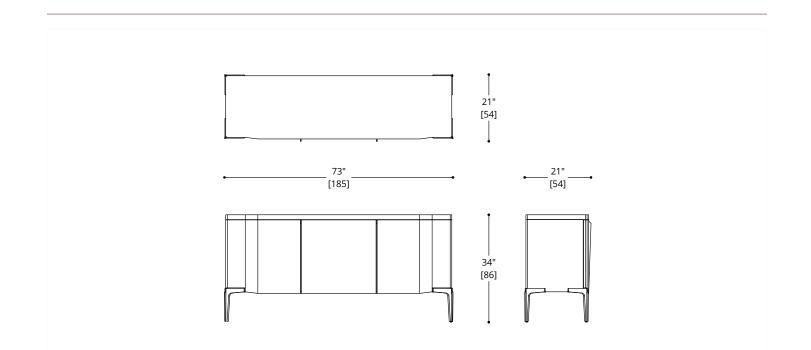

#### CARCASS

Laquer Standard Wood Premium Wood High Build Polished

CARCASS DIMENSIONS

72" W x 20" L x 24" H