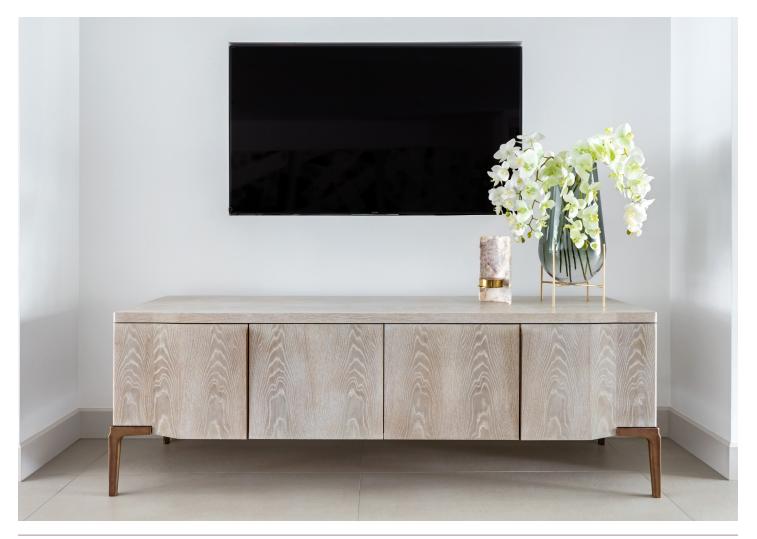

# ATELIER PURCELL

### KHEPERA CONSOLE COLLECTION





## ATELIER PURCELL



(SMBB33), Brushed Stainless Steel (SMBS35).

Hand Patinated Metal: Hand Patinated Light Bronze (HPLB36), Hand Patinated Dark Bronze (HPDB37).

#### CARCASS

Laquer Standard Wood Premium Wood High Build Polished

CARCASS DIMENSIONS

83.5" W x 22" L x 18.5" H 83.5″ W x 22″ L x 24″ H 96" W x 22" L x 18.5" H



#### NOTES: PLEASE CONFIRM DETAILS OF THIS TEAR SHEET WITH YOUR LOCAL SALES ASSOCIATE.

Purcell Design reserves the right to make technological and aesthetic improvements to its models, including changes to the sizes and materials, without notice. The technical drawings do not define the details of the product. The measurements shown are indicative and may undergo changes. In particular, the dimensions relevant to the padded parts are subject to usage tolerance