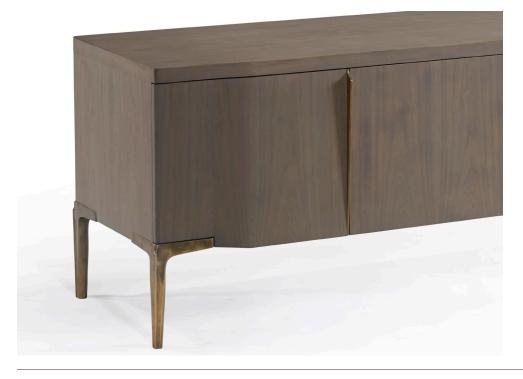

## ATELIER PURCELL

(SMBB33), Brushed Stainless Steel (SMBS35).

Hand Patinated Metal: Hand Patinated Light Bronze (HPLB36), Hand Patinated Dark Bronze (HPDB37).