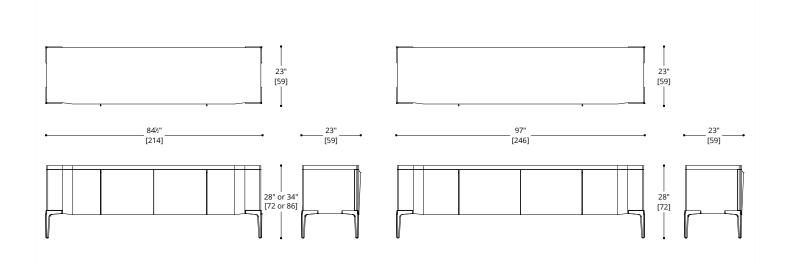

#### CARCASS

Laquer Standard Wood Premium Wood High Build Polished

CARCASS DIMENSIONS

83.5" W x 22" L x 18.5" H 83.5″ W x 22″ L x 24″ H 96" W x 22" L x 18.5" H