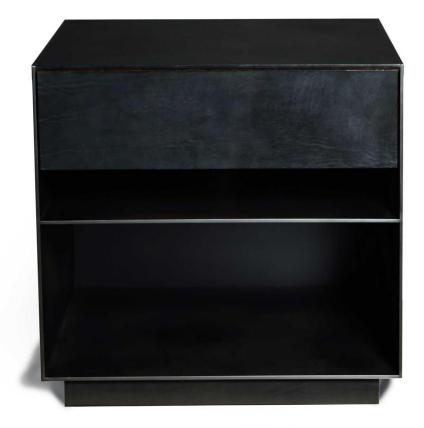

## LEATHER TOPPED NIGHTSTAND

Shown in blackened steel

DENNIS MILLER NEW YORK

## Leather Topped Nightstand

Leather Topped Blackened Steel Nightstand

- Black Saddle Leather drawer face meets top with mitered edge.
- Leather lined drawer with charging outlet.
- Steel shelf below drawer.
- Steel back panel with hole for cord access to shelf.
- On 2" steel plinth base.