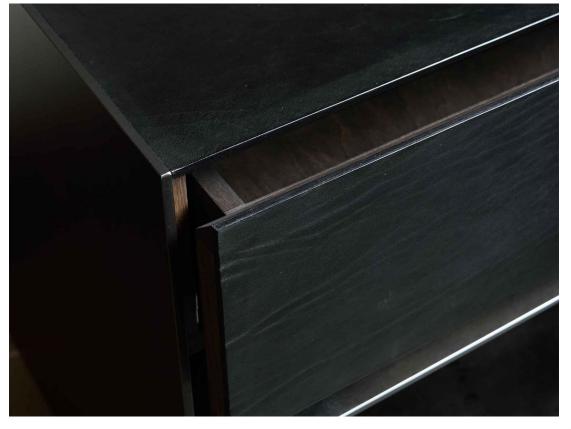

## Leather Topped Nightstand

Leather Topped Blackened Steel Nightstand

- Black Saddle Leather drawer face meets top with mitered edge.
- Leather lined drawer with charging outlet.
- Steel shelf below drawer.
- Steel back panel with hole for cord access to shelf.
- On 2" steel plinth base.