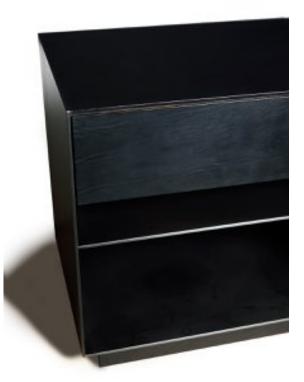

## Leather Topped Nightstand

Leather Topped Blackened Steel Nightstand

- Black Saddle Leather drawer face meets top with mitered edge.
- Leather lined drawer with charging outlet.
- Steel shelf below drawer.
- Steel back panel with hole for cord access to shelf.
- On 2" steel plinth base.