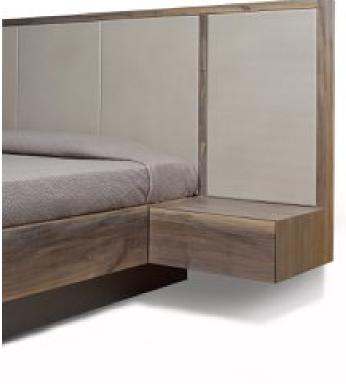

LEDGE BED

Shown in Oxidized Maple

DENNIS MILLER NEW YORK

Ledge Bed

Oxidized Maple with light ambrosia figure.

- Padded leather headboard panels
- Bed rests on 6" tall recessed pedestal base clad in steel
- Attached nightstands with mitered edges, have a touch to open/soft-close glide system. Shown lined with an orange leather. Charging outlet in drawers.
- Built in reading lights turn on automatically when opened by touch latch.
- LED strip light built into back of headboard as a wall wash light.
- \* All TVM pieces are made to order, so custom configurations and sizing are encouraged. We work with maple, walnut and oak.