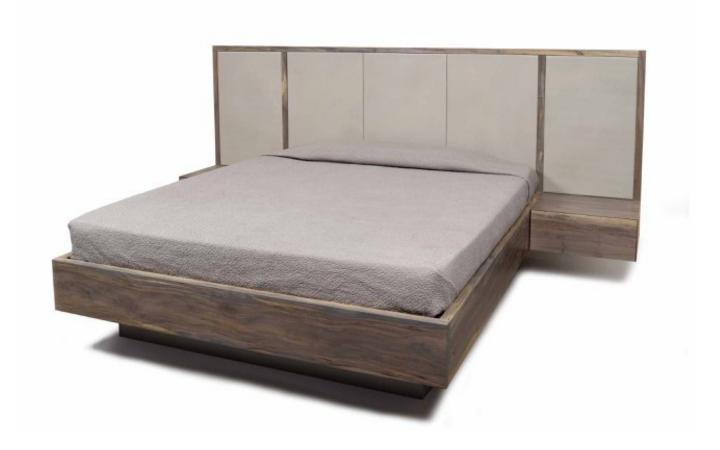

LEDGE BED

Shown in Oxidized Maple

DENNIS MILLER NEW YORK

Ledge Bed

Oxidized Maple with light ambrosia figure.

- Padded leather headboard panels
- Bed rests on 6" tall recessed pedestal base clad in steel
- Attached nightstands with mitered edges, have a touch to open/soft-close glide system. Shown lined with an orange leather. Charging outlet in drawers.
- Built in reading lights turn on automatically when opened by touch latch.
- LED strip light built into back of headboard as a wall wash light.
- \* All TVM pieces are made to order, so custom configurations and sizing are encouraged. We work with maple, walnut and oak.