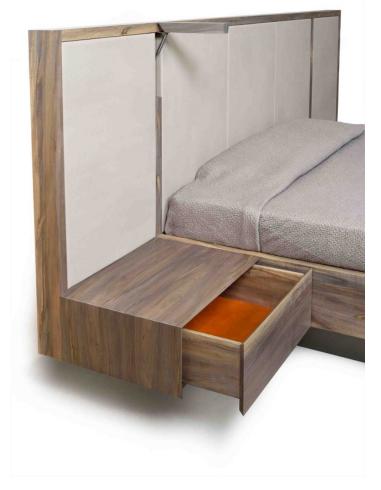

LEDGE BED

Shown in Oxidized Maple

DENNIS MILLER NEW YORK

Ledge Bed

Oxidized Maple with light ambrosia figure.

- Padded leather headboard panels
- Bed rests on 6" tall recessed pedestal base clad in steel
- Attached nightstands with mitered edges, have a touch to open/soft-close glide system. Shown lined with an orange leather. Charging outlet in drawers.
- Built in reading lights turn on automatically when opened by touch latch.
- LED strip light built into back of headboard as a wall wash light.
- \* All TVM pieces are made to order, so custom configurations and sizing are encouraged. We work with maple, walnut and oak.