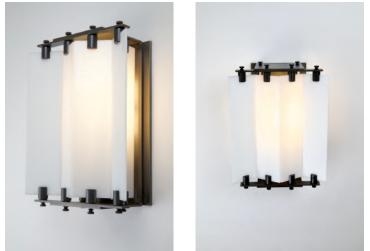

#### SATIN BRASS WITH WHITE GLASS

SATIN BRASS WITH GRAY GLASS

SATIN BRASS WITH BRONZE GLASS