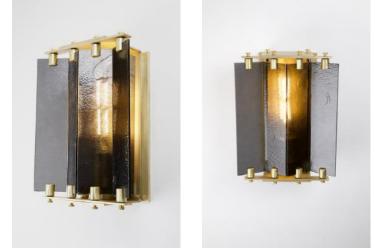

### BLACKENED BRASS WITH WHITE GLASS

BLACKENED BRASS WITH GRAY GLASS

#### BLACKENED BRASS WITH BRONZE GLASS