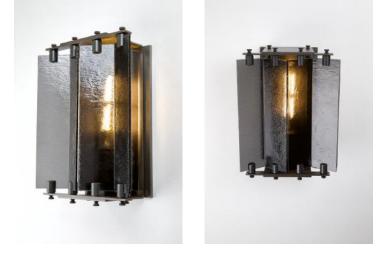

### BLACKENED BRASS WITH WHITE GLASS

BLACKENED BRASS WITH GRAY GLASS

#### BLACKENED BRASS WITH BRONZE GLASS