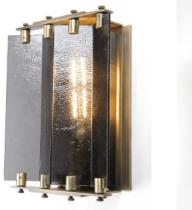

# J•LISTONDESIGN



## LOUVER WALL SCONCE

BRASS AND STAINED GLASS (SHOWN IN ANTIQUE BRASS WITH BRONZE GLASS) 8.5X10.5X4.25" 120V WITH 8W(60 WATT) LED TUBULAR BULB CUSTOM SIZES AND FINISHES AVAILABLE UPON REQUEST

452 DU BOIS STREET, SAN RAFAEL CA 94901 Phone: 510 305 3139 E: JOHN@JLISTONDESIGN.COM JLISTONDESIGN.COM

#### SATIN BRASS WITH WHITE GLASS



SATIN BRASS WITH GRAY GLASS



SATIN BRASS WITH BRONZE GLASS





### BLACKENED BRASS WITH WHITE GLASS



BLACKENED BRASS WITH GRAY GLASS



#### BLACKENED BRASS WITH BRONZE GLASS



### ANTIQUE BRASS WITH WHITE GLASS



ANTIQUE BRASS WITH GRAY GLASS





## ANTIQUE BRASS WITH BRONZE GLASS