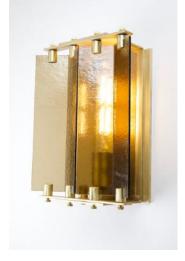

# J•LISTONDESIGN



## LOUVER WALL SCONCE

BRASS AND STAINED GLASS (SHOWN IN ANTIQUE BRASS WITH BRONZE GLASS) 8.5X10.5X4.25" 120V WITH 8W(60 WATT) LED TUBULAR BULB CUSTOM SIZES AND FINISHES AVAILABLE UPON REQUEST

452 DU BOIS STREET, SAN RAFAEL CA 94901 Phone: 510 305 3139 E: JOHN@JLISTONDESIGN.COM JLISTONDESIGN.COM

#### SATIN BRASS WITH WHITE GLASS



SATIN BRASS WITH GRAY GLASS



SATIN BRASS WITH BRONZE GLASS





### BLACKENED BRASS WITH WHITE GLASS



BLACKENED BRASS WITH GRAY GLASS



#### BLACKENED BRASS WITH BRONZE GLASS



### ANTIQUE BRASS WITH WHITE GLASS



ANTIQUE BRASS WITH GRAY GLASS





## ANTIQUE BRASS WITH BRONZE GLASS