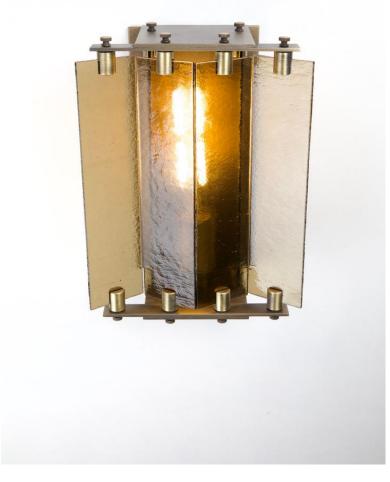

## LOUVER WALL SCONCE

BRASS AND STAINED GLASS (SHOWN IN ANTIQUE BRASS WITH BRONZE GLASS) 8.5X10.5X4.25" 120V WITH 8W(60 WATT) LED TUBULAR BULB CUSTOM SIZES AND FINISHES AVAILABLE UPON REQUEST

452 DU BOIS STREET, SAN RAFAEL CA 94901 Phone: 510 305 3139 E: JOHN@JLISTONDESIGN.COM JLISTONDESIGN.COM

## ANTIQUE BRASS WITH BRONZE GLASS