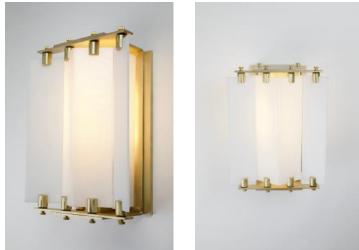

#### SATIN BRASS WITH WHITE GLASS

SATIN BRASS WITH GRAY GLASS

SATIN BRASS WITH BRONZE GLASS