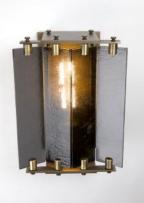

# J•LISTONDESIGN



## LOUVER WALL SCONCE

BRASS AND STAINED GLASS (SHOWN IN ANTIQUE BRASS WITH BRONZE GLASS) 8.5X10.5X4.25" 120V WITH 8W(60 WATT) LED TUBULAR BULB CUSTOM SIZES AND FINISHES AVAILABLE UPON REQUEST

452 DU BOIS STREET, SAN RAFAEL CA 94901 Phone: 510 305 3139 E: JOHN@JLISTONDESIGN.COM JLISTONDESIGN.COM

#### SATIN BRASS WITH WHITE GLASS



SATIN BRASS WITH GRAY GLASS



SATIN BRASS WITH BRONZE GLASS





### BLACKENED BRASS WITH WHITE GLASS



BLACKENED BRASS WITH GRAY GLASS



#### BLACKENED BRASS WITH BRONZE GLASS



### ANTIQUE BRASS WITH WHITE GLASS



ANTIQUE BRASS WITH GRAY GLASS





## ANTIQUE BRASS WITH BRONZE GLASS