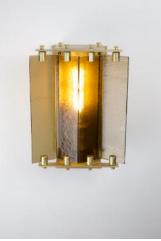

## LOUVER WALL SCONCE

BRASS AND STAINED GLASS (SHOWN IN ANTIQUE BRASS WITH BRONZE GLASS) 8.5X10.5X4.25" 120V WITH 8W(60 WATT) LED TUBULAR BULB CUSTOM SIZES AND FINISHES AVAILABLE UPON REQUEST

452 DU BOIS STREET, SAN RAFAEL CA 94901 Phone: 510 305 3139 E: JOHN@JLISTONDESIGN.COM JLISTONDESIGN.COM

## ANTIQUE BRASS WITH BRONZE GLASS