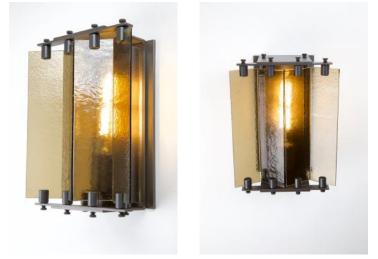

### ANTIQUE BRASS WITH WHITE GLASS

ANTIQUE BRASS WITH GRAY GLASS

## ANTIQUE BRASS WITH BRONZE GLASS