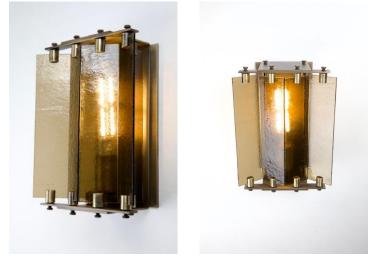

# J•LISTONDESIGN



## LOUVER WALL SCONCE

BRASS AND STAINED GLASS (SHOWN IN ANTIQUE BRASS WITH BRONZE GLASS) 8.5X10.5X4.25" 120V WITH 8W(60 WATT) LED TUBULAR BULB CUSTOM SIZES AND FINISHES AVAILABLE UPON REQUEST

452 DU BOIS STREET, SAN RAFAEL CA 94901 Phone: 510 305 3139 E: JOHN@JLISTONDESIGN.COM JLISTONDESIGN.COM

#### SATIN BRASS WITH WHITE GLASS



SATIN BRASS WITH GRAY GLASS



SATIN BRASS WITH BRONZE GLASS





### BLACKENED BRASS WITH WHITE GLASS



BLACKENED BRASS WITH GRAY GLASS



#### BLACKENED BRASS WITH BRONZE GLASS



### ANTIQUE BRASS WITH WHITE GLASS



ANTIQUE BRASS WITH GRAY GLASS





## ANTIQUE BRASS WITH BRONZE GLASS