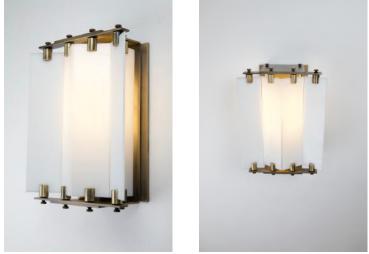

## LOUVER WALL SCONCE

BRASS AND STAINED GLASS (SHOWN IN ANTIQUE BRASS WITH BRONZE GLASS) 8.5X10.5X4.25" 120V WITH 8W(60 WATT) LED TUBULAR BULB CUSTOM SIZES AND FINISHES AVAILABLE UPON REQUEST

452 DU BOIS STREET, SAN RAFAEL CA 94901 Phone: 510 305 3139 E: JOHN@JLISTONDESIGN.COM JLISTONDESIGN.COM

### ANTIQUE BRASS WITH WHITE GLASS

ANTIQUE BRASS WITH GRAY GLASS