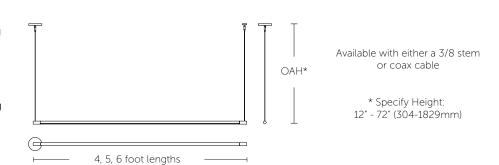

### NOTES

- All Fixtures are Universal 120-277V
- 3000K color temperature is available
- UL listed (or equivalent) for damp locations
- Uplight or downlight orientation
- Specify Height: 12" 72" (304-1828mm)
- Canopy: 4½" dia x 1/2" (114 x 13mm) + 2" Medallions (51mm)
- Custom & longer lengths can be designed upon request.

# Lucia Pendant

Introducing the Lucia Pendant-a minimal, slender profile crafted in architectural bronze, extending the Lucia Series' hallmark of refined aesthetics and exceptional functionality. Available in versatile lengths of 4', 5', 6', 8', 10', and 12', this pendant integrates into any interior, delivering a sophisticated blend of style, scale, and performance.