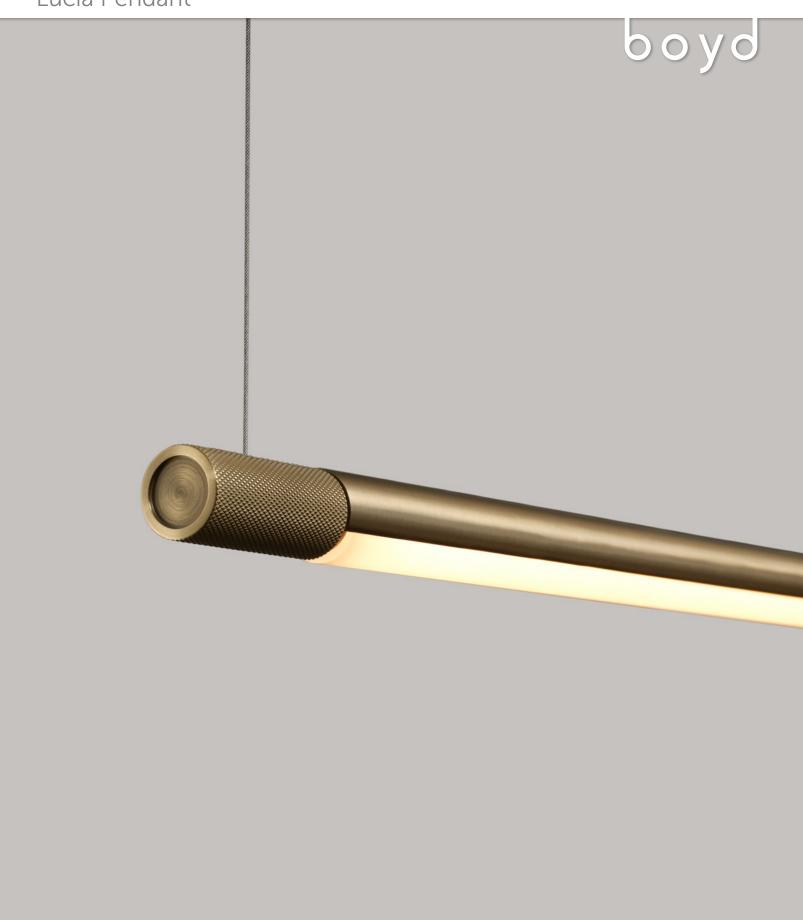

# Lucia Pendant

Introducing the Lucia Pendant-a minimal, slender profile crafted in architectural bronze, extending the Lucia Series' hallmark of refined aesthetics and exceptional functionality. Available in versatile lengths of 4', 5', 6', 8', 10', and 12', this pendant integrates into any interior, delivering a sophisticated blend of style, scale, and performance.

#### MATERIAL

Architectural Bronze

#### FINISHES

Antiqued Bronze, Blackened Bronze, Earthen Bronze, Satin Bronze, Satin Nickel.