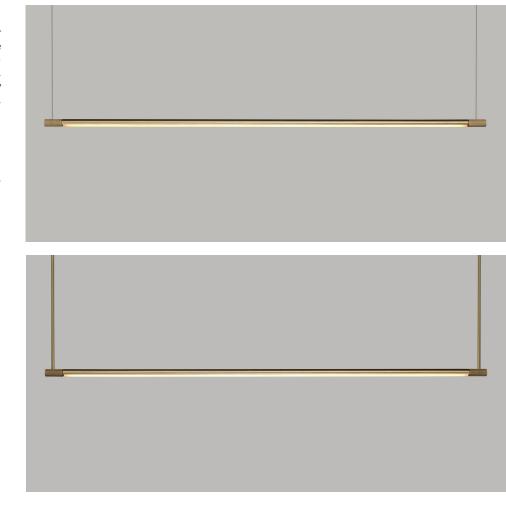

# Lucia Pendant

Introducing the Lucia Pendant-a minimal, slender profile crafted in architectural bronze, extending the Lucia Series' hallmark of refined aesthetics and exceptional functionality. Available in versatile lengths of 4', 5', 6', 8', 10', and 12', this pendant integrates into any interior, delivering a sophisticated blend of style, scale, and performance.

# LAMPING/ DIMENSIONS

#C-10920

Standard 2700K/90+ CRI 18 total watts with ~1650 Fixture Lumens

L 48" x W 1" x H 1" 11 lbs 1219mm x 25mm x 25mm 5 kg

### #C-10921

Standard 2700K/90+ CRI

22 total watts with ~2000 Fixture Lumens L 60" x W 1" x H 1" 13 lbs 1524mm x 25mm x 25mm 5.9 kg

#### #C-10922

Standard 2700K/90+ CRI

25 total watts with ~2300 Fixture Lumens

L 72" x W 1" x H 1" 15 lbs 1829mm x 25mm x 25mm 6.8 kg