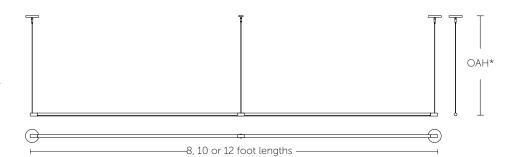

#### #C-10925

Standard 2700K/90+ CRI

36 total watts with ~3300 Fixture Lumens

L 94" x W 1" x H 1" 22 lbs 2388mm x 25mm x 25mm 10 kg

## #C-10926

Standard 2700K/90+ CRI

43 total watts with ~4000 Fixture Lumens L 118" x W 1" x H 1"

26 lbs 2997mm x 25mm x 25mm 11.8 kg

## #C-10926

Standard 2700K/90+ CRI

50 total watts with ~4600 Fixture Lumens

L 142" x W 1" x H 1" 30 lbs 3607mm x 25mm x 25mm 13.6 kg