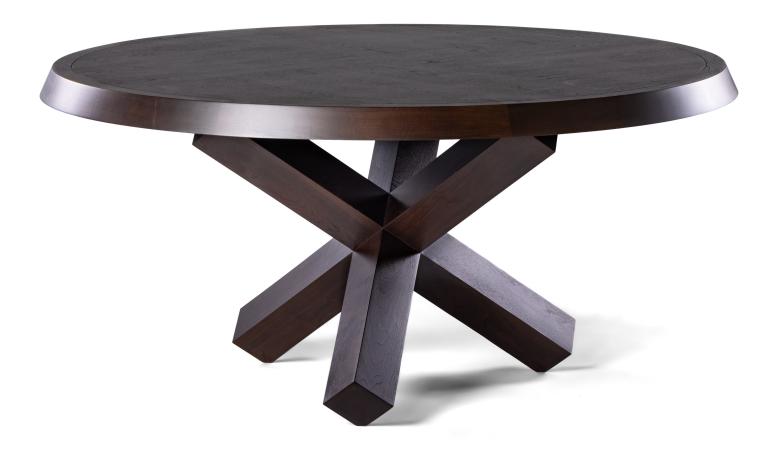

## Design

For the love of playfulness - like a game of jacks. The MC2 and MC3 Tables - in solid wood, lacquer with the option for a wood veneer. The MC2 has an inset top with quartered sketch-face veneer pattern. The MC3 has breadboard ends.

MC2 & MC3

icondesignIIc.com

MC2 MC3

60"W x 60"D x 29"H

96"W x 42"D x 29"H

## Standard Options

Wood dining tables with wood top and base.

Base available in Walnut, Ash, or Lacquer Finishes.

Available as base only.