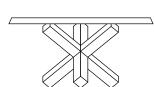

## Design

For the love of playfulness - like a game of jacks. The MC2 and MC3 Tables - in solid wood, lacquer with the option for a wood veneer. The MC2 has an inset top with quartered sketch-face veneer pattern. The MC3 has breadboard ends.

MC2 & MC3

icondesignIIc.com

MC2 MC3

60"W x 60"D x 29"H

96"W x 42"D x 29"H