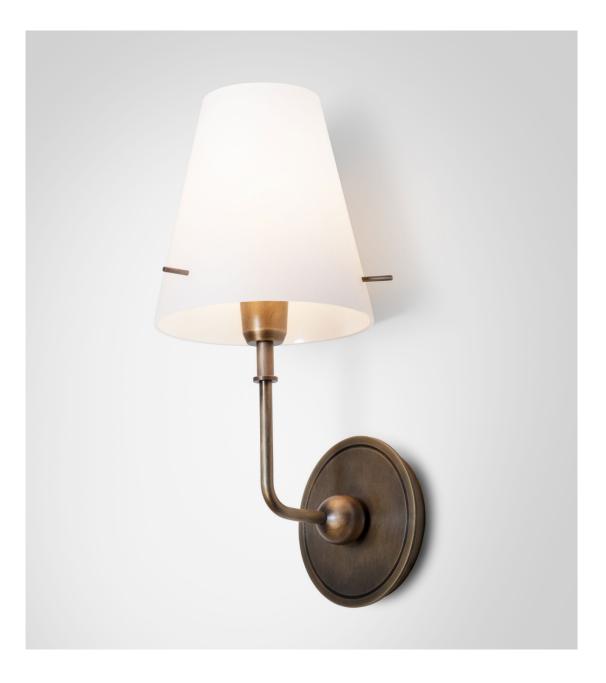

# MARAIS SCONCE

### 1093

| HEIGHT: | 15.5' | ' APROX. | (40 CM) |
|---------|-------|----------|---------|
| SHADE:  | 6" W  | X 7.5" H |         |

(15.2 CM W X 19 CM H)

BACKPLATE: 5" W DIA (12.7 CM)

PROJECTION: 8" (20.3 CM)

BRUSHED BRASS WITH FROSTED WHITE GLASS SHADE

© 2000-2025 FUSE LIGHTING. ALL RIGHTS RESERVED.