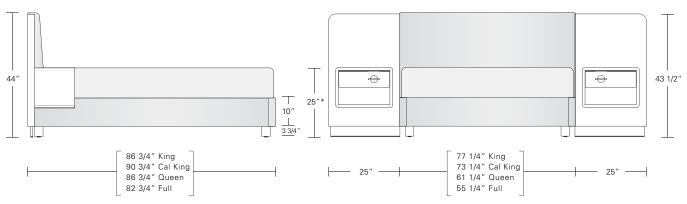

## NAPA BED ENSEMBLE 1 & 2

KING 127W x 87D x 44H

Shown in Desert Oak

The Napa Bed 1 & 2 feature a stand alone fully upholstered bed set on four solid wood round feet. Two wood side panels with floating night tables (attached to the wall) flank each side of the bed. Power hubs inside the cubby or inside the drawer provide power options. Customizations upon request.

Napa Bed Night Cabinet 1 - Linear Tab Pull on top of drawer

DECODIDEION

Napa Bed Night Cabinet 2 - Recessed Tab Pull in drawer face \* 25" table height can be adjusted to mattress height

| DESCRIPTION                                                                                                                              | FINISH OPITONS                                                                                                                                             |                                                                                                                                                                 |
|------------------------------------------------------------------------------------------------------------------------------------------|------------------------------------------------------------------------------------------------------------------------------------------------------------|-----------------------------------------------------------------------------------------------------------------------------------------------------------------|
| Napa E1 & E2:                                                                                                                            | Standard - Natural / Stained:                                                                                                                              | Premium - Cerused / Bleached:                                                                                                                                   |
| Fully upholstered footboard, rails, headboard. Solid wood round feet with levelers.  Napa Side Panels:                                   | Bronze Ash, Burnt Ash, Ebonized Ash, Grey Ash,<br>Medium Mahogany, Oak, Bluff Oak, Grey Oak,                                                               | Bleached Ash, Cerused Grey Ash, Cerused Bronze Ash, Cerused Burnt Ash, Cerused                                                                                  |
| Veneered panel with thick veneer edges and cleats. Napa 1 or 2 with square or radiused corners. Recessed baseboard.  Napa Side Cabinets: | Fumed Oak, Ebonized Oak, Walnut, Medium Walnut, Dark Walnut, Ebonized Walnut, Grey Walnut, Silver Walnut, Terra Walnut, Bronze Walnut. Claro Toned Walnut. | Mahogany, Cerused Dark Mahogany, Bleached Walnut, Cerused Walnut, Cerused Grey Walnut, Cerused Silver Walnut, Cerused Bronze Walnut, Cerused Oak. Bleached Oak. |
| Veneer cabinets with solid wood corners. Drawers                                                                                         | vvailat, olaro ronoa vvailat.                                                                                                                              | Corasea Sak, Bicachica Sak.                                                                                                                                     |