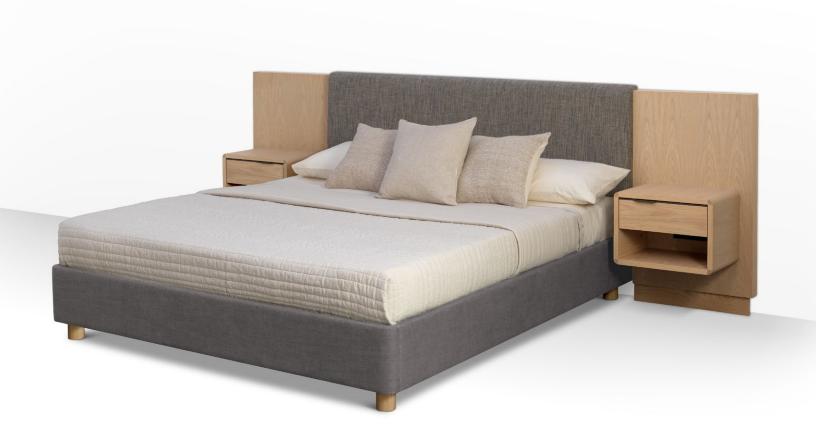

## NAPA BED ENSEMBLE 1 & 2

KING 127W x 87D x 44H

Shown in Desert Oak

The Napa Bed 1 & 2 feature a stand alone fully upholstered bed set on four solid wood round feet. Two wood side panels with floating night tables (attached to the wall) flank each side of the bed. Power hubs inside the cubby or inside the drawer provide power options. Customizations upon request.

Altura Furniture, Inc. 3500 N Mississippi Avenue, Portland, OR 97227 TEL 503 288 2228 FAX 503 288 2555 WEB altura furniture.com

Napa Bed Ensemble 1 - Square Corners on Headboard, Night Cabinet 1

Napa Bed Ensemble 2 - Rounded Corners on Headboard, Night Cabinet 2