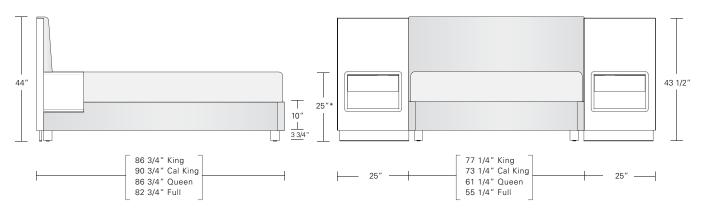

## NAPA BED ENSEMBLE 1 & 2

KING 127W x 87D x 44H

Shown in Desert Oak

The Napa Bed 1 & 2 feature a stand alone fully upholstered bed set on four solid wood round feet. Two wood side panels with floating night tables (attached to the wall) flank each side of the bed. Power hubs inside the cubby or inside the drawer provide power options. Customizations upon request.

Napa Bed Night Cabinet 1 - Linear Tab Pull on top of drawer

DECODIDEION

Napa Bed Night Cabinet 2 - Recessed Tab Pull in drawer face \* 25" table height can be adjusted to mattress height

| DESCRIPTION                                                                                                                              | FINISH OPITONS                                                                                                                                             |                                                                                                                                                                 |
|------------------------------------------------------------------------------------------------------------------------------------------|------------------------------------------------------------------------------------------------------------------------------------------------------------|-----------------------------------------------------------------------------------------------------------------------------------------------------------------|
| Napa E1 & E2:                                                                                                                            | Standard - Natural / Stained:                                                                                                                              | Premium - Cerused / Bleached:                                                                                                                                   |
| Fully upholstered footboard, rails, headboard. Solid wood round feet with levelers.  Napa Side Panels:                                   | Bronze Ash, Burnt Ash, Ebonized Ash, Grey Ash,<br>Medium Mahogany, Oak, Bluff Oak, Grey Oak,                                                               | Bleached Ash, Cerused Grey Ash, Cerused Bronze Ash, Cerused Burnt Ash, Cerused                                                                                  |
| Veneered panel with thick veneer edges and cleats. Napa 1 or 2 with square or radiused corners. Recessed baseboard.  Napa Side Cabinets: | Fumed Oak, Ebonized Oak, Walnut, Medium Walnut, Dark Walnut, Ebonized Walnut, Grey Walnut, Silver Walnut, Terra Walnut, Bronze Walnut. Claro Toned Walnut. | Mahogany, Cerused Dark Mahogany, Bleached Walnut, Cerused Walnut, Cerused Grey Walnut, Cerused Silver Walnut, Cerused Bronze Walnut, Cerused Oak. Bleached Oak. |
| Veneer cabinets with solid wood corners. Drawers                                                                                         | vvailat, olaro ronoa vvailat.                                                                                                                              | Corasea Sak, Bicachica Sak.                                                                                                                                     |