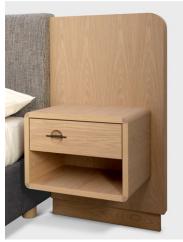

Napa Bed Night Cabinet 1 - Linear Tab Pull on top of drawer

DECODIDEION

Napa Bed Night Cabinet 2 - Recessed Tab Pull in drawer face \* 25" table height can be adjusted to mattress height

| DESCRIPTION                                                                                                                              | FINISH OPITONS                                                                                                                                             |                                                                                                                                                                 |
|------------------------------------------------------------------------------------------------------------------------------------------|------------------------------------------------------------------------------------------------------------------------------------------------------------|-----------------------------------------------------------------------------------------------------------------------------------------------------------------|
| Napa E1 & E2:                                                                                                                            | Standard - Natural / Stained:                                                                                                                              | Premium - Cerused / Bleached:                                                                                                                                   |
| Fully upholstered footboard, rails, headboard. Solid wood round feet with levelers.  Napa Side Panels:                                   | Bronze Ash, Burnt Ash, Ebonized Ash, Grey Ash,<br>Medium Mahogany, Oak, Bluff Oak, Grey Oak,                                                               | Bleached Ash, Cerused Grey Ash, Cerused Bronze Ash, Cerused Burnt Ash, Cerused                                                                                  |
| Veneered panel with thick veneer edges and cleats. Napa 1 or 2 with square or radiused corners. Recessed baseboard.  Napa Side Cabinets: | Fumed Oak, Ebonized Oak, Walnut, Medium Walnut, Dark Walnut, Ebonized Walnut, Grey Walnut, Silver Walnut, Terra Walnut, Bronze Walnut. Claro Toned Walnut. | Mahogany, Cerused Dark Mahogany, Bleached Walnut, Cerused Walnut, Cerused Grey Walnut, Cerused Silver Walnut, Cerused Bronze Walnut, Cerused Oak. Bleached Oak. |
| Veneer cabinets with solid wood corners. Drawers                                                                                         | vvailat, olaro ronoa vvailat.                                                                                                                              | Corasea Sak, Bicachica Sak.                                                                                                                                     |