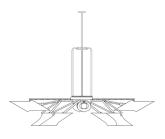

# METAL FINISHES

BRUSHED BRASS LIGHT ANTIQUE BRASS DARK ANTIQUE BRASS BURNISHED BRASS POLISHED NICKEL SATIN NICKEL OIL RUBBED BRONZE GLOSS WHITE POWDER COAT MATTE BLACK POWDER COAT PATINATED STEEL

NAPA CHANDELIER 5066