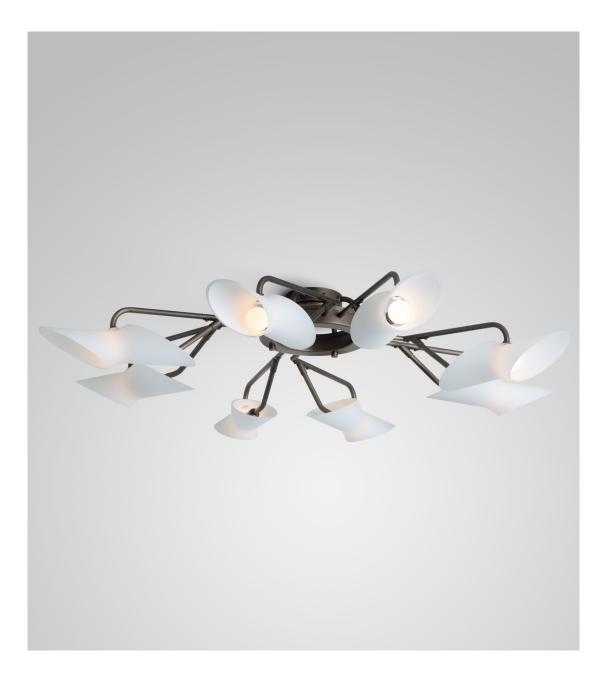

# NAPA CEILING MOUNT

BURNISHED BRASS WITH OPAL GLASS SHADE

© 2000-2025 FUSE LIGHTING. ALL RIGHTS RESERVED.

# NAPA CEILING MOUNT

### 8066

| HEIGHT: 9.5" APPROX                                      | (24 CM)   |
|----------------------------------------------------------|-----------|
| WIDTH: 50" APPROX                                        | (127 CM)  |
| CEILING CANOPY: 5"                                       | (12.7 CM) |
| WEIGHT: 25 LBS                                           |           |
| VOLT: 120                                                |           |
| WIRING: 8 CANDELABRA BASE SOCK-<br>ETS, 40-WATT MAX EACH |           |