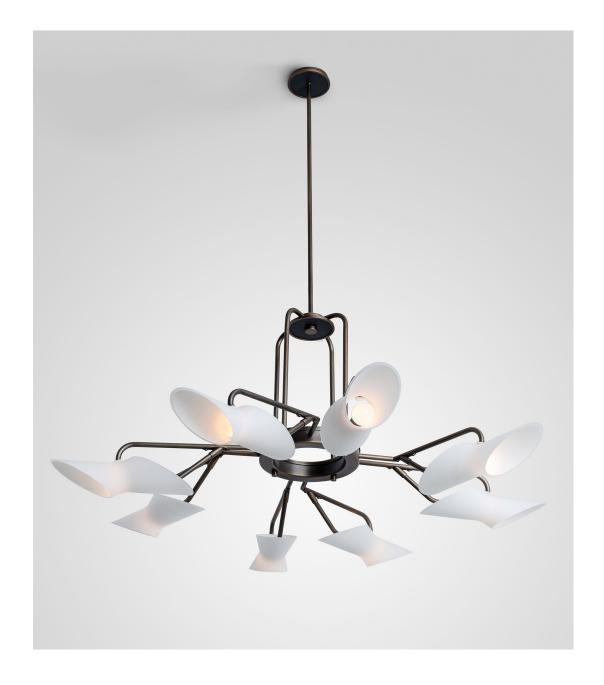

## NAPA CHANDELIER

BURNISHED BRASS WITH BLACK LEATHER AND OPAL GLASS SHADE

© 2000-2025 FUSE LIGHTING. ALL RIGHTS RESERVED.

### NAPA CHANDELIER

#### 5066

HEIGHT: 24" APPROX (61 CM)

WIDTH: 50" APPROX (127 CM)

OAH: 43" (109 CM)

CANOPY: 5" APPROX (12.7 CM)

WEIGHT: 45 LBS

VOLT: 120

WIRING: 8 CANDELABRA BASE SOCK-

ETS, 40-WATT MAX EACH