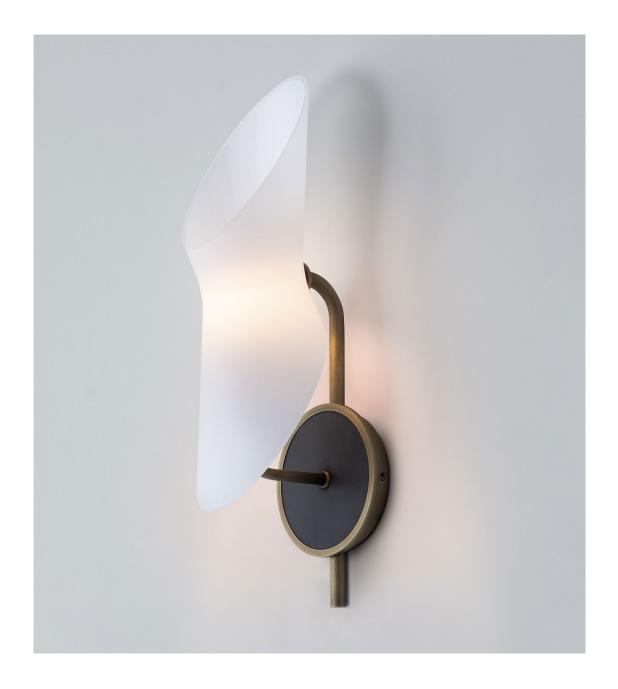

## NAPA SCONCE

LIGHT ANTIQUE BRASS WITH BLACK LEATHER AND OPAL GLASS SHADE

© 2000-2025 FUSE LIGHTING. ALL RIGHTS RESERVED.

### NAPA SCONCE

#### 1066

HEIGHT: 17.5"

(44.5 CM)

WIDTH: 5"

(12.7 CM)

PROJECTION: 6"

(15.25 CM)

OAH: APPROX 17.5" H

(44.5 CM)

CENTER OF SHADE: 7" (17.8 CM) FROM

JVIJ IVIIINK LEAT

TOP OF FIXTURE

GLASS SHADE: 5" W (12.7 CM) X

13.5" L (34.3 CM) APPROX

BACKPLATE: 5" (12.7 CM) DIAMETER
WIRING: (1) CANDELABRA BASE

SOCKET, 60 WATT MAX.

RECOMMENDED BULBS: E12 BASE,

MATTE WHITE LED, DIM TO WARM.

J-BOX LOCATION: APPROX 4.25" (10.8 CM) FROM BOTTOM STEM