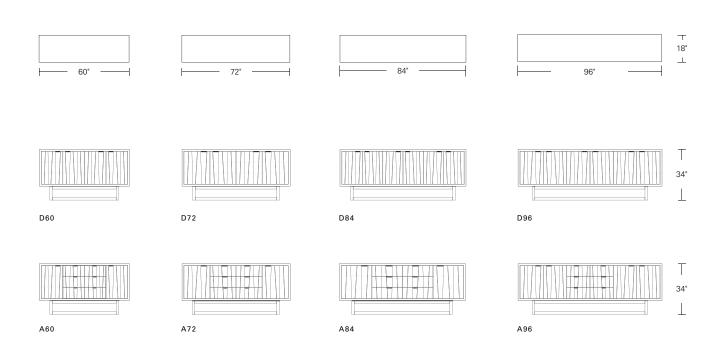

## OCTAVE 84

84W x 18D x 34H

Shown in Walnut with optional Claro Walnut doors, Dark Bronze hardware and Medium Walnut base.

The Octave has a faceted facade featuring a rhythmic arrangement of tapered solid wood staves. Horizontal pulls notched into the doors create a striking visual counterpoint. The innate graining and tones of the Claro Walnut enhance the dramatic effect of the composition. Offered in a variety of subtle and exotic finishes.