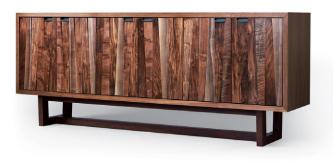

## OCTAVE 84

84W x 18D x 34H

Shown in Walnut with optional Claro Walnut doors, Dark Bronze hardware and Medium Walnut base.

The Octave has a faceted facade featuring a rhythmic arrangement of tapered solid wood staves. Horizontal pulls notched into the doors create a striking visual counterpoint. The innate graining and tones of the Claro Walnut enhance the dramatic effect of the composition. Offered in a variety of subtle and exotic finishes.