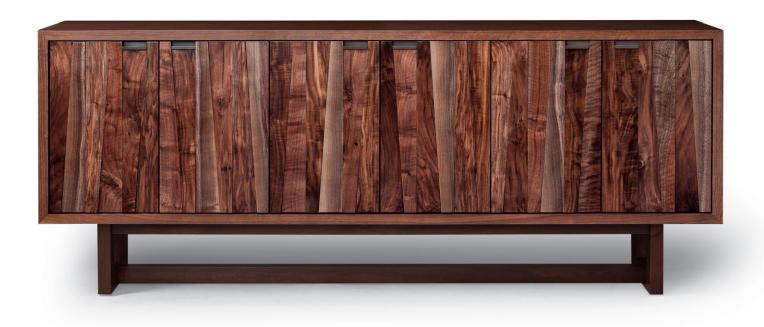

## OCTAVE 84

84W x 18D x 34H

Shown in Walnut with optional Claro Walnut doors, Dark Bronze hardware and Medium Walnut base.

The Octave has a faceted facade featuring a rhythmic arrangement of tapered solid wood staves. Horizontal pulls notched into the doors create a striking visual counterpoint. The innate graining and tones of the Claro Walnut enhance the dramatic effect of the composition. Offered in a variety of subtle and exotic finishes.